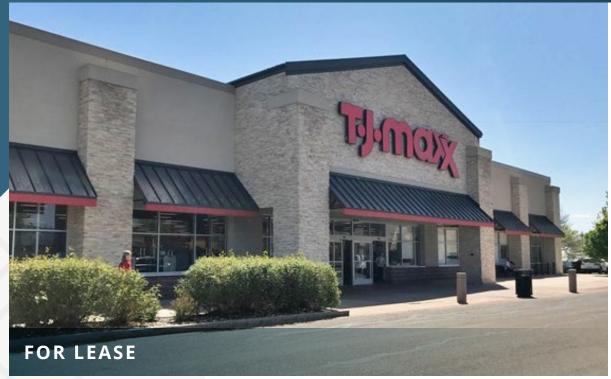

### Grand Mesa Center

2464 US-6 | Grand Junction, CO 81505

#### **ABOUT THE PROPERTY**

- Located on US 6 just southeast of Mesa Mall
- Strong tenant mix
- Ample parking
- Turn-key restaurant
- US 6 is main thoroughfare through Grand Junction

## Grand Mesa Center

2464 US-6 | Grand Junction, CO 81505

| Suite | Tenant                  | SF     |
|-------|-------------------------|--------|
| 1     | Sportman's Warehouse    | 42,250 |
| 2     | Old Navy                | 16,000 |
| 3     | Ross Dress for Less     | 30,161 |
| 4     | Burlington Coat Factory | 24,864 |
| 5     | Sally Beauty            | 1,500  |
| 6     | Milan Laser             | 1,400  |
| 7     | AVAILABLE               | 2,300  |
| 8     | AVAILABLE               | 1,200  |
| 9     | Vitamin Cottage         | 15,210 |
| 10    | Michael's               | 20,374 |
| 11    | Petco                   | 15,000 |
| 12    | Great Harvest Bread     | 1,800  |
| 13    | TJ Maxx                 | 24,600 |
| 14    | The Happy Nail          | 1,000  |
| 15    | AVAILABLE               | 5,231  |
| 16    | Noodles & Company       | 2,290  |
| 17    | Cold Stone              | 1,500  |
| 18    | AVAILABLE               | 3,348  |
| 19    | Bellco Credit Union     | 4,500  |
| 20    | Smokin' Oak Pizza       | 2,000  |