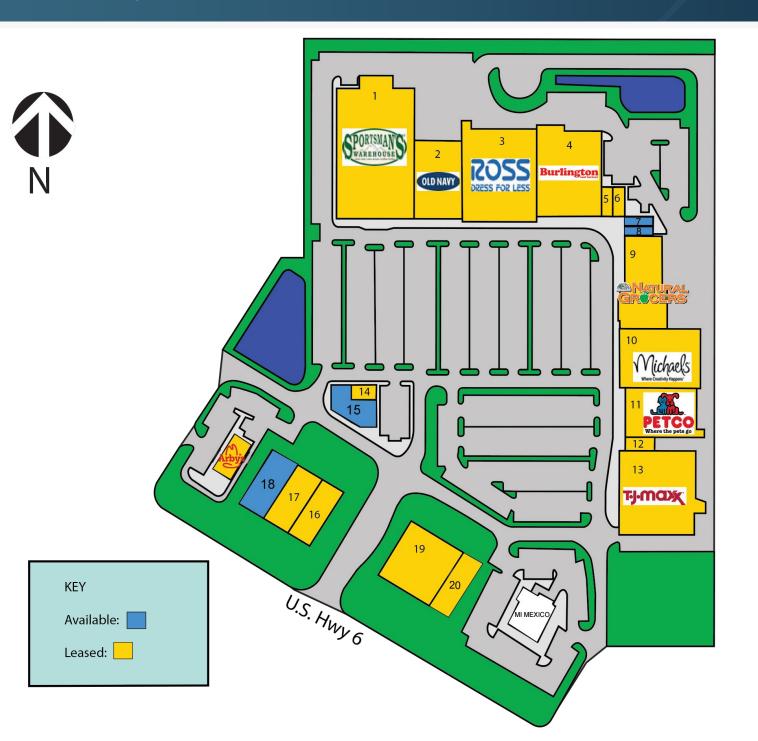

#### **AVAILABLE**

Suite 7 - 2,300 SF Suite 8 - 1,200 SF Suite 15 - 5,231 SF Suite 18 - 3,348 SF

## Grand Mesa Center

2464 US-6 | Grand Junction, CO 81505

| Suite | Tenant                  | SF     |
|-------|-------------------------|--------|
| 1     | Sportman's Warehouse    | 42,250 |
| 2     | Old Navy                | 16,000 |
| 3     | Ross Dress for Less     | 30,161 |
| 4     | Burlington Coat Factory | 24,864 |
| 5     | Sally Beauty            | 1,500  |
| 6     | Milan Laser             | 1,400  |
| 7     | AVAILABLE               | 2,300  |
| 8     | AVAILABLE               | 1,200  |
| 9     | Vitamin Cottage         | 15,210 |
| 10    | Michael's               | 20,374 |
| 11    | Petco                   | 15,000 |
| 12    | Great Harvest Bread     | 1,800  |
| 13    | TJ Maxx                 | 24,600 |
| 14    | The Happy Nail          | 1,000  |
| 15    | AVAILABLE               | 5,231  |
| 16    | Noodles & Company       | 2,290  |
| 17    | Cold Stone              | 1,500  |
| 18    | AVAILABLE               | 3,348  |
| 19    | Bellco Credit Union     | 4,500  |
| 20    | Smokin' Oak Pizza       | 2,000  |