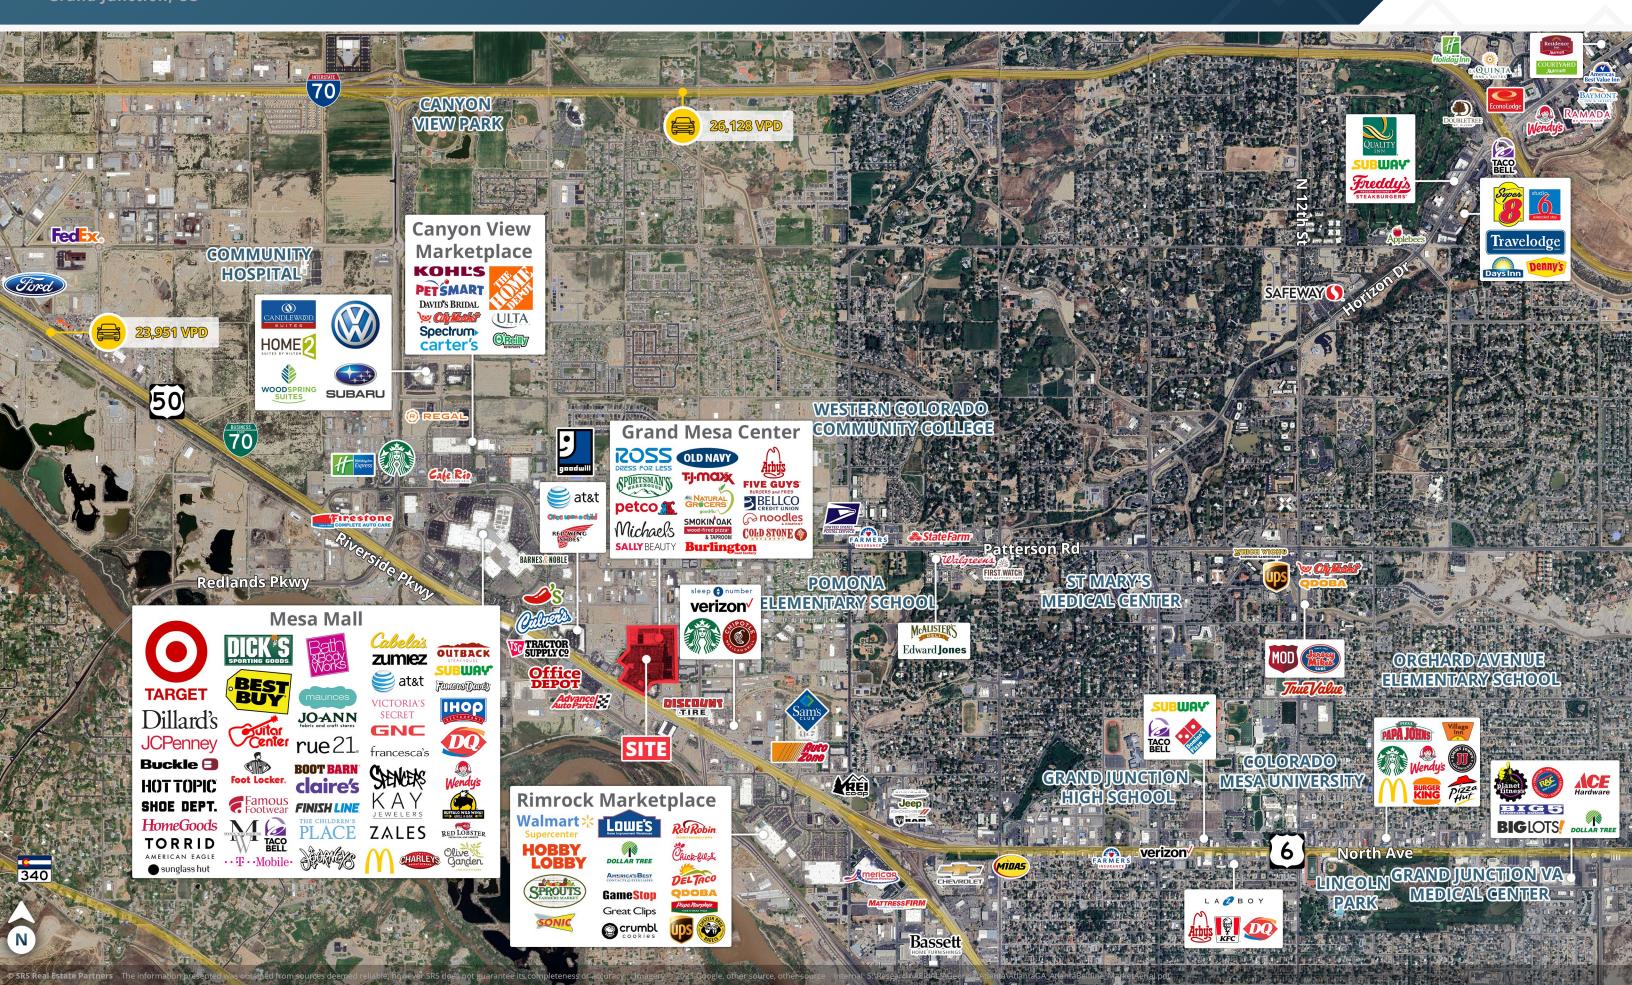

#### **ABOUT THE PROPERTY**

- Located on US 6 just southeast of Mesa Mall
- Strong tenant mix
- Ample parking
- Turn-key restaurant
- US 6 is main thoroughfare through Grand Junction

#### TRAFFIC COUNTS

US 6: se/o 24 1/2 Rd 37,500 VPD 25 Rd: n/o US 6 14,132 VPD US 6: se/o 25 Rd 38,939 VPD Year: 2023 | Source: Esri

### JOIN THESE RETAILERS