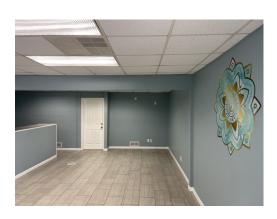

## FOR LEASE

2303E Washington, Suite 5A Retail Space

- 740\* sq. ft. Retail Space Available
- Located in Busy Strip Center Anchored by Jimmy Johns
- Corner of Washington and Veterans Parkway
- Electric, Gas and Water Included
- Traffic Count: 39,500 VPD on Veteran Parkway 11,700 VPD on Washington Street

### PROPERTY DETAILS

Lease Rate: \$1,200/mo. Full Gross

Available Space: 740\* sq. ft.

Zoning: B-1

Other Tenants Include:

Jimmy Johns
Bidi Smoker Cigar & Vape
Tony's Tacos
Dops Jerk Chicken House
Kevin's Nails
The Pass