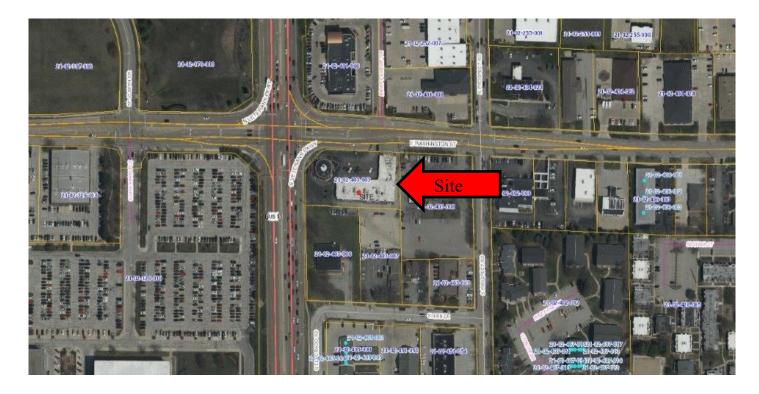

## FOR LEASE

2303E Washington, Suite 5A Retail Space

- 740\* sq. ft. Retail Space Available
- Located in Busy Strip Center Anchored by Jimmy Johns
- Corner of Washington and Veterans Parkway
- Electric, Gas and Water Included
- Traffic Count: 39,500 VPD on Veteran Parkway 11,700 VPD on Washington Street