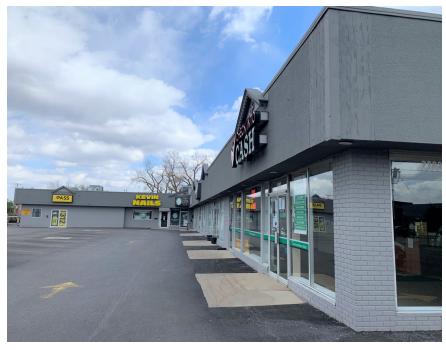

## FOR LEASE

2303E Washington, Suite 5A Retail Space

- 740\* sq. ft. Retail Space Available
- Located in Busy Strip Center Anchored by Jimmy Johns
- Corner of Washington and Veterans Parkway
- Electric, Gas and Water Included
- Traffic Count: 39,500 VPD on Veteran Parkway 11,700 VPD on Washington Street

### PROPERTY DETAILS

Lease Rate: \$1,200/mo. Full Gross

Available Space: 740\* sq. ft.

Zoning: B-1

Other Tenants Include:

Jimmy Johns
Bidi Smoker Cigar & Vape
Tony's Tacos
Dops Jerk Chicken House
Kevin's Nails
The Pass