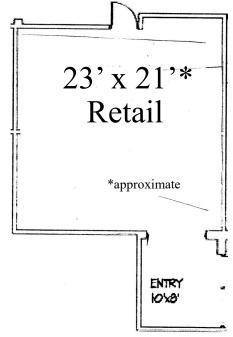

## FOR LEASE

2303E Washington, Suite 5A Retail Space

- 740\* sq. ft. Retail Space Available
- Located in Busy Strip Center Anchored by Jimmy Johns
- Corner of Washington and Veterans Parkway
- Electric, Gas and Water Included
- Traffic Count: 39,500 VPD on Veteran Parkway 11,700 VPD on Washington Street

### PROPERTY DETAILS

Lease Rate: \$1,200/mo. Full Gross

Available Space: 740\* sq. ft.

Zoning: B-1

Other Tenants Include:

Jimmy Johns
Bidi Smoker Cigar & Vape
Tony's Tacos
Dops Jerk Chicken House
Kevin's Nails
The Pass