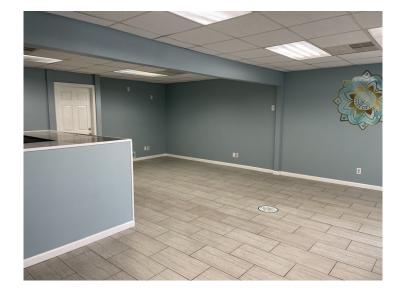

## FOR LEASE

2303E Washington, Suite 5A Retail Space

- 740\* sq. ft. Retail Space Available
- Located in Busy Strip Center Anchored by Jimmy Johns
- Corner of Washington and Veterans Parkway
- Electric, Gas and Water Included
- Traffic Count: 39,500 VPD on Veteran Parkway 11,700 VPD on Washington Street

### PROPERTY DETAILS

Lease Rate: \$1,200/mo. Full Gross

Available Space: 740\* sq. ft.

Zoning: B-1

Other Tenants Include:

Jimmy Johns
Bidi Smoker Cigar & Vape
Tony's Tacos
Dops Jerk Chicken House
Kevin's Nails
The Pass