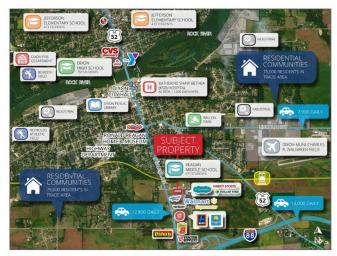

## For additional information please contact Orlando Herrera at 786-326-6056 or oherrera07@gmail.com

Presidential Plaza in Dixon, IL is a Walmart Anchored Shadow Center located 40 miles southwest of Rockford, IL and 100 miles west of Chicago. The center was built in 2007 and is 23,800 square feet. It is located next to a 200,000 SF Walmart Super Center that does roughly \$70 million in annual sales and 6,000 – 8,000 customers per day