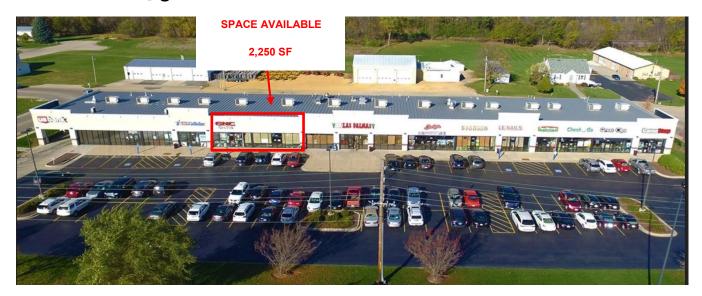

## 212 Keul Rd Dixon, IL 61021

FOR LEASE 2,250 next to Walmart Super Store. Ideal for a Clinic, Doctor Office, Attorney office, Restaurant or retail.

The property is anchored by a corporately guaranteed US Bank, State Farm, World Acceptance Corporation, Shelbys, Great Clips, Next Generation Wireless. There are eleven (11) tenants total and one vacant retail space of 2250 SF available. Ideal for a clinic, Doctor Office, Attorney office or retail.