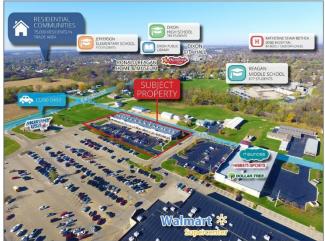

## 212 Keul Rd Dixon, IL 61021

FOR LEASE 2,250 next to Walmart Super Store. Ideal for a Clinic, Doctor Office, Attorney office, Restaurant or retail.

## For additional information please contact Orlando Herrera at 786-326-6056 or oherrera07@gmail.com

Presidential Plaza in Dixon, IL is a Walmart Anchored Shadow Center located 40 miles southwest of Rockford, IL and 100 miles west of Chicago. The center was built in 2007 and is 23,800 square feet. It is located next to a 200,000 SF Walmart Super Center that does roughly \$70 million in annual sales and 6,000 – 8,000 customers per day

The property is anchored by a corporately guaranteed US Bank, State Farm, World Acceptance Corporation, Shelbys, Great Clips, Next Generation Wireless. There are eleven (11) tenants total and one vacant retail space of 2250 SF available. Ideal for a clinic, Doctor Office, Attorney office or retail.