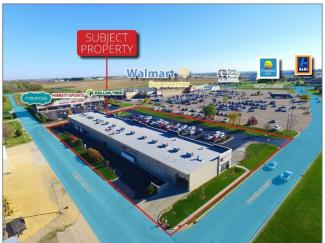

## 212 Keul Rd Dixon, IL 61021

FOR LEASE 2,250 next to Walmart Super Store. Ideal for a Clinic, Doctor Office, Attorney office, Restaurant or retail.

## For additional information please contact Orlando Herrera at 786-326-6056 or oherrera07@gmail.com

Presidential Plaza in Dixon, IL is a Walmart Anchored Shadow Center located 40 miles southwest of Rockford, IL and 100 miles west of Chicago. The center was built in 2007 and is 23,800 square feet. It is located next to a 200,000 SF Walmart Super Center that does roughly \$70 million in annual sales and 6,000 – 8,000 customers per day

The property is anchored by a corporately guaranteed US Bank, State Farm, World Acceptance Corporation, Shelbys, Great Clips, Next Generation Wireless. There are eleven (11) tenants total and one vacant retail space of 2250 SF available. Ideal for a clinic, Doctor Office, Attorney office or retail.