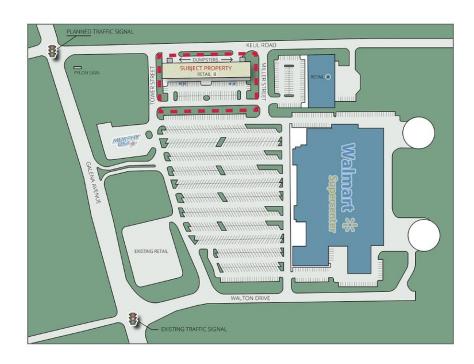

## 212 Keul Rd Dixon, IL 61021

FOR LEASE 2,250 next to Walmart Super Store. Ideal for a Clinic, Doctor Office, Attorney office, Restaurant or retail.

## For additional information please contact Orlando Herrera at 786-326-6056 or oherrera07@gmail.com

Presidential Plaza in Dixon, IL is a Walmart Anchored Shadow Center located 40 miles southwest of Rockford, IL and 100 miles west of Chicago. The center was built in 2007 and is 23,800 square feet. It is located next to a 200,000 SF Walmart Super Center that does roughly \$70 million in annual sales and 6,000 – 8,000 customers per day

The property is anchored by a corporately guaranteed US Bank, State Farm, World Acceptance Corporation, Shelbys, Great Clips, Next Generation Wireless. There are eleven (11) tenants total and one vacant retail space of 2250 SF available. Ideal for a clinic, Doctor Office, Attorney office or retail.