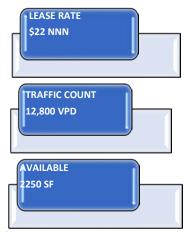

## 212 Keul Rd Dixon, IL 61021

FOR LEASE 2,250 next to Walmart Super Store. Ideal for a Clinic, Doctor Office, Attorney office, Restaurant or retail.

The property is anchored by a corporately guaranteed US Bank, State Farm, World Acceptance Corporation, Shelbys, Great Clips, Next Generation Wireless. There are eleven (11) tenants total and one vacant retail space of 2250 SF available. Ideal for a clinic, Doctor Office, Attorney office or retail.