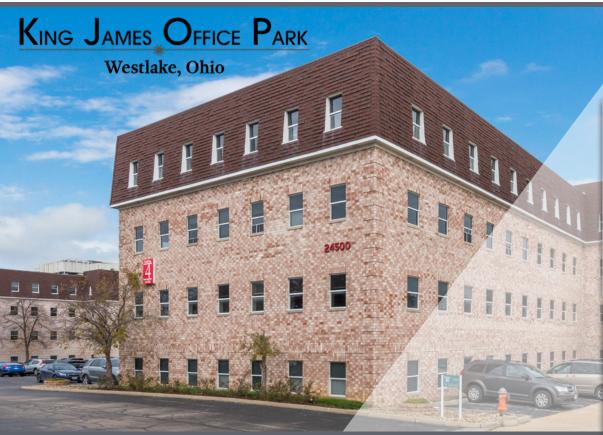

# FOR LEASE

## READY TO OCCUPY, SMALL OFFICE SUITES UP TO FULL-FLOOR AVAILABILITY

## **OUTSTANDING PROPERTY FEATURES AND AMENITIES**

- Office Park Details: Two (2) Four (4) story multi-tenant office buildings comprising approximately 175,000 combined square feet located on over 7 acres in ideal Westlake location.
- Amenities: Extensive amenities available to all tenants including multiple conferencing and shared breakroom facilities, adjacent parks/walking trails, outdoor garden gathering area, available covered parking + ample free surface parking. Near to many restaurants and shopping including being located just 4 miles from Crocker Park.
- Location: Central Westlake between Clague and Columbia Roads with easy access to Interstates 90 and 480.
- Technology: Redundant, diverse-path, all fiber, high-speed bandwidth
- Space Availability: Move-in-ready office suites available from approximately 650 rentable square feet up to full-floor comprising approximately 22,000 rentable square feet.
- Rental Rates: \$13.50 per rentable square foot, annually full-service net only of in-suite cleaning and in-suite electricity.