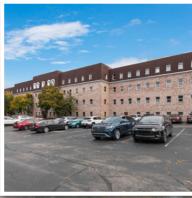

## **OUTSTANDING PROPERTY FEATURES AND AMENITIES**

- Office Park Details: Two (2) Four (4) story multi-tenant office buildings comprising approximately 175,000 combined square feet located on over 7 acres in ideal Westlake location.
- Amenities: Extensive amenities available to all tenants including multiple conferencing and shared breakroom facilities, adjacent parks/walking trails, outdoor garden gathering area, available covered parking + ample free surface parking. Near to many restaurants and shopping including being located just 4 miles from Crocker Park.
- Location: Central Westlake between Clague and Columbia Roads with easy access to Interstates 90 and 480.
- Technology: Redundant, diverse-path, all fiber, high-speed bandwidth
- Space Availability: Move-in-ready office suites available from approximately 650 rentable square feet up to full-floor comprising approximately 22,000 rentable square feet.
- Rental Rates: \$13.50 per rentable square foot, annually full-service net only of in-suite cleaning and in-suite electricity.