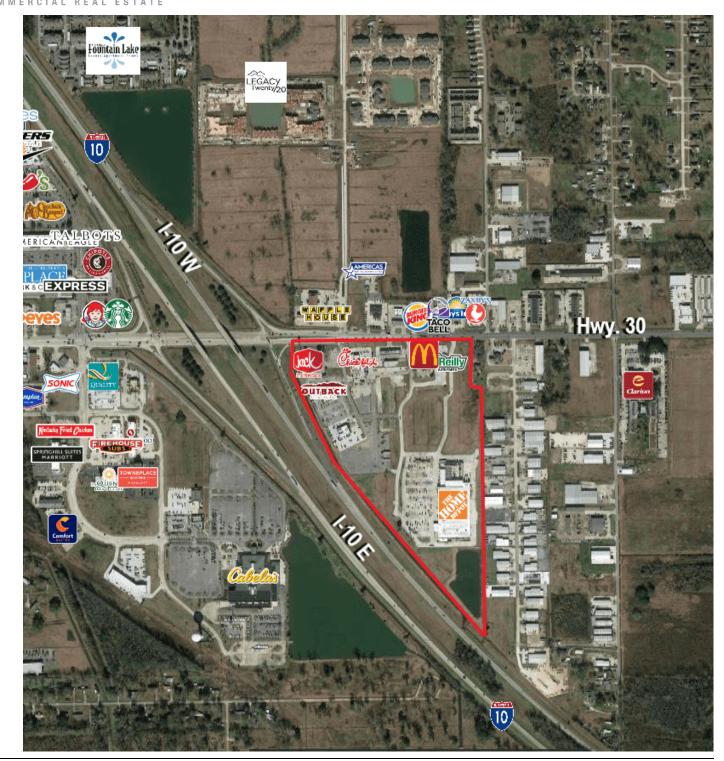

### **PROPERTY HIGHLIGHTS**

- Cajun Crossroads Development on Hwy. 30 W @ I-10
- 8 Lots Available from 8,229 SF to 311,094 SF
- Excellent Interstate Exposure & Visibility
- Excellent Egress/Ingress
- 200 Ft of Frontage on Hwy. 30 /I-10
- Home to Home Depot, Jack in the Box, Tesla (coming soon), Outback Steakhouse, Buffalo Wild Wings, IHOP (coming soon), Chicfil-a, Circle K, McDonald's, and O'Reilly's Auto Parts.
- \*\*Contact Agent for Additional Details\*\*

FOR SALE, LEASE OR BTS SURVEY

LA HWY. 30, GONZALES, LA 70737

0.19 - 7.14 ACRES