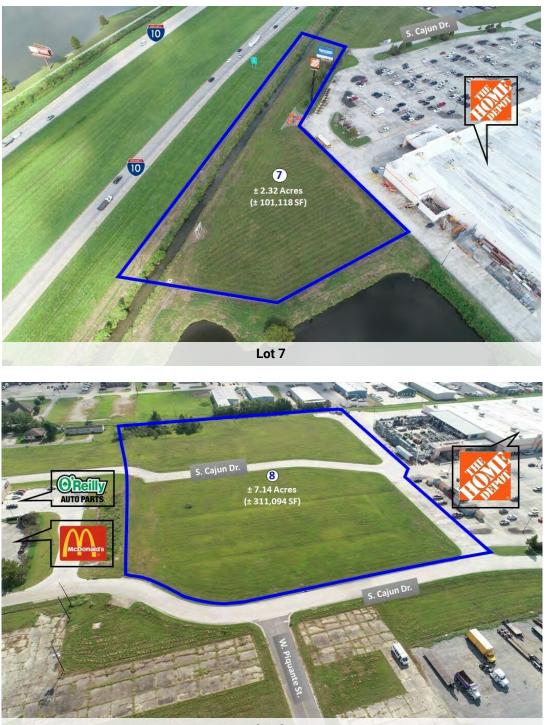

BERG

0.19 - 7.14 ACRES

UTRAC CIE 3 .49 A : 64,812 SF S. Cajun Dr. Lot 3 S. Veterans Dr 4 Sold IHOC Coming Soon!

Lot 4: SOLD to IHOP

#### SAURAGE ROTENBERG COMMERCIAL REAL ESTATE, LLC

5135 Bluebonnet Boulevard Baton Rouge, LA 70809 225.766.0000 | sauragerotenberg.com

H. N. "HANK" SAURAGE, IV, CCIM Managing Broker & Partner (D)225.229.2594 hank@sr-cre.com



LA HWY. 30, GONZALES, LA 70737

SAURAGE ROTENBERG

COMMERCIAL REAL ESTATE

### 0.19 - 7.14 ACRES





Lot 6

#### SAURAGE ROTENBERG COMMERCIAL REAL ESTATE, LLC

5135 Bluebonnet Boulevard Baton Rouge, LA 70809 225.766.0000 | sauragerotenberg.com

H. N. "HANK" SAURAGE, IV, CCIM Managing Broker & Partner (D)225.229.2594 hank@sr-cre.com



LA HWY. 30, GONZALES, LA 70737

SAURAGE ROTENBERG COMMERCIAL REAL ESTATE

### 0.19 - 7.14 ACRES



Lot 8

#### SAURAGE ROTENBERG COMMERCIAL REAL ESTATE, LLC

5135 Bluebonnet Boulevard Baton Rouge, LA 70809 225.766.0000 | sauragerotenberg.com

H. N. "HANK" SAURAGE, IV, CCIM Managing Broker & Partner (D)225.229.2594 hank@sr-cre.com



LA HWY. 30, GONZALES, LA 70737

SAURAGE ROTENBERG COMMERCIAL REAL ESTATE

### 0.19 - 7.14 ACRES





H. N. "HANK" SAURAGE, IV, CCIM Managing Broker & Partner (D)225.229.2594 hank@sr-cre.com

SAURAGE ROTENBERG COMMERCIAL REAL ESTATE, LLC

5135 Bluebonnet Boulevard Baton Rouge, LA 70809 225.766.0000 | sauragerotenberg.com

FOR SALE, LEASE OR BTS DRIVE TIME MAP

LA HWY. 30, GONZALES, LA 70737

### 0.19 - 7.14 ACRES

10, 20, 30 Minute Drive Time



Drive Time Map: 10, 20 30 Minutes

### H. N. "HANK" SAURAGE, IV, CCIM Managing Broker & Partner (D)225.229.2594 h