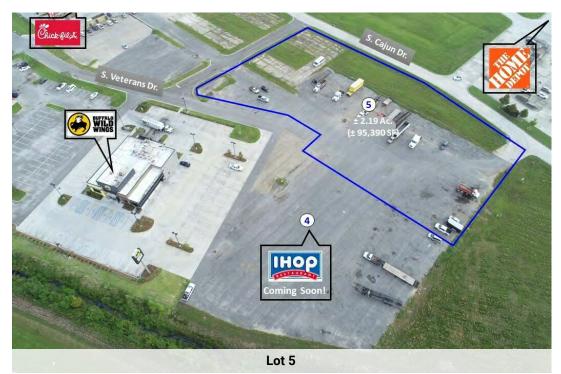

### **PROPERTY HIGHLIGHTS**

- Cajun Crossroads Development on Hwy. 30 W @ I-10
- 8 Lots Available from 8,229 SF to 311,094 SF
- Excellent Interstate Exposure & Visibility
- Excellent Egress/Ingress
- 200 Ft of Frontage on Hwy. 30 /I-10
- Home to Home Depot, Jack in the Box, Tesla (coming soon), Outback Steakhouse, Buffalo Wild Wings, IHOP (coming soon), Chicfil-a, Circle K, McDonald's, and O'Reilly's Auto Parts.
- \*\*Contact Agent for Additional Details\*\*