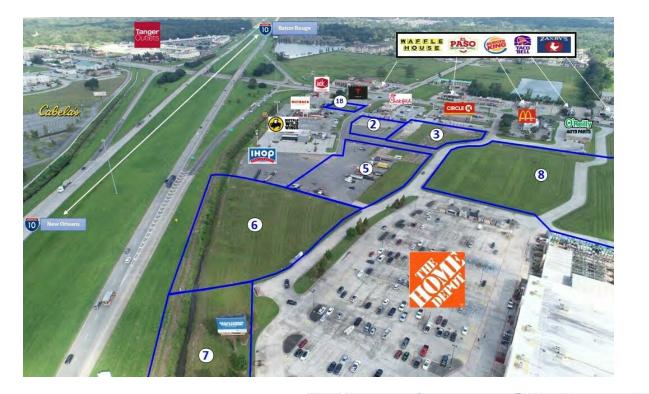

### **PROPERTY HIGHLIGHTS**

- Cajun Crossroads Development on Hwy. 30 W @ I-10
- 8 Lots Available from 8,229 SF to 311,094 SF
- Excellent Interstate Exposure & Visibility
- Excellent Egress/Ingress
- 200 Ft of Frontage on Hwy. 30 /I-10
- Home to Home Depot, Jack in the Box, Tesla (coming soon), Outback Steakhouse, Buffalo Wild Wings, IHOP (coming soon), Chicfil-a, Circle K, McDonald's, and O'Reilly's Auto Parts.
- \*\*Contact Agent for Additional Details\*\*

LA HWY. 30, GONZALES, LA 70737

SAURAGE ROTENBERG

0.19 - 7.14 ACRES

UTRAC CIE 3 .49 A : 64,812 SF S. Cajun Dr. Lot 3 S. Veterans Dr 4 Sold IHOC Coming Soon!

Lot 4: SOLD to IHOP

### 0.19 - 7.14 ACRES

Lot 6

### 0.19 - 7.14 ACRES

Lot 8