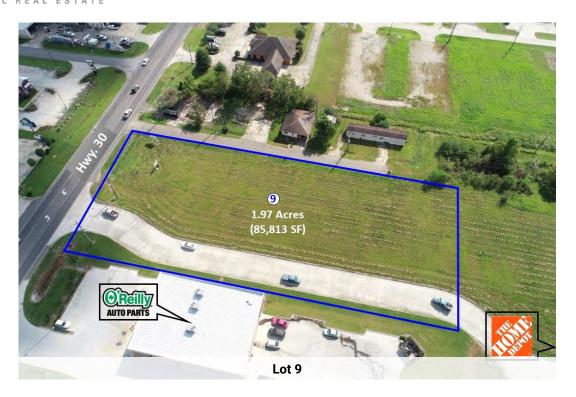

5.229.2594 hank@sr-cre.com



LA HWY. 30, GONZALES, LA 70737

SAURAGE ROTENBERG

COMMERCIAL REAL ESTATE

### 0.19 - 7.14 ACRES





Lot 6

#### SAURAGE ROTENBERG COMMERCIAL REAL ESTATE, LLC

5135 Bluebonnet Boulevard Baton Rouge, LA 70809 225.766.0000 | sauragerotenberg.com

H. N. "HANK" SAURAGE, IV, CCIM Managing Broker & Partner (D)225.229.2594 hank@sr-cre.com



LA HWY. 30, GONZALES, LA 70737

SAURAGE ROTENBERG COMMERCIAL REAL ESTATE

### 0.19 - 7.14 ACRES



Lot 8

#### SAURAGE ROTENBERG COMMERCIAL REAL ESTATE, LLC

5135 Bluebonnet Boulevard Baton Rouge, LA 70809 225.766.0000 | sauragerotenberg.com

H. N. "HANK" SAURAGE, IV, CCIM Managing Broker & Partner (D)225.229.2594 hank@sr-cre.com



LA HWY. 30, GONZALES, LA 70737

SAURAGE ROTENBERG COMMERCIAL REAL ESTATE

### 0.19 - 7.14 ACRES





H. N. "HANK" SAURAGE, IV, CCIM Managing Broker & Partner (D)225.229.2594 hank@sr-cre.com

SAURAGE ROTENBERG COMMERCIAL REAL ESTATE, LLC

5135 Bluebonnet Boulevard Baton Rouge, LA 70809 225.766.0000 | sauragerotenberg.com

FOR SALE, LEASE OR BTS DRIVE TIME MAP

LA HWY. 30, GONZALES, LA 70737

### 0.19 - 7.14 ACRES

10, 20, 30 Minute Drive Time



Drive Time Map: 10, 20 30 Minutes

### H. N. "HANK" SAURAGE, IV, CCIM Managing Broker & Partner (D)225.229.2594 hank@sr-cre.com

### SAURAGE ROTENBERG COMMERCIAL REAL ESTATE, LLC

5135 Bluebonnet Boulevard Baton Rouge, LA 70809 225.766.0000 | sauragerotenberg.com



LA HWY. 30, GONZALES, LA 70737

### 0.19 - 7.14 ACRES

Prepared by Esri

Latitude: 30.20845 Longitude: -90.94252

Stringer Bridge

St Amant

Sorrento

431

52

SAURAGE ROTENBERG

##