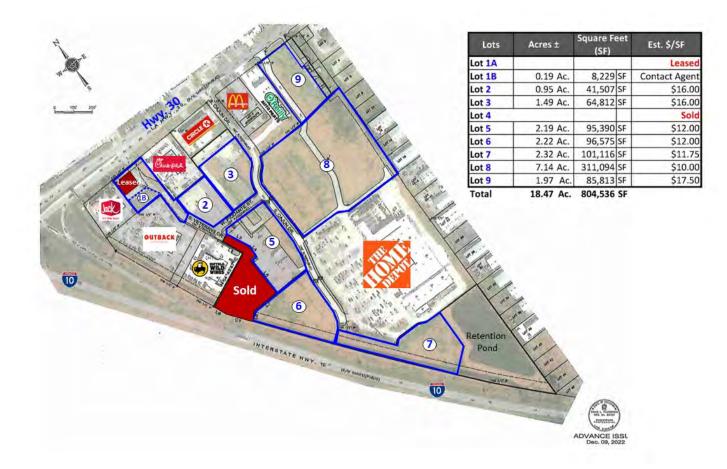

### **PROPERTY HIGHLIGHTS**

- Cajun Crossroads Development on Hwy. 30 W @ I-10
- 8 Lots Available from 8,229 SF to 311,094 SF
- Excellent Interstate Exposure & Visibility
- Excellent Egress/Ingress
- 200 Ft of Frontage on Hwy. 30 /I-10
- Home to Home Depot, Jack in the Box, Tesla (coming soon), Outback Steakhouse, Buffalo Wild Wings, IHOP (coming soon), Chicfil-a, Circle K, McDonald's, and O'Reilly's Auto Parts.
- \*\*Contact Agent for Additional Details\*\*

LA HWY. 30, GONZALES, LA 70737

SAURAGE ROTENBERG

0.19 - 7.14 ACRES

UTRAC CIE 3 .49 A : 64,812 SF S. Cajun Dr. Lot 3 S. Veterans Dr 4 Sold IHOC Coming Soon!

Lot 4: SOLD to IHOP

### 0.19 - 7.14 ACRES

Lot 6

### 0.19 - 7.14 ACRES

Lot 8