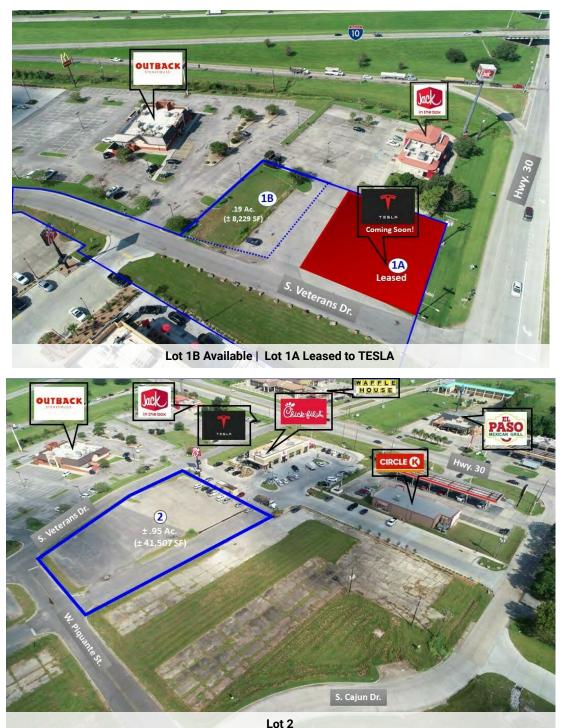

LA HWY. 30, GONZALES, LA 70737

0.19 - 7.14 ACRES

### **OFFERING SUMMARY**

| Sale Price:        | \$10 - 17.50 PSF       |
|--------------------|------------------------|
| Lease Rate:        | Contact Agent          |
| Lots Size (Acres): | 0.19 - 7.14 Acres      |
| Lots Size (SF):    | 8,229 SF - 311,094 SF  |
| Zoning:            | C-1 - Light Commercial |

### **PROPERTY HIGHLIGHTS**

- Cajun Crossroads Development on Hwy. 30 W @ I-10
- 8 Lots Available from 8,229 SF to 311,094 SF
- Excellent Interstate Exposure & Visibility
- Excellent Egress/Ingress
- 200 Ft of Frontage on Hwy. 30 /I-10
- Home to Home Depot, Jack in the Box, Tesla (coming soon), Outback Steakhouse, Buffalo Wild Wings, IHOP (coming soon), Chicfil-a, Circle K, McDonald's, and O'Reilly's Auto Parts.
- \*\*Contact Agent for Additional Details\*\*