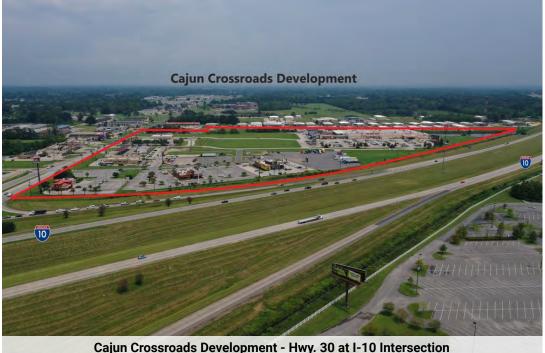

### **PROPERTY HIGHLIGHTS**

- Cajun Crossroads Development on Hwy. 30 W @ I-10
- 8 Lots Available from 8,229 SF to 311,094 SF
- Excellent Interstate Exposure & Visibility
- Excellent Egress/Ingress
- 200 Ft of Frontage on Hwy. 30 /I-10
- Home to Home Depot, Jack in the Box, Tesla (coming soon), Outback Steakhouse, Buffalo Wild Wings, IHOP (coming soon), Chicfil-a, Circle K, McDonald's, and O'Reilly's Auto Parts.
- \*\*Contact Agent for Additional Details\*\*