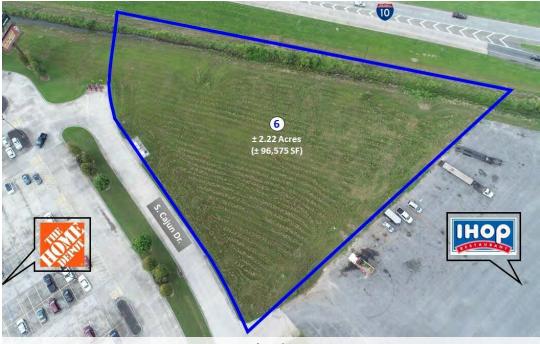

AURAGE ROTENBERG COMMERCIAL REAL ESTATE 0.19 - 7.14 ACRES



#### SAURAGE ROTENBERG COMMERCIAL REAL ESTATE, LLC

5135 Bluebonnet Boulevard Baton Rouge, LA 70809 225.766.0000 | sauragerotenberg.com

H. N. "HANK" SAURAGE, IV, CCIM Managing Broker & Partner (D)225.229.2594 hank@sr-cre.com



LA HWY. 30, GONZALES, LA 70737

SAURAGE ROTENBERG

0.19 - 7.14 ACRES

UTRAC CIE 3 .49 A : 64,812 SF S. Cajun Dr. Lot 3 S. Veterans Dr 4 Sold IHOC Coming Soon!

Lot 4: SOLD to IHOP

#### SAURAGE ROTENBERG COMMERCIAL REAL ESTATE, LLC

5135 Bluebonnet Boulevard Baton Rouge, LA 70809 225.766.0000 | sauragerotenberg.com

H. N. "HANK" SAURAGE, IV, CCIM Managing Broker & Partner (D)225.229.2594 hank@sr-cre.com



LA HWY. 30, GONZALES, LA 70737

SAURAGE ROTENBERG

COMMERCIAL REAL ESTATE

### 0.19 - 7.14 ACRES





Lot 6

#### SAURAGE ROTENBERG COMMERCIAL REAL ESTATE, LLC

5135 Bluebonnet Boulevard Baton Rouge, LA 70809 225.766.0000 | sauragerotenberg.com

H. N. "HANK" SAURAGE, IV, CCIM Managing Broker & Partner (D)225.229.2594 hank@sr-cre.com



LA HWY. 30, GONZALES, LA 70737

SAURAGE ROTENBERG COMMERCIAL REAL ESTATE

### 0.19 - 7.14 ACRES



Lot 8

#### SAURAGE ROTENBERG COMMERCIAL REAL ESTATE, LLC

5135 Bluebonnet Boulevard Baton Rouge, LA 70809 225.766.0000 | sauragerotenberg.com

H. N. "HANK" SAURAGE, IV, CCIM Managing Broker & Partner (D)225.229.2594 hank@sr-cre.com



LA HWY. 30, GONZALES, LA 70737

SAURAGE ROTENBERG COMMERCIAL REAL ESTATE

### 0.19 - 7.14 ACRES





H. N. "HANK" SAURAGE, IV, CCIM Managing Broker & Partner (D)225.229.2594 hank@sr-cre.com

SAURAGE ROTENBERG COMMERCIAL REAL ES