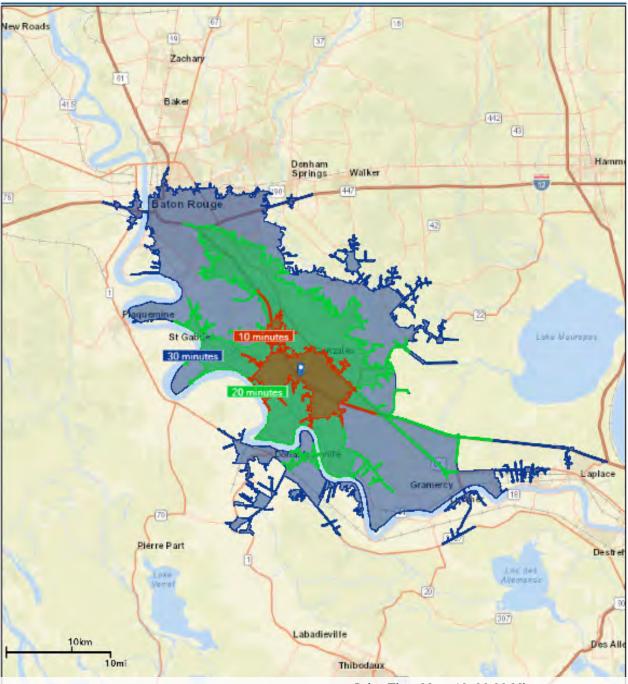

FOR SALE, LEASE OR BTS DRIVE TIME MAP

LA HWY. 30, GONZALES, LA 70737

### 0.19 - 7.14 ACRES

10, 20, 30 Minute Drive Time

Drive Time Map: 10, 20 30 Minutes