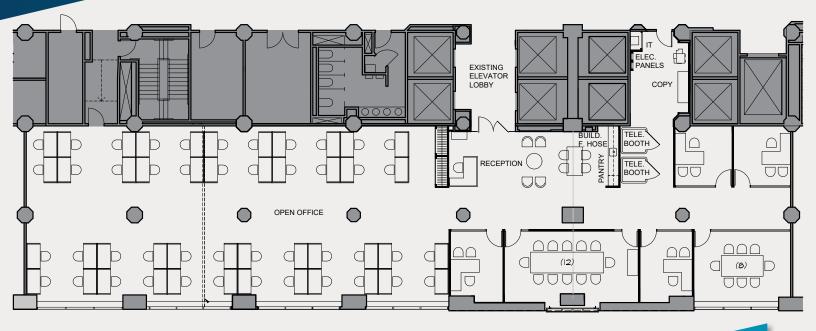

### Partial 4<sup>th</sup> Floor | 7,452 RSF

#### **Space Notes:**

- Creative installation with high exposed ceilings and concrete floors
- Layout includes 46 sit-stand benching seats, 4 huddle rooms/private offices, 12-person board room, 8-person conference room, large open pantry, and lounge/soft seating area