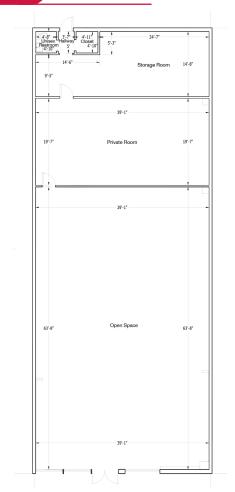

| 136       | Available         | ±4,000  |
| 140       | Sally's Beauty    | 12,000  |
| 144       | Available         | 3,000   |
| 150       | Revivals          | ±18,000 |
| 152       | Available         | ±4,033  |
| 154       | DD's Discounts    | 23,410  |
| 158       | Check Advantage   | 1,300   |
| 162       | Subway            | 1,200   |
| 166       | CigZone           | 1,500   |
| 170       | Flame Broiler     | 1,250   |
| 180 & 182 | Don Roberto's     | 2,050   |
| 184       | Donut             | 1,000   |

#### Maggie Montez

mmontez@leedesert.com 760.346.2520 LIC #01070683

#### Shawna Strange

sstrange@leedesert.com 760.346.2533 LIC #01718495



### SHOP SPACE AVAILABLE INDIO PLAZA

NEC HIGHWAY 111 & MONROE STREET | INDIO, CA



#### **FLOOR PLANS**

UNIT 136

4,000 SF



UNIT 152

4,033 SF



### SHOP SPACE AVAILABLE INDIO PLAZA

NEC HIGHWAY 111 & MONROE STREET | INDIO, CA





#### Maggie Montez

mmontez@leedesert.com 760.346.2520 LIC #01070683

#### Shawna Strange sstrange@leedesert.com

ange@leedesert.com 760.346.2533 LIC #01718495