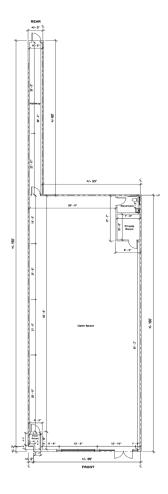

e         | ±4,000  |
| 140       | Sally's Beauty    | 12,000  |
| 144       | Available         | 3,000   |
| 150       | Revivals          | ±18,000 |
| 152       | Available         | ±4,033  |
| 154       | DD's Discounts    | 23,410  |
| 158       | Check Advantage   | 1,300   |
| 162       | Subway            | 1,200   |
| 166       | CigZone           | 1,500   |
| 170       | Flame Broiler     | 1,250   |
| 180 & 182 | Don Roberto's     | 2,050   |
| 184       | Donut             | 1,000   |

#### Maggie Montez

mmontez@leedesert.com 760.346.2520 LIC #01070683

#### Shawna Strange

sstrange@leedesert.com 760.346.2533 LIC #01718495



### SHOP SPACE AVAILABLE INDIO PLAZA

NEC HIGHWAY 111 & MONROE STREET | INDIO, CA



#### **FLOOR PLANS**

UNIT 136

4,000 SF



UNIT 152

4,033 SF



### SHOP SPACE AVAILABLE INDIO PLAZA

NEC HIGHWAY 111 & MONROE STREET | INDIO, CA





#### Maggie Montez

mmontez@leedesert.com 760.346.2520 LIC #01070683

#### Shawna Strange sstrange@leedesert.com

ange@leedesert.com 760.346.2533 LIC #01718495