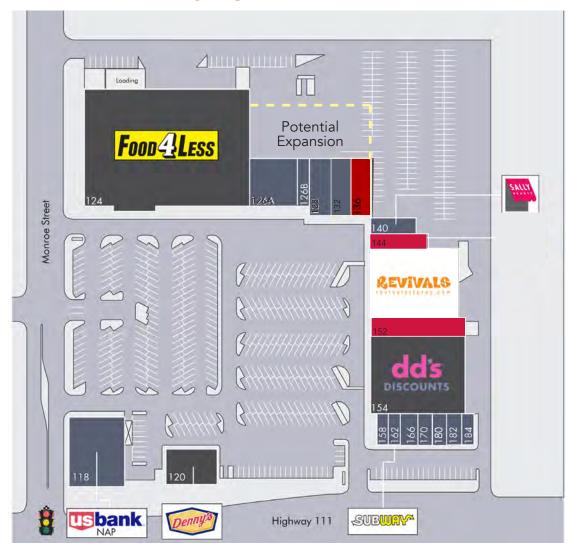

#### **AVAILABLE RETAIL SPACE**

| UNIT #    | TENANT            | SIZE    |
|-----------|-------------------|---------|
| 118       | US Bank (NAP)     | 7,200   |
| 120       | Dennys            | 3,750   |
| 124       | Food 4 Less       | 58,000  |
| 126A      | Furniture         | 6,000   |
| 126B      | Nailworks         | 1,600   |
| 128       | Pho of the Desert | 4,000   |
| 132       | Aladinno's        | ±3,000  |
| 136       | Available         | ±4,000  |
| 140       | Sally's Beauty    | 12,000  |
| 144       | Available         | 3,000   |
| 150       | Revivals          | ±18,000 |
| 152       | Available         | ±4,033  |
| 154       | DD's Discounts    | 23,410  |
| 158       | Check Advantage   | 1,300   |
| 162       | Subway            | 1,200   |
| 166       | CigZone           | 1,500   |
| 170       | Flame Broiler     | 1,250   |
| 180 & 182 | Don Roberto's     | 2,050   |
| 184       | Donut             | 1,000   |