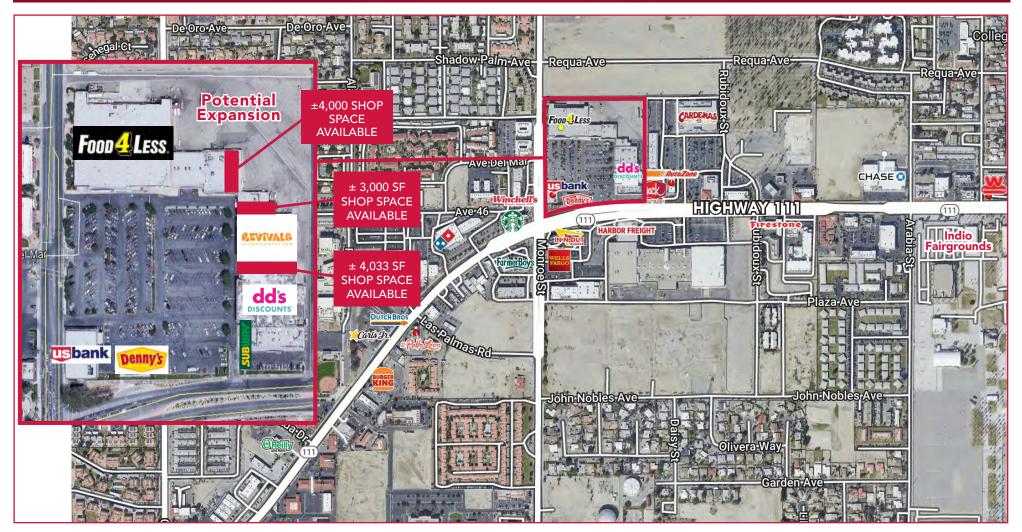

## SHOP SPACE AVAILABLE INDIO PLAZA NEC HIGHWAY 111 & MONROE STREET | INDIO, CA

- Join Food 4 Less, dd's Discounts, Revivals, US Bank, Denny's, Rent A Center and many others at this busy neighborhood center in the heart of Indio
- Located at a prime intersection with easy access to Highway 111 and Monroe Street
- Monument Signage on Highway 111 and Monroe Street Available
- Ample parking

# SHOP SPACE AVAILABLE INDIO PLAZA NEC HIGHWAY 111 & MONROE STREET | INDIO, CA

#### **AVAILABLE RETAIL SPACE**

| UNIT #    | TENANT            | SIZE    |
|-----------|-------------------|---------|
| 118       | US Bank (NAP)     | 7,200   |
| 120       | Dennys            | 3,750   |
| 124       | Food 4 Less       | 58,000  |
| 126A      | Furniture         | 6,000   |
| 126B      | Nailworks         | 1,600   |
| 128       | Pho of the Desert | 4,000   |
| 132       | Aladinno's        | ±3,000  |
| 136       | Available         | ±4,000  |
| 140       | Sally's Beauty    | 12,000  |
| 144       | Available         | 3,000   |
| 150       | Revivals          | ±18,000 |
| 152       | Available         | ±4,033  |
| 154       | DD's Discounts    | 23,410  |
| 158       | Check Advantage   | 1,300   |
| 162       | Subway            | 1,200   |
| 166       | CigZone           | 1,500   |
| 170       | Flame Broiler     | 1,250   |
| 180 & 182 | Don Roberto's     | 2,050   |
| 184       | Donut             | 1,000   |