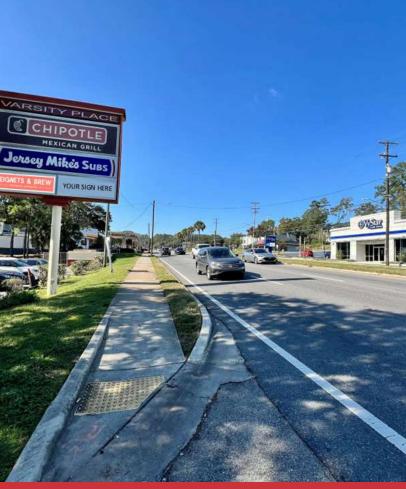

## Retail | 1,650 SF

Property Located on Busy W. Tennessee Street.

- 1,650 SF available at the property within walking distance to FSU, Dorms & Stadium
- Adjacent to Target and national restaurants
- Located on busy West Tennessee Street corridor surrounded by national retailers
- 49 exclusive parking spaces available
- Join retailers like Chipotle, Jimmy Johns, and Beignets & Brew
- 40,000 + ADT on Tennessee Street