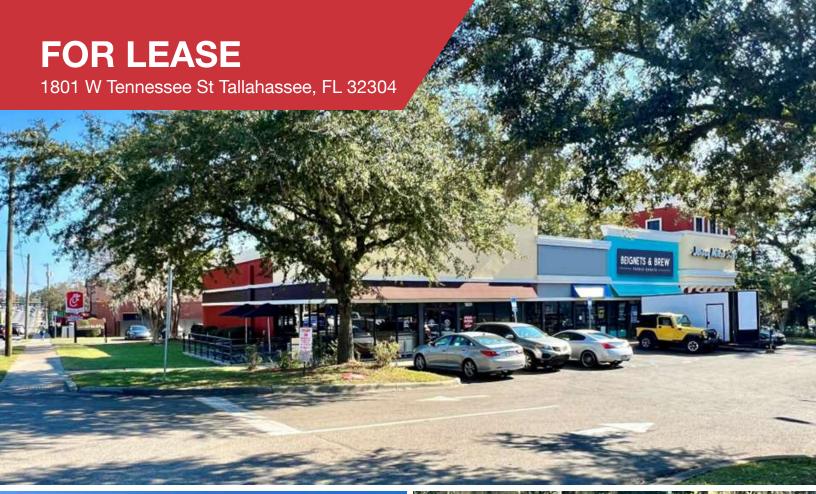

## **FOR LEASE**

## Retail | 1,650 SF

Property Located on Busy W. Tennessee Street.

- 1,650 SF available at the property within walking distance to FSU, Dorms & Stadium
- Adjacent to Target and national restaurants
- Located on busy West Tennessee Street corridor surrounded by national retailers
- 49 exclusive parking spaces available
- Join retailers like Chipotle, Jimmy Johns, and Beignets & Brew
- 40,000 + ADT on Tennessee Street