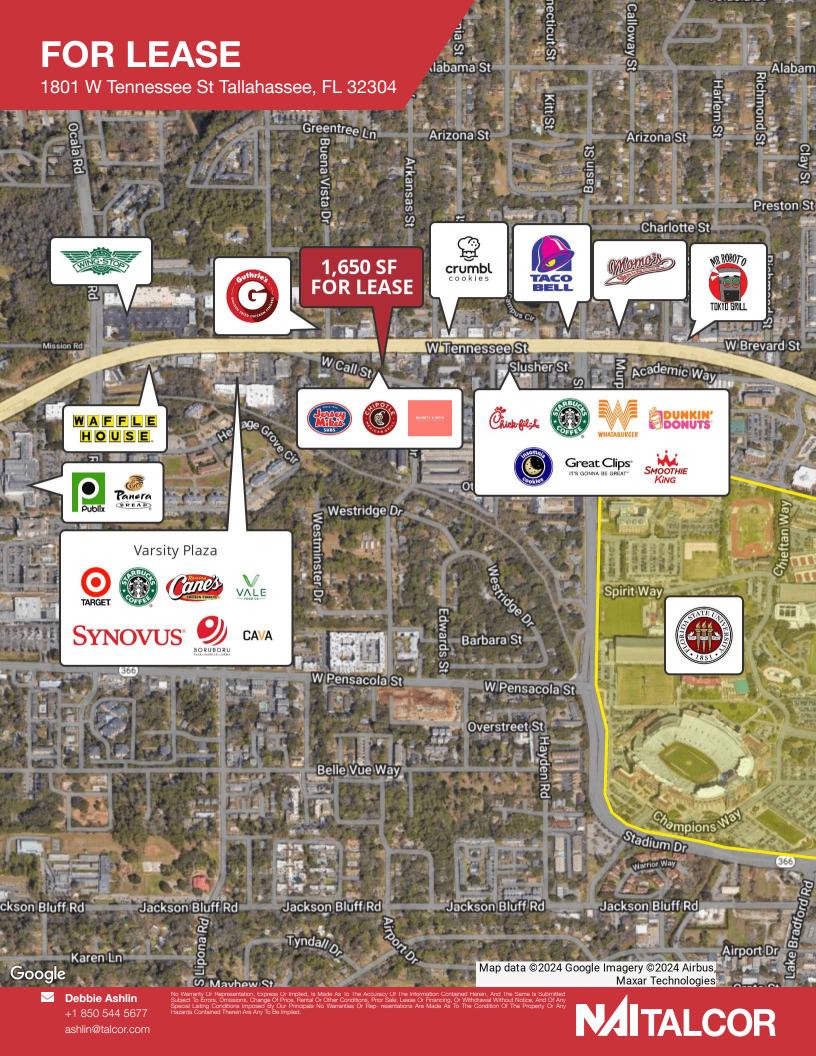

## Retail | 1,650 SF

Property Located on Busy W. Tennessee Street.

- 1,650 SF available at the property within walking distance to FSU, Dorms & Stadium
- Adjacent to Target and national restaurants
- Located on busy West Tennessee Street corridor surrounded by national retailers
- 49 exclusive parking spaces available
- Join retailers like Chipotle, Jimmy Johns, and Beignets & Brew
- 40,000 + ADT on Tennessee Street