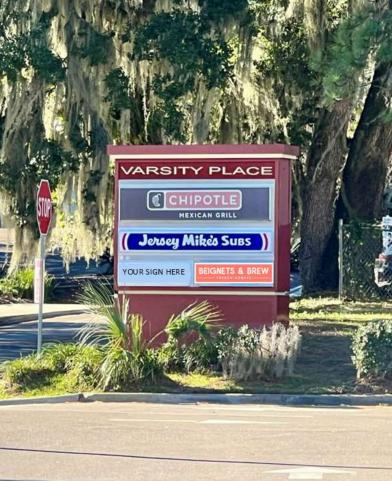

## Retail | 1,650 SF

Property Located on Busy W. Tennessee Street.

- 1,650 SF available at the property within walking distance to FSU, Dorms & Stadium
- Adjacent to Target and national restaurants
- Located on busy West Tennessee Street corridor surrounded by national retailers
- 49 exclusive parking spaces available
- Join retailers like Chipotle, Jimmy Johns, and Beignets & Brew
- 40,000 + ADT on Tennessee Street