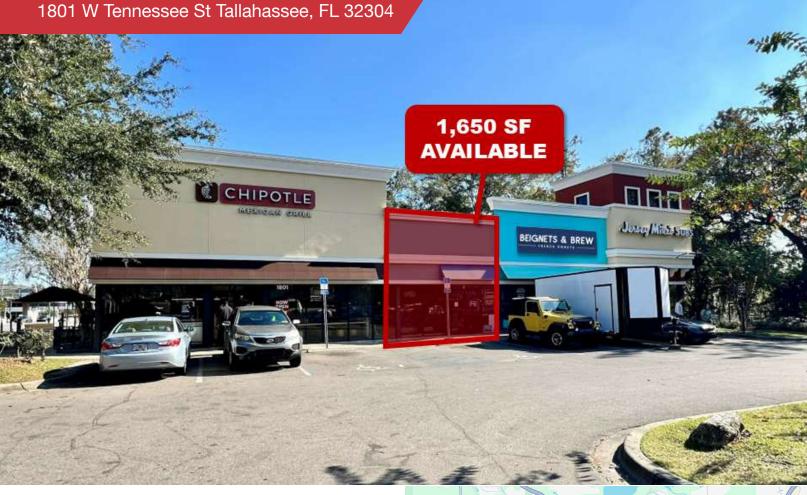

## **FOR LEASE**

## Retail | 1,650 SF

Property Located on Busy W. Tennessee Street.

- 1,650 SF available at the property within walking distance to FSU, Dorms & Stadium
- Adjacent to Target and national restaurants
- Located on busy West Tennessee Street corridor surrounded by national retailers
- 49 exclusive parking spaces available
- Join retailers like Chipotle, Jimmy Johns, and Beignets & Brew
- 40,000 + ADT on Tennessee Street