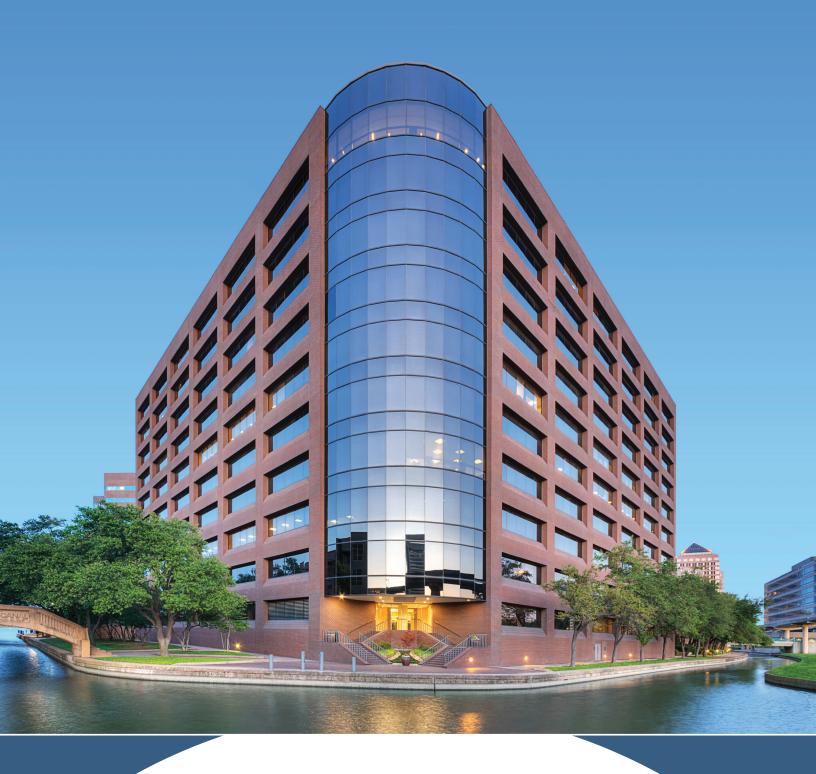

# CANAL CENTRE

240,000 SF OFFICE TOWER 400 E. LAS COLINAS BOULEVARD, IRVING, TEXAS 75039

#### CANAL CENTRE

Canal Centre is a 10-story, 240,000 SF modernized office tower in the heart of the Las Colinas Urban Center. Easily accessible visitor parking and a 3.7:1,000 fully structured and connected parking garage makes coming and going a breeze. Canal Centre offers direct access to the Lake Carolyn Canal and its 7+ miles of running and walking trails. Additionally, Canal Centre features flexible workspace options, including individual and team offices and private suites provided by Foster Coworking.