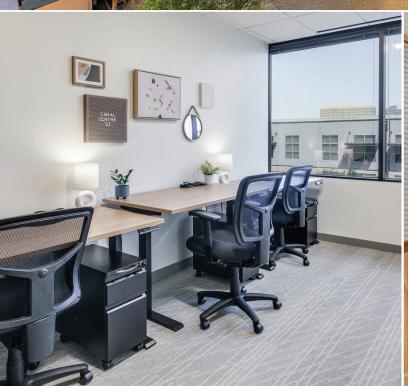

#### CANAL CENTRE

Canal Centre is a 10-story, 240,000 SF modernized office tower in the heart of the Las Colinas Urban Center. Easily accessible visitor parking and a 3.7:1,000 fully structured and connected parking garage makes coming and going a breeze. Canal Centre offers direct access to the Lake Carolyn Canal and its 7+ miles of running and walking trails. Additionally, Canal Centre features flexible workspace options, including individual and team offices and private suites provided by Foster Coworking.