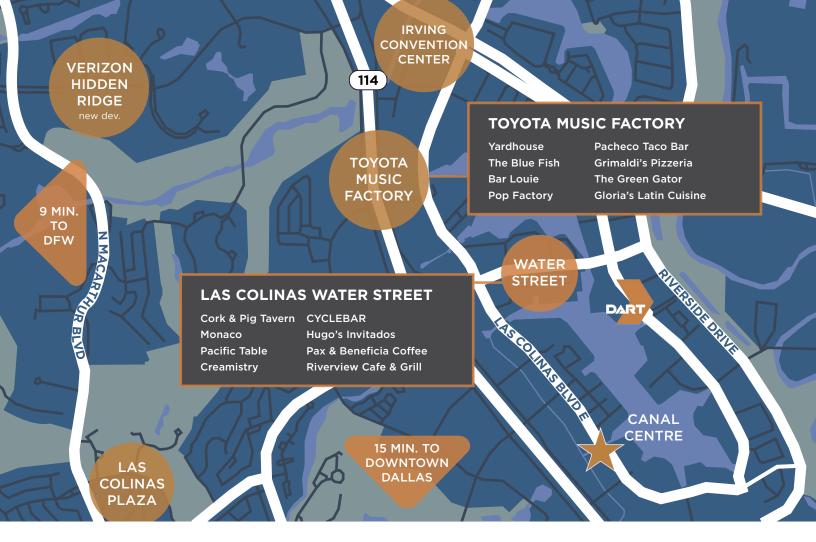

## 155+ RESTAURANTS, SHOPS, HOTELS AND GYMS

Canal Centre is located in the heart of the Las Colinas Urban Center and is a quick walk to both Water Street and the Toyota Music Factory entertainment hub complete with national and global restaurants, bars, shops, hotels, fitness facilities, and entertainment venues for concert and movie-goers alike.

#### WHERE TO EAT + DRINK

Mi Cocina

Cork & Pig Tavern

#### WHERE TO STAY