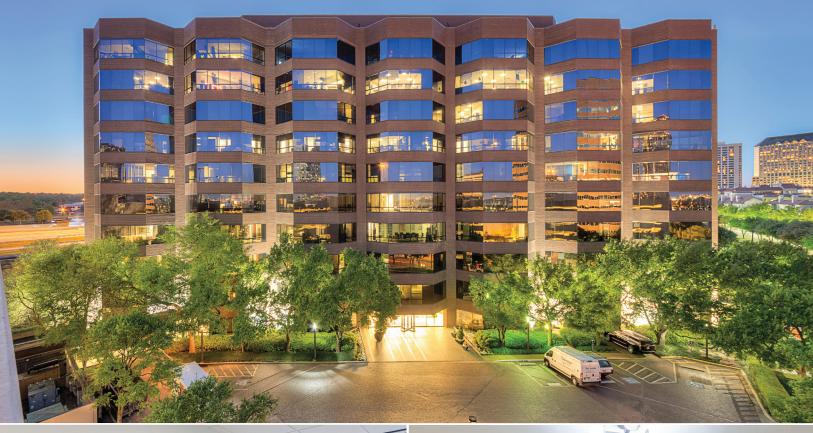

#### CANAL CENTRE

Canal Centre is a 10-story, 240,000 SF modernized office tower in the heart of the Las Colinas Urban Center. Easily accessible visitor parking and a 3.7:1,000 fully structured and connected parking garage makes coming and going a breeze. Canal Centre offers direct access to the Lake Carolyn Canal and its 7+ miles of running and walking trails. Additionally, Canal Centre features flexible workspace options, including individual and team offices and private suites provided by Foster Coworking.

TYPE Class A Office BUILDING AREA 240,000 SF 10 STORY

FLOOR PLATES 25,000 SF PARKING 3.7:1,000