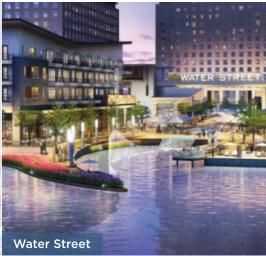

## 155+ RESTAURANTS, SHOPS, HOTELS AND GYMS

Canal Centre is located in the heart of the Las Colinas Urban Center and is a quick walk to both Water Street and the Toyota Music Factory entertainment hub complete with national and global restaurants, bars, shops, hotels, fitness facilities, and entertainment venues for concert and movie-goers alike.