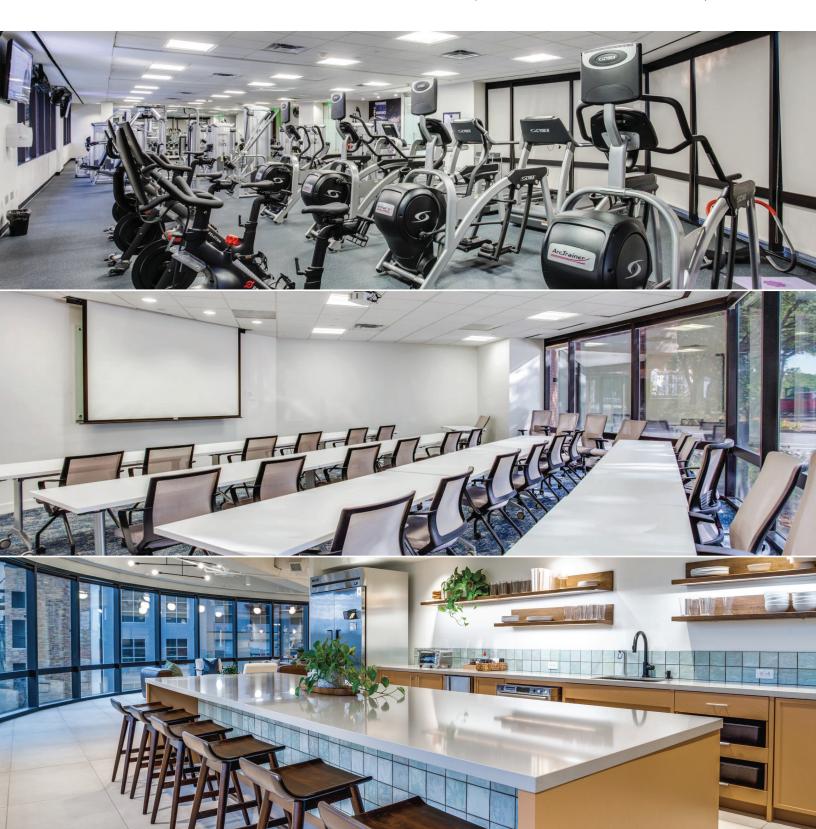

### **FULLY AMENITIZED INSIDE & OUT**

Fitness Center

Full-Service

On-Site Coffee Bar

24/7 Security

Conference Center

Flexible Workspace

location