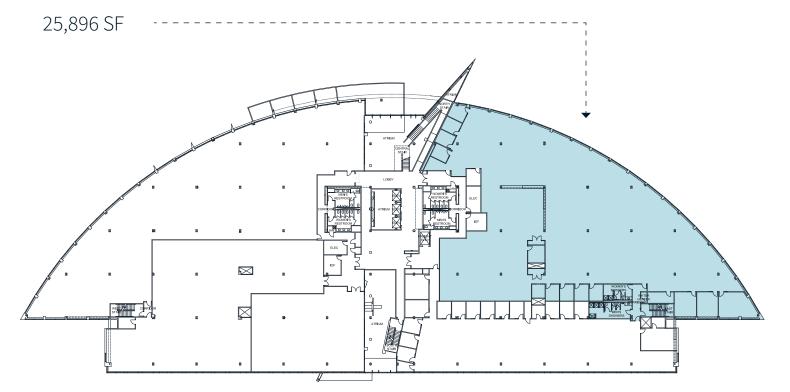

## 25,896 SF available at 200 Minuteman

- Availability: 2nd Floor 25,896 SF
- Available: Immediately
- Term: Through January 31, 2029
- Furniture: Available

Minuteman Office Park is a 127-acre office community located off I-93 at Exit 45 and seconds away from I-495. 200 Minuteman features an amenity hub that includes updated common areas, fitness center with lockers, bike storage, and a cafeteria.

## 2<sup>nd</sup> Floor