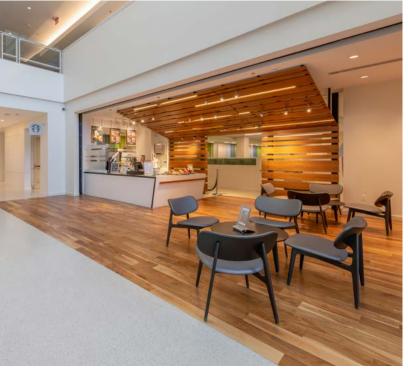

### **Indoor amenities**

- Cafeteria
- Lounge/game room
- Starbucks coffee kiosk
- Fitness center with locker rooms
- FILLIESS CELLER WILLI
- Indoor bike storage