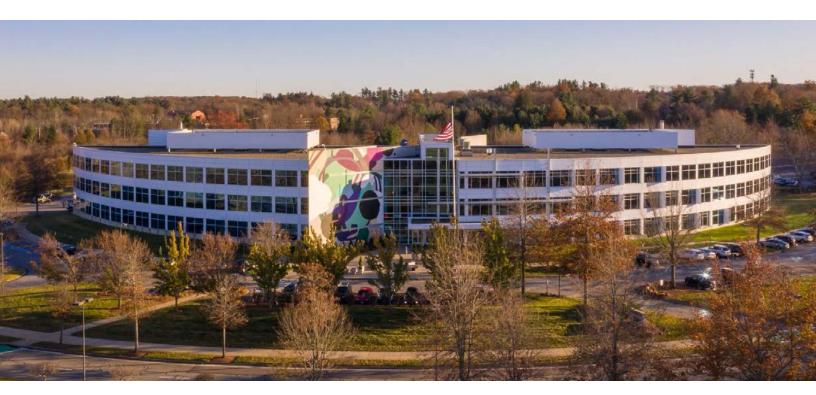

# For sublease

200 Minuteman Road Andover, MA Minuteman Office Park **Plug & play sublease opportunity** 

## 25,896 SF available at 200 Minuteman

- Availability: 2nd Floor 25,896 SF
- Available: Immediately
- Term: Through January 31, 2029
- Furniture: Available

Minuteman Office Park is a 127-acre office community located off I-93 at Exit 45 and seconds away from I-495. 200 Minuteman features an amenity hub that includes updated common areas, fitness center with lockers, bike storage, and a cafeteria.