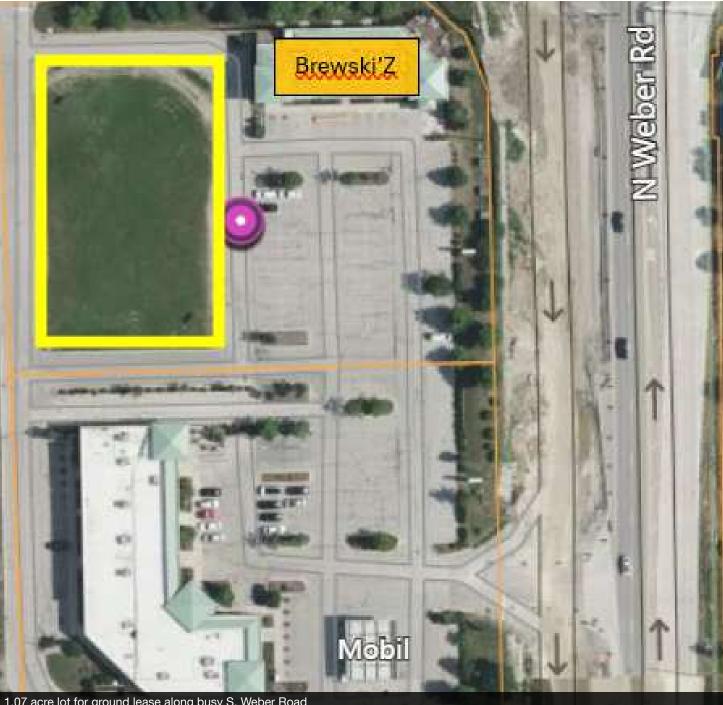

#### **PROPERTY DESCRIPTION**

1.07 acre parcel along S. Weber Road for ground lease or will build to suit.

#### **PROPERTY HIGHLIGHTS**

- 1.07 acre outlot of Bolingbrook Crossings at the intersection of S. Weber Road and Remington Blvd.
- Available for ground lease or will Build To Suit.
- High traffic area of S. Weber Road of 39,100 VPD and Remington Blvd 4,850 VPD.
- Half mile from the I-55 entrance/exit at Weber Road. Traffic is over 118,000 VPD on I-55 and Weber.
- Great pylon signage on Weber Road to attract cars into your business.

## **BOLINGBROOK CROSSINGS**

1095 South Weber Road Bolingbrook, IL 60490

1.07 acre lot for ground lease along busy S. Weber Road

Sandra True (630) 248-7518

**Brian Blackmore** (630) 207-8292