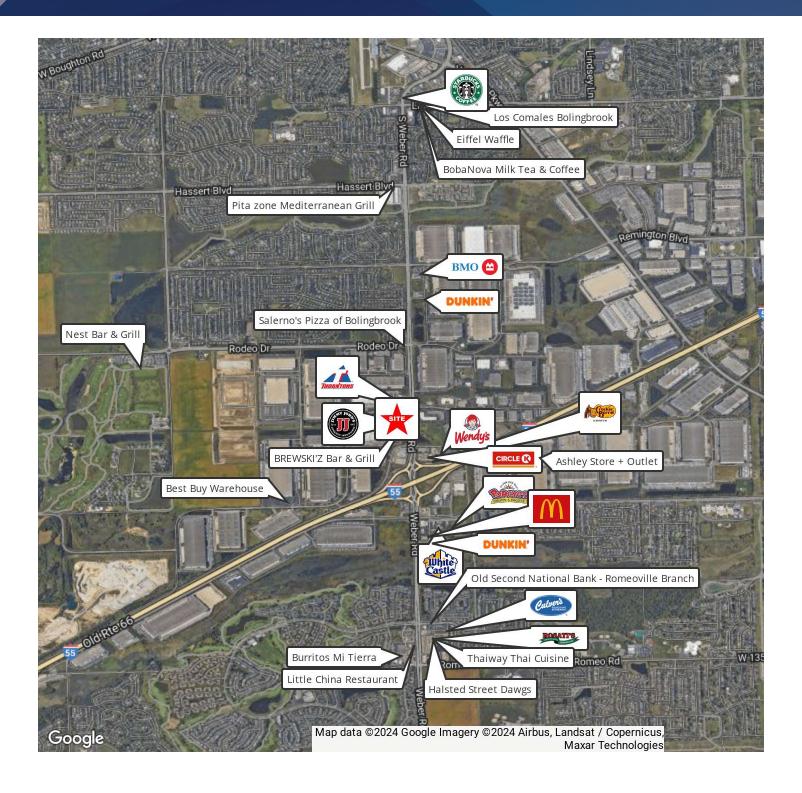

|-----------|-----------|
| Total Population  | 2,281     | 66,829    | 167,811   |
| Average HH Income | \$168,847 | \$137,629 | \$160,373 |

 Sandra True
 Brian Blackmore

 (630) 248-7518
 (630) 207-8292



## LAND FOR LEASE BOLINGBROOK CROSSINGS 1095 South Weber Road Bolingbrook, IL 60490





Shadowing the outlot to the south - multi-tenant center anchored by Jimmy John's with Drive-Thru





Sandra True **Brian Blackmore** (630) 248-7518 (630) 207-8292

COLDWELL BANKER COMMERCIAL REALTY

# FOR LEASE

## **BOLINGBROOK CROSSINGS**

1095 South Weber Road Bolingbrook, IL 60490



1.07 acre lot for ground lease along busy S. Weber Road

Sandra True (630) 248-7518

**Brian Blackmore** (630) 207-8292



# AREA RETAILERS

## BOLINGBROOK CROSSINGS

1095 South Weber Road Bolingbrook, IL 60490



 Sandra True
 Brian Blackmore

 (630) 248-7518
 (630) 207-8292



# DEMOGRAPHICS

## BOLINGBROOK CROSSINGS

1095 South Weber Road Bolingbrook, IL 60490



| POPULATION           | 1 MILE    | 3 MILES   | 5 MILES   |
|----------------------|-----------|-----------|-----------|
| Total Population     | 2,281     | 66,829    | 167,811   |
| Average Age          | 38        | 39        | 39        |
| Average Age (Male)   | 38        | 38        | 38        |
| Average Age (Female) | 39        | 40        | 40        |
| HOUSEHOLDS & INCOME  | 1 MILE    | 3 MILES   | 5 MILES   |
| Total Households     | 701       | 22,063    | 54,966    |
| # of Persons per HH  | 3.3       | 3         | 3.1       |
| Average HH Income    | \$168,847 | \$137,629 | \$160,373 |
| Average House Value  | \$353,66