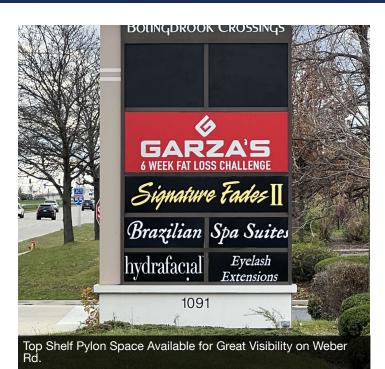

#### **PROPERTY HIGHLIGHTS**

- 1.07 acre outlot of Bolingbrook Crossings at the intersection of S. Weber Road and Remington Blvd.
- Available for ground lease or will Build To Suit.
- High traffic area of S. Weber Road of 39,100 VPD and Remington Blvd 4,850 VPD.
- Half mile from the I-55 entrance/exit at Weber Road. Traffic is over 118,000 VPD on I-55 and Weber.
- Great pylon signage on Weber Road to attract cars into your business.