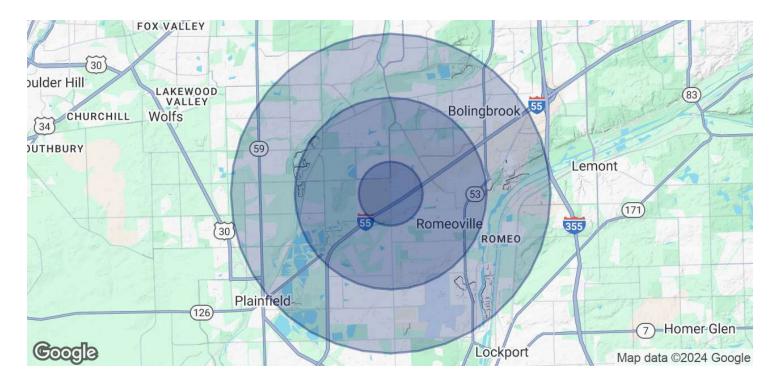

#### **OFFERING SUMMARY**

| Lease Rate:   | Negotiable - Contact Brian |         |            |
|---------------|----------------------------|---------|------------|
| Available SF: |                            |         | 1.07 Acres |
| Lot Size:     |                            |         | 1.07 Acres |
| DEMOGRAPHICS  | 1 MILE                     | 3 MILES | 5 MILES    |

| Total Households  | 701       | 22,063    | 54,966    |
|-------------------|-----------|-----------|-----------|
| Total Population  | 2,281     | 66,829    | 167,811   |
| Average HH Income | \$168,847 | \$137,629 | \$160,373 |

# DEMOGRAPHICS

## BOLINGBROOK CROSSINGS

1095 South Weber Road Bolingbrook, IL 60490

| POPULATION           | 1 MILE    | 3 MILES   | 5 MILES   |
|----------------------|-----------|-----------|-----------|
| Total Population     | 2,281     | 66,829    | 167,811   |
| Average Age          | 38        | 39        | 39        |
| Average Age (Male)   | 38        | 38        | 38        |
| Average Age (Female) | 39        | 40        | 40        |
| HOUSEHOLDS & INCOME  | 1 MILE    | 3 MILES   | 5 MILES   |
| Total Households     | 701       | 22,063    | 54,966    |
| # of Persons per HH  | 3.3       | 3         | 3.1       |
| Average HH Income    | \$168,847 | \$137,629 | \$160,373 |
| Average House Value  | \$353,664 | \$321,574 | \$389,005 |