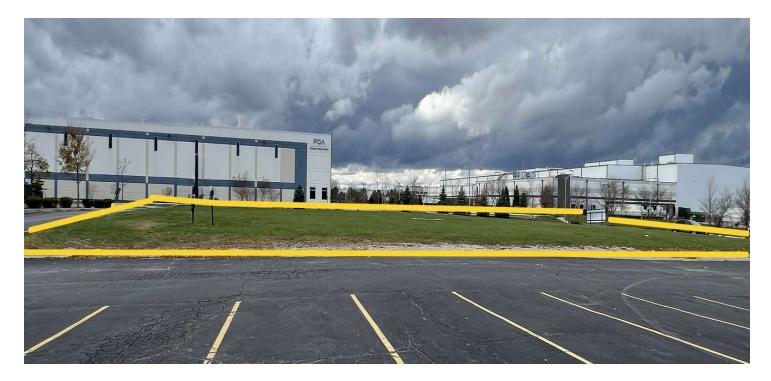

#### **PROPERTY DESCRIPTION**

1.07 acre parcel along S. Weber Road for ground lease or will build to suit.

#### **PROPERTY HIGHLIGHTS**

- 1.07 acre outlot of Bolingbrook Crossings at the intersection of S. Weber Road and Remington Blvd.
- Available for ground lease or will Build To Suit.
- High traffic area of S. Weber Road of 39,100 VPD and Remington Blvd 4,850 VPD.
- Half mile from the I-55 entrance/exit at Weber Road. Traffic is over 118,000 VPD on I-55 and Weber.
- Great pylon signage on Weber Road to attract cars into your business.