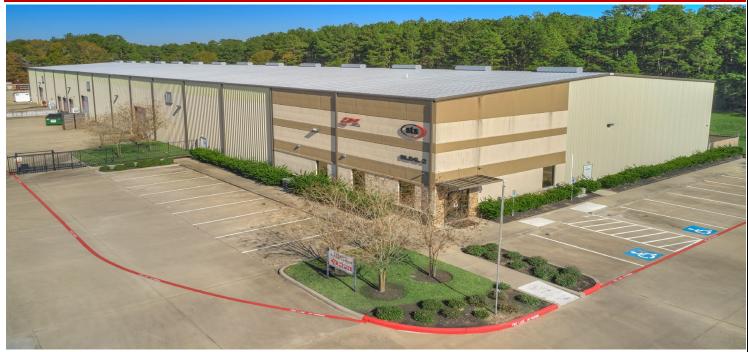

## 20,000 SF Office Warehouse

## **NEW CONSTRUCTION OFFICE WAREHOUSE (2nd Quarter 2025)**

- 2 new 20,000 sq ft office warehouses (100'x200') For Lease. Built on 2.8 acres
- 1,600 sf Building Standard, Flexible Office Space Design
- 10-ton crane ready, EFSR fire sprinkler system, 1 grade level & 2 Dock high doors
- Clear Height 29'
- Electrical: 3 phase / 480v / 600amp panel
- Easy Access to I-45, 99 Grand Parkway, Hardy Toll Road, 15 minutes to IAH Airport
- Directly across I-45 from The Woodlands on Robinson Rd
- Best place to live, work and play. Excellent schools, Shopping, Restaurants

<u>PLEASE NOTE</u>: The picture of the building is a picture of an existing building within the project. The proposed buildings will be of similar construction, color and design. No warranty, expressed or implied, is made to the accuracy of the information contained herein, and the same is submitted subject to errors, omissions, change of price, rental, or other conditions, withdraw notice, and to any special listings and conditions, imposed by our principals.