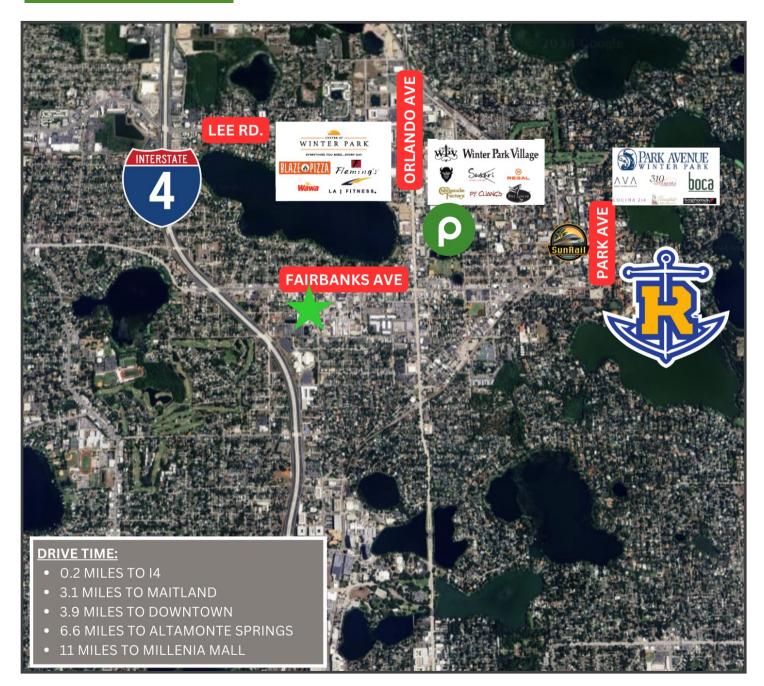

mile radius from Winter Park, Maitland, and Down-town Orlando.



Mobile: 407.402.8581 cory@kroegercommercial.com

#### WILSON McDowell

Park Industrial, LLC Mobile: 407.592.4487 wilson@park-industrial.com

#### Kroeger & Co.

750 Jackson Ave #104 Winter Park, FL 32789 Phone: 407.696.3088 www.kroegercommercial.com





## FOR SALE

7,500 SF of Warehouse + Office Winter Park, FL Market

## **EXISTING FLOOR PLAN:**



# **PROPOSED SOUTH ELEVATION:**



CORY KROEGER

Mobile: 407.402.8581 cory@kroegercommercial.com

WILSON McDowell

Park Industrial, LLC Mobile: 407.592.4487 wilson@park-industrial.com KROEGER & CO.

750 Jackson Ave #104 Winter Park, FL 32789 Phone: 407.696.3088 www.kroegercommercial.com



## FOR SALE

7,500 SF of Warehouse + Office Winter Park, FL Market

# **LOCATOR MAP:**



#### CORY KROEGER

Mobile: 407.402.8581 cory@kroegercommercial.com

#### WILSON McDowell

Park Industrial, LLC Mobile: 407.592.4487 wilson@park-industrial.com

#### KROEGER & CO.

750 Jackson Ave #104 Winter Park, FL 32789 Phone: 407.696.3088 www.kroegercommercial.com