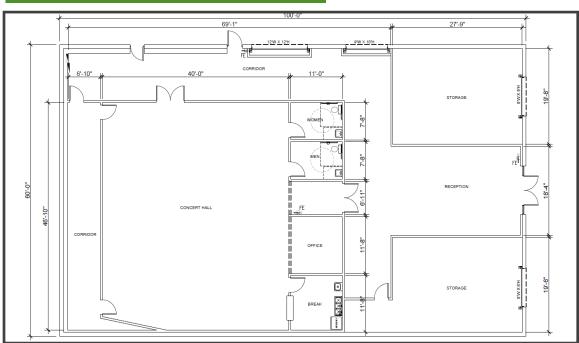

cky Ave, Winter Park, FL 32789

### **Property Details:**

- 7,500 sf on 0.32 AC
  - 6,000 SF clear-span warehouse
  - 20'-22' Clear Height
  - (1) 12'x12' roll-up door
  - (1) 8'x10' roll-up door,
  - (2) 8'x8' roll-up doors.
  - 1,500 SF office/residential
  - Warehouse is partially AC'd
- 10 parking spaces
- New Roof
- Zoned: C-3
- Direct Access to I4 (0.2 miles)
- Within a 5 mile radius from Winter Park, Maitland, and Down-town Orlando.



Mobile: 407.402.8581 cory@kroegercommercial.com

#### WILSON McDowell

Park Industrial, LLC Mobile: 407.592.4487 wilson@park-industrial.com

#### Kroeger & Co.

750 Jackson Ave #104 Winter Park, FL 32789 Phone: 407.696.3088 www.kroegercommercial.com





## FOR SALE

7,500 SF of Warehouse + Office Winter Park, FL Market

## **EXISTING FLOOR PLAN:**



# **PROPOSED SOUTH ELEVATION:**



CORY KROEGER

Mobile: 407.402.8581 cory@kroegercommercial.com

WILSON McDowell

Park Industrial, LLC Mobile: 407.592.4487 wilson@park-industrial.com KROEGER & CO.

750 Jackson Ave #104 Winter Park, FL 32789 Phone: 407.696.3088 www.kroegercommercial.com



## FOR SALE

7,500 SF of Warehouse + Office Winter Park, FL Market

# **LOCATOR MAP:**



#### CORY KROEGER

Mobile: 407.402.8581 cory@kroegercommercial.com

#### WILSON McDowell

Park Industrial, LLC Mobile: 407.592.4487 wilson@park-industrial.com

#### KROEGER & CO.

750 Jackson Ave #104 Winter Park, FL 32789 Phone: 407.696.3088 www.kroegercommercial.com