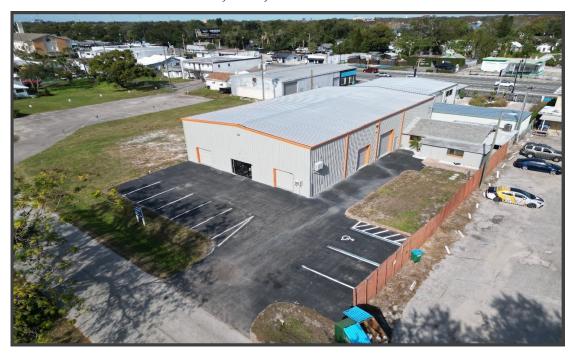

### FOR SALE

7,500 SF of Warehouse + Office Winter Park, FL Market

### **Property Details:**

- 7,500 sf on 0.32 AC
  - 6,000 SF clear-span warehouse
  - 20'-22' Clear Height
  - (1) 12'x12' roll-up door
  - (1) 8'x10' roll-up door,
  - (2) 8'x8' roll-up doors.
  - 1,500 SF office/residential
  - Warehouse is partially AC'd
- 10 parking spaces
- New Roof
- Zoned: C-3
- Direct Access to I4 (0.2 miles)
- Within a 5 mile radius from Winter Park, Maitland, and Down-town Orlando.