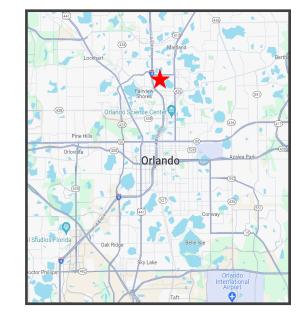

SF of Warehouse + Office Winter Park, FL Market

## **FOR SALE**

\$2,800,000 AS-IS



## 1905 Kentucky Ave, Winter Park, FL 32789

### **Property Details:**

- 7,500 sf on 0.32 AC
  - 6,000 SF clear-span warehouse
  - 20'-22' Clear Height
  - (1) 12'x12' roll-up door
  - (1) 8'x10' roll-up door,
  - (2) 8'x8' roll-up doors.
  - 1,500 SF office/residential
  - Warehouse is partially AC'd
- 10 parking spaces
- New Roof
- Zoned: C-3
- Direct Access to I4 (0.2 miles)
- Within a 5 mile radius from Winter Park, Maitland, and Down-town Orlando.



Mobile: 407.402.8581 cory@kroegercommercial.com

#### WILSON McDowell

Park Industrial, LLC Mobile: 407.592.4487 wilson@park-industrial.com

#### Kroeger & Co.

750 Jackson Ave #104 Winter Park, FL 32789 Phone: 407.696.3088 www.kroegercommercial.com





## FOR SALE

7,500 SF of Warehouse + Office Winter Park, FL Market

## **EXISTING FLOOR PLAN:**



# **PROPOSED SOUTH ELEVATION:**



CORY KROEGER

Mobile: 407.402.8581 cory@kroegercommercial.com

WILSON McDowell

Park Industrial, LLC Mobile: 407.592.4487 wilson@park-industrial.com KROEGER & CO.

750 Jackson Ave #104 Winter Park, FL 32789 Phone: 407.696.3088 www.kroegercommercial.com



## FOR SALE

7,500 SF of Warehouse + Office Winter Park, FL Market

# **LOCATOR MAP:**



#### CORY KROEGER

Mobile: 407.402.8581 cory@kroegercommercial.com

#### WILSON McDowell

Park Industrial, LLC Mobile: 407.592.4487 wilson@park-industrial.com

#### KROEGER & CO.

750 Jackson Ave #104 Winter Park, FL 32789 Phone: 407.696.3088 www.kroegercommercial.com