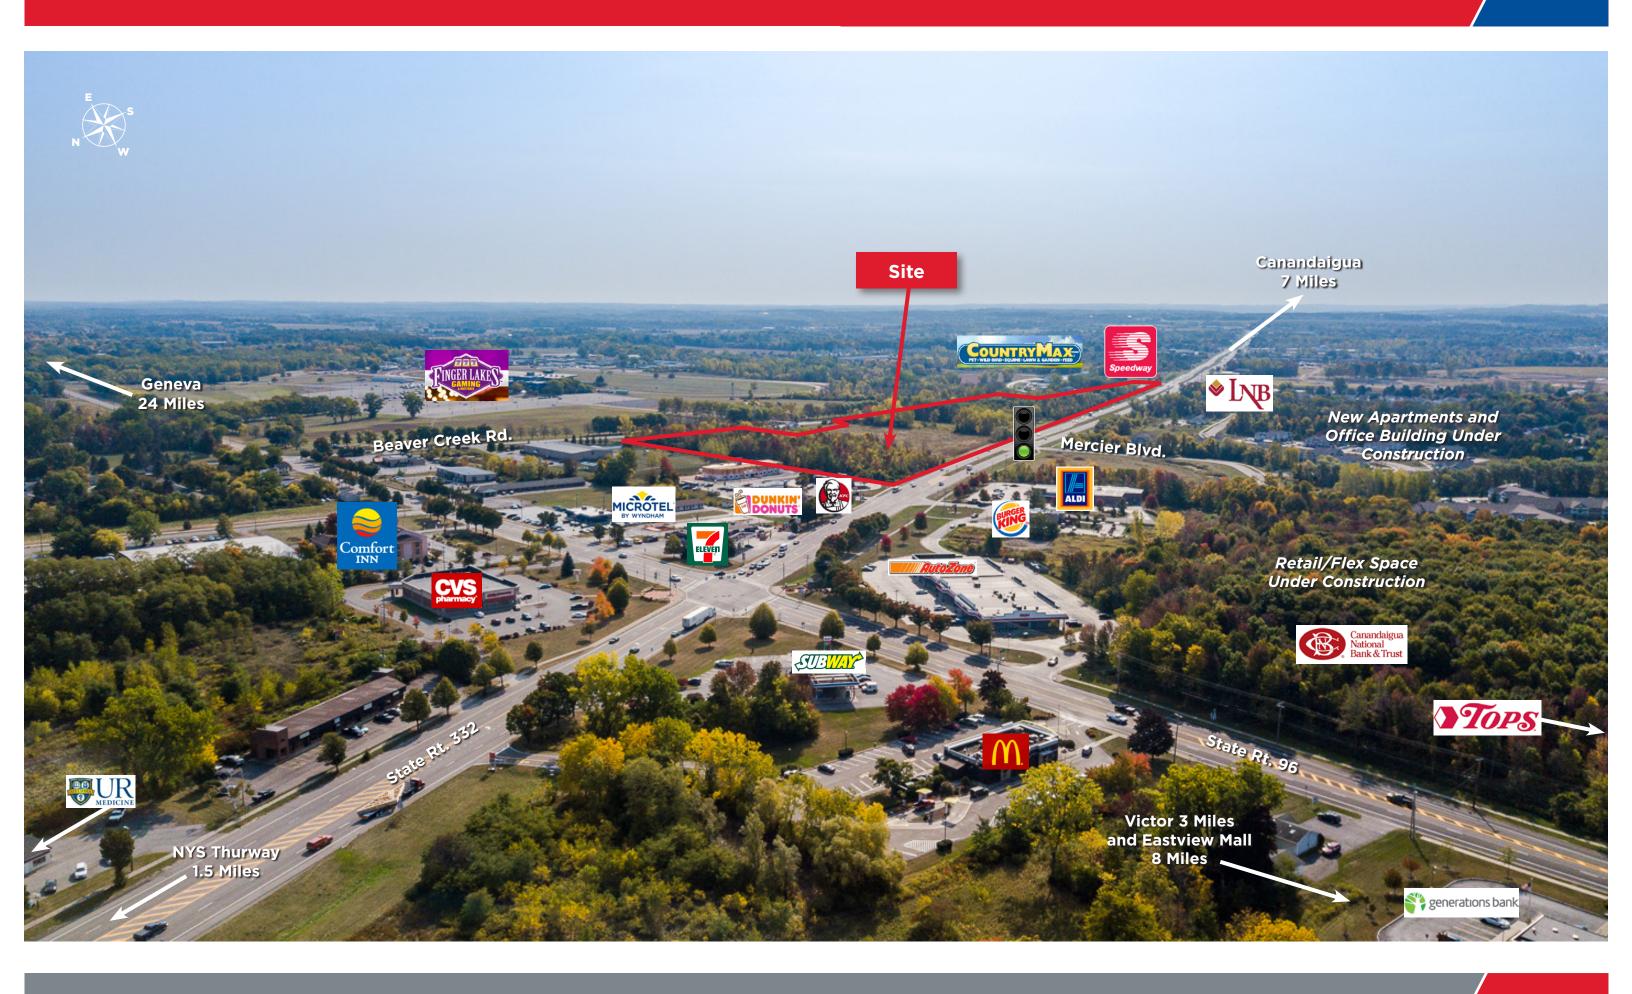

### **Location Description**

One of a kind development site opportunity in Farmington, NY.

Subject property is located off Canandaigua, NY exit 44 of the NYS Thruway just south of State RT 96.

This property has been DOT designated for a traffic light at the corner of Mercier Boulevard and offers over 1,200 feet of frontage on State RT 332, the gateway to beautiful Canandaigua Lake.

This strategic development location is located adjacent to Finger Lakes Gaming and Racetrack on the Beaver Creek Road side of the property and could feature a road connecting the entrance to the facility and State RT 332.

### **Property Highlights**

- One of a kind development site (health care, retail service, hospitality)
- Less than 1 mile off NYS Thruway at Canandaigua, NY (Exit 44), just south of State Route 96
- Designated DOT traffic light at State Route 332 and Mercier Blvd.
- Great visibility, high traffic volume
- Over 1,200' of frontage on State Route 332 from Mercier Blvd. to Boughton Hill Rd. (Co. Rd. 8)
- Gateway to Canandaigua Lake
- Many roof tops and new housing developments
- Strong demographics