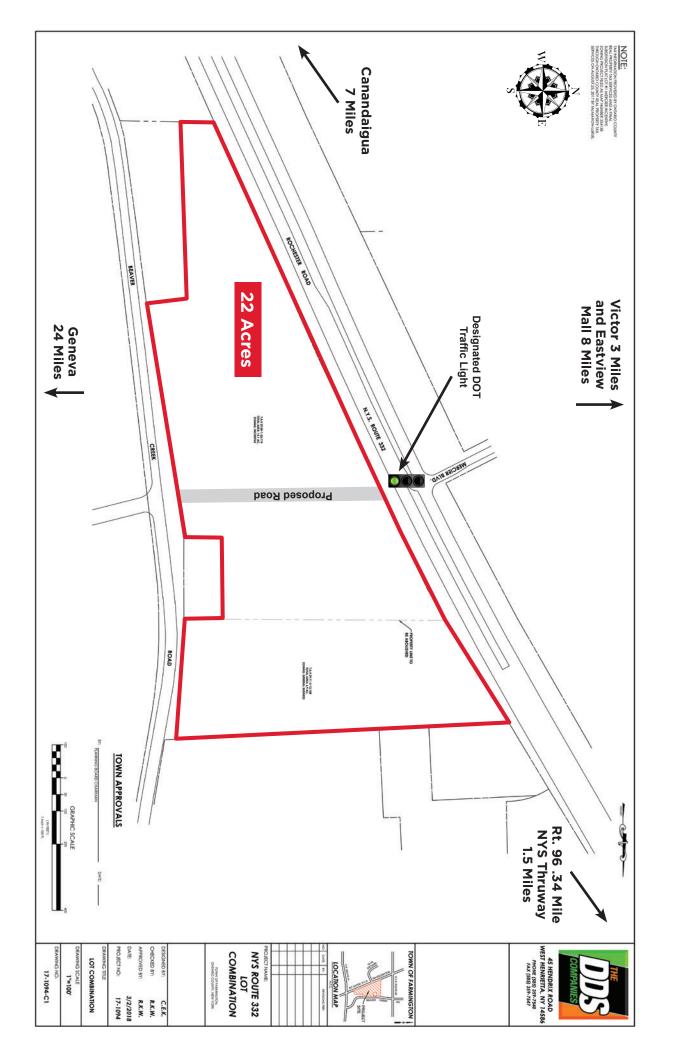

### **Location Description**

One of a kind development site opportunity in Farmington, NY.

Subject property is located off Canandaigua, NY exit 44 of the NYS Thruway just south of State RT 96.

This property has been DOT designated for a traffic light at the corner of Mercier Boulevard and offers over 1,200 feet of frontage on State RT 332, the gateway to beautiful Canandaigua Lake.

This strategic development location is located adjacent to Finger Lakes Gaming and Racetrack on the Beaver Creek Road side of the property and could feature a road connecting the entrance to the facility and State RT 332.

### **Offering Summary**

Sale Price: Upon Request Lot Size: 22.13 Acres

General Business (GB) Zoning:

and also offers Incentive

Zoning (IZ)

Market: Farmington (Ontario County),

New York