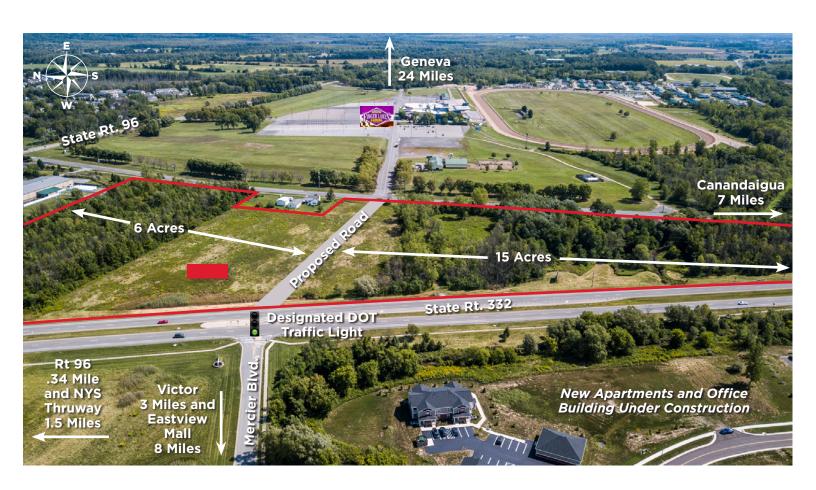

### **Location Description**

One of a kind development site opportunity in Farmington, NY.

Subject property is located off Canandaigua, NY exit 44 of the NYS Thruway just south of State RT 96.

This property has been DOT designated for a traffic light at the corner of Mercier Boulevard and offers over 1,200 feet of frontage on State RT 332, the gateway to beautiful Canandaigua Lake.

This strategic development location is located adjacent to Finger Lakes Gaming and Racetrack on the Beaver Creek Road side of the property and could feature a road connecting the entrance to the facility and State RT 332.

### **Offering Summary**

Sale Price: Upon Request Lot Size: 22.13 Acres

General Business (GB) Zoning:

and also offers Incentive

Zoning (IZ)

Market: Farmington (Ontario County),

New York

### **Property Highlights**

- One of a kind development site (health care, retail service, hospitality)
- Less than 1 mile off NYS Thruway at Canandaigua, NY (Exit 44), just south of State Route 96
- Designated DOT traffic light at State Route 332 and Mercier Blvd.
- Great visibility, high traffic volume
- Over 1,200' of frontage on State Route 332 from Mercier Blvd. to Boughton Hill Rd. (Co. Rd. 8)
- Gateway to Canandaigua Lake
- Many roof tops and new housing developments
- Strong demographics