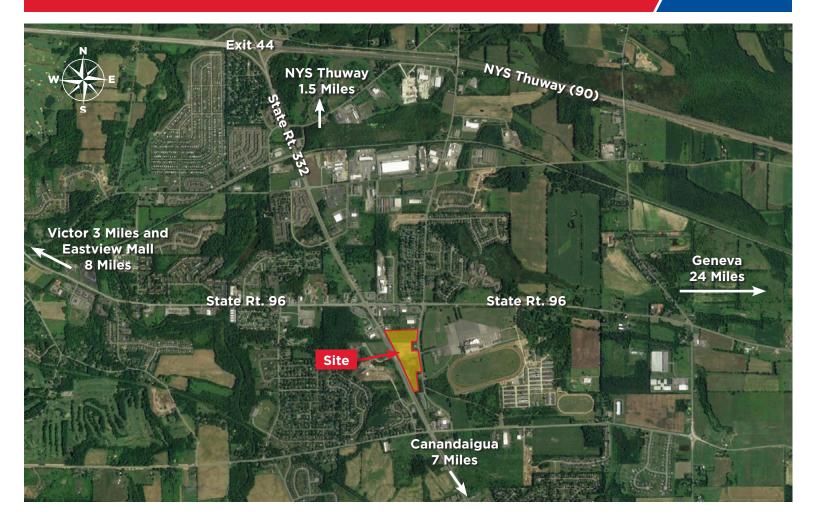

### **Location Description**

One of a kind development site opportunity in Farmington, NY.

Subject property is located off Canandaigua, NY exit 44 of the NYS Thruway just south of State RT 96.

This property has been DOT designated for a traffic light at the corner of Mercier Boulevard and offers over 1,200 feet of frontage on State RT 332, the gateway to beautiful Canandaigua Lake.

### **Property Highlights**

- One of a kind development site (health care, retail service, hospitality)
- Less than 1 mile off NYS Thruway at Canandaigua, NY (Exit 44), just south of State Route 96
- Designated DOT traffic light at State Route 332 and Mercier Blvd.
- Great visibility, high traffic volume
- Over 1,200' of frontage on State Route 332 from Mercier Blvd. to Boughton Hill Rd. (Co. Rd. 8)
- Gateway to Canandaigua Lake
- Many roof tops and new housing developments
- Strong demographics