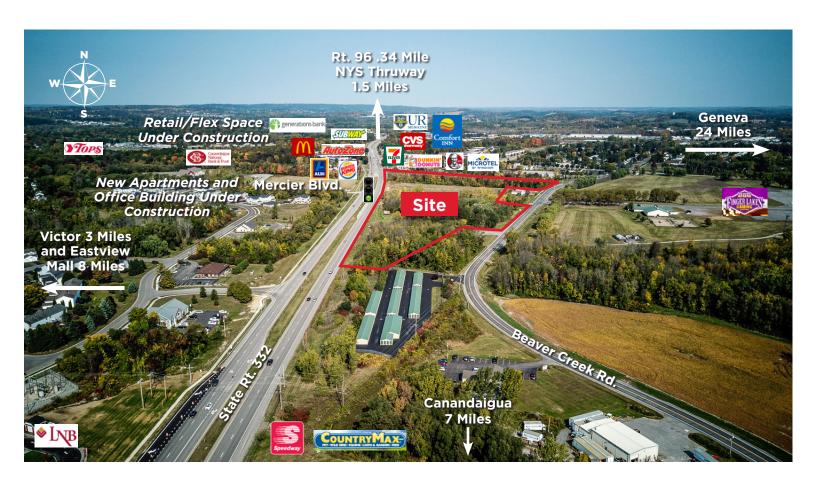

### **Location Description**

One of a kind development site opportunity in Farmington, NY.

Subject property is located off Canandaigua, NY exit 44 of the NYS Thruway just south of State RT 96.

This property has been DOT designated for a traffic light at the corner of Mercier Boulevard and offers over 1,200 feet of frontage on State RT 332, the gateway to beautiful Canandaigua Lake.

### **Property Highlights**

- One of a kind development site (health care, retail service, hospitality)
- Less than 1 mile off NYS Thruway at Canandaigua, NY (Exit 44), just south of State Route 96
- Designated DOT traffic light at State Route 332 and Mercier Blvd.
- Great visibility, high traffic volume
- Over 1,200' of frontage on State Route 332 from Mercier Blvd. to Boughton Hill Rd. (Co. Rd. 8)
- Gateway to Canandaigua Lake
- Many roof tops and new housing developments
- Strong demographics