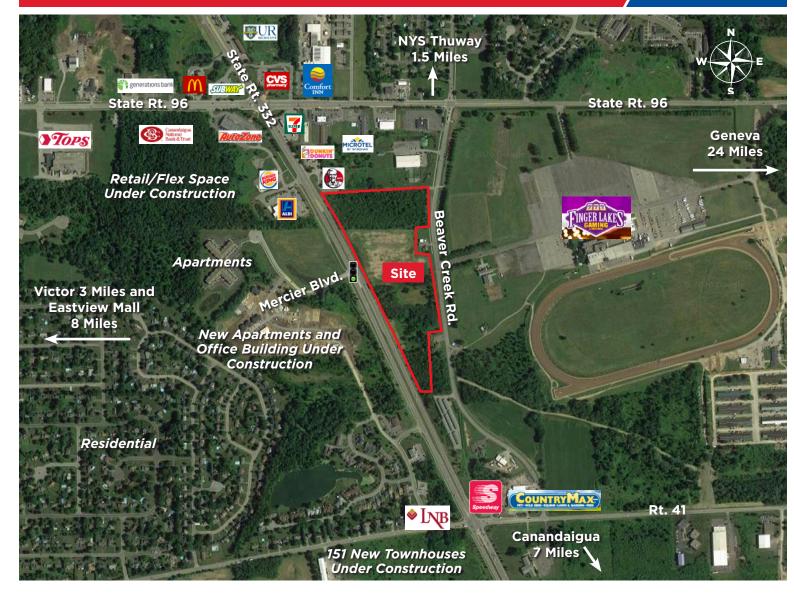

### **Location Description**

One of a kind development site opportunity in Farmington, NY.

Subject property is located off Canandaigua, NY exit 44 of the NYS Thruway just south of State RT 96.

This property has been DOT designated for a traffic light at the corner of Mercier Boulevard and offers over 1,200 feet of frontage on State RT 332, the gateway to beautiful Canandaigua Lake.

### **Property Highlights**

- One of a kind development site (health care, retail service, hospitality)
- Less than 1 mile off NYS Thruway at Canandaigua, NY (Exit 44), just south of State Route 96
- Designated DOT traffic light at State Route 332 and Mercier Blvd.
- Great visibility, high traffic volume
- Over 1,200' of frontage on State Route 332 from Mercier Blvd. to Boughton Hill Rd. (Co. Rd. 8)
- Gateway to Canandaigua Lake
- Many roof tops and new housing developments
- Strong demographics