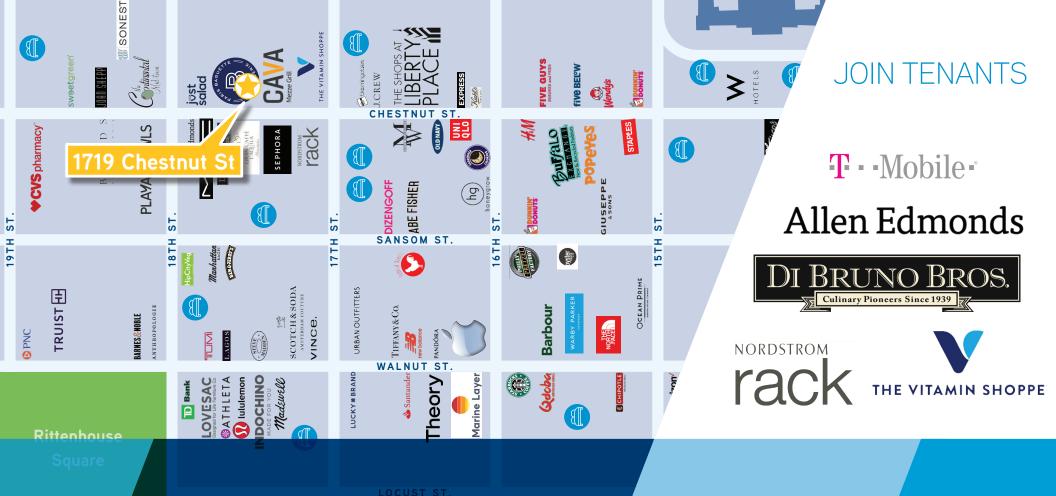

## **PROPERTY FEATURES**

- Dramatic ground flood retail space on the most active block of Chestnut Street
- Strong daytime, nighttime and weekend traffic (22,628 Avg pedestrian count per weekday)
- Immediate proximity to 40M SF of Class A office
- Surrounded by dense, affluent residential population
- Join block with Nordstrom Rack, Cava Mezz, M.A.C. , The Shade Store, Sephora, Di Bruno Bros