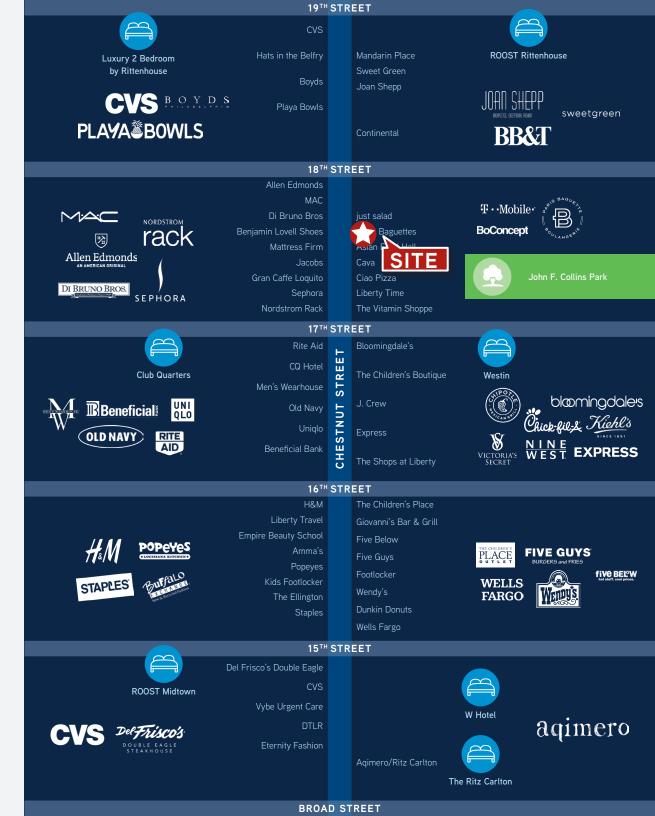

## **PROPERTY FEATURES**

- Dramatic ground flood retail space on the most active block of Chestnut Street
- Strong daytime, nighttime and weekend traffic (22,628 Avg pedestrian count per weekday)
- Immediate proximity to 40M SF of Class A office
- Surrounded by dense, affluent residential population
- Join block with Nordstrom Rack, Cava Mezz, M.A.C. , The Shade Store, Sephora, Di Bruno Bros