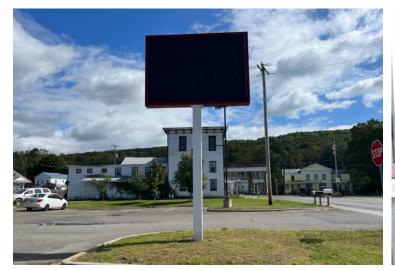

# **Property Features**

8,000 SF building situated on 1.51 acres with C-Commercial Zoning. The property offers excellent visibility & exposure with frontage and pylon sign on Telephone Road Extension. Built in 2013 the property was most recently occupied by Family Dollar. Located in the town of Cincinnatus, the property is well positioned to serve the local market while also working as an ideal infill location between the larger communities of Cortland, Norwich and Whitney Point.

#### **Property Highlights**

- + 8,000 SF freestanding retail building
- + Pylon sign
- + 29 parking spaces
- + Contact broker for lease rate information

# **Property Overview**

- + 8,000 SF
- + 1.51 acres
- + Built in 2013

- + Sprinkler: 100%
- + Zoning: C-Commercial
- + Tax Parcel ID: 123.05-01-10.000
- + Taxes: \$18,676.00 or \$2.33psf on 8,000sf
- + 29 Parking Spaces
- + Contact Broker For Lease Rate