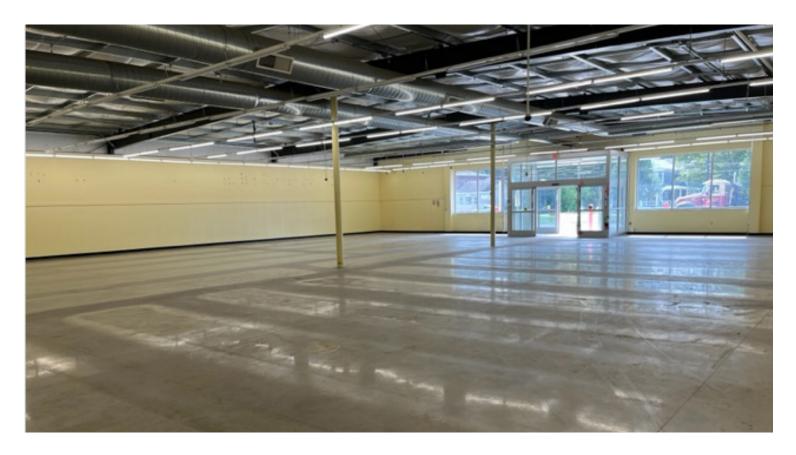

# **Property Features**

8,000 SF building situated on 1.51 acres with C-Commercial Zoning. The property offers excellent visibility & exposure with frontage and pylon sign on Telephone Road Extension. Built in 2013 the property was most recently occupied by Family Dollar. Located in the town of Cincinnatus, the property is well positioned to serve the local market while also working as an ideal infill location between the larger communities of Cortland, Norwich and Whitney Point.

# **Property Overview**

- + 8,000 SF
- + 1.51 acres
- + Built in 2013

- + Sprinkler: 100%
- + Zoning: C-Commercial
- + Tax Parcel ID: 123.05-01-10.000
- + Taxes: \$18,676.00 or \$2.33psf on 8,000sf
- + 29 Parking Spaces
- + Contact Broker For Lease Rate