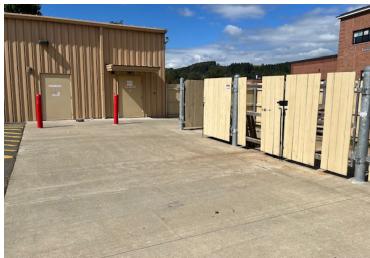

# **Property Features**

8,000 SF building situated on 1.51 acres with C-Commercial Zoning. The property offers excellent visibility & exposure with frontage and pylon sign on Telephone Road Extension. Built in 2013 the property was most recently occupied by Family Dollar. Located in the town of Cincinnatus, the property is well positioned to serve the local market while also working as an ideal infill location between the larger communities of Cortland, Norwich and Whitney Point.

#### **Property Highlights**

- + 8,000 SF freestanding retail building
- + Pylon sign
- + 29 parking spaces
- + Contact broker for lease rate information

# **Property Overview**

- + 8,000 SF
- + 1.51 acres
- + Built in 2013

- + Sprinkler: 100%
- + Zoning: C-Commercial
- + Tax Parcel ID: 123.05-01-10.000
- + Taxes: \$18,676.00 or \$2.33psf on 8,000sf
- + 29 Parking Spaces
- + Contact Broker For Lease Rate