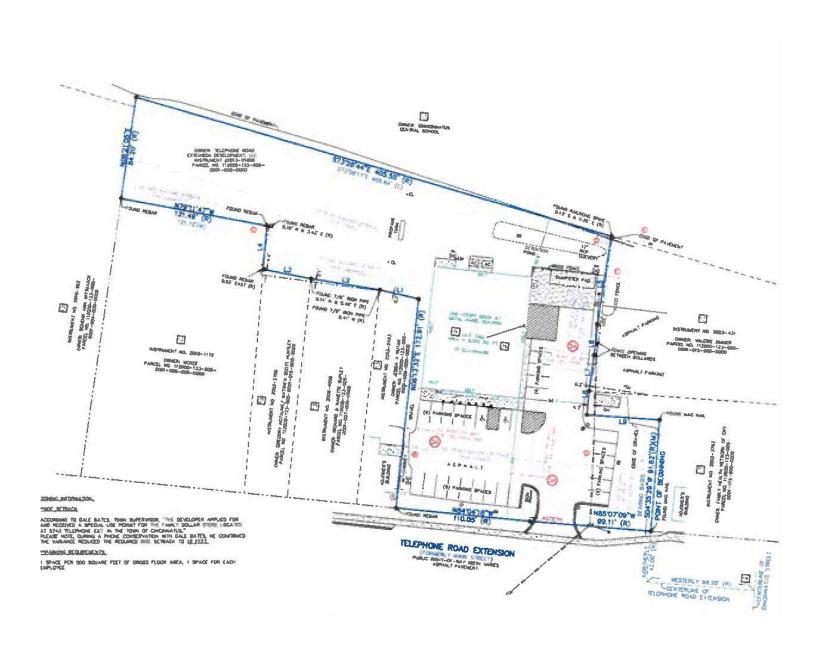

# **Property Features**

8,000 SF building situated on 1.51 acres with C-Commercial Zoning. The property offers excellent visibility & exposure with frontage and pylon sign on Telephone Road Extension. Built in 2013 the property was most recently occupied by Family Dollar. Located in the town of Cincinnatus, the property is well positioned to serve the local market while also working as an ideal infill location between the larger communities of Cortland, Norwich and Whitney Point.

# **Property Overview**

- + 8,000 SF
- + 1.51 acres
- + Built in 2013

- + Sprinkler: 100%
- + Zoning: C-Commercial
- + Tax Parcel ID: 123.05-01-10.000
- + Taxes: \$18,676.00 or \$2.33psf on 8,000sf
- + 29 Parking Spaces
- + Contact Broker For Lease Rate