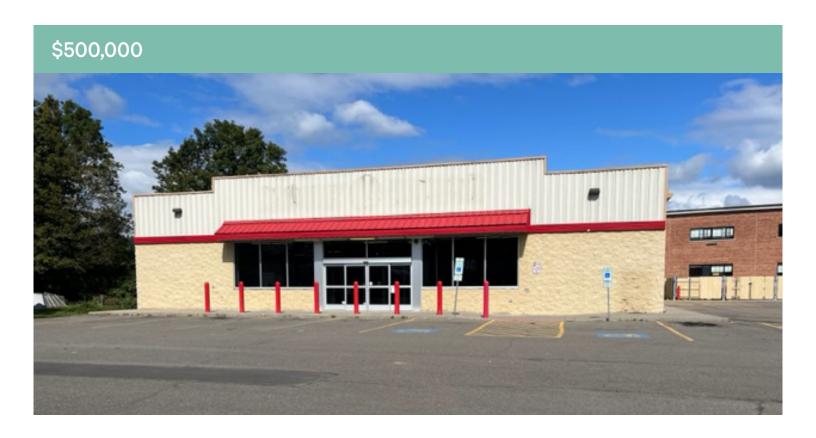

# **Property Features**

8,000 SF building situated on 1.51 acres with C-Commercial Zoning. The property offers excellent visibility & exposure with frontage and pylon sign on Telephone Road Extension. Built in 2013 the property was most recently occupied by Family Dollar. Located in the town of Cincinnatus, the property is well positioned to serve the local market while also working as an ideal infill location between the larger communities of Cortland, Norwich and Whitney Point.

#### **Property Highlights**

- + 8,000 SF freestanding retail building
- + Pylon sign
- + 29 parking spaces
- + Contact broker for lease rate information

# **Property Overview**

- + 8,000 SF
- + 1.51 acres
- + Built in 2013

- + Sprinkler: 100%
- + Zoning: C-Commercial
- + Tax Parcel ID: 123.05-01-10.000
- + Taxes: \$18,676.00 or \$2.33psf on 8,000sf
- + 29 Parking Spaces
- + Contact Broker For Lease Rate