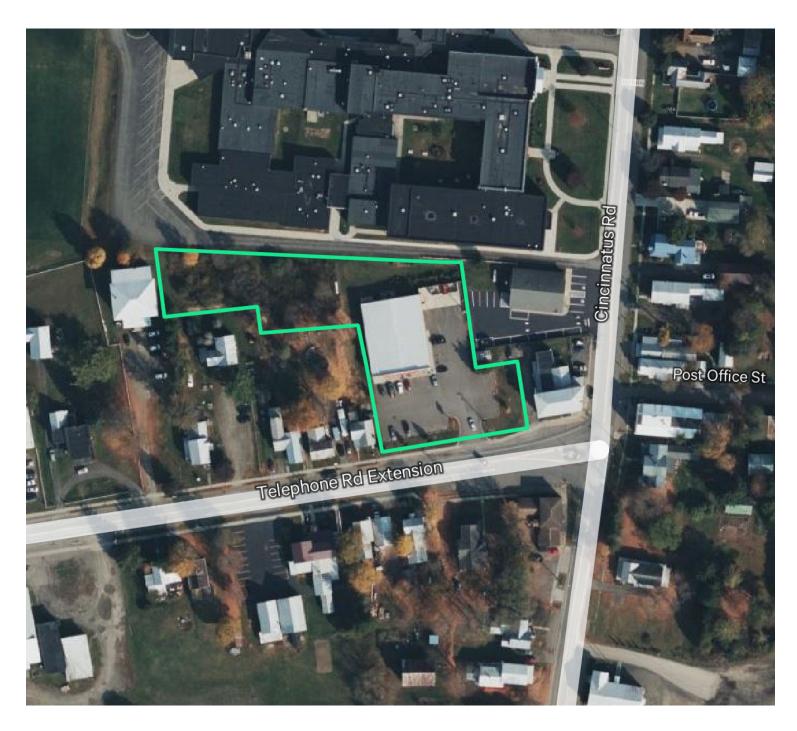

# **Property Features**

8,000 SF building situated on 1.51 acres with C-Commercial Zoning. The property offers excellent visibility & exposure with frontage and pylon sign on Telephone Road Extension. Built in 2013 the property was most recently occupied by Family Dollar. Located in the town of Cincinnatus, the property is well positioned to serve the local market while also working as an ideal infill location between the larger communities of Cortland, Norwich and Whitney Point.

# **Property Overview**

- + 8,000 SF
- + 1.51 acres
- + Built in 2013

- + Sprinkler: 100%
- + Zoning: C-Commercial
- + Tax Parcel ID: 123.05-01-10.000
- + Taxes: \$18,676.00 or \$2.33psf on 8,000sf
- + 29 Parking Spaces
- + Contact Broker For Lease Rate