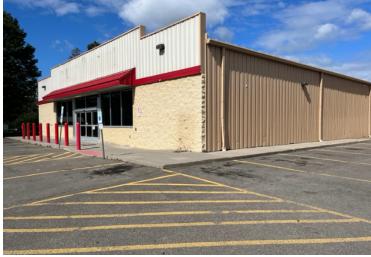

# **Property Features**

8,000 SF building situated on 1.51 acres with C-Commercial Zoning. The property offers excellent visibility & exposure with frontage and pylon sign on Telephone Road Extension. Built in 2013 the property was most recently occupied by Family Dollar. Located in the town of Cincinnatus, the property is well positioned to serve the local market while also working as an ideal infill location between the larger communities of Cortland, Norwich and Whitney Point.

#### **Property Highlights**

- + 8,000 SF freestanding retail building
- + Pylon sign
- + 29 parking spaces
- + Contact broker for lease rate information

# **Property Overview**

- + 8,000 SF
- + 1.51 acres
- + Built in 2013

- + Sprinkler: 100%
- + Zoning: C-Commercial
- + Tax Parcel ID: 123.05-01-10.000
- + Taxes: \$18,676.00 or \$2.33psf on 8,000sf
- + 29 Parking Spaces
- + Contact Broker For Lease Rate