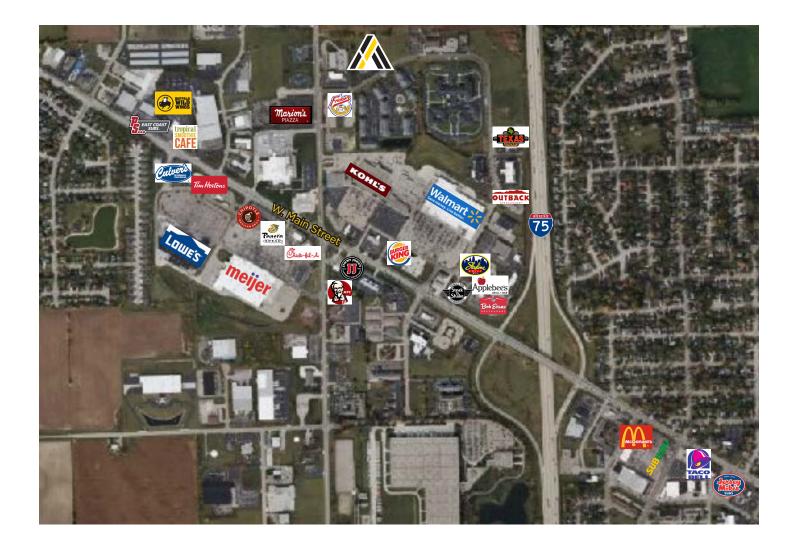

37.222.7884 | 7887 Washington Village Dr., Suite 140, Dayton, OH 45459

Apex Commercial Group Copyright 2019. No warranty or representation, express or implied, is made to the accuracy or completeness of the information contained herein, and same is submitted subject to errors, omissions, change of price, rental or other conditions, withdrawal without notice, and to any special listing conditions imposed by the property owner(s). As applicable, we make no representation as to the condition of the property (or properties) in question.

# **1861 Towne Park Drive**

Troy, Ohio 45373

## Photos







## ApexCommercialGroup.com

## **1861 Towne Park Drive** Troy, Ohio 45373



### **Floor Plan**



ApexCommercialGroup.com

## 1861 Towne Park Drive Troy, Ohio 45373

## Aerial and Location Map



### ApexCommercialGroup.com

Apex Commercial Group Copyright 2019. No warranty or representation, express or implied, is made to the accuracy or completeness of the information contained herein, and same is submitted subject to errors, omissions, change of price, rental or other conditions, withdrawal without notice, and to any special listing conditions imposed by the property owner(s). As applicable, we make no representation as to the condition of the property (or properties) in question.