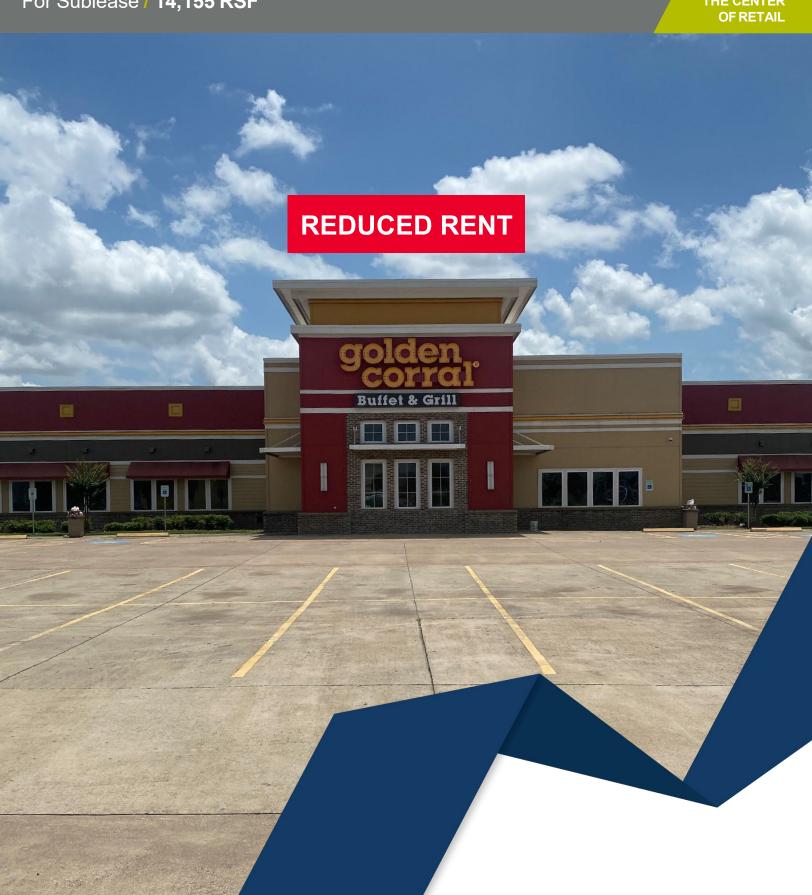

FORMER GOLDEN CORRAL

Houston, Texas

For Sublease / 14,155 RSF

WE ARE
THE CENTER

HOUSTON, TX 77082

**RETAIL SPACE** 

14,155 SF

**LEASE RATE** 

#### **COMMENTS**

- Second generation former Golden Corral with 185 surface parking spaces
- · Busy intersection on Highway 6 and Schiller Road