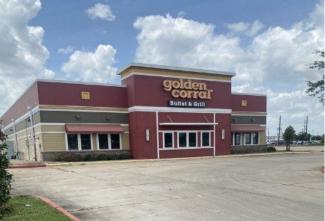

#### **COMMENTS**

- Second generation former Golden Corral with 185 surface parking spaces
- · Busy intersection on Highway 6 and Schiller Road