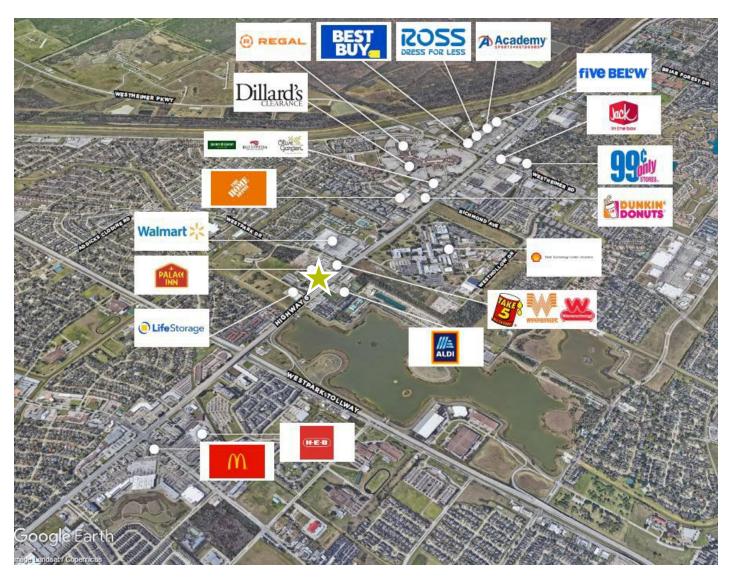

#### **NEIGHBORING TENANTS**

- Whataburger
- Take 5 Oil
- Wienerschnitzel
- Aldi
- H-E-B
- McDonald's
- Life Storage
- Palace Inn
- Walmart

- Home Depot
- Red Lobster
- Olive Garden
- Regal
- Dillard's Clearance
- Ross
- · Dunkin' Donuts
- · Shell Technology Center

HOUSTON, TX 77082

**AERIAL** 

**Michael Burgower** / Associate / michael.burgower@cushwake.com / +1 713 331 1747 **Rachel Hale Granstrom** / Associate / rachel.granstrom@cushwake.com / +1 713 260 0237 WE ARE THE CENTER OF RETAIL