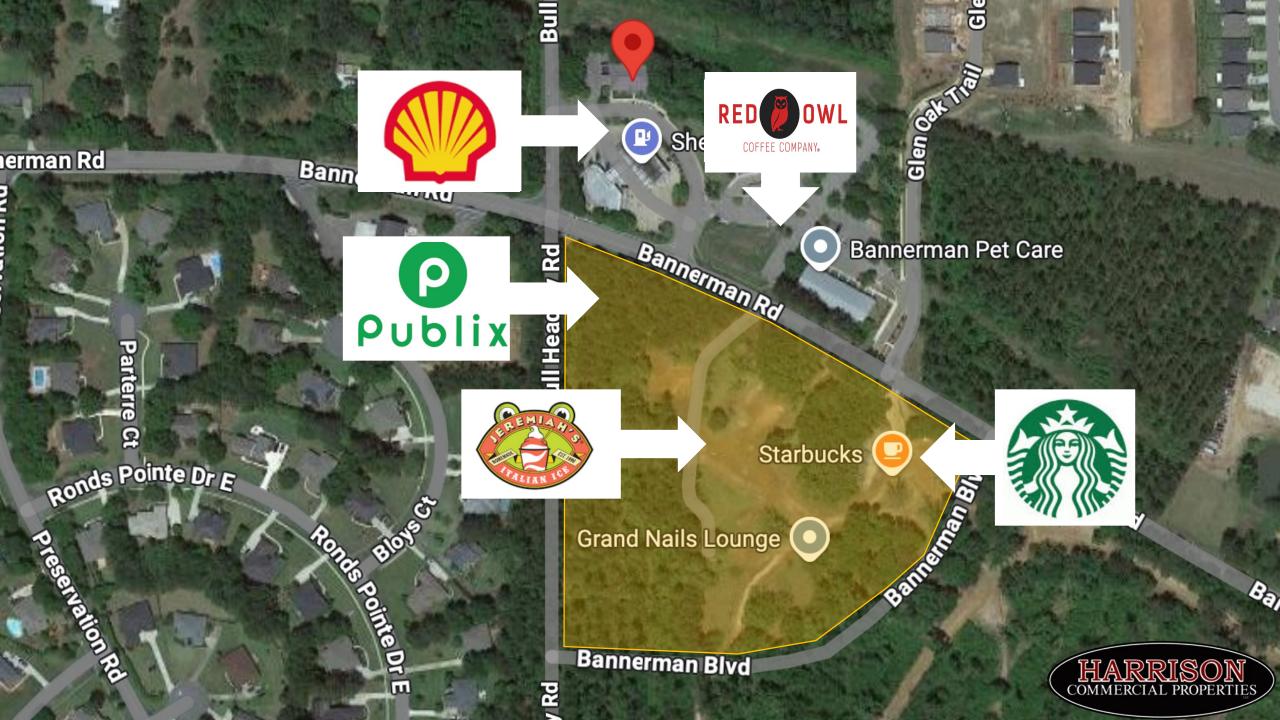

#### Upcoming Developments in the Area

- New Publix, Starbucks, and park currently under construction across the street on Bannerman Road
  - Creating a pedestrian friendly area
- New Residential projects coming online:
  - Landon Hills 376 Single Family Units, Chastain Manor 80 Single Family Units, Hammock at Oak Grove 101 Single Family Units, Bradford Hills 32 Single Family Units
- Cawthon 244 Unit Apartment Complex