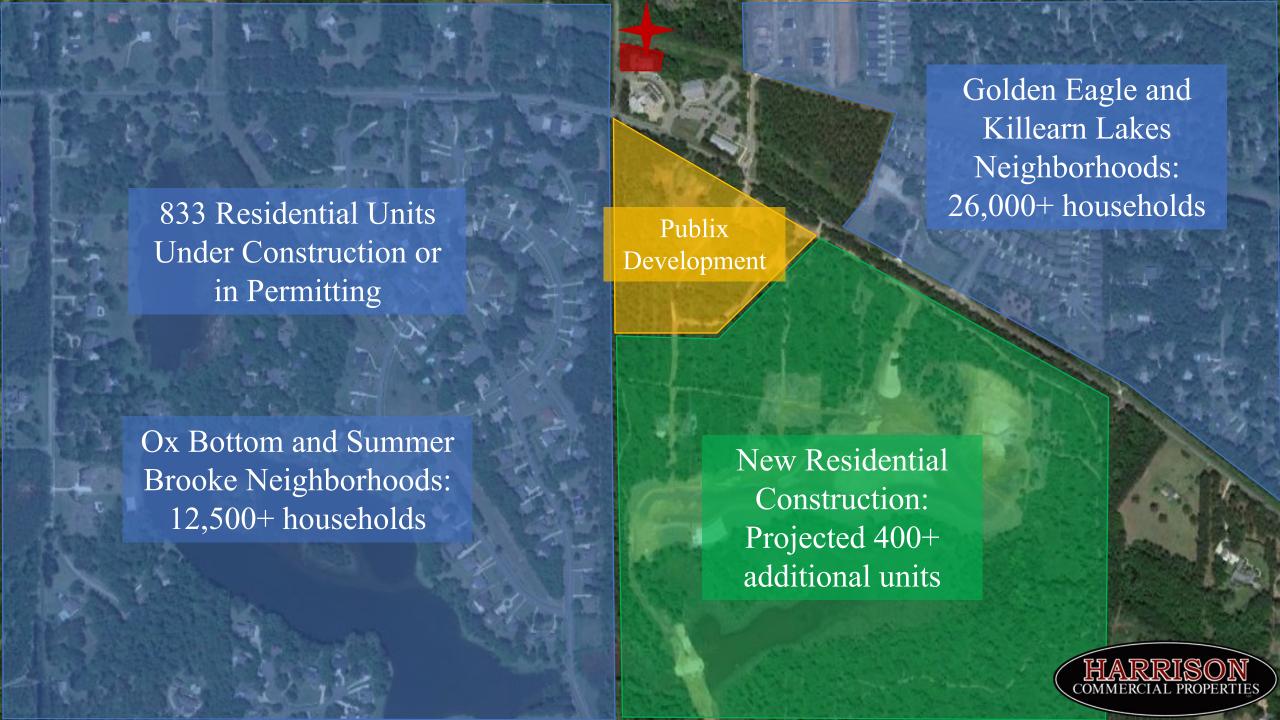

#### Upcoming Developments in the Area

- New Publix, Starbucks, and park currently under construction across the street on Bannerman Road
  - Creating a pedestrian friendly area
- New Residential projects coming online:
  - Landon Hills 376 Single Family Units, Chastain Manor 80 Single Family Units, Hammock at Oak Grove 101 Single Family Units, Bradford Hills 32 Single Family Units
- Cawthon 244 Unit Apartment Complex