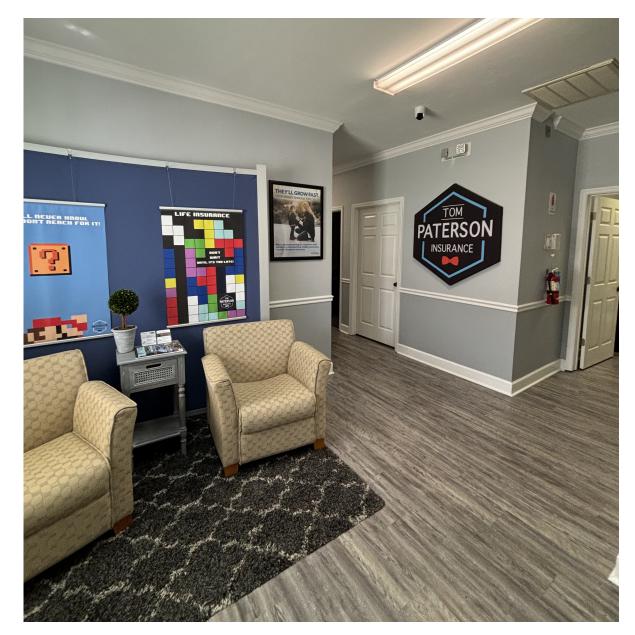

## Offering Highlights

• Listing Price: \$850,000

• Land Area: 1.60 Acres

• Square Footage: 4,332

• Comprised of four 1,083 SF units

4 ADA restrooms

• 20 on-site parking spots

 Updated with a new low maintenance metal roof, new floors, new HVAC, and drop ceilings