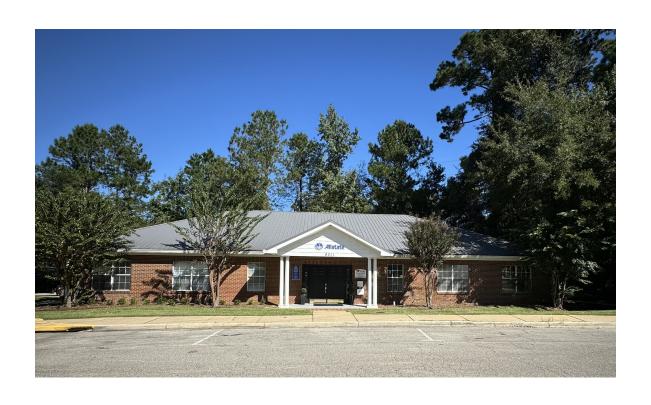

#### 8511 Bull Headley, Tallahassee, FL 32312

Unique opportunity to purchase office space in Bradfordville; Northeast Leon county's most affluent and fastest growing area. Numerous commercial and residential developments are presently in permitting or under construction.

## Offering Highlights

• Listing Price: \$850,000

• Land Area: 1.60 Acres

• Square Footage: 4,332

• Comprised of four 1,083 SF units

4 ADA restrooms

• 20 on-site parking spots

 Updated with a new low maintenance metal roof, new floors, new HVAC, and drop ceilings