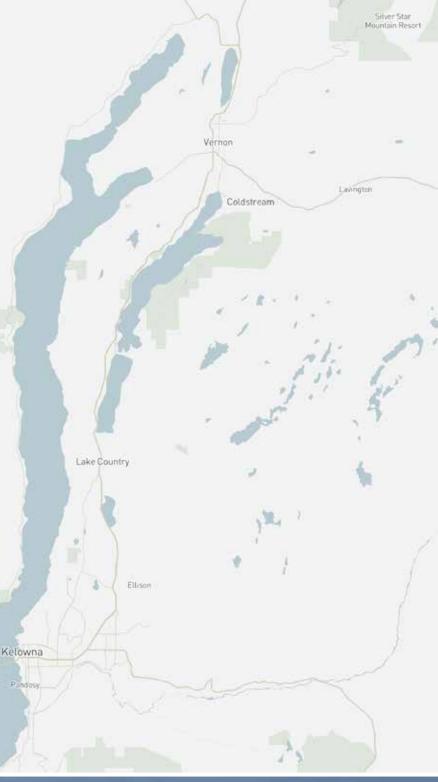

## 3240 48 Avenue Vernon, BC

Salt Centre will be Vernon's newest industrial complex developed and built by Wesmont Group. This project is conveniently located close to Highway 97 access and features a total of eight buildings spanning across 350,000 square feet in Vernon's bustling industrial neighborhood.

## Location

The development is conveniently situated on 48<sup>th</sup> Avenue, allowing for direct access to Highway 97.