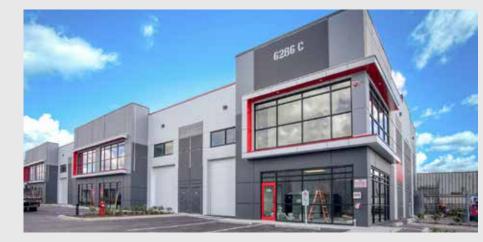

# SALT CENTRE

## 3240 48 Avenue Vernon, BC

Salt Centre will be Vernon's newest industrial complex developed and built by Wesmont Group. This project is conveniently located close to Highway 97 access and features a total of eight buildings spanning across 350,000 square feet in Vernon's bustling industrial neighborhood.

With light industrial zoning, Wesmont's Salt Centre units includes features like dock loading and grade level loading options. This allows for a variety of businesses that will find a home at Salt Centre.