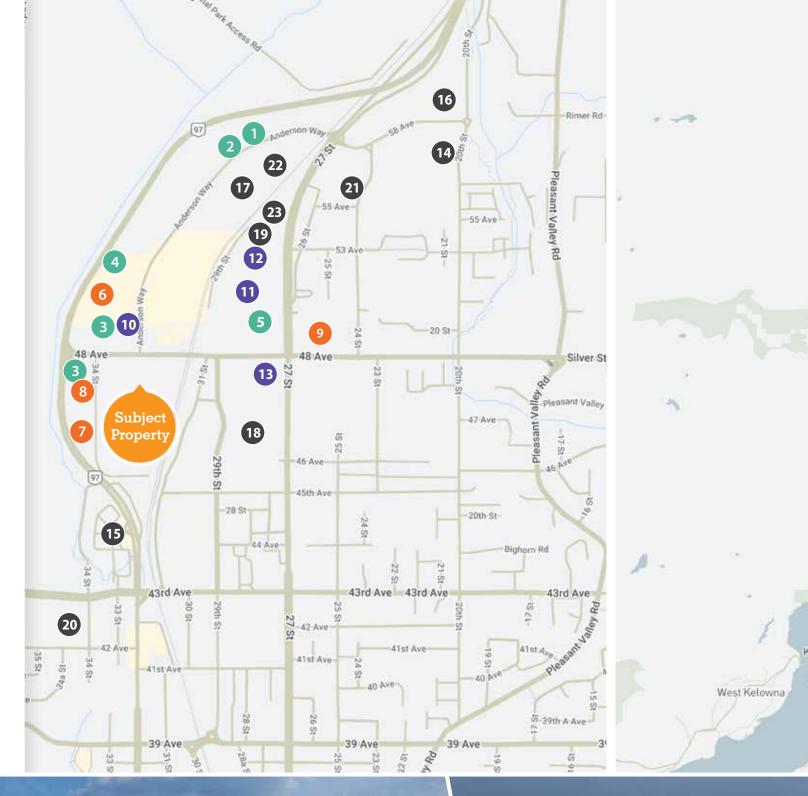

## Location

The development is conveniently situated on 48<sup>th</sup> Avenue, allowing for direct access to Highway 97.

## **EAT**

- 1. Cactus Club
- 2. Starbucks
- 3. Match Eatery & Public House
- 4. WINGS Vernon
- 5. Browns Socialhouse

## ACCOMODATION & ENTERTAINMENT

- 6. Lake City Casino
- Holiday Inn Express 7.
- 8. Best Western Pacific Inn
- 9. Riviera Plaza & Conference Centre

#### • FINANCIAL

- 10. TD Canada Trust
- 11. RBC Royal Bank
- 12. CIBC
- 13. Scotiabank

## SHOP

- 14. Walmart Supercentre
- 15. Safeway
- 16. Rona
- 17. Home Depot
- 18. Vernon Automall
- 19. Canadian Tire
- 20. Kal Tire Place
- 21. Best Buy
- 22. The Brick
- 23. Sport Chek