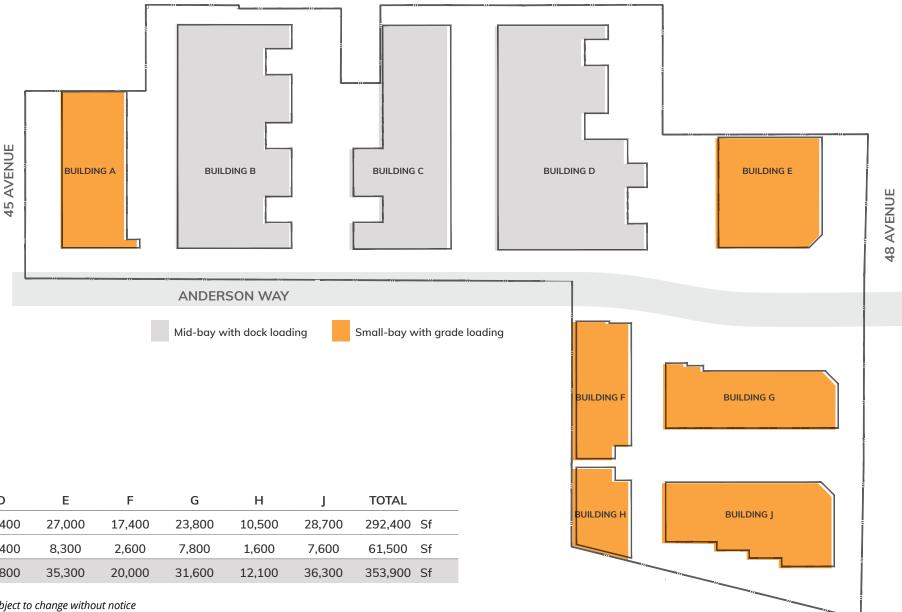

#### Buildings Α В С D Е F G н 1 TOTAL 28,700 292,400 Sf Ground 24,300 55,900 41,400 63,400 27,000 17,400 23,800 10,500 7,600 61,500 Sf Upper 6,000 8,600 8,600 10,400 8,300 2,600 7,800 1,600 353,900 Sf Total 30,300 64,500 50,000 73,800 35,300 20,000 31,600 12,100 36,300

These square footages are proposed for illustrative purposes only; subject to change without notice

\*These images are conceptual renderings and are proposed for illustrative purposes only; subject to change without notice