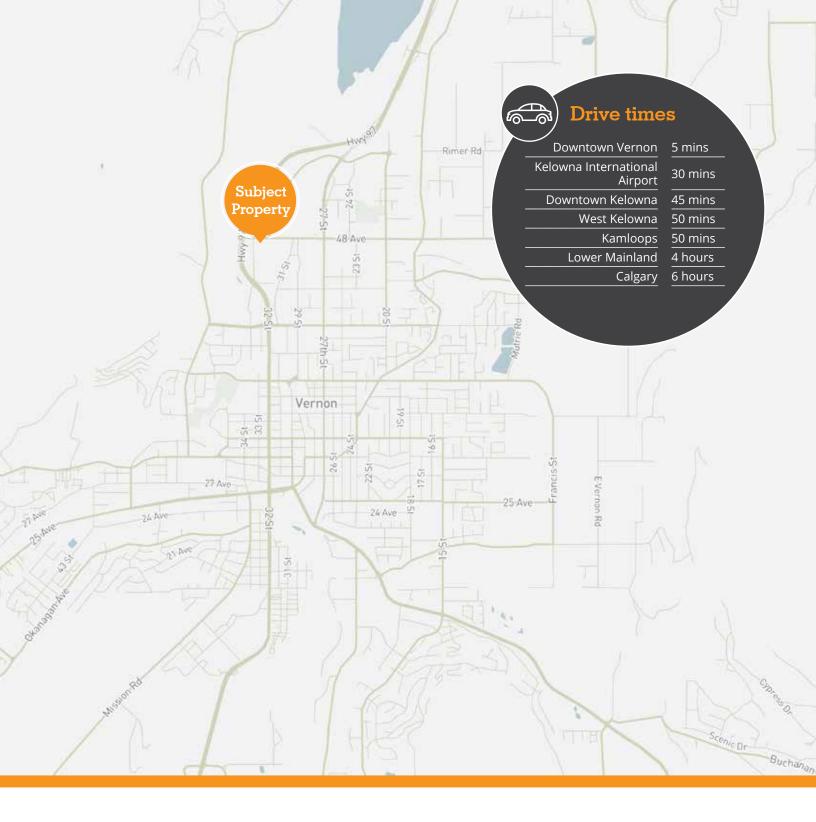

## Location

The development is conveniently situated on 48<sup>th</sup> Avenue, allowing for direct access to Highway 97.