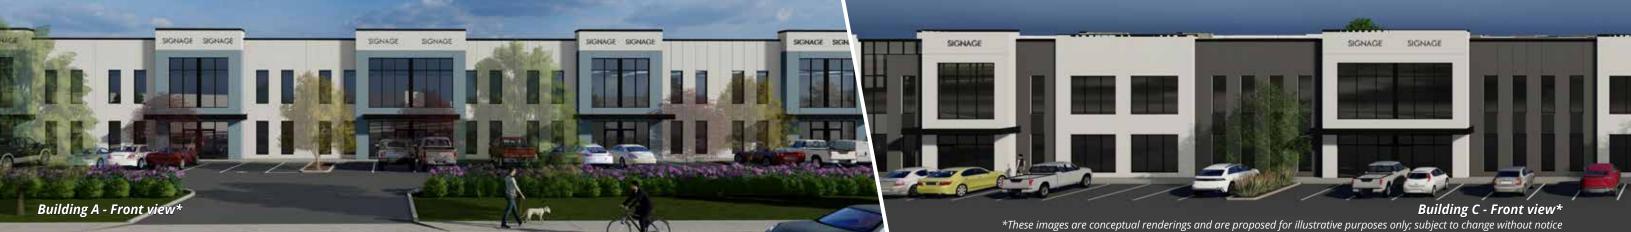

## 3240 48 Avenue Vernon, BC

Salt Centre will be Vernon's newest industrial complex developed and built by Wesmont Group. This project is conveniently located close to Highway 97 access and features a total of eight buildings spanning across 350,000 square feet in Vernon's bustling industrial neighborhood.

With light industrial zoning, Wesmont's Salt Centre units includes features like dock loading and grade level loading options. This allows for a variety of businesses that will find a home at Salt Centre.

These square footages are proposed for illustrative purposes only; subject to change without notice

\*These images are conceptual renderings and are proposed for illustrative purposes only; subject to change without notice