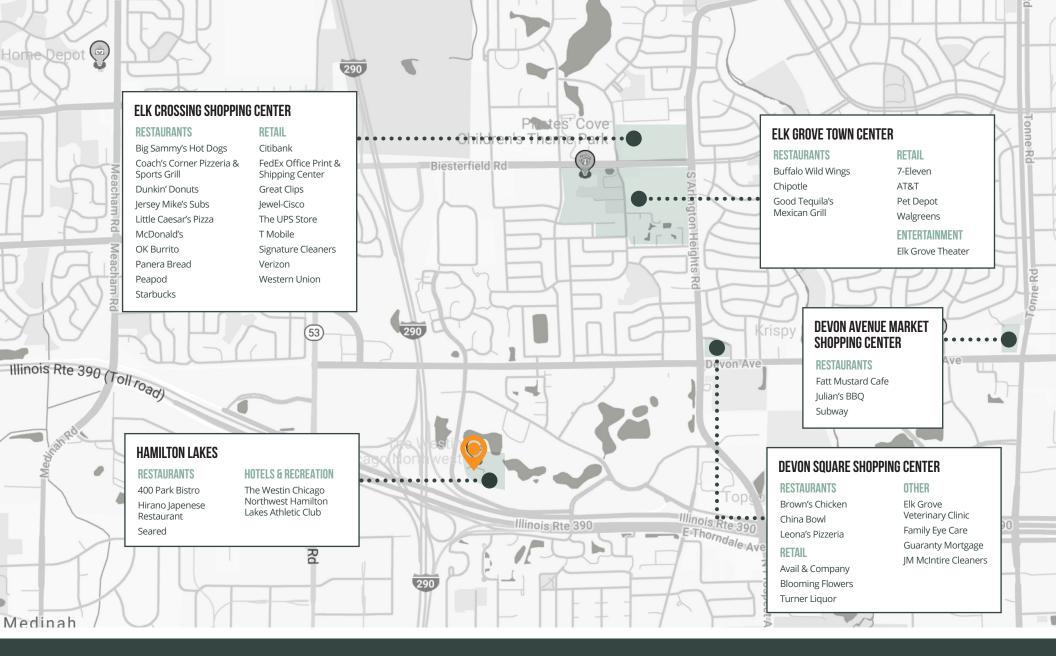

ELECOM/CABLE/INTERNET

Building is wired for AT&T, Comcast, Verizon and XO Communications.

#### **SECURITY**

There is a manned security desk in the main lobby with a guard 24 hours per day/7 days a week. All exterior building doors are equipped with a card access system.

### **PUBLIC TRANSPORTATION**

PACE Bus to Itasca Metra station. DASH on Demand Transportation.

## CENTER OF THE SUBURBS

One Pierce Place is located within Hamilton Lakes Business Park. Hamilton Lakes is a master-planned business park with 3.5 million SF of Class A office space and 8 additional acres of developed land.

Ideally located off the newly constructed I-390 Expressway, O'Hare International Airport and downtown Chicago are easily accessible for One Pierce tenants.



### LOCATION IN

## **HAMILTON LAKES**





**NEARBY** 

**AMENITIES** 

# PROPERTY AMENITIES

Delicatessan

Fitness Center

Training and Conference Room Facilities

Sundry Shop

Covered Parking

24 Hours Security

Child Care Center

Pace Bus Access

DASH on Demand Transportation





## OWNERSHIP



Balfour Pacific Capital Inc. actively manages private equity and real estate limited partnerships, and is owned through the Gibralt Capital Corporation. Our limited partnerships, including Second City Real Estate which has successfully invested in and managed over US\$2.0 billion in assets and found-ed the NYSE listed City Office REIT.

### HAMILTON PARTNERS

Hamilton Partners, Inc. is one of the Midwest's leading privately held commercial development companies. The company is headquartered in Itasca, Illinois and has regional offices