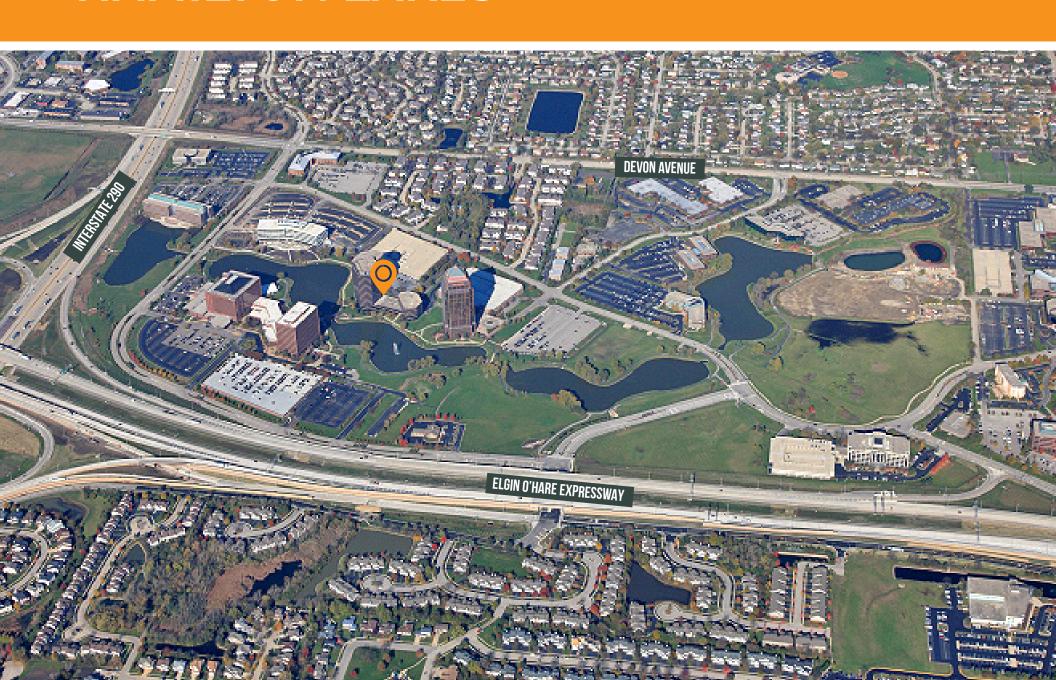

## CENTER OF THE SUBURBS

One Pierce Place is located within Hamilton Lakes Business Park. Hamilton Lakes is a master-planned business park with 3.5 million SF of Class A office space and 8 additional acres of developed land.

Ideally located off the newly constructed I-390 Expressway, O'Hare International Airport and downtown Chicago are easily accessible for One Pierce tenants.