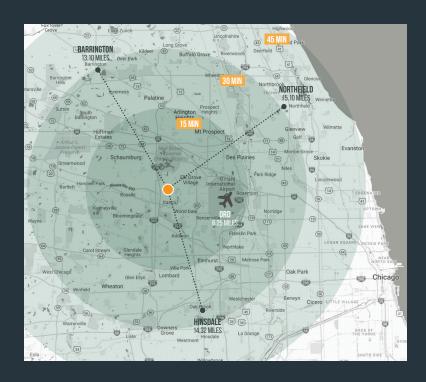

Ideally located off the newly constructed I-390 Expressway, O'Hare International Airport and downtown Chicago are easily accessible for One Pierce tenants.