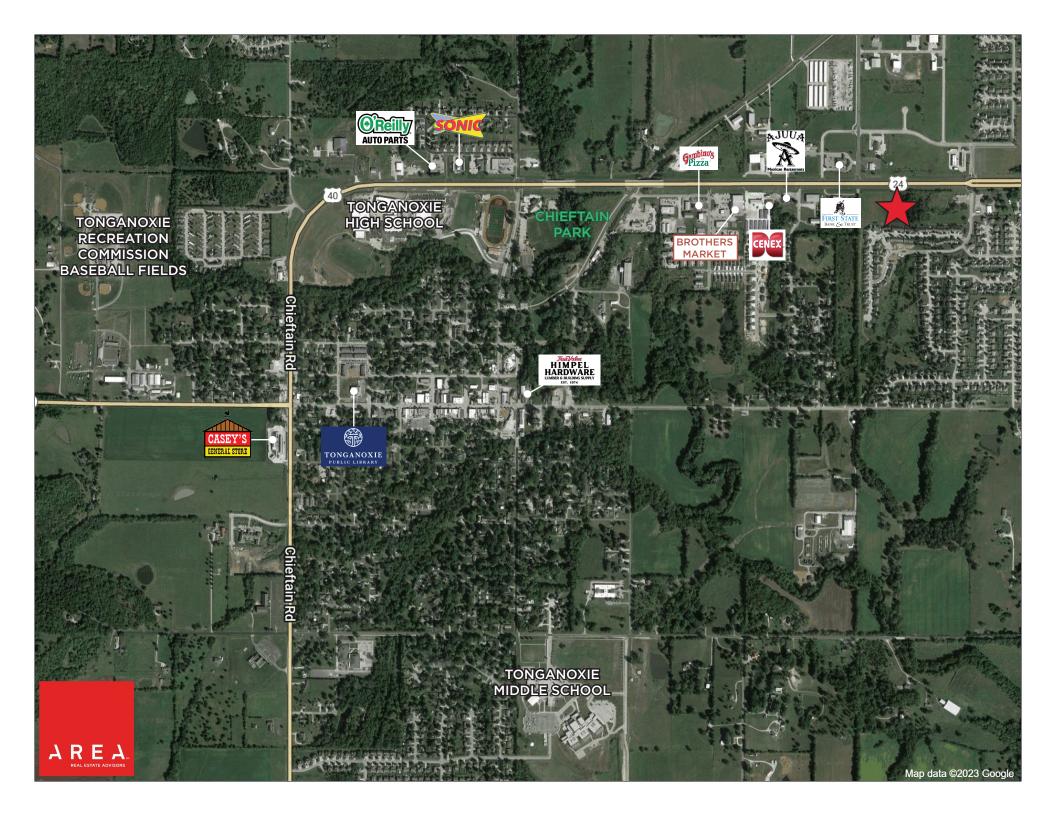

WEST OF SPEEDWAY, THE LEGENDS, HOMEFIELD KC, AND SPORTING KC'S CHILDREN'S MERCY PARK

SURROUNDED BY RESIDENTIAL DEVELOPMENTS