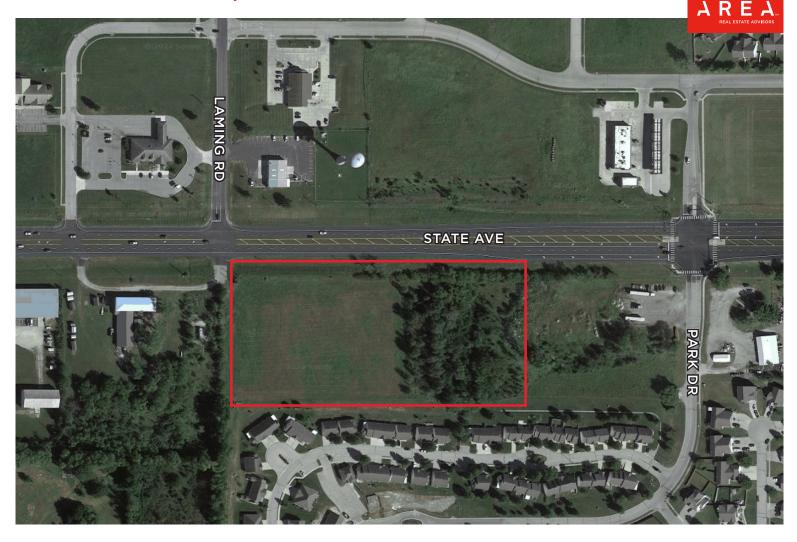

# 6.9 ACRES AT STATE AVE & LAMING RD TONGANOXIE, KS 66086

## PROPERTY HIGHLIGHTS:

6.9 ACRES

\$3.25 PSF

PRIME HIGHWAY LAND

INTERSECTION OF STATE AVE AND LAMING RD

FLEXIBLE ZONING (GENERAL BUSINESS DISTRICT)

UTILITIES AVAILABLE

WELL TRAFFICKED WITH OVER 11K VPD