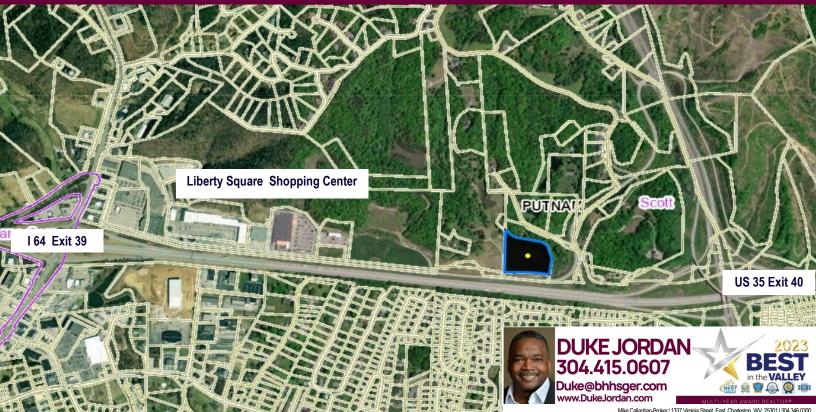

## The Knoll Site-Available Land I-64/US 35/WV 34 I Teays Valley, WV

## HIGHLIGHTS

- Located in a fast growing Putnam County
- Zoning is C-2

- Highly visible and accessible from I-64 and the connector road to US 35 (Exit 40)
- Utilities nearby
- Ideal site for a gas station, hotel, restaurant or office building