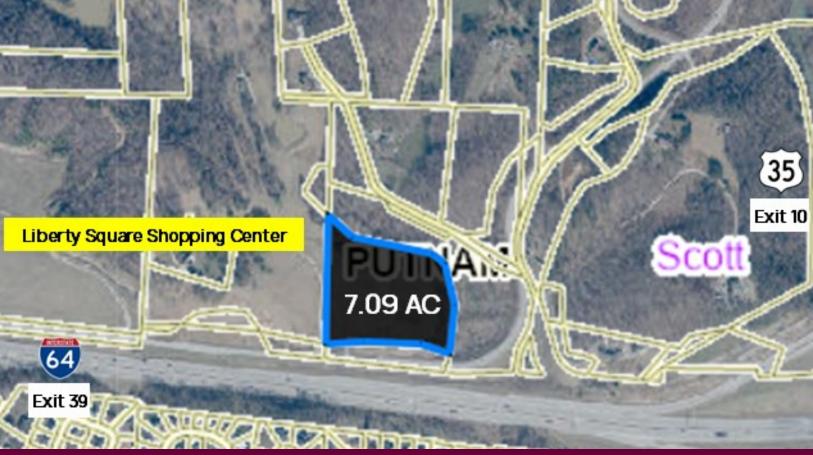

## The Knoll Site-Available Land I-64/US 35/WV 34 I Teays Valley, WV

## HIGHLIGHTS

- Located in a fast growing Putnam County
- Zoning is C-2

- Highly visible and accessible from I-64 and the connector road to US 35 (Exit 40)
- Utilities nearby
- Ideal site for a gas station, hotel, restaurant or office building