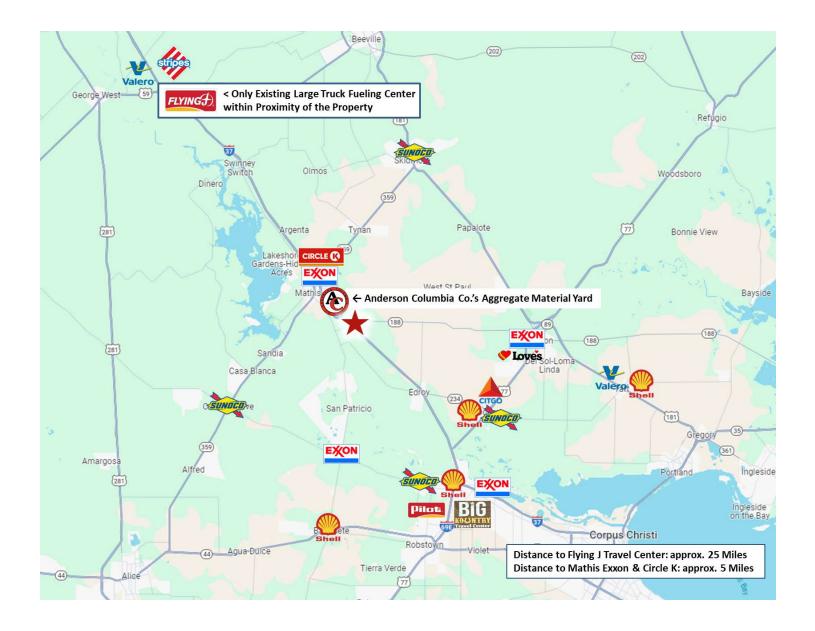

## PROPERTY OVERVIEW

HARD CORNER
Connects Rockport and Sinton to San Antonio
Great location for Travel Center
Property has electricity
Corpus Christi TX 32 miles
San Antonio TX 112 miles
Rockport TX 50 miles
Victoria TX 83 miles
Houston TX 205 miles

# **REGIONAL MAP**