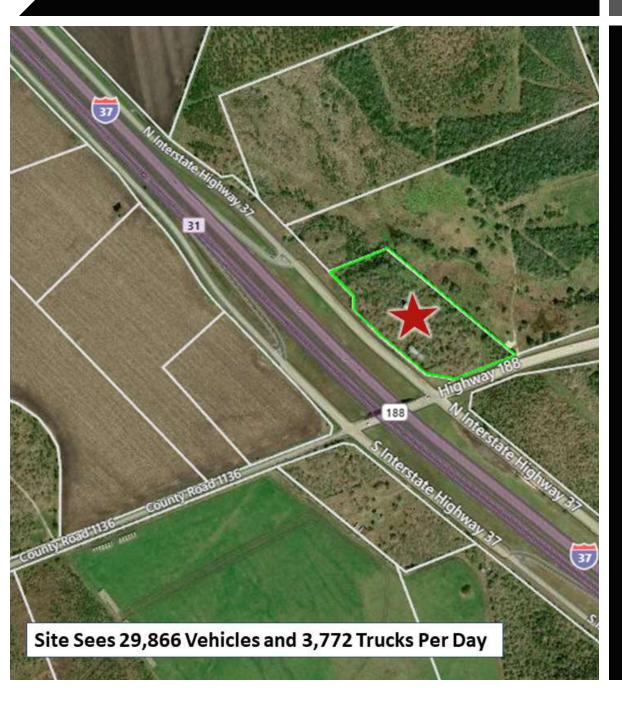

## PROPERTY OVERVIEW

HARD CORNER
Connects Rockport and Sinton to San Antonio
Great location for Travel Center
Property has electricity
Corpus Christi TX 32 miles
San Antonio TX 112 miles
Rockport TX 50 miles
Victoria TX 83 miles
Houston TX 205 miles