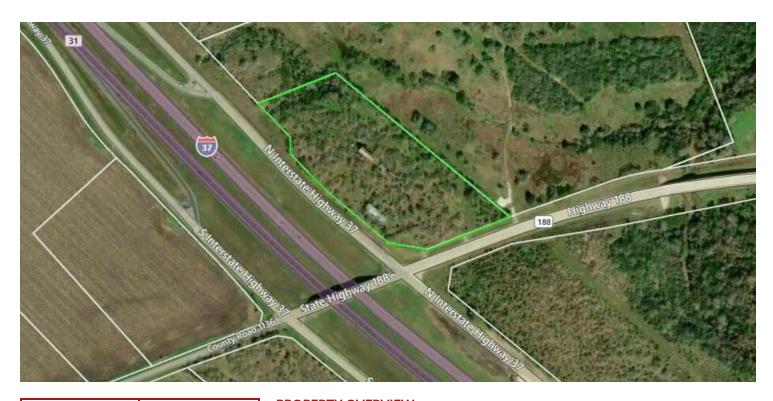

## PROPERTY OVERVIEW

HARD CORNER
Connects Rockport and Sinton to San Antonio
Great location for Travel Center
Property has electricity
Corpus Christi TX 32 miles
San Antonio TX 112 miles
Rockport TX 50 miles
Victoria TX 83 miles
Houston TX 205 miles