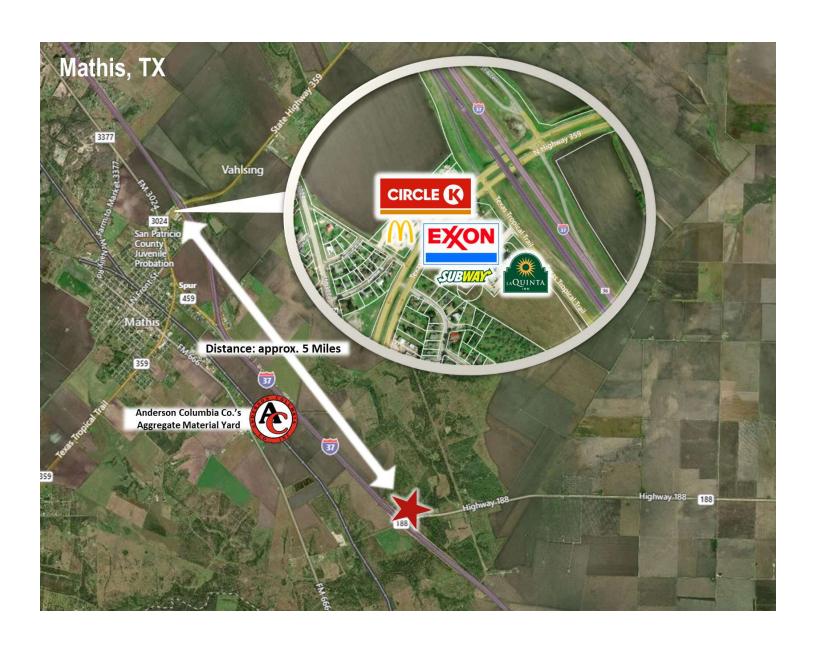

## PROPERTY OVERVIEW

HARD CORNER
Connects Rockport and Sinton to San Antonio
Great location for Travel Center
Property has electricity
Corpus Christi TX 32 miles
San Antonio TX 112 miles
Rockport TX 50 miles
Victoria TX 83 miles
Houston TX 205 miles