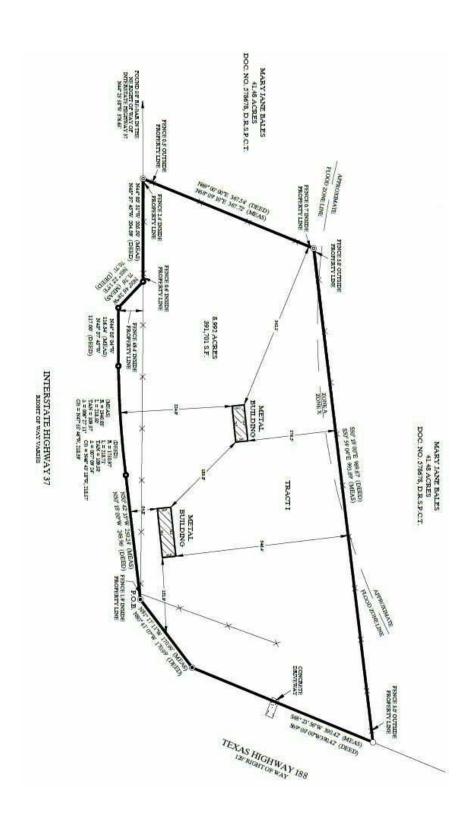

# IH 37 & SH 188

\$3.75 / SF

MATHIS, TX 78368



JOHN FORET

361.271.1527
john@craveyrealestate.com

The information contained herein has been given to us by the owner of the property or other sources we deem reliable. We have no reason to doubt its accuracy, but we do not guarantee it. All information should be verified prior to purchase or lease.



# **EXECUTIVE SUMMARY**



Sale Price \$3.75 / SF

## **OFFERING SUMMARY**

Lot Size: 8.99 Acres

## PROPERTY OVERVIEW

HARD CORNER
Connects Rockport and Sinton to San Antonio
Great location for Travel Center
Property has electricity
Corpus Christi TX 32 miles
San Antonio TX 112 miles
Rockport TX 50 miles
Victoria TX 83 miles
Houston TX 205 miles















# **REGIONAL MAP**







# LOCATION MAP





## JOHN FORET



## **ADVISOR BIO**



JOHN FORET
Associate

john@craveyrealestate.com

Direct: 361.271.1527 | Cell: 361.944.4179

TX #748161

#### PROFESSIONAL BACKGROUND

John was born on the bayous of South Louisiana where he grew up working in the Fishing and Oil & Gas Industries. He attended Nicholls State University in Thibodaux and obtained decades of experience working in oilfields from his home in South Louisiana to countries all around the world. John is now a Texas licensed commercial real estate associate with Cravey Real Estate Services, ready to assist with your industrial, net lease and commercial properties.

Early in his career, John supervised operators and crew during the downstream production of oil and gas in th