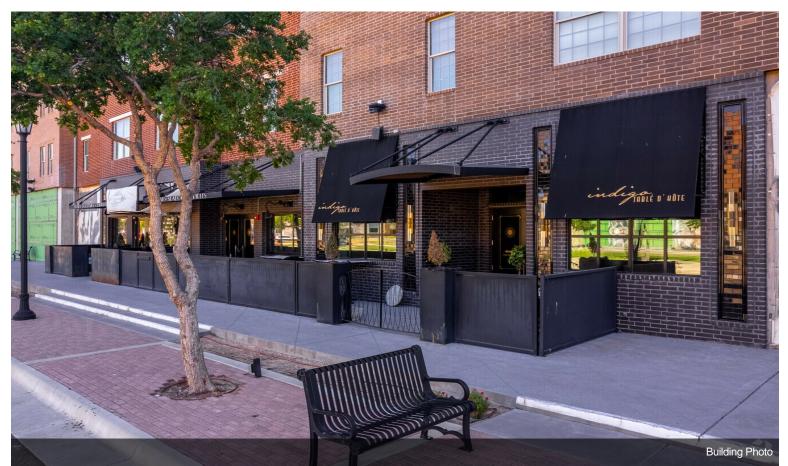

#### 1st Floor Ste 1251

| Space Available | 2,132 SF       | Prime Location -This location offers high foot traffic,                                                                                                                                                                                                                                                 |
|-----------------|----------------|---------------------------------------------------------------------------------------------------------------------------------------------------------------------------------------------------------------------------------------------------------------------------------------------------------|
| Rental Rate     | \$17.00 /SF/YR | excellent visibility and is surrounded by thriving businesses<br>- Located on the west side of Amarillo @ Hillside Rd &                                                                                                                                                                                 |
| Date Available  | Now            | SoncyBeautiful landscape and Amenities- Our plaza                                                                                                                                                                                                                                                       |
| Service Type    | Negotiable     | boasts stunning landscaping, including lush greenery and<br>high maintenance. Offering comfortable seating areas and<br>ample parking Festive Decorations and Christmas lights -<br>during the holiday season our plaza transforms into winter<br>wanderland with breathtaking departures and Christman |
| Space Type      | Relet          |                                                                                                                                                                                                                                                                                                         |
| Space Use       | Retail         |                                                                                                                                                                                                                                                                                                         |
| Lease Term      | Negotiable     | wonderland with breathtaking decorations and Christmas lights attracting visitors and making our plaza a must-visit                                                                                                                                                                                     |
|                 |                | destination. We offer multiple office and retail spaces<br>ranging in size from 1,054 SF to 4,355 SF the price ranges<br>from \$17 per/SF up to \$23 per/SF + CAM charges                                                                                                                               |