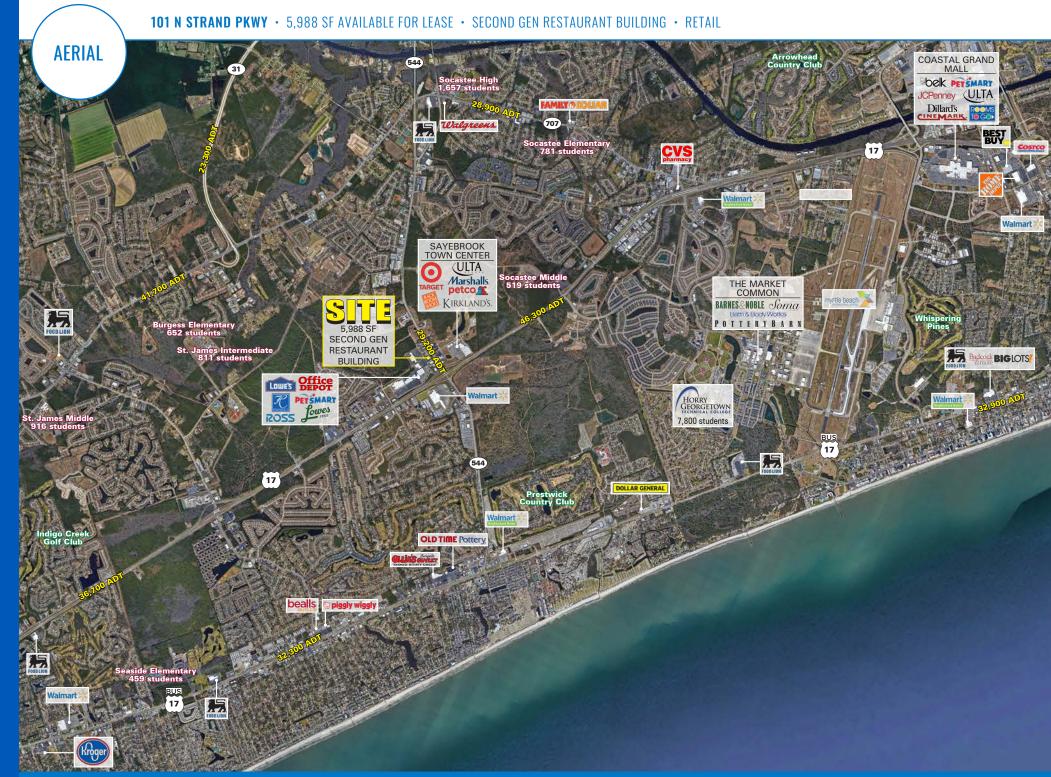

## **101 N STRAND PKWY**

5,988 SF | 2ND GEN RESTAURANT BUILDING | AVAILABLE FOR LEASE

5,988 SF **AVAILABLE SPACE** 

32,100 ADT on Hwy 17 **TRAFFIC COUNTS** 

**PROPERTY HIGHLIGHTS** 

5,988 SF second generation restaurant

Building in excellent condition fronting Dick Pond Rd

Multiple points of signalized access to the site, including one immediately adjacent pad

Ample parking

Nearby traffic generators include Lowe's Foods, Lowes Home, PetSmart, Kohl's, Office Depot, Ross, Target, Marshalls and Petco