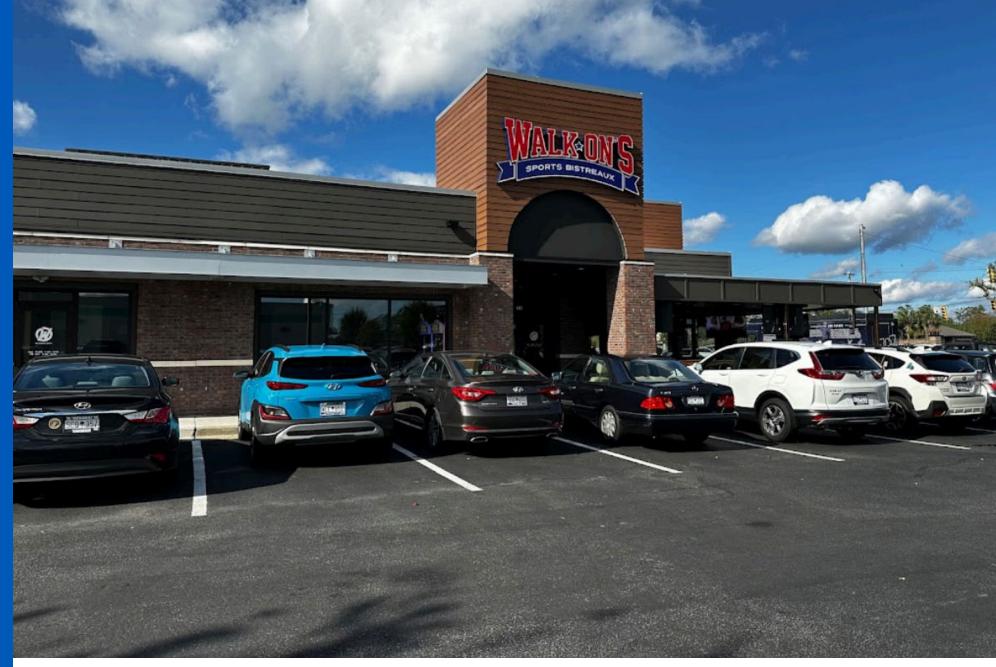

## **101 N STRAND PKWY**

5,988 SF | 2ND GEN RESTAURANT BUILDING | AVAILABLE FOR LEASE

5,988 SF **AVAILABLE SPACE** 

32,100 ADT on Hwy 17 **TRAFFIC COUNTS** 

**PROPERTY HIGHLIGHTS** 

5,988 SF second generation restaurant

Building in excellent condition fronting Dick Pond Rd

Multiple points of signalized access to the site, including one immediately adjacent pad

Ample parking

Nearby traffic generators include Lowe's Foods, Lowes Home, PetSmart, Kohl's, Office Depot, Ross, Target, Marshalls and Petco