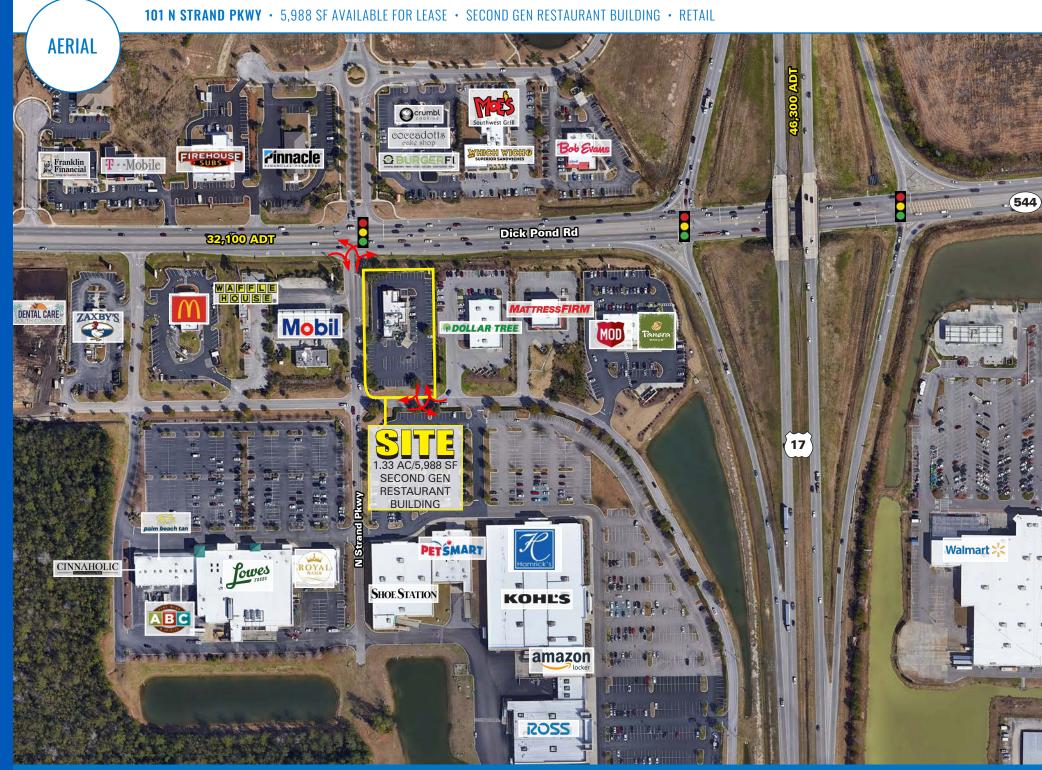

## **101 N STRAND PKWY**

5,988 SF | 2ND GEN RESTAURANT BUILDING | AVAILABLE FOR LEASE

5,988 SF **AVAILABLE SPACE** 

32,100 ADT on Hwy 17 **TRAFFIC COUNTS** 

**PROPERTY HIGHLIGHTS** 

5,988 SF second generation restaurant

Building in excellent condition fronting Dick Pond Rd

Multiple points of signalized access to the site, including one immediately adjacent pad

Ample parking

Nearby traffic generators include Lowe's Foods, Lowes Home, PetSmart, Kohl's, Office Depot, Ross, Target, Marshalls and Petco

**LEASE RATE** Call to discuss

COUNTY Horry

Myrtle Beach **MARKET** 

|                 | DEMOGRAPHICS     | 1 MILE   | 3 MILES  | 5 MILES  |
|-----------------|------------------|----------|----------|----------|
| A               | TOTAL HOUSEHOLDS | 1,935    | 23,588   | 45,510   |
| 23              | TOTAL POPULATION | 4,186    | 52,414   | 101,327  |
| <b>↑</b> O<br>§ | MEDIAN HH INCOME | \$65,474 | \$59,053 | \$56,512 |