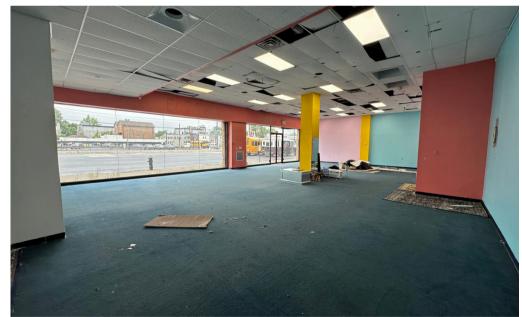

#### **OFFERING SUMMARY**

Prime retail space available for lease at 55 Flatbush Avenue, offering 2,800 SF of flexible space. This rectangular unit measures 55 ft x 37 ft and can be divided to suit your needs. The space features floor-to-ceiling windows, providing excellent visibility and natural light. With central heating and air conditioning in place, the interior is comfortable year-round. Located in a high foot traffic area, right in front of a bus stop and just down the block from Kings Plaza, this location guarantees significant exposure. Additionally, there is an opportunity for large signage to maximize visibility and attract customers.

#### **HIGHLIGHTS**

- Divisible space
- Big rectangle (55ft x 37ft)
- Central heating and AC in place
- Floor to ceiling windows
- High foot traffic, in front of bus stop
- Down the block from Kings Plaza
- opportunity for large signage