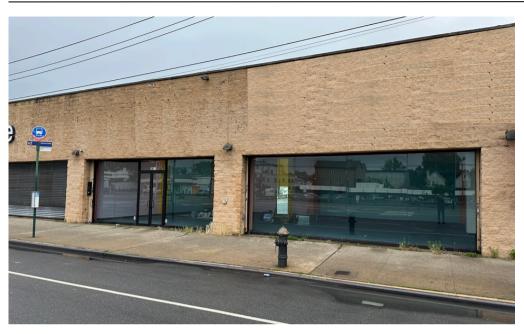

#### **OFFERING SUMMARY**

Prime retail space available for lease at 55 Flatbush Avenue, offering 2,800 SF of flexible space. This rectangular unit measures 55 ft x 37 ft and can be divided to suit your needs. The space features floor-to-ceiling windows, providing excellent visibility and natural light. With central heating and air conditioning in place, the interior is comfortable year-round. Located in a high foot traffic area, right in front of a bus stop and just down the block from Kings Plaza, this location guarantees significant exposure. Additionally, there is an opportunity for large signage to maximize visibility and attract customers.

#### **HIGHLIGHTS**

- Divisible space
- Big rectangle (55ft x 37ft)
- Central heating and AC in place
- Floor to ceiling windows
- High foot traffic, in front of bus stop
- Down the block from Kings Plaza
- opportunity for large signage