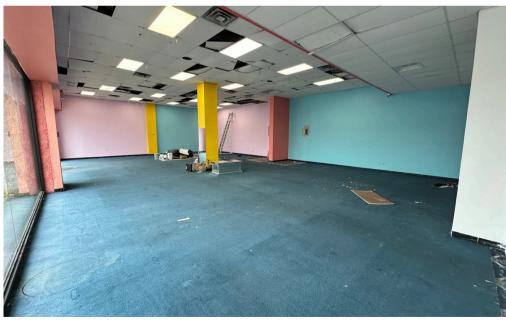

#### **OFFERING SUMMARY**

Prime retail space available for lease at 55 Flatbush Avenue, offering 2,800 SF of flexible space. This rectangular unit measures 55 ft x 37 ft and can be divided to suit your needs. The space features floor-to-ceiling windows, providing excellent visibility and natural light. With central heating and air conditioning in place, the interior is comfortable year-round. Located in a high foot traffic area, right in front of a bus stop and just down the block from Kings Plaza, this location guarantees significant exposure. Additionally, there is an opportunity for large signage to maximize visibility and attract customers.

#### **HIGHLIGHTS**

- Divisible space
- Big rectangle (55ft x 37ft)
- Central heating and AC in place
- Floor to ceiling windows
- High foot traffic, in front of bus stop
- Down the block from Kings Plaza
- opportunity for large signage