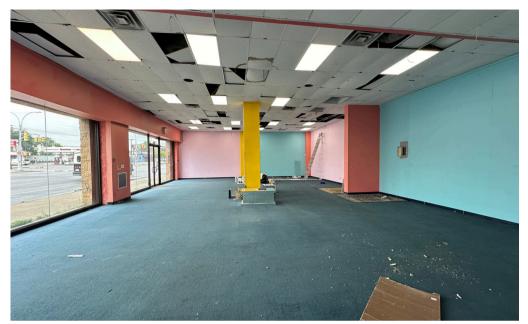

#### **OFFERING SUMMARY**

Prime retail space available for lease at 55 Flatbush Avenue, offering 2,800 SF of flexible space. This rectangular unit measures 55 ft x 37 ft and can be divided to suit your needs. The space features floor-to-ceiling windows, providing excellent visibility and natural light. With central heating and air conditioning in place, the interior is comfortable year-round. Located in a high foot traffic area, right in front of a bus stop and just down the block from Kings Plaza, this location guarantees significant exposure. Additionally, there is an opportunity for large signage to maximize visibility and attract customers.

#### **HIGHLIGHTS**

- Divisible space
- Big rectangle (55ft x 37ft)
- Central heating and AC in place
- Floor to ceiling windows
- High foot traffic, in front of bus stop
- Down the block from Kings Plaza
- opportunity for large signage