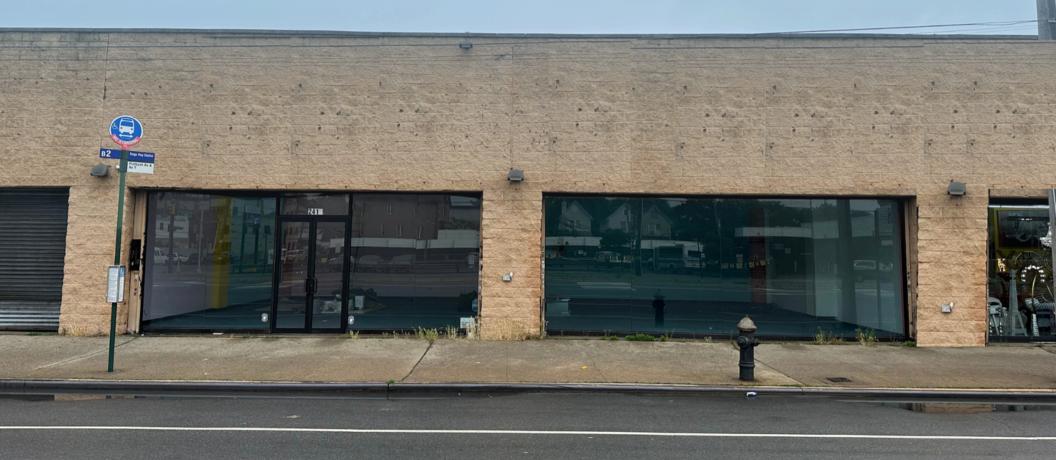

#### **OFFERING SUMMARY**

Prime retail space available for lease at 55 Flatbush Avenue, offering 2,800 SF of flexible space. This rectangular unit measures 55 ft x 37 ft and can be divided to suit your needs. The space features floor-to-ceiling windows, providing excellent visibility and natural light. With central heating and air conditioning in place, the interior is comfortable year-round. Located in a high foot traffic area, right in front of a bus stop and just down the block from Kings Plaza, this location guarantees significant exposure. Additionally, there is an opportunity for large signage to maximize visibility and attract customers.

#### **HIGHLIGHTS**

- Divisible space
- Big rectangle (55ft x 37ft)
- Central heating and AC in place
- Floor to ceiling windows
- High foot traffic, in front of bus stop
- Down the block from Kings Plaza
- opportunity for large signage