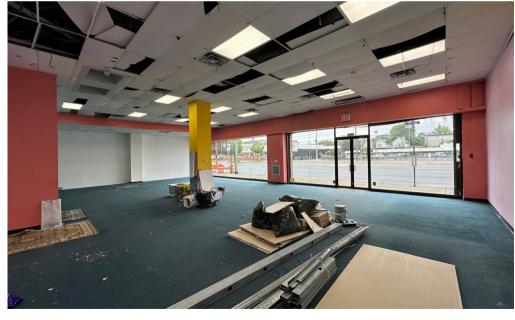

#### **OFFERING SUMMARY**

Prime retail space available for lease at 55 Flatbush Avenue, offering 2,800 SF of flexible space. This rectangular unit measures 55 ft x 37 ft and can be divided to suit your needs. The space features floor-to-ceiling windows, providing excellent visibility and natural light. With central heating and air conditioning in place, the interior is comfortable year-round. Located in a high foot traffic area, right in front of a bus stop and just down the block from Kings Plaza, this location guarantees significant exposure. Additionally, there is an opportunity for large signage to maximize visibility and attract customers.

#### **HIGHLIGHTS**

- Divisible space
- Big rectangle (55ft x 37ft)
- Central heating and AC in place
- Floor to ceiling windows
- High foot traffic, in front of bus stop
- Down the block from Kings Plaza
- opportunity for large signage