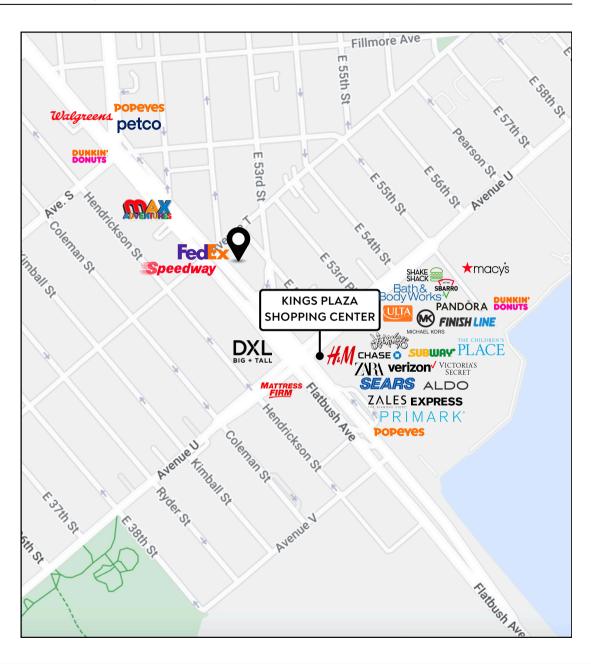

#### **OFFERING SUMMARY**

Prime retail space available for lease at 55 Flatbush Avenue, offering 2,800 SF of flexible space. This rectangular unit measures 55 ft x 37 ft and can be divided to suit your needs. The space features floor-to-ceiling windows, providing excellent visibility and natural light. With central heating and air conditioning in place, the interior is comfortable year-round. Located in a high foot traffic area, right in front of a bus stop and just down the block from Kings Plaza, this location guarantees significant exposure. Additionally, there is an opportunity for large signage to maximize visibility and attract customers.

#### **HIGHLIGHTS**

- Divisible space
- Big rectangle (55ft x 37ft)
- Central heating and AC in place
- Floor to ceiling windows
- High foot traffic, in front of bus stop
- Down the block from Kings Plaza
- opportunity for large signage