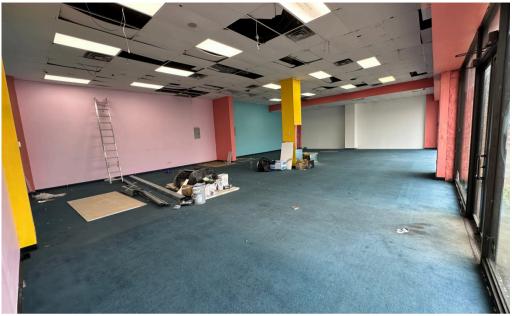

#### **OFFERING SUMMARY**

Prime retail space available for lease at 55 Flatbush Avenue, offering 2,800 SF of flexible space. This rectangular unit measures 55 ft x 37 ft and can be divided to suit your needs. The space features floor-to-ceiling windows, providing excellent visibility and natural light. With central heating and air conditioning in place, the interior is comfortable year-round. Located in a high foot traffic area, right in front of a bus stop and just down the block from Kings Plaza, this location guarantees significant exposure. Additionally, there is an opportunity for large signage to maximize visibility and attract customers.

#### **HIGHLIGHTS**

- Divisible space
- Big rectangle (55ft x 37ft)
- Central heating and AC in place
- Floor to ceiling windows
- High foot traffic, in front of bus stop
- Down the block from Kings Plaza
- opportunity for large signage