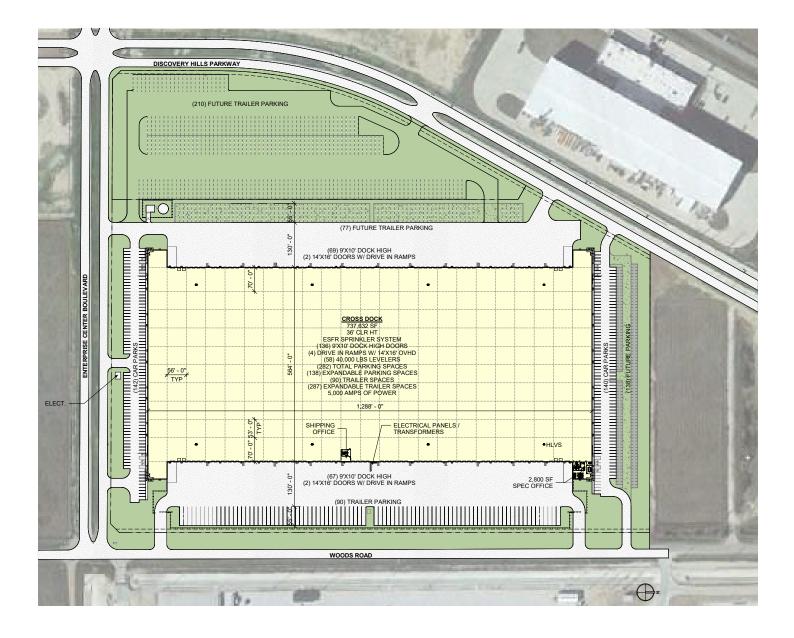

#### **BUILDING SPECIFICATIONS**

- 350,000-737,632 SF available for lease
- Cross dock configuration
- 2,800 SF spec office
- 1,008 SF spec shipping/receiving office
- 36' clear height
- ESFR Sprinkler System
- Existing Warehouse LED lighting to an average of 30 FC, 3' AFF on 15' whips
- 5,000 amps of power
- (136) 9' x 10' dock high doors
- 4 drive-in ramps with 14' x 16' overhead doors
- (58) 40,000 lb. mechanical pit levelers with (58) dock seals
- 56' x 53' column spacing with 70' speed bays
- 185' truck court
- (282) existing employee parks expandable to +/- 420
- (90) 55' trailer parks expandable to 179
  - Includes +/- 200 trailer parks on 7.8 acres available to be paved

## Site Plan

IEQT EXETER