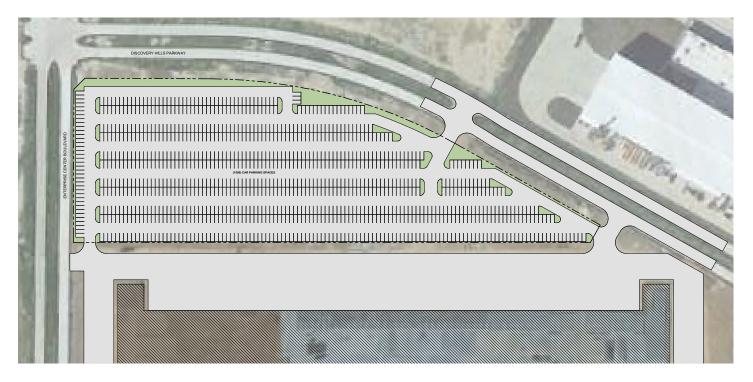

#### **BUILDING SPECIFICATIONS**

- 350,000-737,632 SF available for lease
- Cross dock configuration
- 2,800 SF spec office
- 1,008 SF spec shipping/receiving office
- 36' clear height
- ESFR Sprinkler System
- Existing Warehouse LED lighting to an average of 30 FC, 3' AFF on 15' whips
- 5,000 amps of power
- (136) 9' x 10' dock high doors
- 4 drive-in ramps with 14' x 16' overhead doors
- (58) 40,000 lb. mechanical pit levelers with (58) dock seals
- 56' x 53' column spacing with 70' speed bays
- 185' truck court
- (282) existing employee parks expandable to +/- 420
- (90) 55' trailer parks expandable to 179
  - Includes +/- 200 trailer parks on 7.8 acres available to be paved

## Vehicle Parking

IEQT EXETER