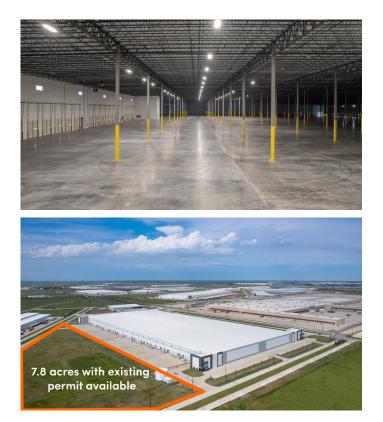

#### **BUILDING SPECIFICATIONS**

- 350,000-737,632 SF available for lease
- Cross dock configuration
- 2,800 SF spec office
- 1,008 SF spec shipping/receiving office
- 36' clear height
- ESFR Sprinkler System
- Existing Warehouse LED lighting to an average of 30 FC, 3' AFF on 15' whips
- 5,000 amps of power
- (136) 9' x 10' dock high doors
- 4 drive-in ramps with 14' x 16' overhead doors
- (58) 40,000 lb. mechanical pit levelers with (58) dock seals
- 56' x 53' column spacing with 70' speed bays
- 185' truck court
- (282) existing employee parks expandable to +/- 420
- (90) 55' trailer parks expandable to 179
  - Includes +/- 200 trailer parks on 7.8 acres available to be paved

#### **ADDITIONAL INFORMATION**

- Willing to match new build incentives
- 7.8 acres available and permitted for an additional +/- 200 trailer parks