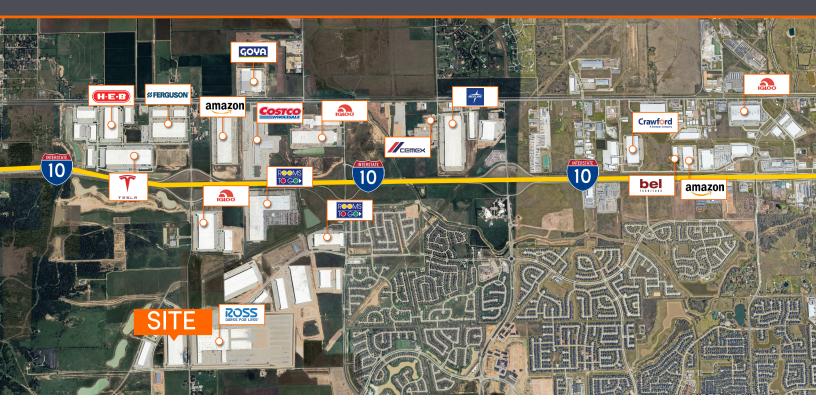

#### LOCATION HIGHLIGHTS

- 40 minutes west of Downtown Houston, ideally balances metro access and connectivity to the greater Texas triangle without city congestion.
- Corporate neighbors include: Costco, Amazon, Domino's, Goya, and Igloo