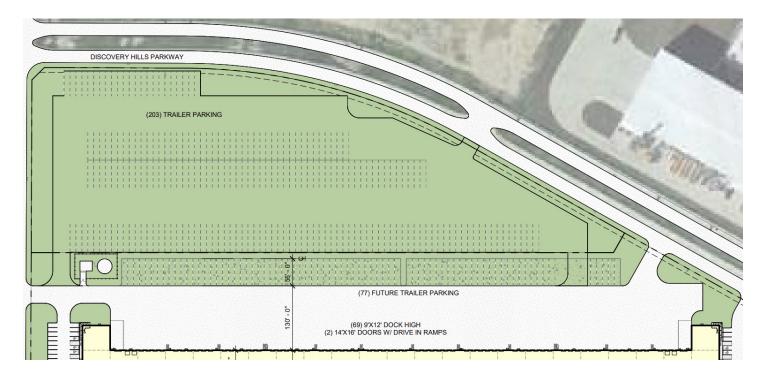

#### **BUILDING SPECIFICATIONS**

- 350,000-737,632 SF available for lease
- Cross dock configuration
- 2,800 SF spec office
- 1,008 SF spec shipping/receiving office
- 36' clear height
- ESFR Sprinkler System
- Existing Warehouse LED lighting to an average of 30 FC, 3' AFF on 15' whips
- 5,000 amps of power
- (136) 9' x 10' dock high doors
- 4 drive-in ramps with 14' x 16' overhead doors
- (58) 40,000 lb. mechanical pit levelers with (58) dock seals
- 56' x 53' column spacing with 70' speed bays
- 185' truck court
- (282) existing employee parks expandable to +/- 420
- (90) 55' trailer parks expandable to 179
  - Includes +/- 200 trailer parks on 7.8 acres available to be paved

## **Trailer Storage**