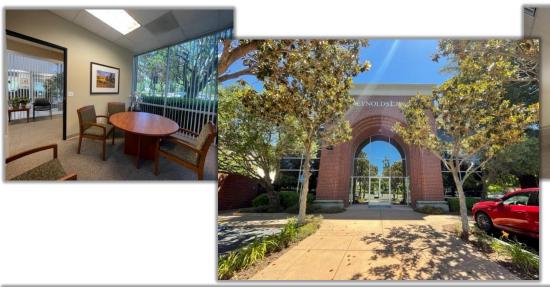

## OFFICE SPACE DOWNTOWN VACAVILLE

**411 Davis St.** is located near Highway 80 in Vacaville, CA. with rare centralized access to both the Bay Area and Sacramento markets. This building is situated near the core of downtown with rare on-site parking, immediate access to the freeway, and has easy access to surrounding retail, dining and other professional offices.

## PROPERTY FEATURES **Building Size** 13,974 rsf **Features** Easy access to I-80 Walking distance to downtown Close to food, shops Professional Management Suite 104 \$2.75/sf/mo + NNN 800 sf 1 private office, open floor plan, first floor suite.