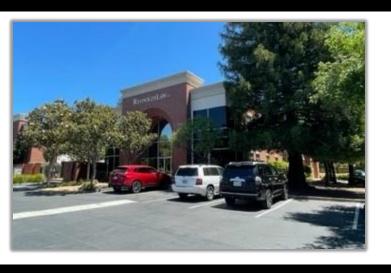

## OFFICE SPACE DOWNTOWN VACAVILLE

**411 Davis St.** is located near Highway 80 in Vacaville, CA. with rare centralized access to both the Bay Area and Sacramento markets. This building is situated near the core of downtown with rare on-site parking, immediate access to the freeway, and has easy access to surrounding retail, dining and other professional offices.

## PROPERTY FEATURES **Building Size** 13,974 rsf **Features** Easy access to I-80 Walking distance to downtown Close to food, shops Professional Management Suite 104 \$2.75/sf/mo + NNN 800 sf 1 private office, open floor plan, first floor suite.