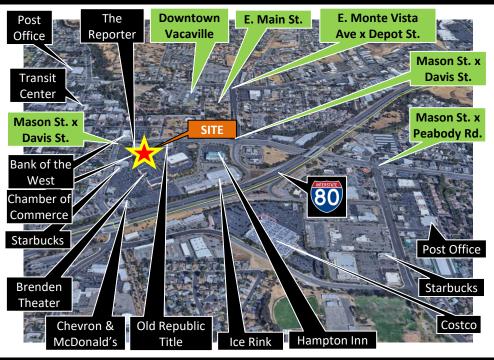

## OFFICE SPACE DOWNTOWN VACAVILLE

**411 Davis St.** is located near Highway 80 in Vacaville, CA. with rare centralized access to both the Bay Area and Sacramento markets. This building is situated near the core of downtown with rare on-site parking, immediate access to the freeway, and has easy access to surrounding retail, dining and other professional offices.

With easy local access to area legal, real estate, and financing clusters as well as close access to regional medical, engineering and biotech industries, the 411 Davis St. project provides various opportunities professional business. Ideally suited for professionals looking for a well-designed, conveniently located space with superior access to local businesses and amenities.