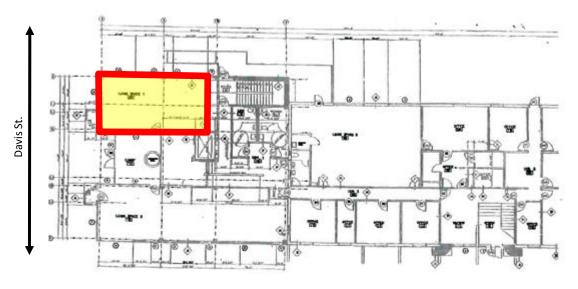

## PROPERTY FEATURES **Building Size** 13,974 rsf **Features** Easy access to I-80 Walking distance to downtown Close to food, shops Professional Management Suite 104 \$2.75/sf/mo + NNN 800 sf 1 private office, open floor plan, first floor suite.

FOR MORE INFORMATION PLEASE CALL 707- 469-8000

Spectrum Properties
Commercial Real Estate Services

785 Alamo Dr. #170 Vacaville, CA 95688 www.SpectrumPropertiesRE.com

411 Davis St. Vacaville CA

Ste. 104 – 800sf