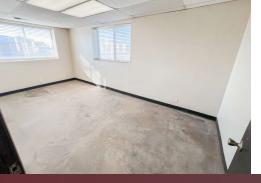

#### **Property Description**

This versatile industrial space is now available for lease! The office/shop building offers 2,815 square feet under roof on a .574-acre lot. The property includes two shops with three overhead doors, 20-foot and 16-foot shop clear heights, a mezzanine for storage, LED lighting, and updated electrical wiring. The office area features three private rooms, a reception area, and two restrooms. The .574-acre yard has been upgraded with graded caliche, a new exterior gate, and millings installed for parking.

#### **Property Highlights**

- Front Shop 1,200 SF | Back Shop: 1,015 SF | Office: 600 SF
- (3) OH Doors
- Front Shop OH Door Height: 15', Back Shop OH Door Height: 10' Shop | Shop Clear Heights: 20' & 16' | 400-Amp Service
- Shop Storage Mezzanine | Security System
- 2024 Renovations: New Hot Water Heater | New Exterior Perimeter Gate and Yard Lighting | Graded Caliche Yard & Installed Millings | All Interior Lighting now LED | Updated Electrical Wiring, Outlets & Switches