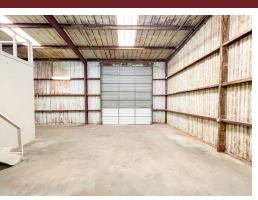

#### **Property Description**

This versatile industrial space is now available for lease! The office/shop building offers 2,815 square feet under roof on a .574-acre lot. The property includes two shops with three overhead doors, 20-foot and 16-foot shop clear heights, a mezzanine for storage, LED lighting, and updated electrical wiring. The office area features three private rooms, a reception area, and two restrooms. The .574-acre yard has been upgraded with graded caliche, a new exterior gate, and millings installed for parking.

#### **Property Highlights**

- Front Shop 1,200 SF | Back Shop: 1,015 SF | Office: 600 SF
- (3) OH Doors
- Front Shop OH Door Height: 15', Back Shop OH Door Height: 10' Shop | Shop Clear Heights: 20' & 16' | 400-Amp Service
- Shop Storage Mezzanine | Security System
- 2024 Renovations: New Hot Water Heater | New Exterior Perimeter Gate and Yard Lighting | Graded Caliche Yard & Installed Millings | All Interior Lighting now LED | Updated Electrical Wiring, Outlets & Switches