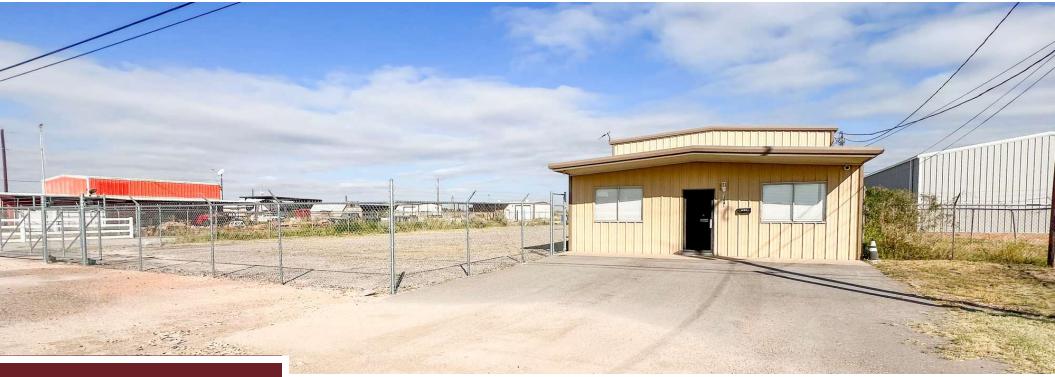

#### **Property Description**

This versatile industrial space is now available for lease! The office/shop building offers 2,815 square feet under roof on a .574-acre lot. The property includes two shops with three overhead doors, 20-foot and 16-foot shop clear heights, a mezzanine for storage, LED lighting, and updated electrical wiring. The office area features three private rooms, a reception area, and two restrooms. The .574-acre yard has been upgraded with graded caliche, a new exterior gate, and millings installed for parking.

#### Location Description

The property is located southwest of the busy intersection of I-20 and Highway 349 in Midland, TX, with frontage on Dayton Road. Surrounded by other industrial sites, the building is vacant and available for immediate occupancy.

#### **Property Highlights**

- Front Shop 1,200 SF | Back Shop: 1,015 SF | Office: 600 SF
- (3) OH Doors
- Front Shop OH Door Height: 15', Back Shop OH Door Height: 10' Shop | Shop Clear Heights: 20' & 16' | 400-Amp Service
- Shop Storage Mezzanine | Security System
- 2024 Renovations: New Hot Water Heater | New Exterior Perimeter Gate and Yard Lighting | Graded Caliche Yard & Installed Millings | All Interior Lighting now LED | Updated Electrical Wiring, Outlets & Switches