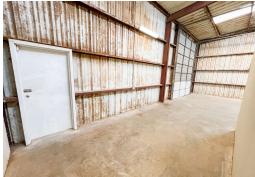

#### **Property Description**

This versatile industrial space is now available for lease! The office/shop building offers 2,815 square feet under roof on a .574-acre lot. The property includes two shops with three overhead doors, 20-foot and 16-foot shop clear heights, a mezzanine for storage, LED lighting, and updated electrical wiring. The office area features three private rooms, a reception area, and two restrooms. The .574-acre yard has been upgraded with graded caliche, a new exterior gate, and millings installed for parking.

#### **Property Highlights**

- Front Shop 1,200 SF | Back Shop: 1,015 SF | Office: 600 SF
- (3) OH Doors
- Front Shop OH Door Height: 15', Back Shop OH Door Height: 10' Shop | Shop Clear Heights: 20' & 16' | 400-Amp Service
- Shop Storage Mezzanine | Security System
- 2024 Renovations: New Hot Water Heater | New Exterior Perimeter Gate and Yard Lighting | Graded Caliche Yard & Installed Millings | All Interior Lighting now LED | Updated Electrical Wiring, Outlets & Switches