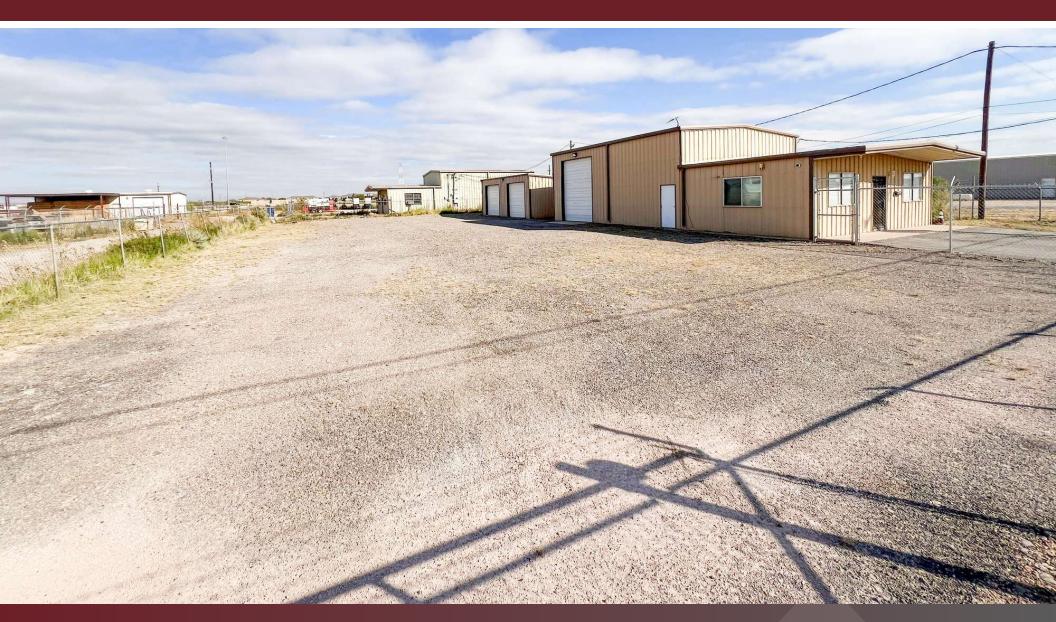

#### **Property Description**

This versatile industrial space is now available for lease! The office/shop building offers 2,815 square feet under roof on a .574-acre lot. The property includes two shops with three overhead doors, 20-foot and 16-foot shop clear heights, a mezzanine for storage, LED lighting, and updated electrical wiring. The office area features three private rooms, a reception area, and two restrooms. The .574-acre yard has been upgraded with graded caliche, a new exterior gate, and millings installed for parking.

#### Location Description

The property is located southwest of the busy intersection of I-20 and Highway 349 in Midland, TX, with frontage on Dayton Road. Surrounded by other industrial sites, the building is vacant and available for immediate occupancy.

#### **Property Highlights**

- Front Shop 1,200 SF | Back Shop: 1,015 SF | Office: 600 SF
- (3) OH Doors
- Front Shop OH Door Height: 15', Back Shop OH Door Height: 10' Shop | Shop Clear Heights: 20' & 16' | 400-Amp Service
- Shop Storage Mezzanine | Security System
- 2024 Renovations: New Hot Water Heater | New Exterior Perimeter Gate and Yard Lighting | Graded Caliche Yard & Installed Millings | All Interior Lighting now LED | Updated Electrical Wiring, Outlets & Switches