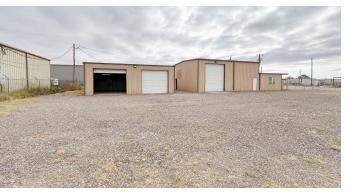

#### **Property Description**

This versatile industrial space is now available for lease! The office/shop building offers 2,815 square feet under roof on a .574-acre lot. The property includes two shops with three overhead doors, 20-foot and 16-foot shop clear heights, a mezzanine for storage, LED lighting, and updated electrical wiring. The office area features three private rooms, a reception area, and two restrooms. The .574-acre yard has been upgraded with graded caliche, a new exterior gate, and millings installed for parking.

#### Location Description

The property is located southwest of the busy intersection of I-20 and Highway 349 in Midland, TX, with frontage on Dayton Road. Surrounded by other industrial sites, the building is vacant and available for immediate occupancy.

#### **Property Highlights**

- Front Shop 1,200 SF | Back Shop: 1,015 SF | Office: 600 SF
- (3) OH Doors
- Front Shop OH Door Height: 15', Back Shop OH Door Height: 10' Shop | Shop Clear Heights: 20' & 16' | 400-Amp Service
- Shop Storage Mezzanine | Security System
- 2024 Renovations: New Hot Water Heater | New Exterior Perimeter Gate and Yard Lighting | Graded Caliche Yard & Installed Millings | All Interior Lighting now LED | Updated Electrical Wiring, Outlets & Switches