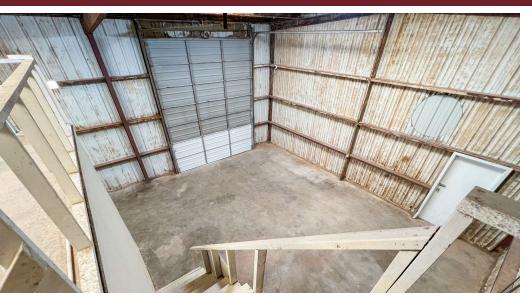

#### **Property Description**

This versatile industrial space is now available for lease! The office/shop building offers 2,815 square feet under roof on a .574-acre lot. The property includes two shops with three overhead doors, 20-foot and 16-foot shop clear heights, a mezzanine for storage, LED lighting, and updated electrical wiring. The office area features three private rooms, a reception area, and two restrooms. The .574-acre yard has been upgraded with graded caliche, a new exterior gate, and millings installed for parking.

#### **Property Highlights**

- Front Shop 1,200 SF | Back Shop: 1,015 SF | Office: 600 SF
- (3) OH Doors
- Front Shop OH Door Height: 15', Back Shop OH Door Height: 10' Shop | Shop Clear Heights: 20' & 16' | 400-Amp Service
- Shop Storage Mezzanine | Security System
- 2024 Renovations: New Hot Water Heater | New Exterior Perimeter Gate and Yard Lighting | Graded Caliche Yard & Installed Millings | All Interior Lighting now LED | Updated Electrical Wiring, Outlets & Switches