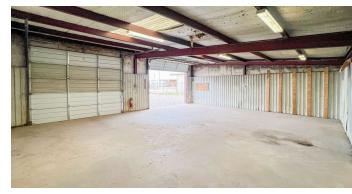

#### **Property Description**

This versatile industrial space is now available for lease! The office/shop building offers 2,815 square feet under roof on a .574-acre lot. The property includes two shops with three overhead doors, 20-foot and 16-foot shop clear heights, a mezzanine for storage, LED lighting, and updated electrical wiring. The office area features three private rooms, a reception area, and two restrooms. The .574-acre yard has been upgraded with graded caliche, a new exterior gate, and millings installed for parking.

#### **Property Highlights**

- Front Shop 1,200 SF | Back Shop: 1,015 SF | Office: 600 SF
- (3) OH Doors
- Front Shop OH Door Height: 15', Back Shop OH Door Height: 10' Shop | Shop Clear Heights: 20' & 16' | 400-Amp Service
- Shop Storage Mezzanine | Security System
- 2024 Renovations: New Hot Water Heater | New Exterior Perimeter Gate and Yard Lighting | Graded Caliche Yard & Installed Millings | All Interior Lighting now LED | Updated Electrical Wiring, Outlets & Switches