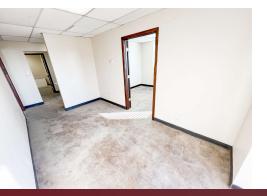

#### **Property Description**

This versatile industrial space is now available for lease! The office/shop building offers 2,815 square feet under roof on a .574-acre lot. The property includes two shops with three overhead doors, 20-foot and 16-foot shop clear heights, a mezzanine for storage, LED lighting, and updated electrical wiring. The office area features three private rooms, a reception area, and two restrooms. The .574-acre yard has been upgraded with graded caliche, a new exterior gate, and millings installed for parking.

#### **Property Highlights**

- Front Shop 1,200 SF | Back Shop: 1,015 SF | Office: 600 SF
- (3) OH Doors
- Front Shop OH Door Height: 15', Back Shop OH Door Height: 10' Shop | Shop Clear Heights: 20' & 16' | 400-Amp Service
- Shop Storage Mezzanine | Security System
- 2024 Renovations: New Hot Water Heater | New Exterior Perimeter Gate and Yard Lighting | Graded Caliche Yard & Installed Millings | All Interior Lighting now LED | Updated Electrical Wiring, Outlets & Switches