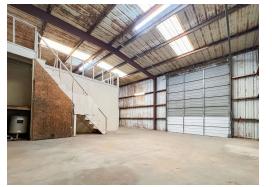

#### **Property Description**

This versatile industrial space is now available for lease! The office/shop building offers 2,815 square feet under roof on a .574-acre lot. The property includes two shops with three overhead doors, 20-foot and 16-foot shop clear heights, a mezzanine for storage, LED lighting, and updated electrical wiring. The office area features three private rooms, a reception area, and two restrooms. The .574-acre yard has been upgraded with graded caliche, a new exterior gate, and millings installed for parking.

#### **Property Highlights**

- Front Shop 1,200 SF | Back Shop: 1,015 SF | Office: 600 SF
- (3) OH Doors
- Front Shop OH Door Height: 15', Back Shop OH Door Height: 10' Shop | Shop Clear Heights: 20' & 16' | 400-Amp Service
- Shop Storage Mezzanine | Security System
- 2024 Renovations: New Hot Water Heater | New Exterior Perimeter Gate and Yard Lighting | Graded Caliche Yard & Installed Millings | All Interior Lighting now LED | Updated Electrical Wiring, Outlets & Switches