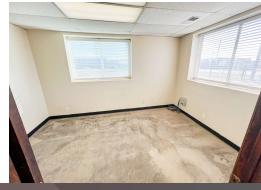

#### **Property Description**

This versatile industrial space is now available for lease! The office/shop building offers 2,815 square feet under roof on a .574-acre lot. The property includes two shops with three overhead doors, 20-foot and 16-foot shop clear heights, a mezzanine for storage, LED lighting, and updated electrical wiring. The office area features three private rooms, a reception area, and two restrooms. The .574-acre yard has been upgraded with graded caliche, a new exterior gate, and millings installed for parking.

#### **Property Highlights**

- Front Shop 1,200 SF | Back Shop: 1,015 SF | Office: 600 SF
- (3) OH Doors
- Front Shop OH Door Height: 15', Back Shop OH Door Height: 10' Shop | Shop Clear Heights: 20' & 16' | 400-Amp Service
- Shop Storage Mezzanine | Security System
- 2024 Renovations: New Hot Water Heater | New Exterior Perimeter Gate and Yard Lighting | Graded Caliche Yard & Installed Millings | All Interior Lighting now LED | Updated Electrical Wiring, Outlets & Switches