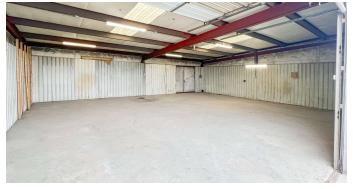

#### **Property Description**

This versatile industrial space is now available for lease! The office/shop building offers 2,815 square feet under roof on a .574-acre lot. The property includes two shops with three overhead doors, 20-foot and 16-foot shop clear heights, a mezzanine for storage, LED lighting, and updated electrical wiring. The office area features three private rooms, a reception area, and two restrooms. The .574-acre yard has been upgraded with graded caliche, a new exterior gate, and millings installed for parking.

#### **Property Highlights**

- Front Shop 1,200 SF | Back Shop: 1,015 SF | Office: 600 SF
- (3) OH Doors
- Front Shop OH Door Height: 15', Back Shop OH Door Height: 10' Shop | Shop Clear Heights: 20' & 16' | 400-Amp Service
- Shop Storage Mezzanine | Security System
- 2024 Renovations: New Hot Water Heater | New Exterior Perimeter Gate and Yard Lighting | Graded Caliche Yard & Installed Millings | All Interior Lighting now LED | Updated Electrical Wiring, Outlets & Switches