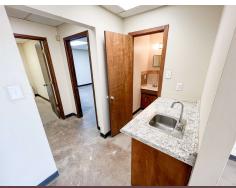

#### **Property Description**

This versatile industrial space is now available for lease! The office/shop building offers 2,815 square feet under roof on a .574-acre lot. The property includes two shops with three overhead doors, 20-foot and 16-foot shop clear heights, a mezzanine for storage, LED lighting, and updated electrical wiring. The office area features three private rooms, a reception area, and two restrooms. The .574-acre yard has been upgraded with graded caliche, a new exterior gate, and millings installed for parking.

#### **Property Highlights**

- Front Shop 1,200 SF | Back Shop: 1,015 SF | Office: 600 SF
- (3) OH Doors
- Front Shop OH Door Height: 15', Back Shop OH Door Height: 10' Shop | Shop Clear Heights: 20' & 16' | 400-Amp Service
- Shop Storage Mezzanine | Security System
- 2024 Renovations: New Hot Water Heater | New Exterior Perimeter Gate and Yard Lighting | Graded Caliche Yard & Installed Millings | All Interior Lighting now LED | Updated Electrical Wiring, Outlets & Switches