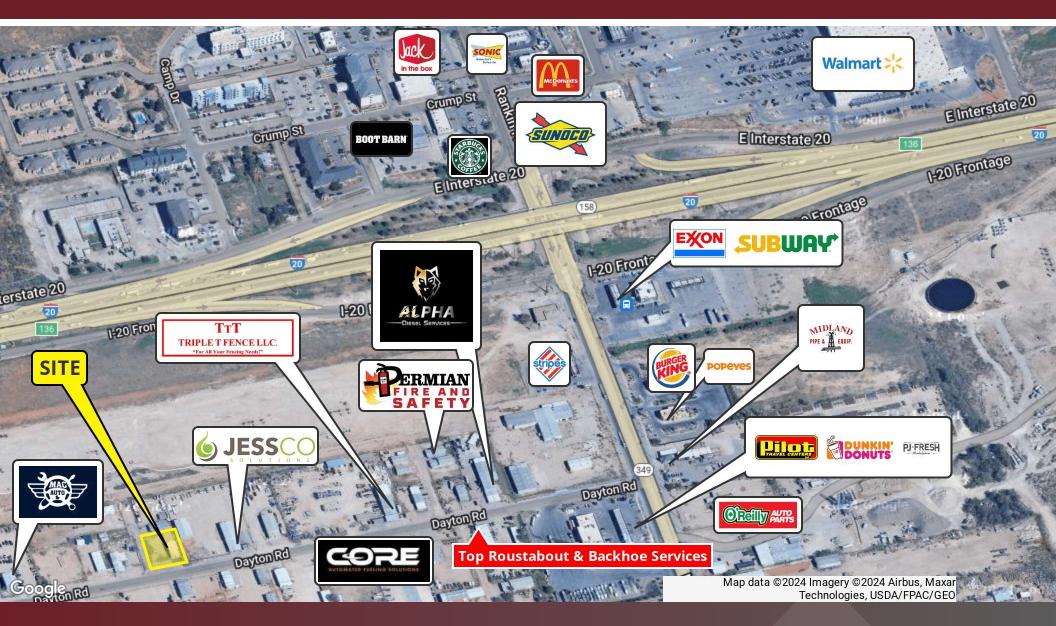

#### Location Description

The property is located southwest of the busy intersection of I-20 and Highway 349 in Midland, TX, with frontage on Dayton Road. Surrounded by other industrial sites, the building is vacant and available for immediate occupancy.