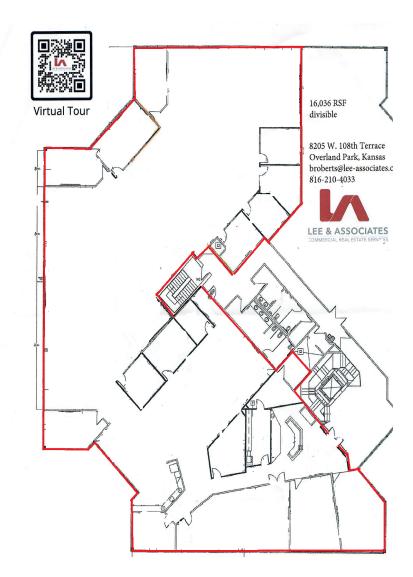

#### **OFFERING SUMMARY**

in

| Lease Rate:      | \$22.50 SF/yr (Full Service) |  |  |
|------------------|------------------------------|--|--|
| Number of Units: | 1                            |  |  |
| Available SF:    | 16,036 SF                    |  |  |
| Building Size:   | 46,000 SF                    |  |  |

#### LEASE INFORMATION

| Lease Type:                     |           |           | Full Service | Lease Term:       | Ne                 | Negotiable |  |
|---------------------------------|-----------|-----------|--------------|-------------------|--------------------|------------|--|
| Total Space: 16,036 SF Lease Ra |           |           | Lease Rate:  | te: \$22.50 SF/yr |                    |            |  |
| AVAILABLE SPA                   | ACES      |           |              |                   |                    |            |  |
| SUITE                           | TENANT    | SIZE (SF) | LEASE T      | YPE LEASE RAT     | TE VIDEO           |            |  |
| Suite 200                       | Available | 16,036 SF | Full Servic  | ce \$22.50 SF/y   | r <u>View Here</u> |            |  |