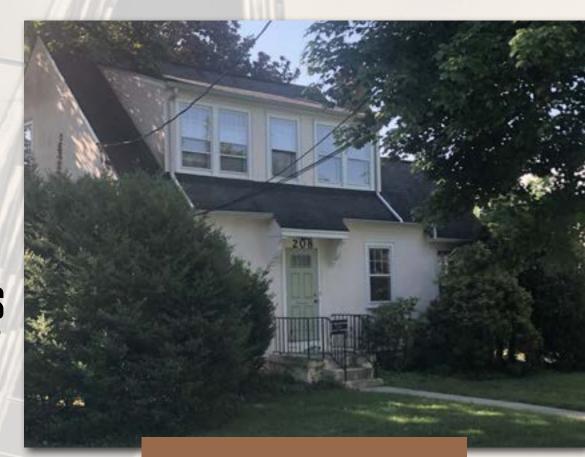

## FOR SALE INVESTMENT OFFERING

208 MONROE STREET ROCKVILLE, MD 20850 Excellent Immediate Opportunity for Owner/Occupier Office Space.

Ability to Add Additional 2,000 SF to Existing Structure.

Redevelopment Opportunity for a Variety of Residental and Commercial Uses.

## **FEATURES**

SIZE: 2-STORY OFFICE, 2,950 SF

LAND AREA: 0.48 ACRES

PARKING: 6 EXISTING ON-SITE SPACES
ABILITY TO ADD ADDITIONAL SPACES, PLUS STREET PARKING