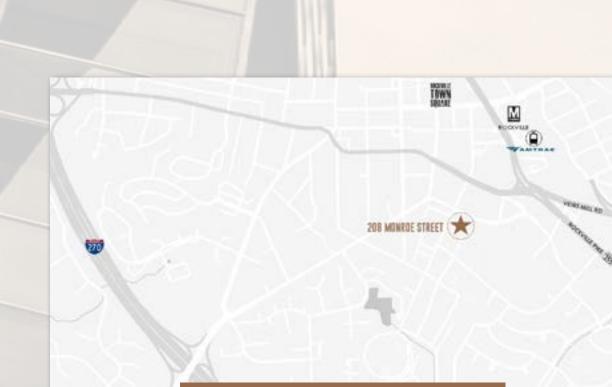

## LOCATION

0.5 Miles - Rockville Transit Stop (Red Line)

2-Minute Drive 10-Minute Walk

0.5 Miles - Rockville Commuter Rail (Brunswick Line)

3-Minute Drive 10-Minute Walk

5.3 Miles - Garret Park Commuter Rail (Brunswick Line)

12-Minute Drive