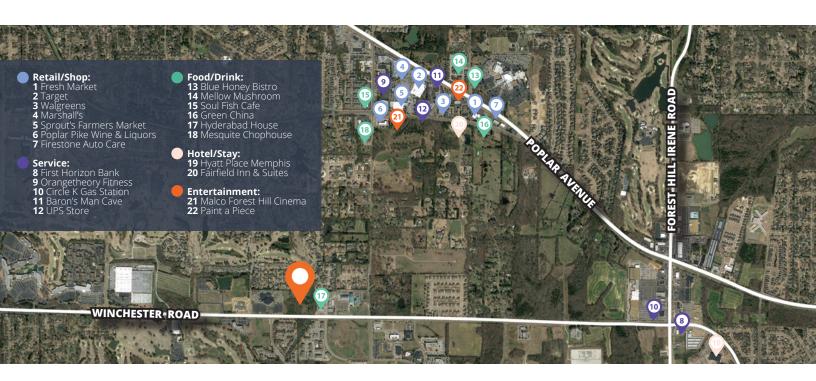

## **Opportunity**

- 15,000-sf retail/office space available for sale or lease
- 1,500 7,500 sf available per building
- Close proximity to the FedEx World Headquarters with 3,200 employees, and TPC Southwind, home of the annual FESJC PGA Tournament
- Near the intersection of Winchester Road (27,193
  VPD) and Forest Hill Irene Road (19,271 VPD)