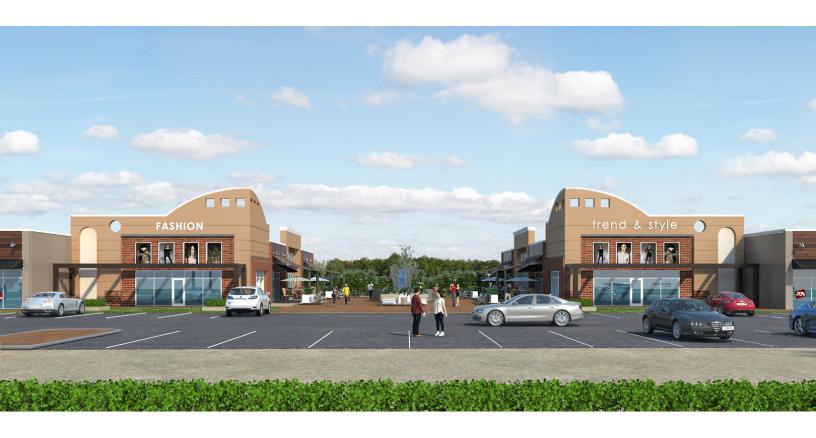

## **Tournament Commons**

## **Opportunity**

- 15,000-sf retail/office space available for sale or lease
- 1,500 7,500 sf available per building
- Close proximity to the FedEx World Headquarters with 3,200 employees, and TPC Southwind, home of the annual FESJC PGA Tournament
- Near the intersection of Winchester Road (27,193
  VPD) and Forest Hill Irene Road (19,271 VPD)