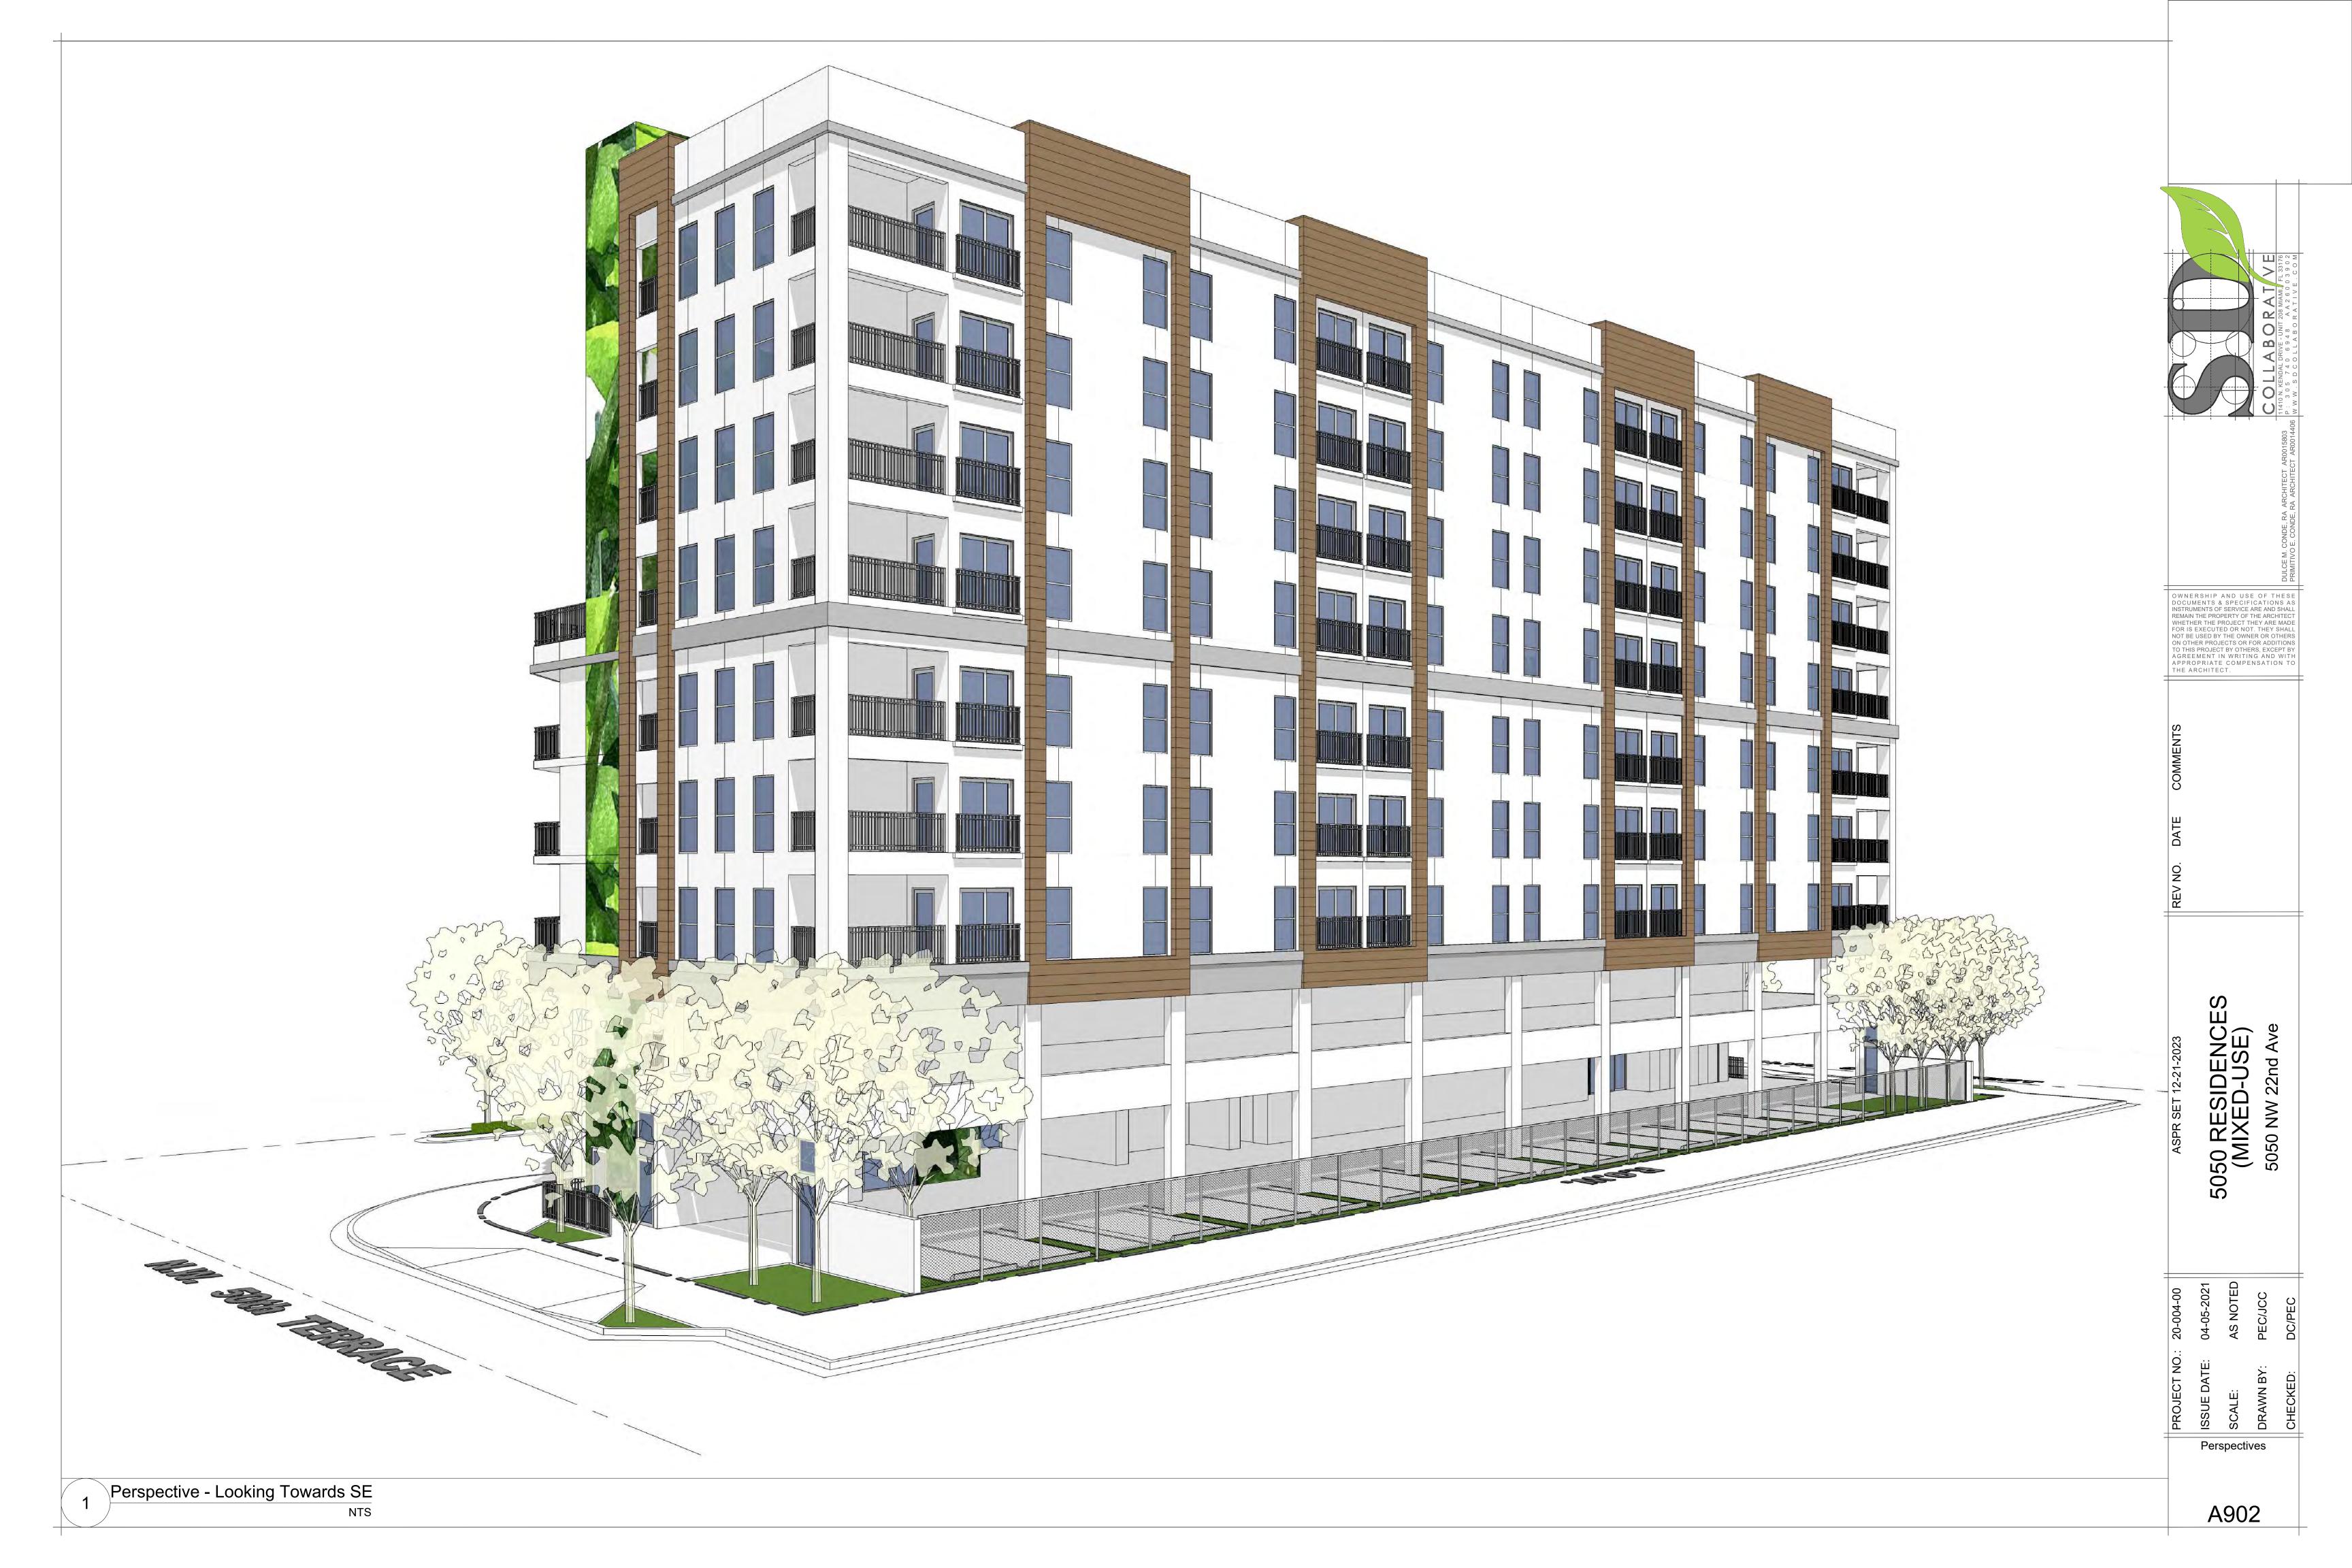

## SCOPE OF WORK:

The subject project is within Miami Dade County, Florida and is approximately .92 Gross acres; .38 Net Acre site composed of 5 parcels. The site is located at 5050 NW 22nd Ave. Through verbal conversations and our initial conceptual site planning efforts we understand the proposed project program to be as follows:

- Zoning: MDC MCUCD-MC 90-2-10
- Site: .92 Gross Acres; .38 Net Acres
- Height: 8 stories (includes a mezzanine floor between floors 1 & 2)
- Density: 90 du/ac (82 units total proposed)
  Ground Floor Retail: 1,151 sf
- Parking: 17 spaces