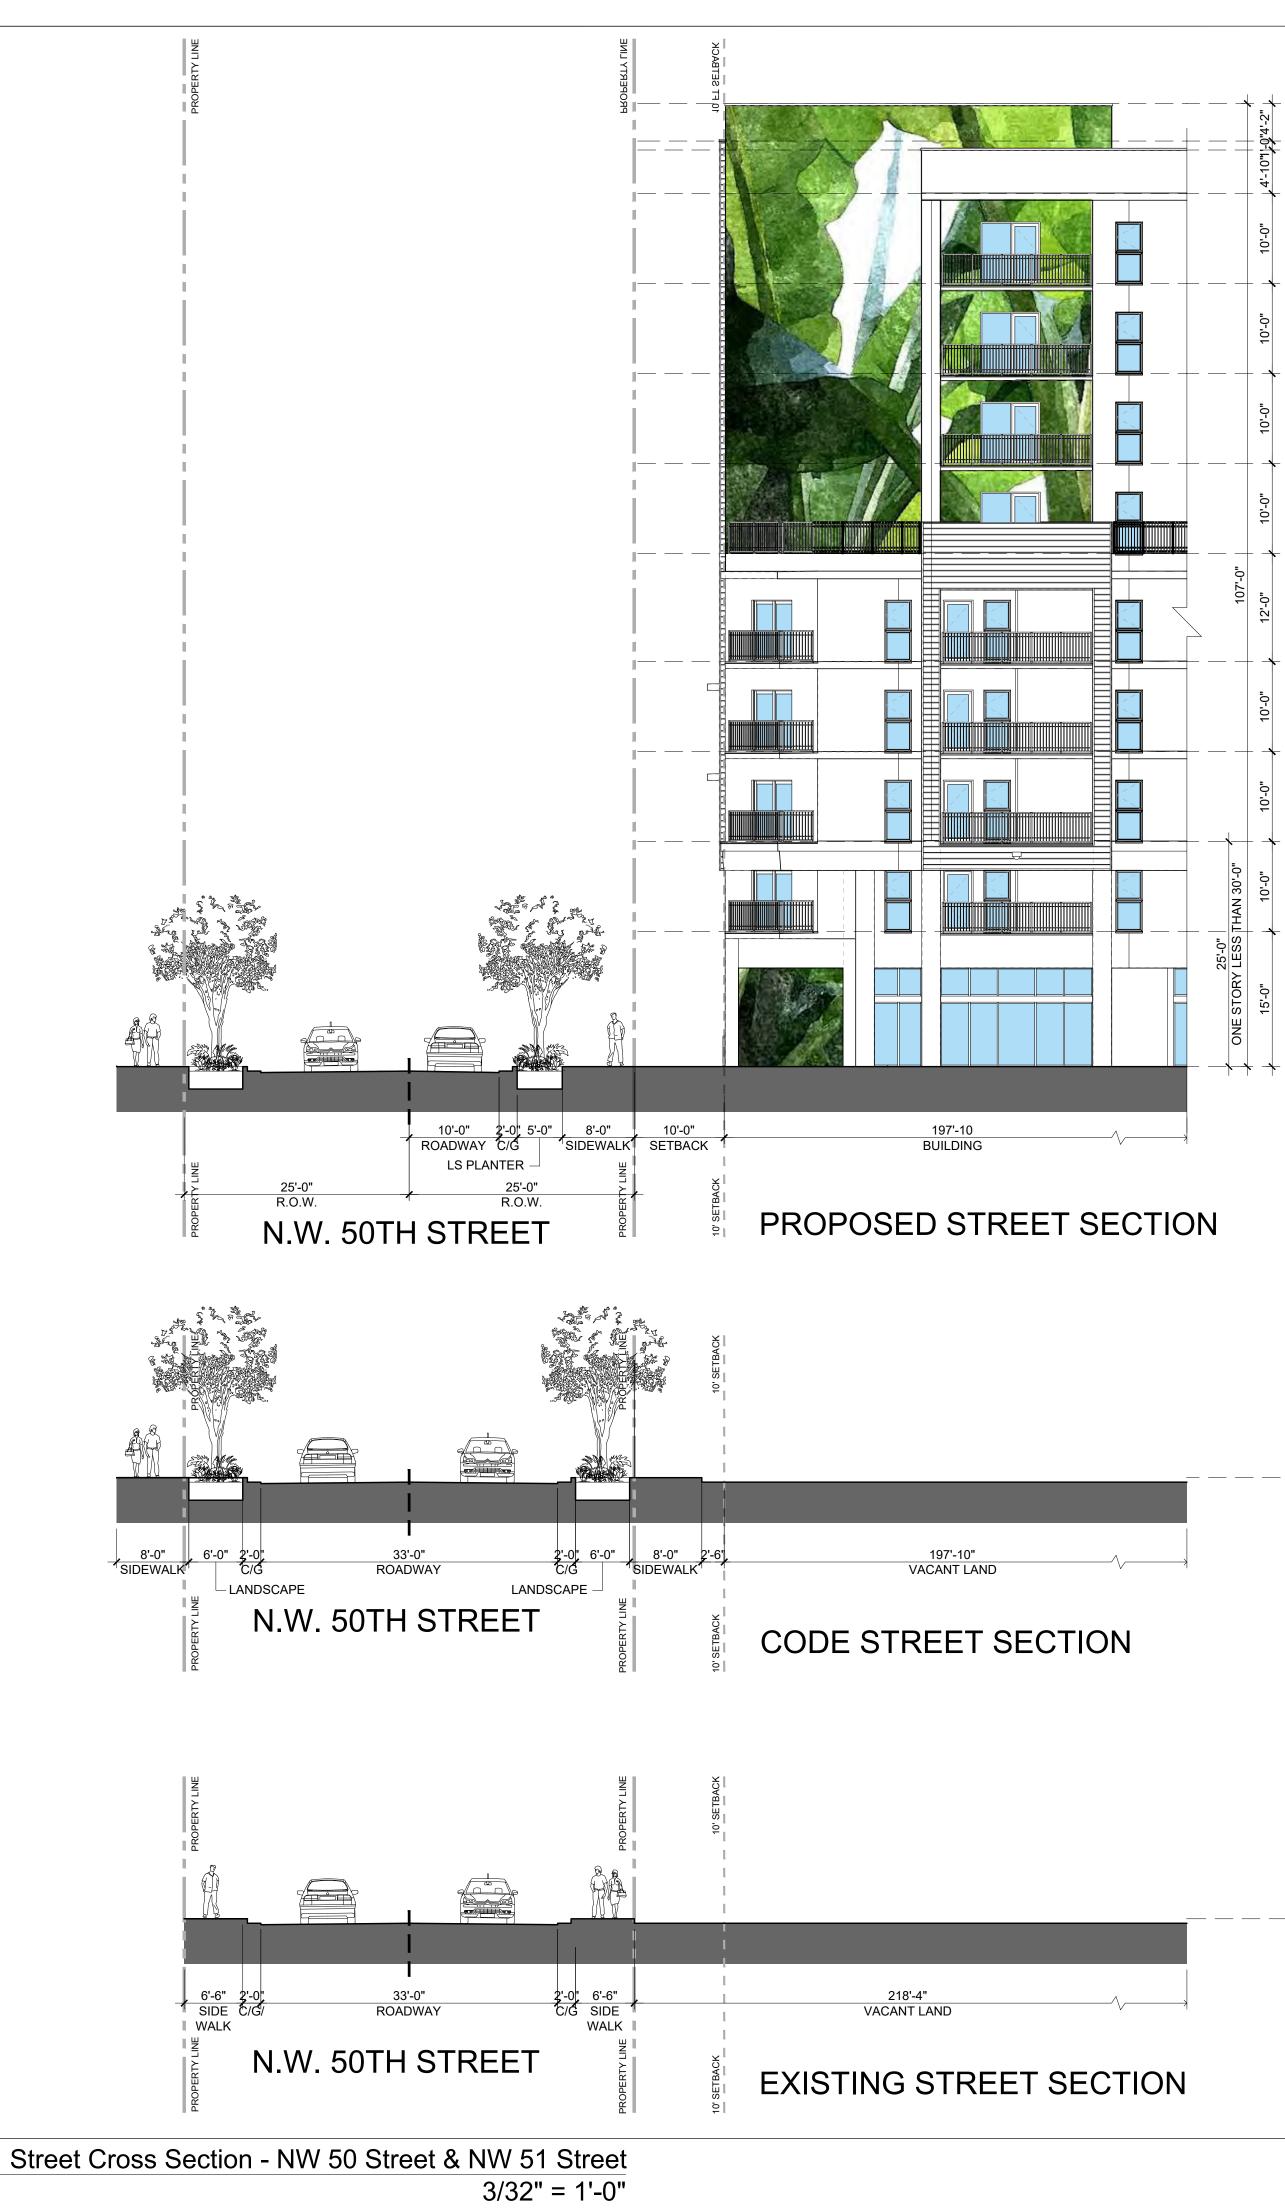

- Zoning: MDC MCUCD-MC 90-2-10
- Site: .92 Gross Acres; .38 Net Acres
- Height: 8 stories (includes a mezzanine floor between floors 1 & 2)
- Density: 90 du/ac (82 units total proposed)
  Ground Floor Retail: 1,151 sf
- Parking: 17 spaces