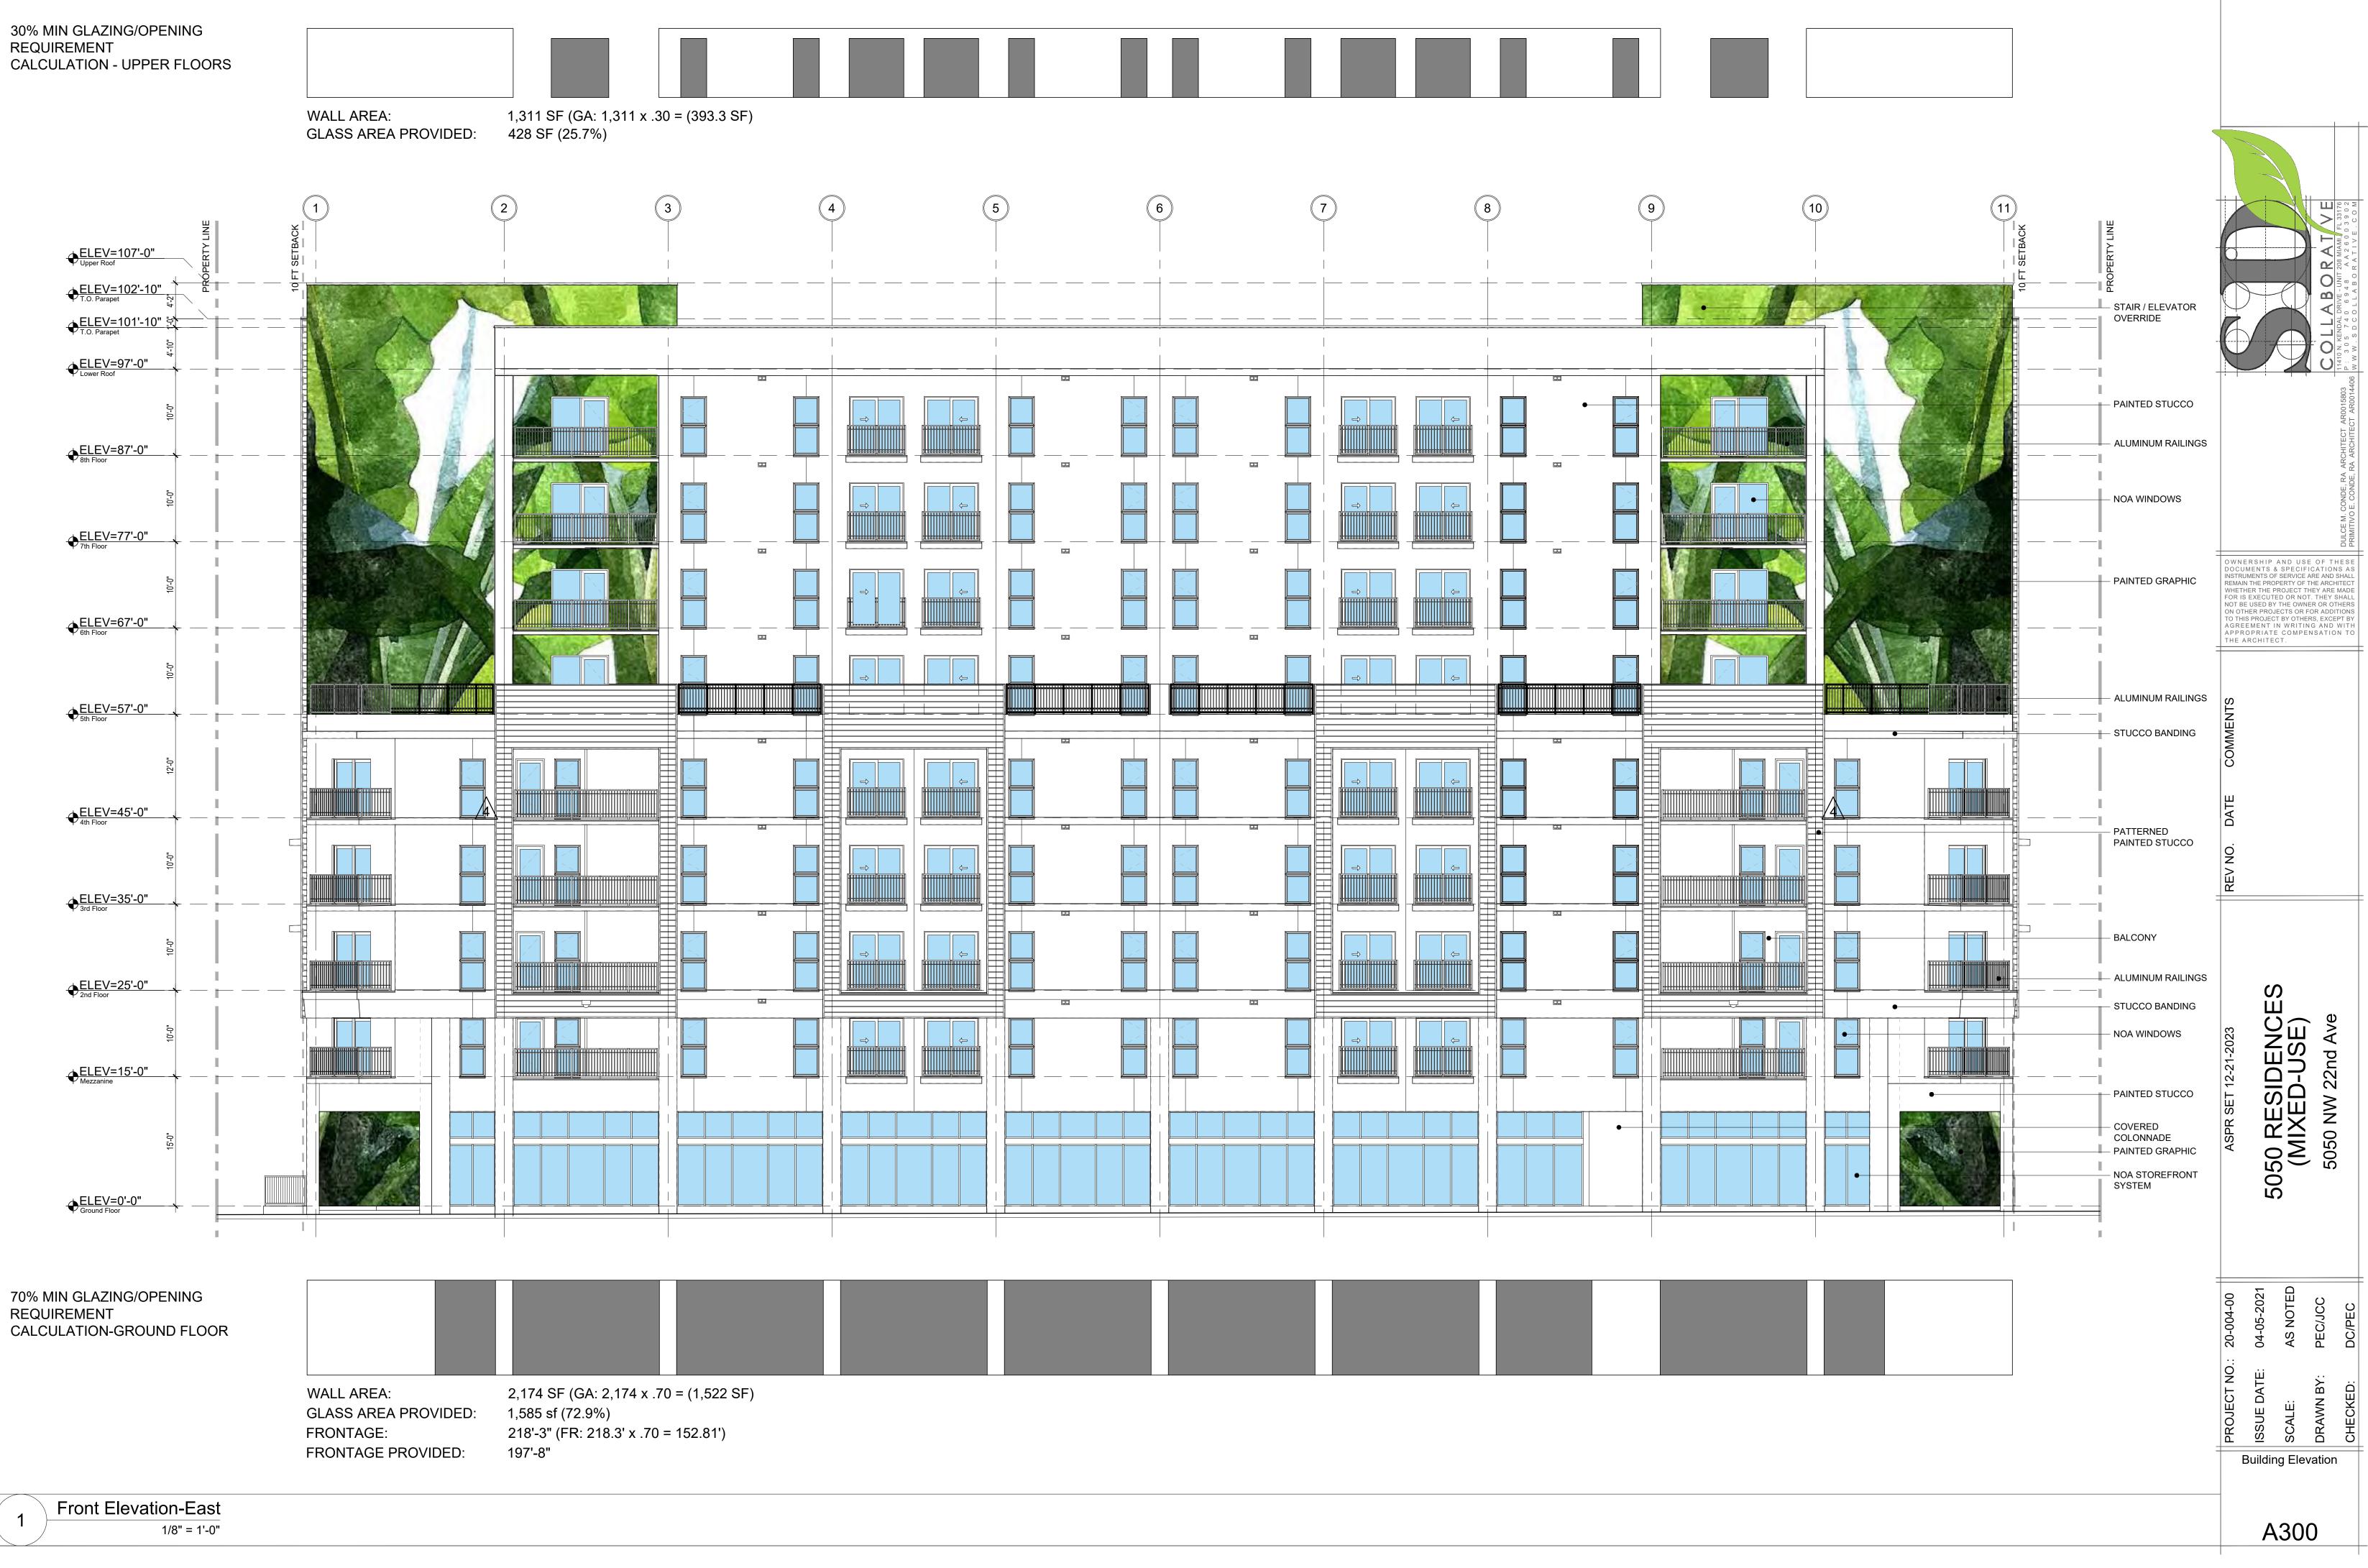

- Zoning: MDC MCUCD-MC 90-2-10
- Site: .92 Gross Acres; .38 Net Acres
- Height: 8 stories (includes a mezzanine floor between floors 1 & 2)
- Density: 90 du/ac (82 units total proposed)
  Ground Floor Retail: 1,151 sf
- Parking: 17 spaces