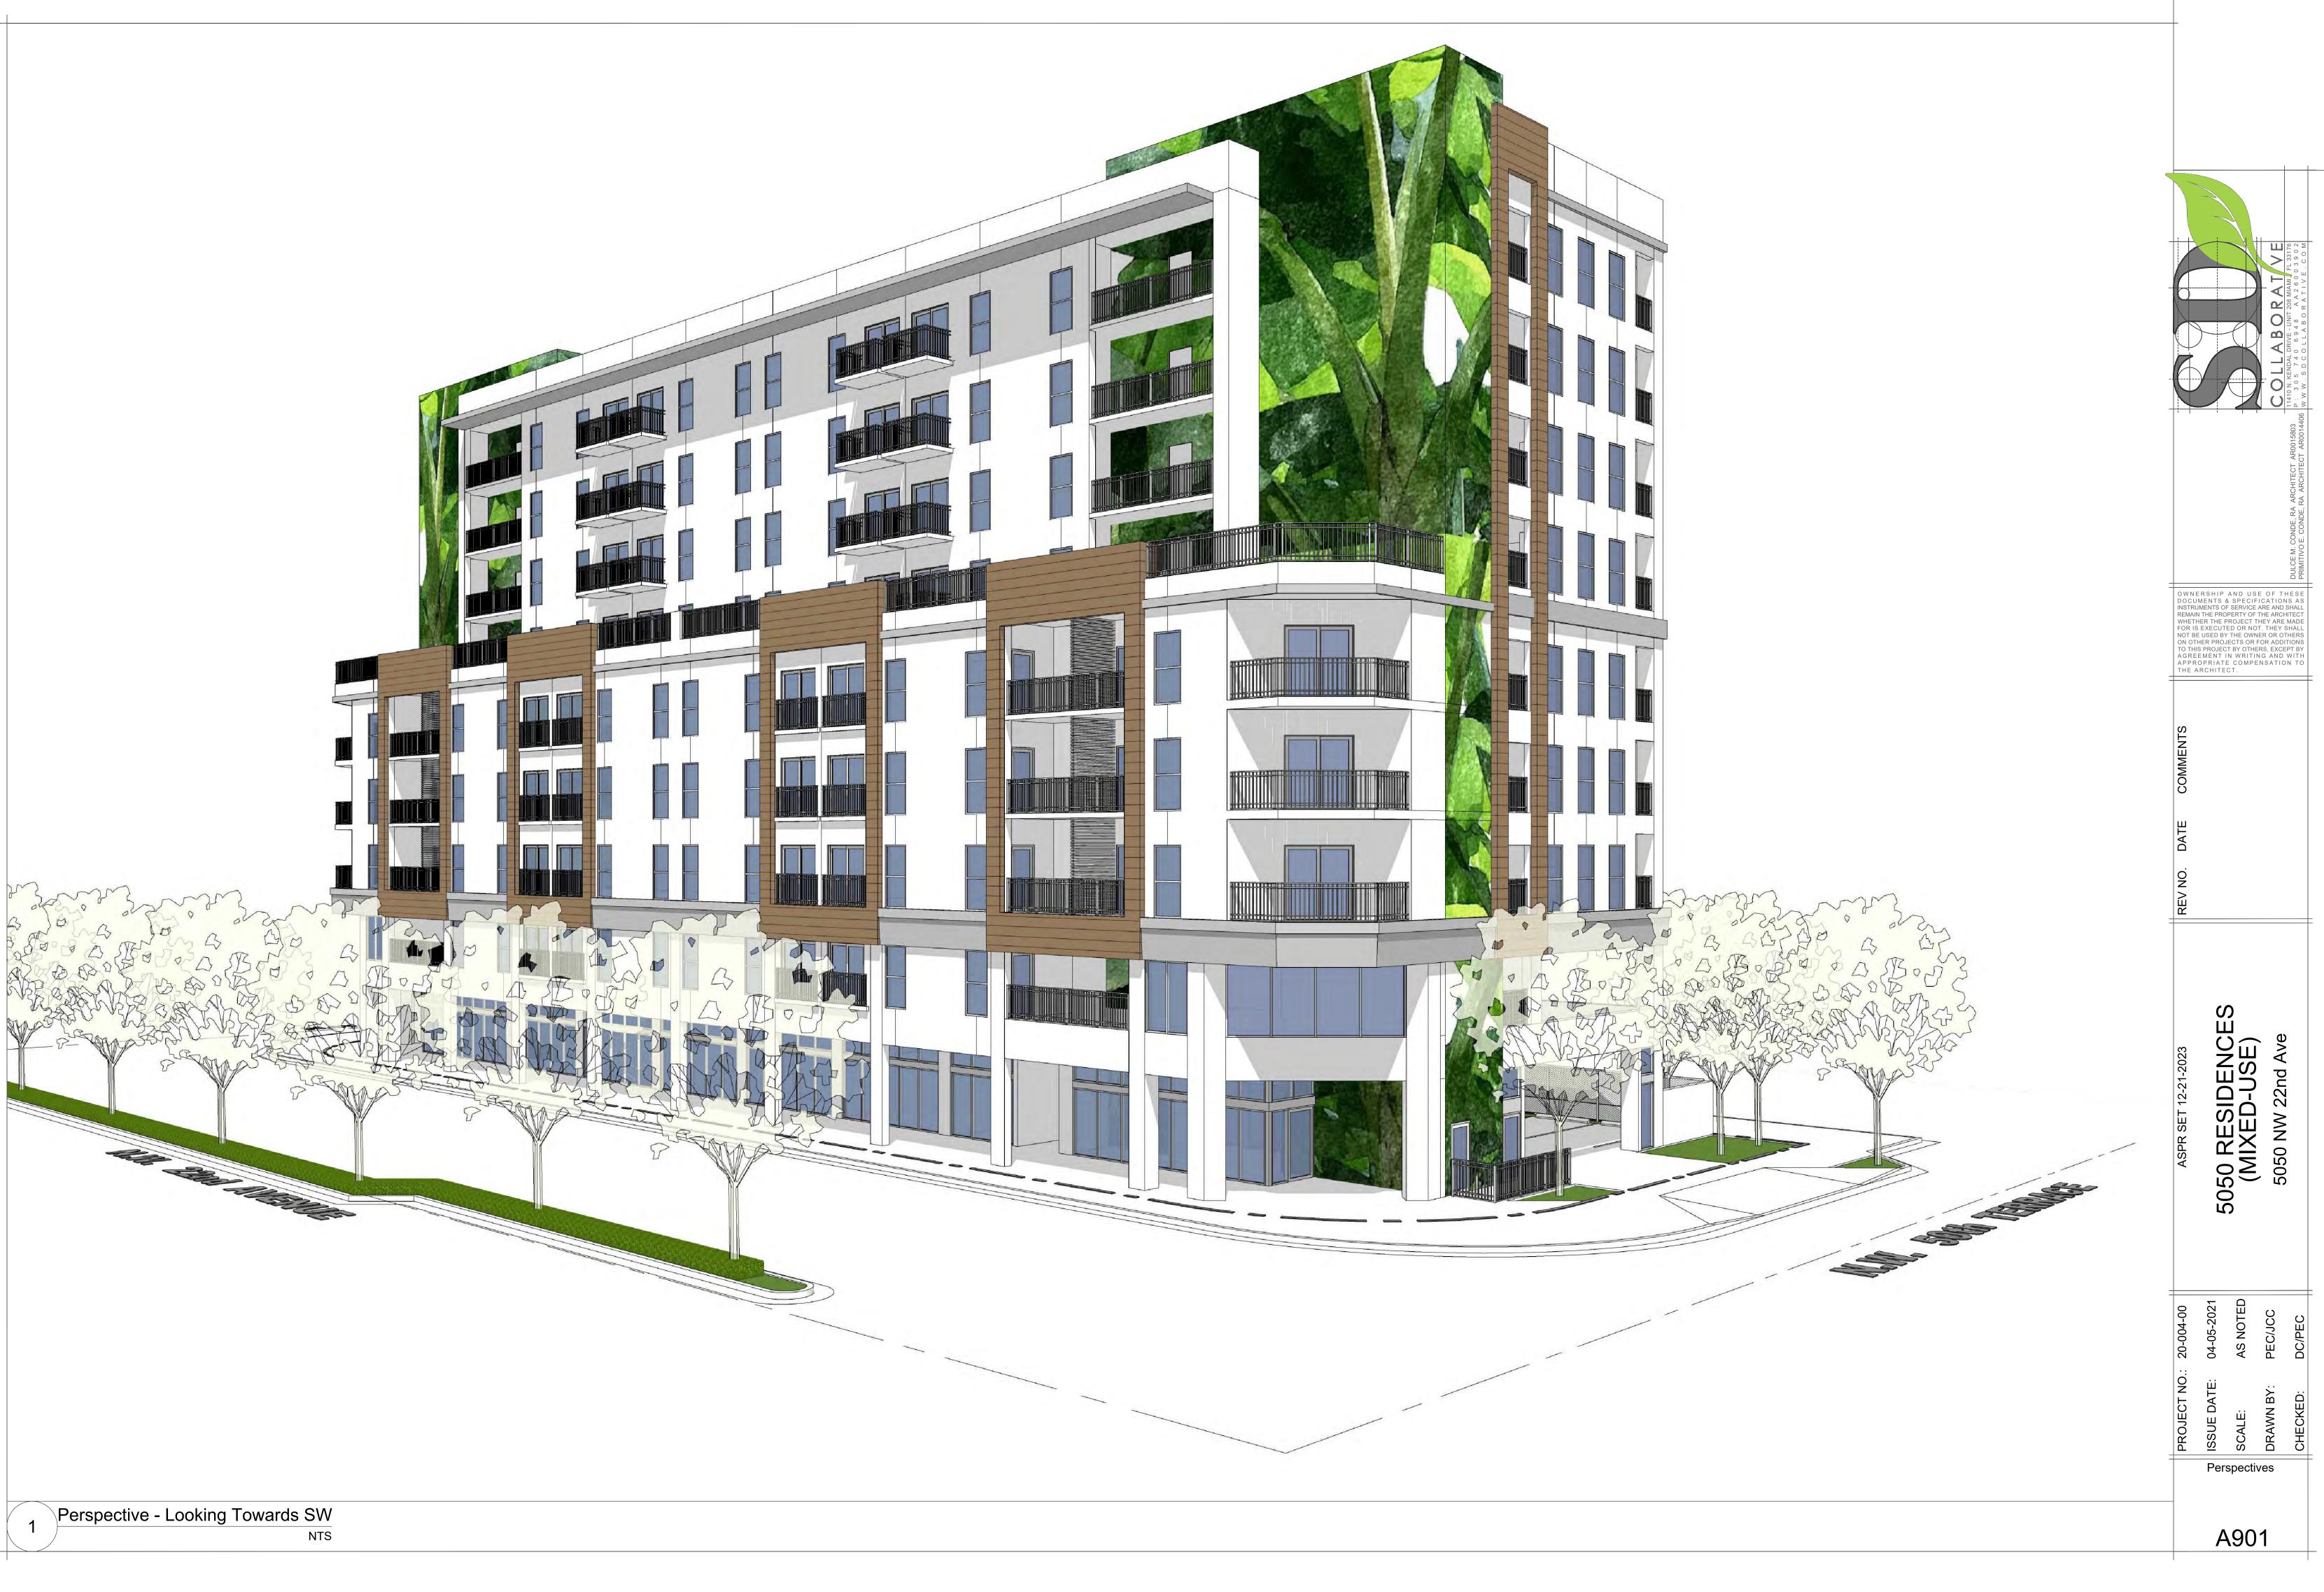

## SCOPE OF WORK:

The subject project is within Miami Dade County, Florida and is approximately .92 Gross acres; .38 Net Acre site composed of 5 parcels. The site is located at 5050 NW 22nd Ave. Through verbal conversations and our initial conceptual site planning efforts we understand the proposed project program to be as follows:

- Zoning: MDC MCUCD-MC 90-2-10
- Site: .92 Gross Acres; .38 Net Acres
- Height: 8 stories (includes a mezzanine floor between floors 1 & 2)
- Density: 90 du/ac (82 units total proposed)
  Ground Floor Retail: 1,151 sf
- Parking: 17 spaces