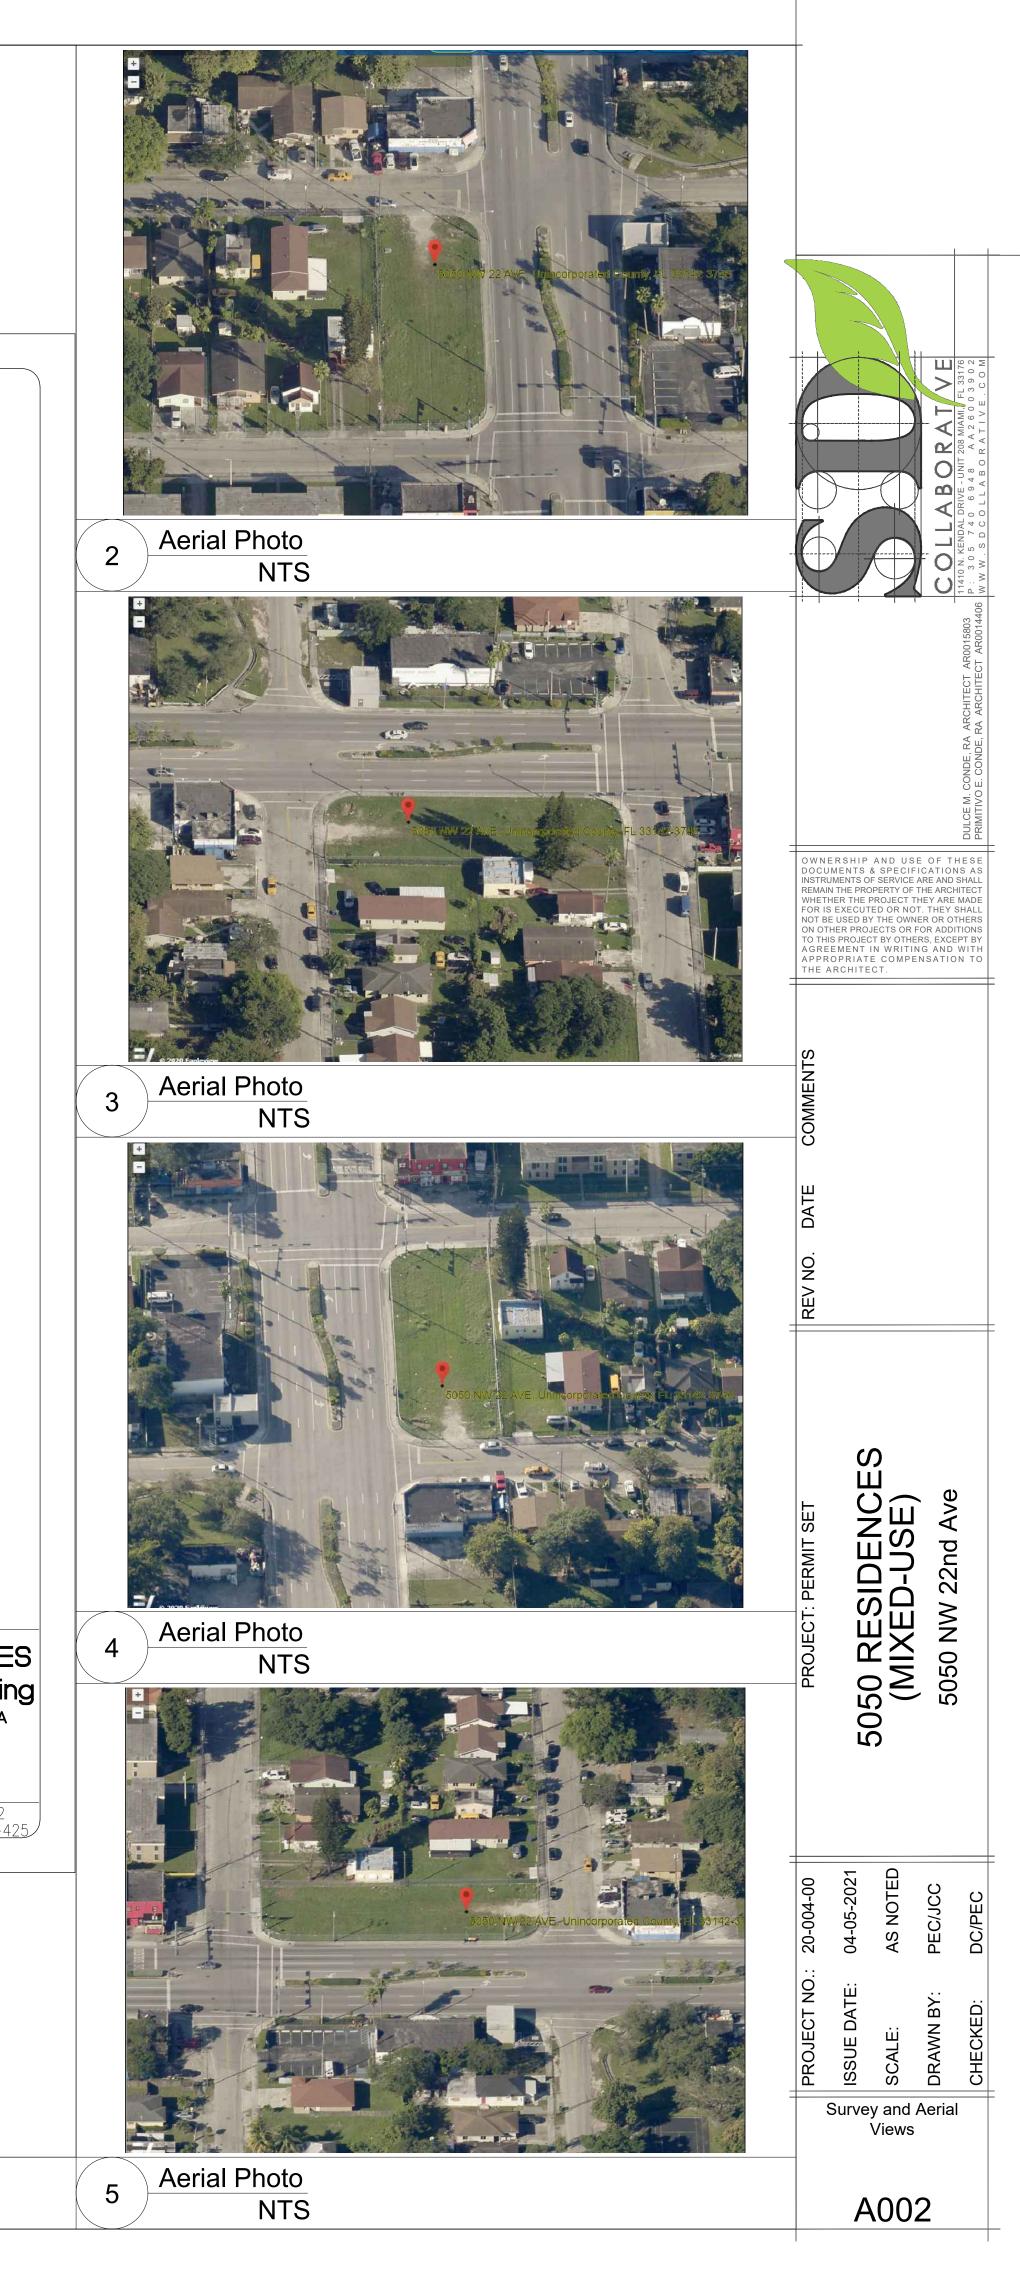

## SCOPE OF WORK:

The subject project is within Miami Dade County, Florida and is approximately .92 Gross acres; .38 Net Acre site composed of 5 parcels. The site is located at 5050 NW 22nd Ave. Through verbal conversations and our initial conceptual site planning efforts we understand the proposed project program to be as follows:

- Zoning: MDC MCUCD-MC 90-2-10
- Site: .92 Gross Acres; .38 Net Acres
- Height: 8 stories (includes a mezzanine floor between floors 1 & 2)
- Density: 90 du/ac (82 units total proposed)
  Ground Floor Retail: 1,151 sf
- Parking: 17 spaces