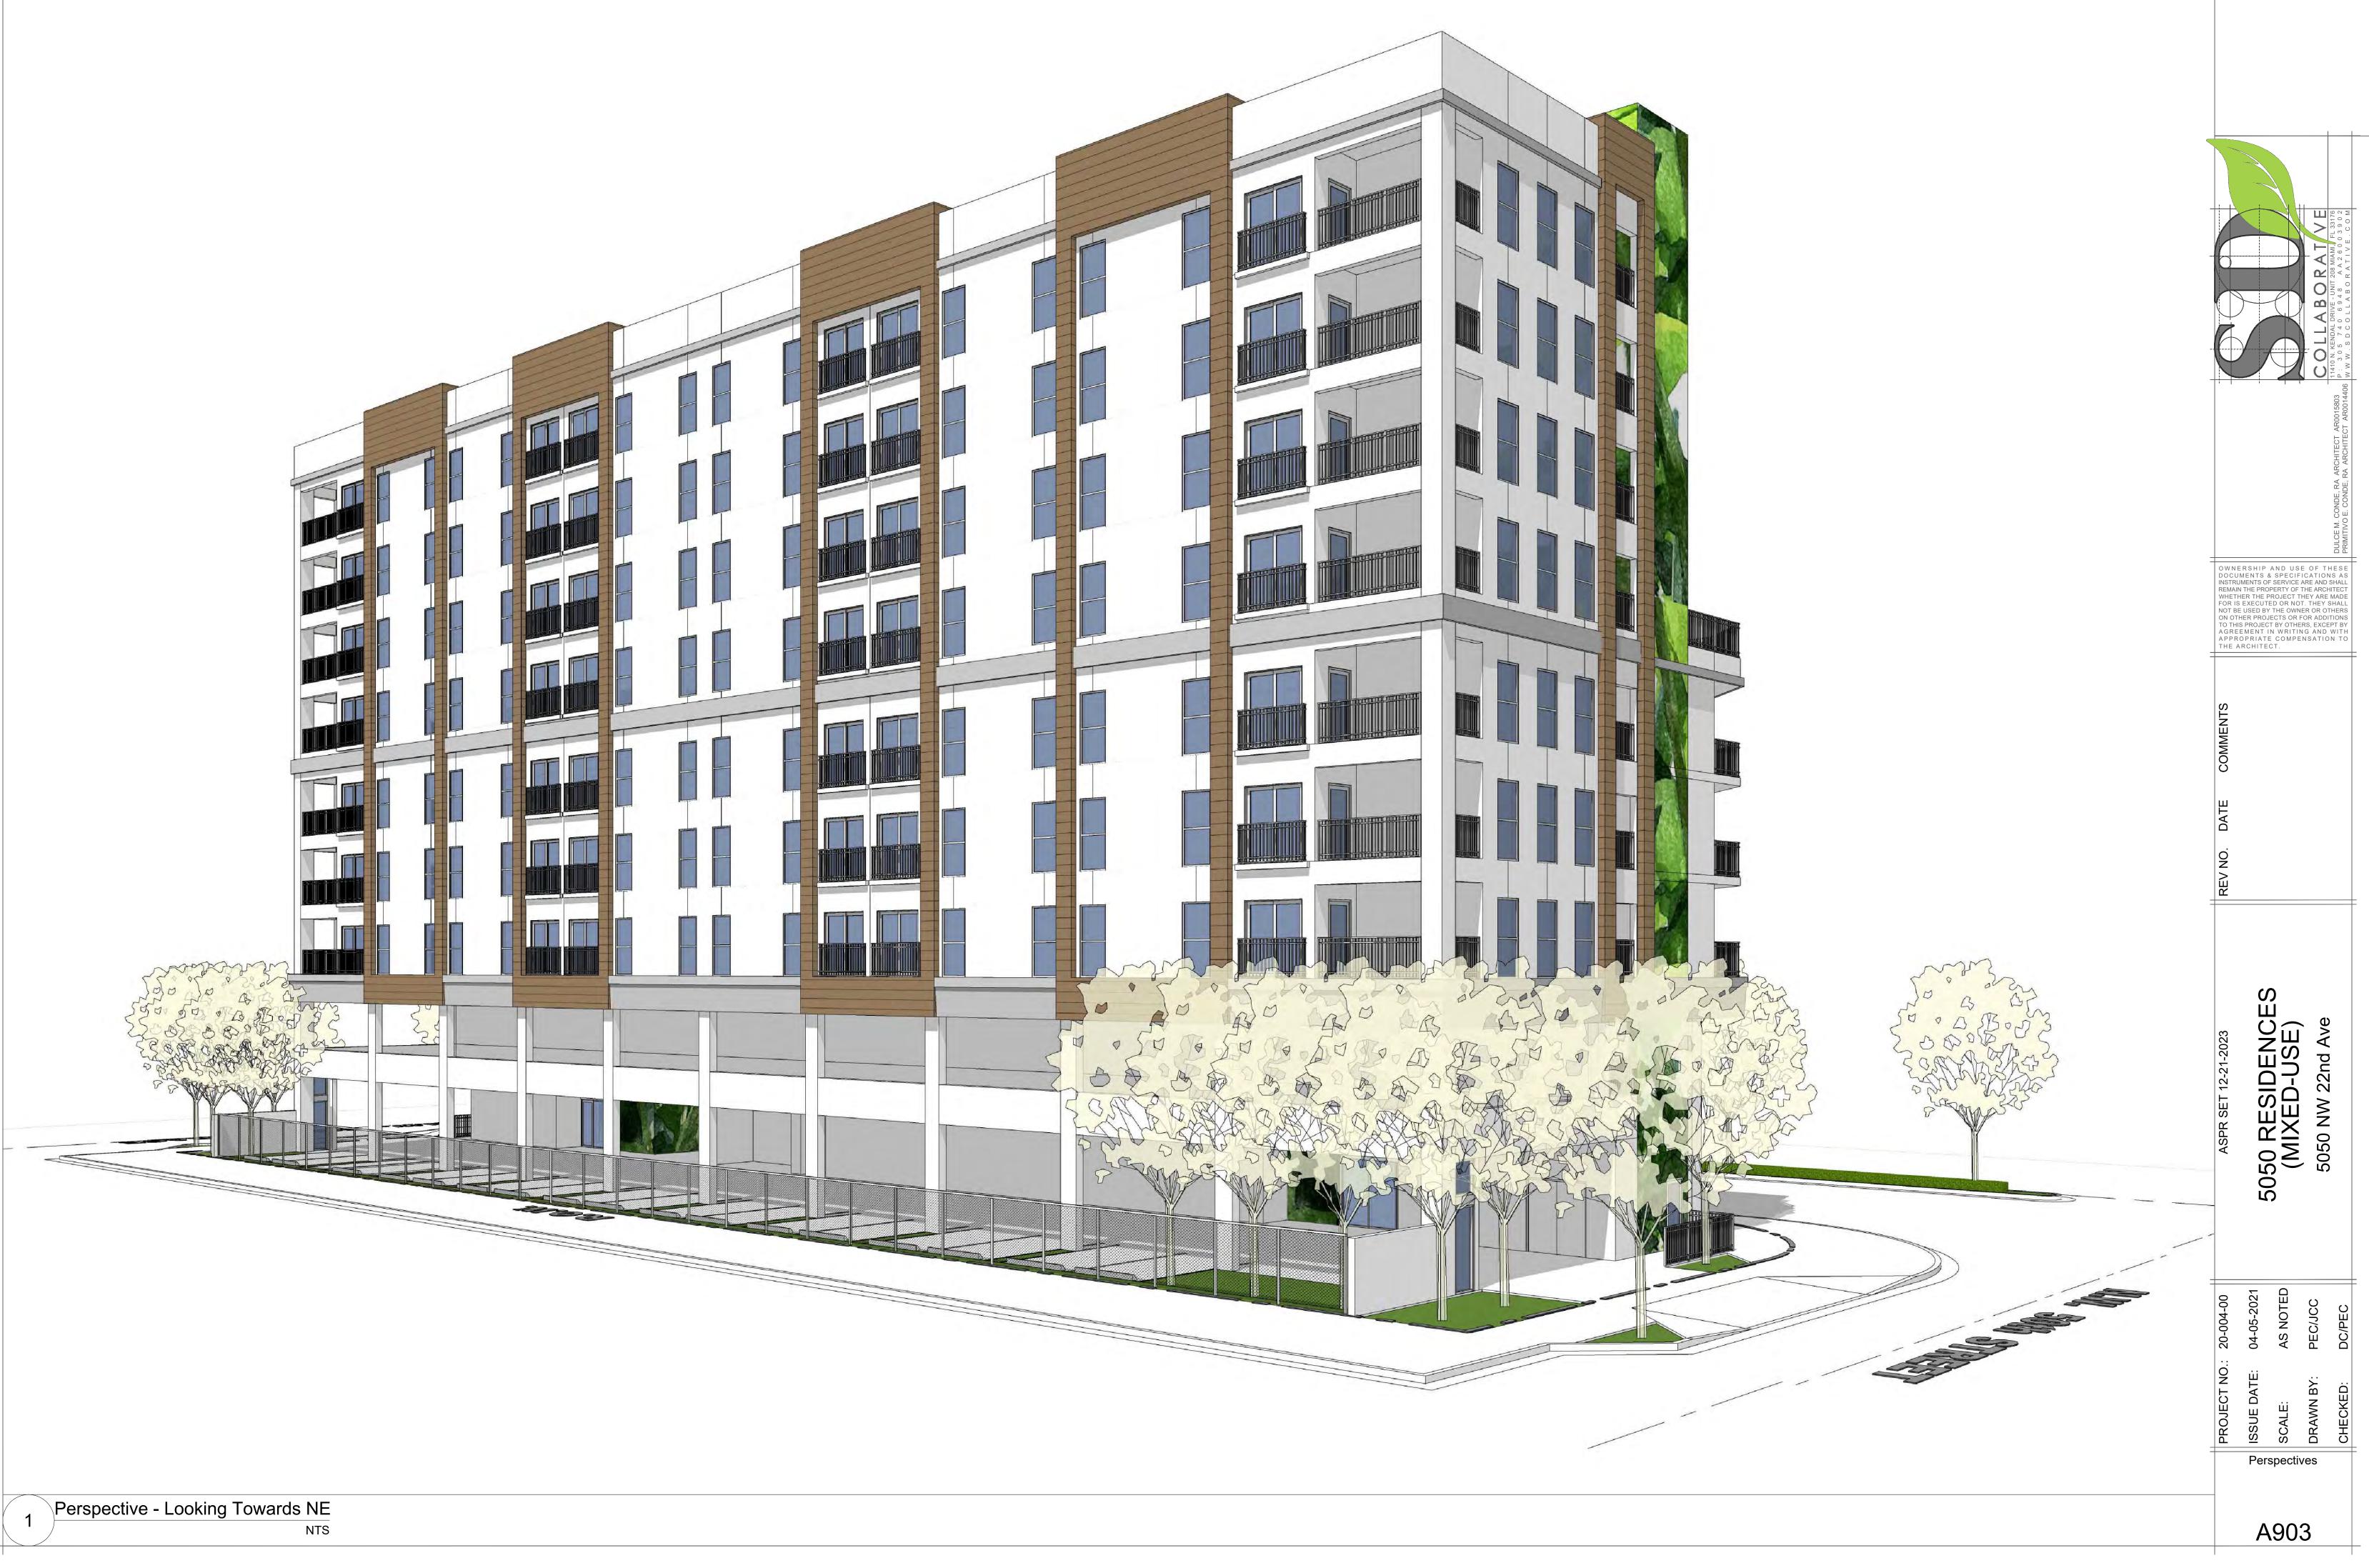

## SCOPE OF WORK:

The subject project is within Miami Dade County, Florida and is approximately .92 Gross acres; .38 Net Acre site composed of 5 parcels. The site is located at 5050 NW 22nd Ave. Through verbal conversations and our initial conceptual site planning efforts we understand the proposed project program to be as follows:

- Zoning: MDC MCUCD-MC 90-2-10
- Site: .92 Gross Acres; .38 Net Acres
- Height: 8 stories (includes a mezzanine floor between floors 1 & 2)
- Density: 90 du/ac (82 units total proposed)
  Ground Floor Retail: 1,151 sf
- Parking: 17 spaces

The existing site is a green field and the proposed project is a new ground-up construction.

| CODES                                                                                                                                                                                                                                |                                                                                                        |
|--------------------------------------------------------------------------------------------------------------------------------------------------------------------------------------------------------------------------------------|--------------------------------------------------------------------------------------------------------|
| ZONING CODE:<br>- MDC Code of Ordinacnes: N                                                                                                                                                                                          | ICUCD-MC                                                                                               |
| FLORIDA BUILDING CODES (<br>- FBC - Building (2020 / 7th E<br>- FBC - MECHANICAL (2020<br>- FBC - PLUMBING (2020 / 7t<br>- Florida Fire Prevention Code                                                                              | dition)<br>/ 7th Edition)<br>th Edition)                                                               |
| NATIONAL FIRE PROTECTION<br>(NFPA):<br>- National Sprinkler Code (NF<br>- National Electric Code (NFP<br>- National Fire Alarm (NFPA 7<br>- Life Safety Code (NFPA 101<br>- All other applicable NFPA C<br>Standards and recommended | PA 13, 2016 Edition)<br>A 70, 2017 Edition)<br>'2, 2016 Edition)<br>, 2018 Edition)<br>hapters, Codes, |