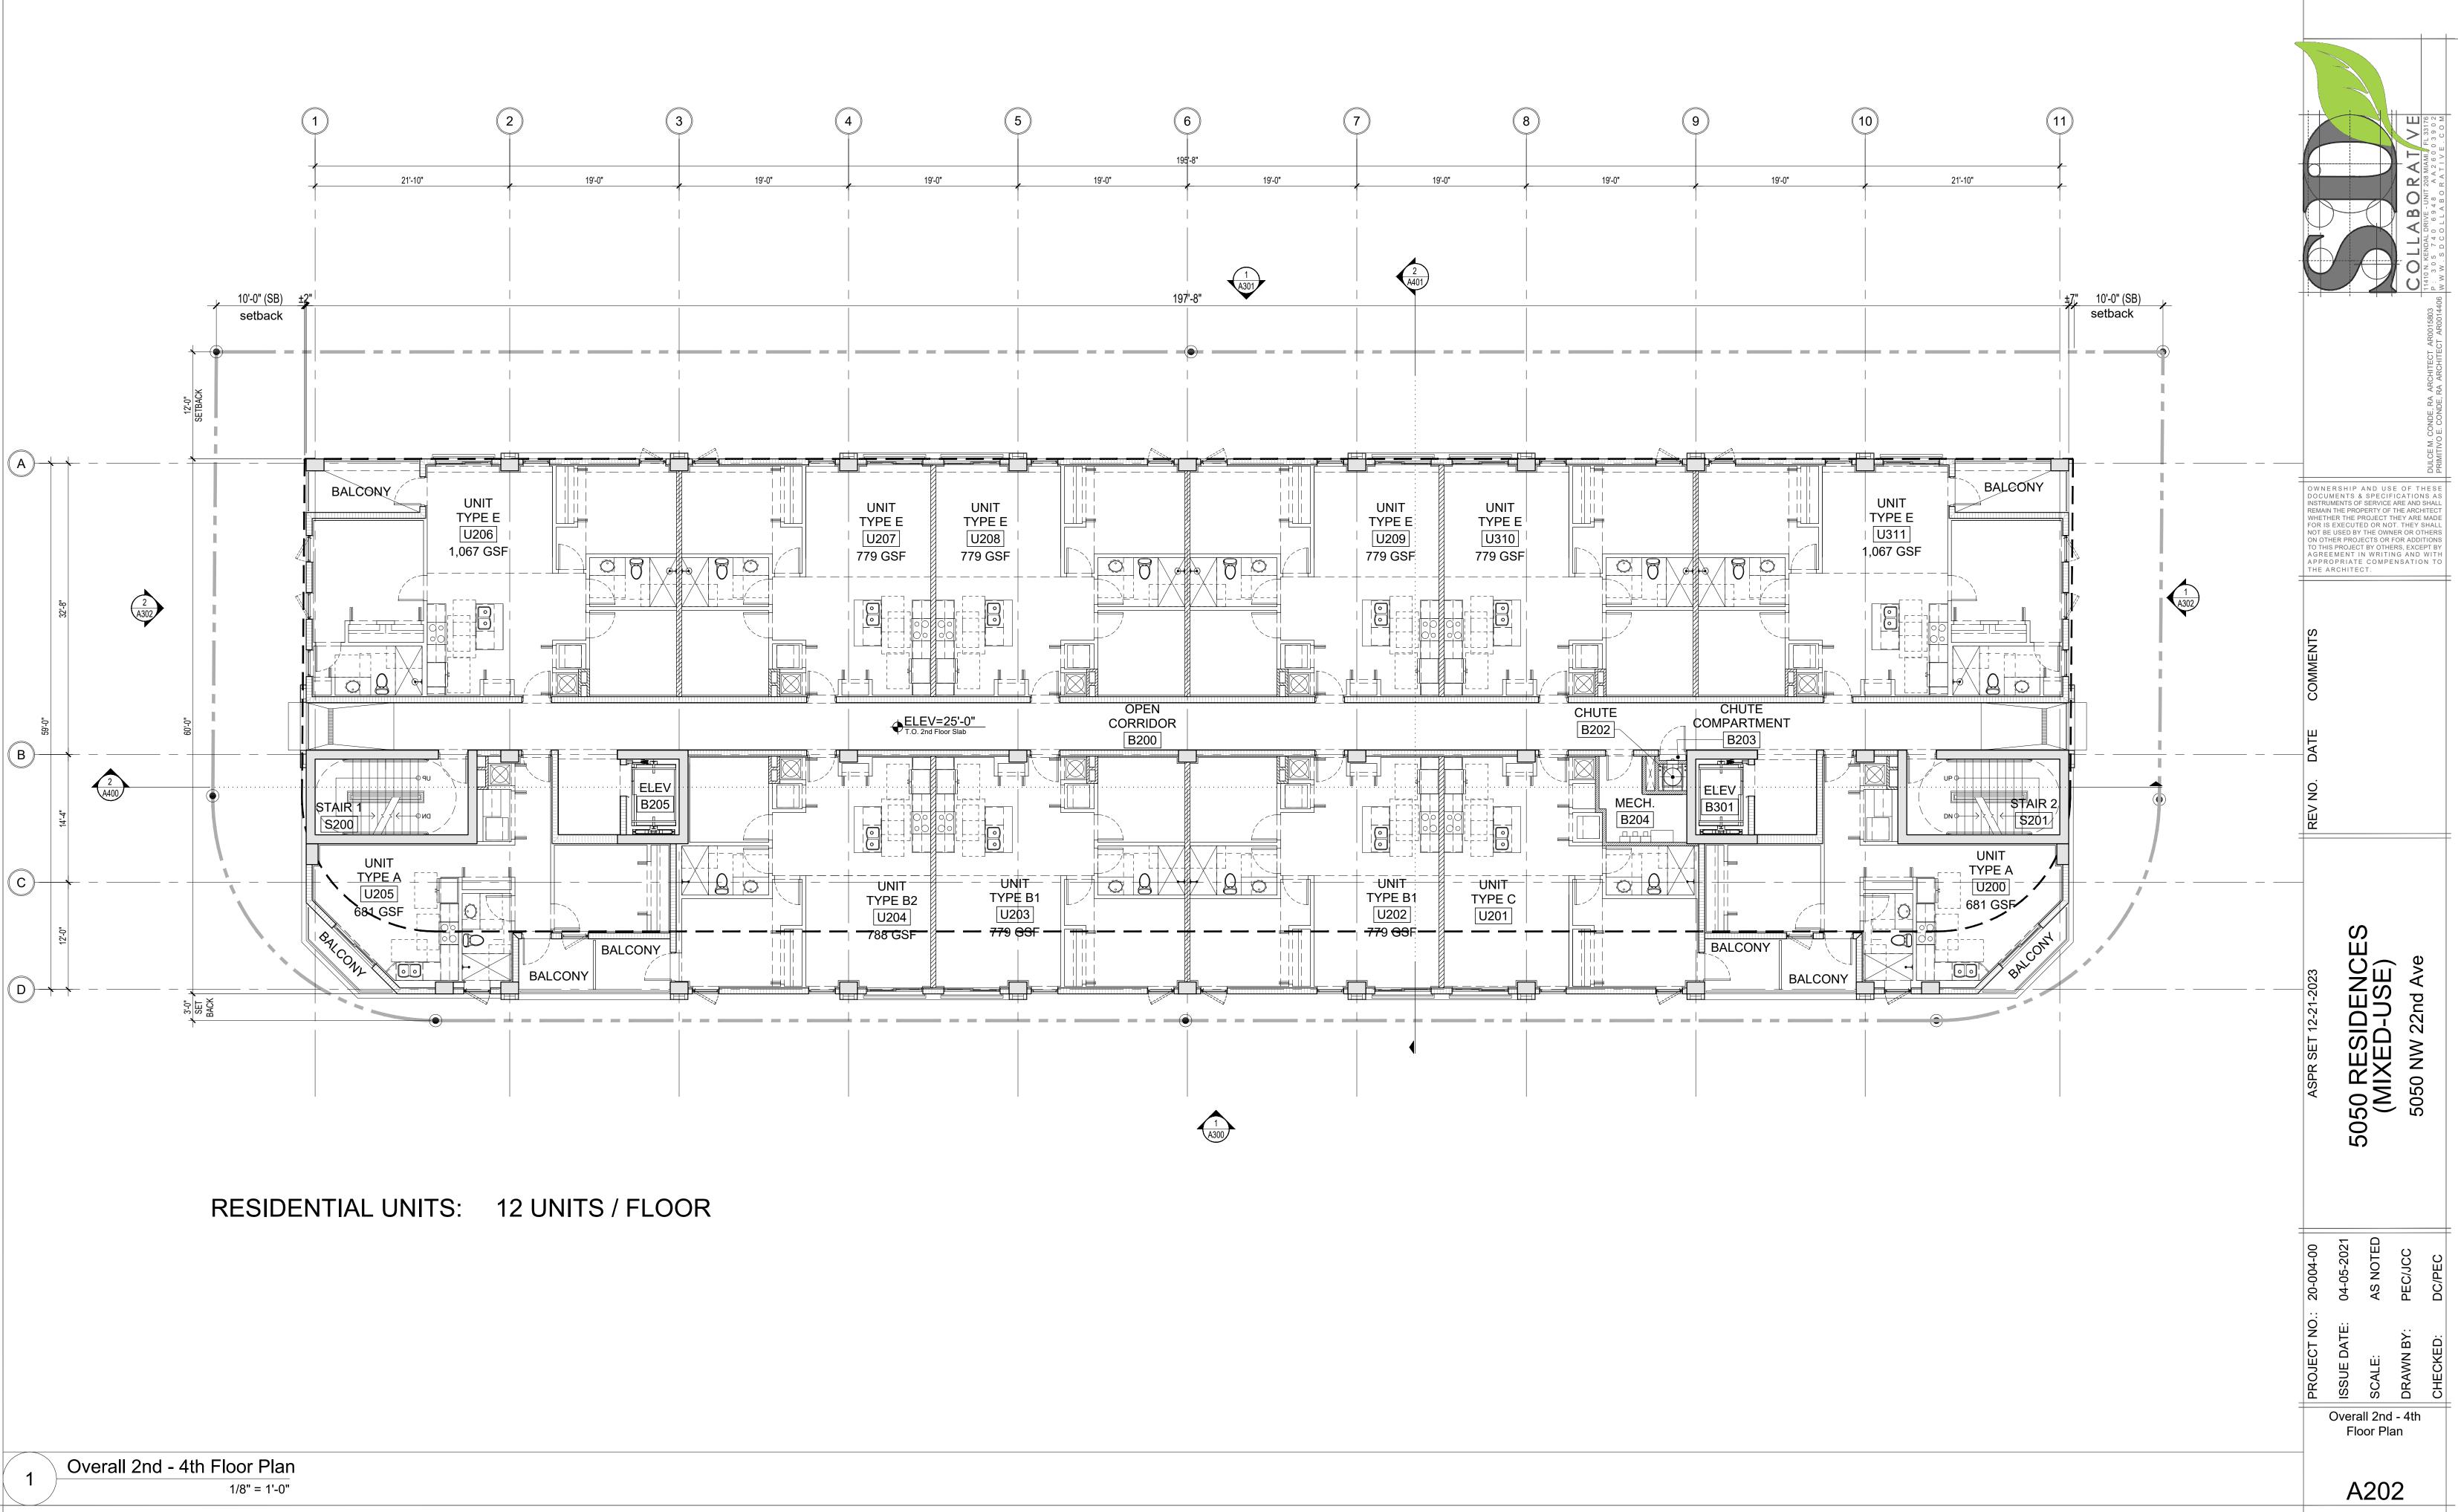

- Zoning: MDC MCUCD-MC 90-2-10
- Site: .92 Gross Acres; .38 Net Acres
- Height: 8 stories (includes a mezzanine floor between floors 1 & 2)
- Density: 90 du/ac (82 units total proposed)
  Ground Floor Retail: 1,151 sf
- Parking: 17 spaces