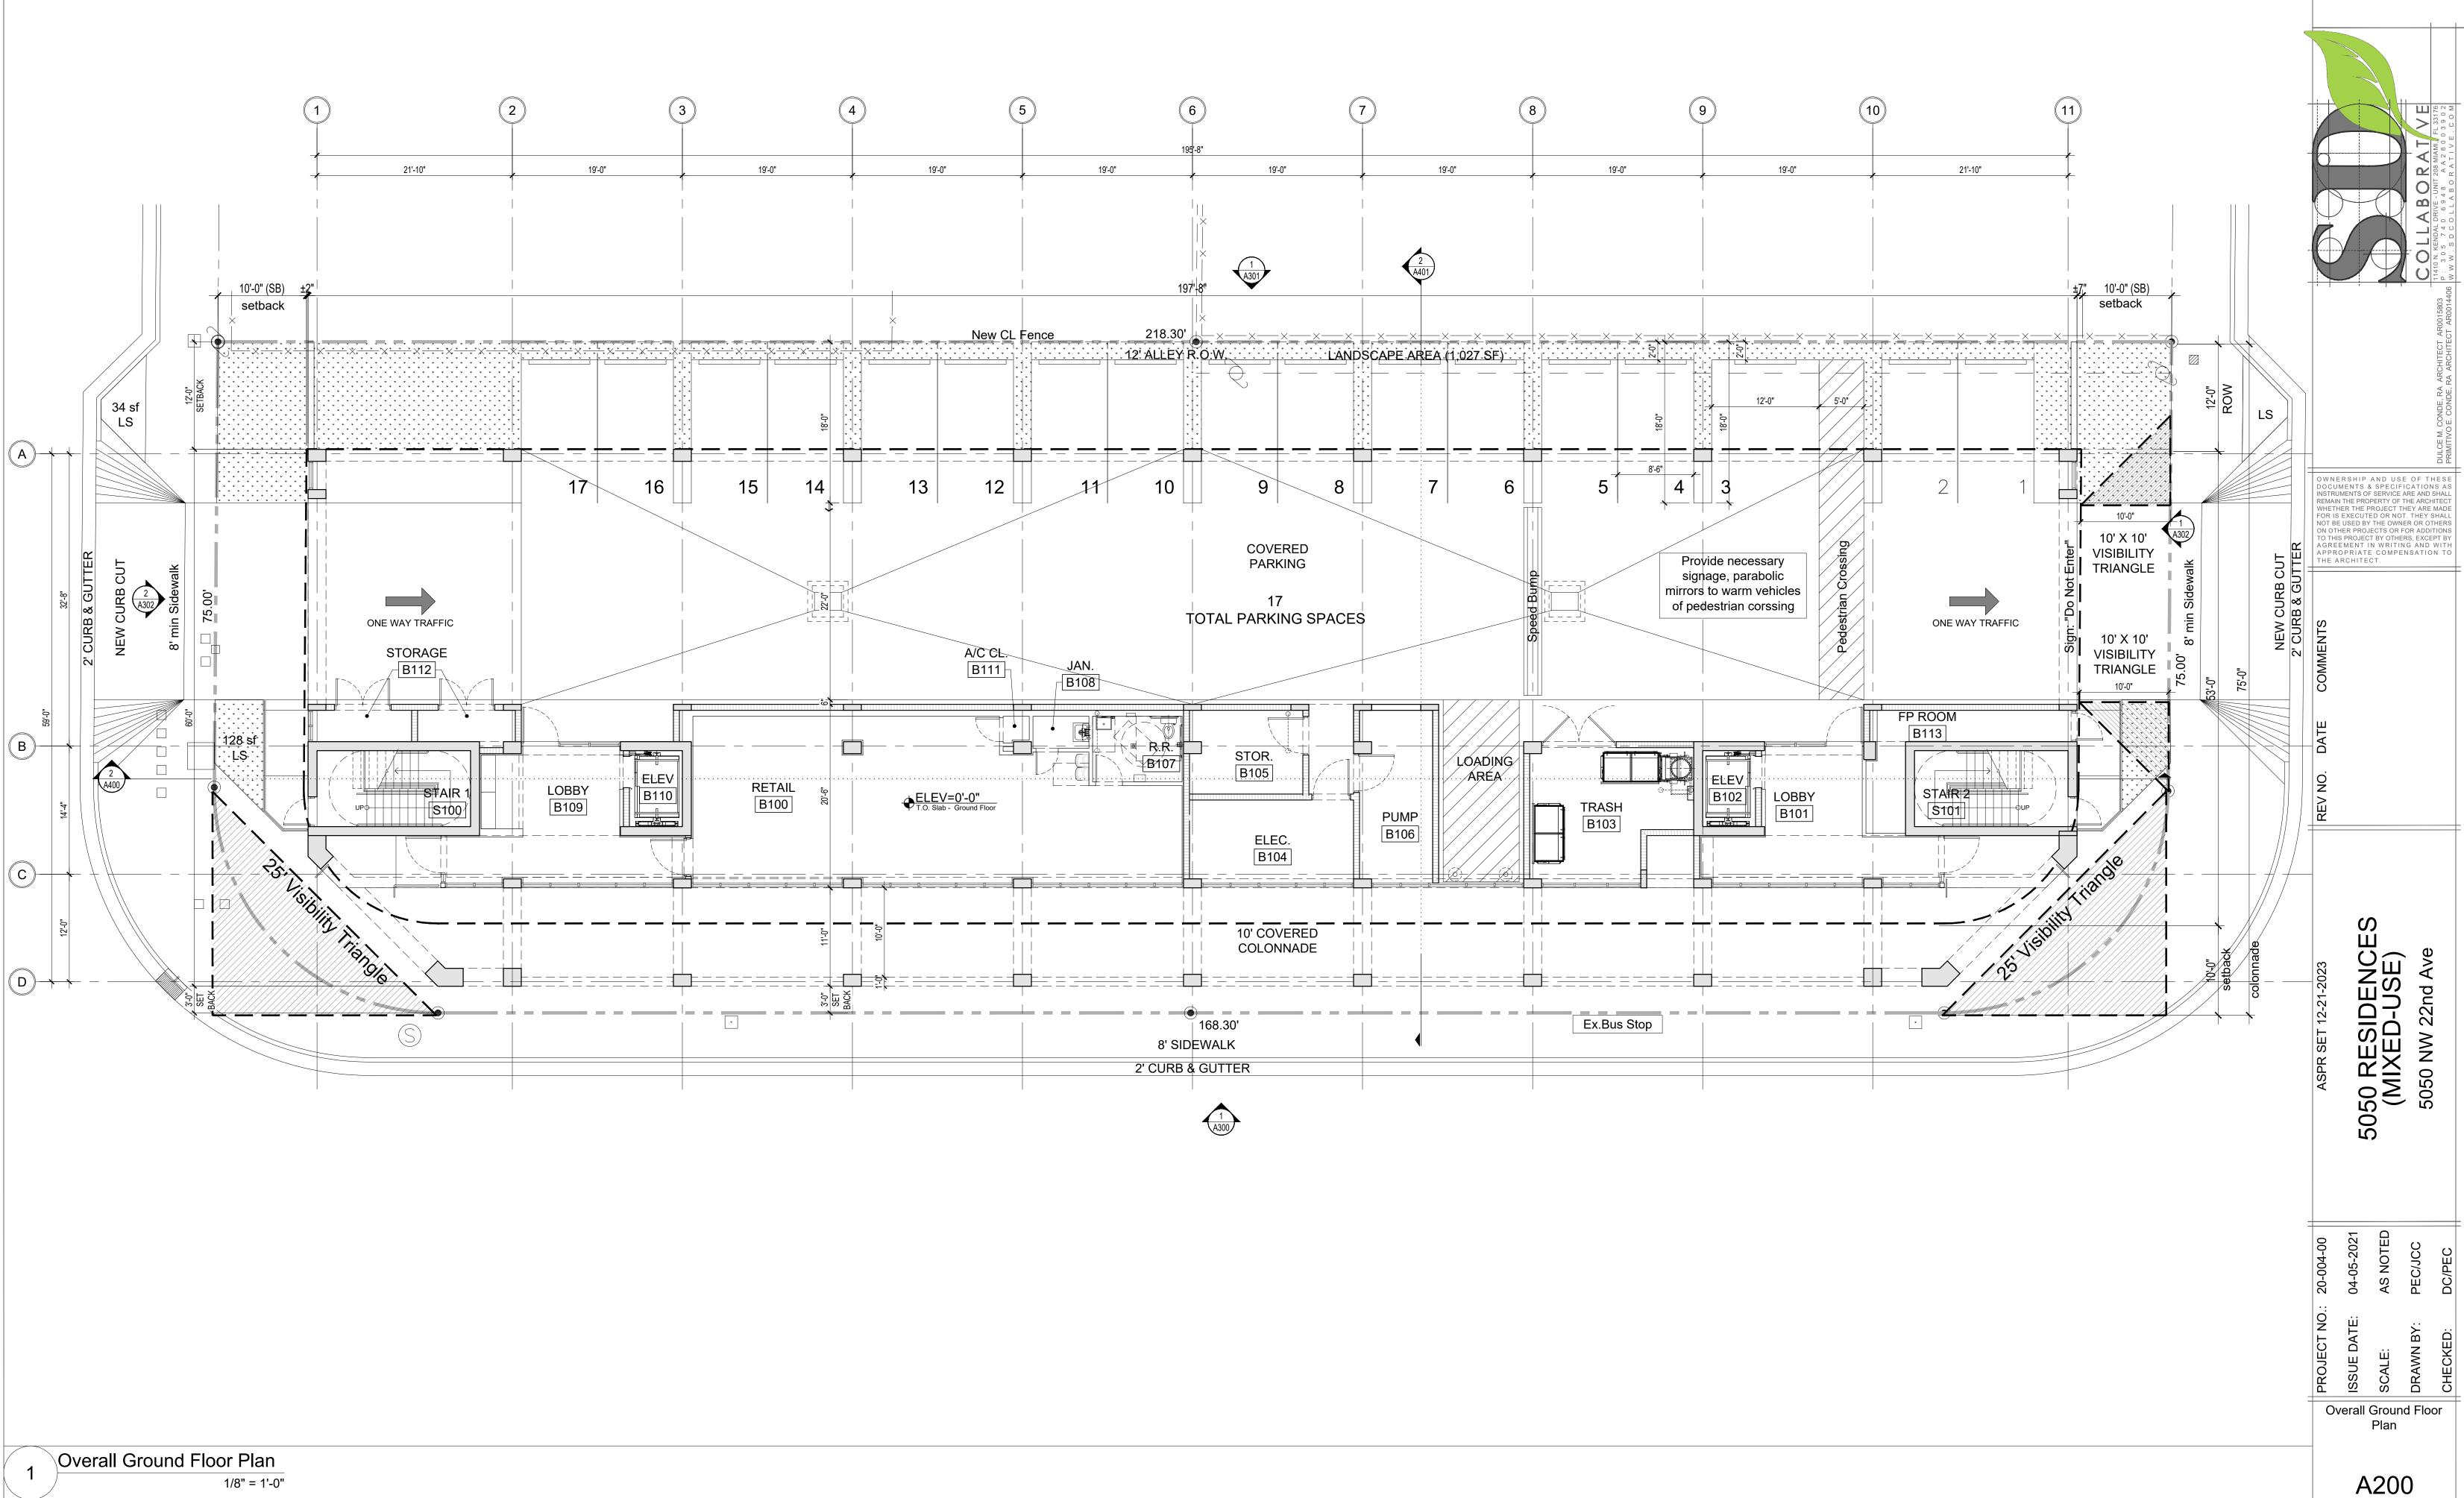

- Zoning: MDC MCUCD-MC 90-2-10
- Site: .92 Gross Acres; .38 Net Acres
- Height: 8 stories (includes a mezzanine floor between floors 1 & 2)
- Density: 90 du/ac (82 units total proposed)
  Ground Floor Retail: 1,151 sf
- Parking: 17 spaces