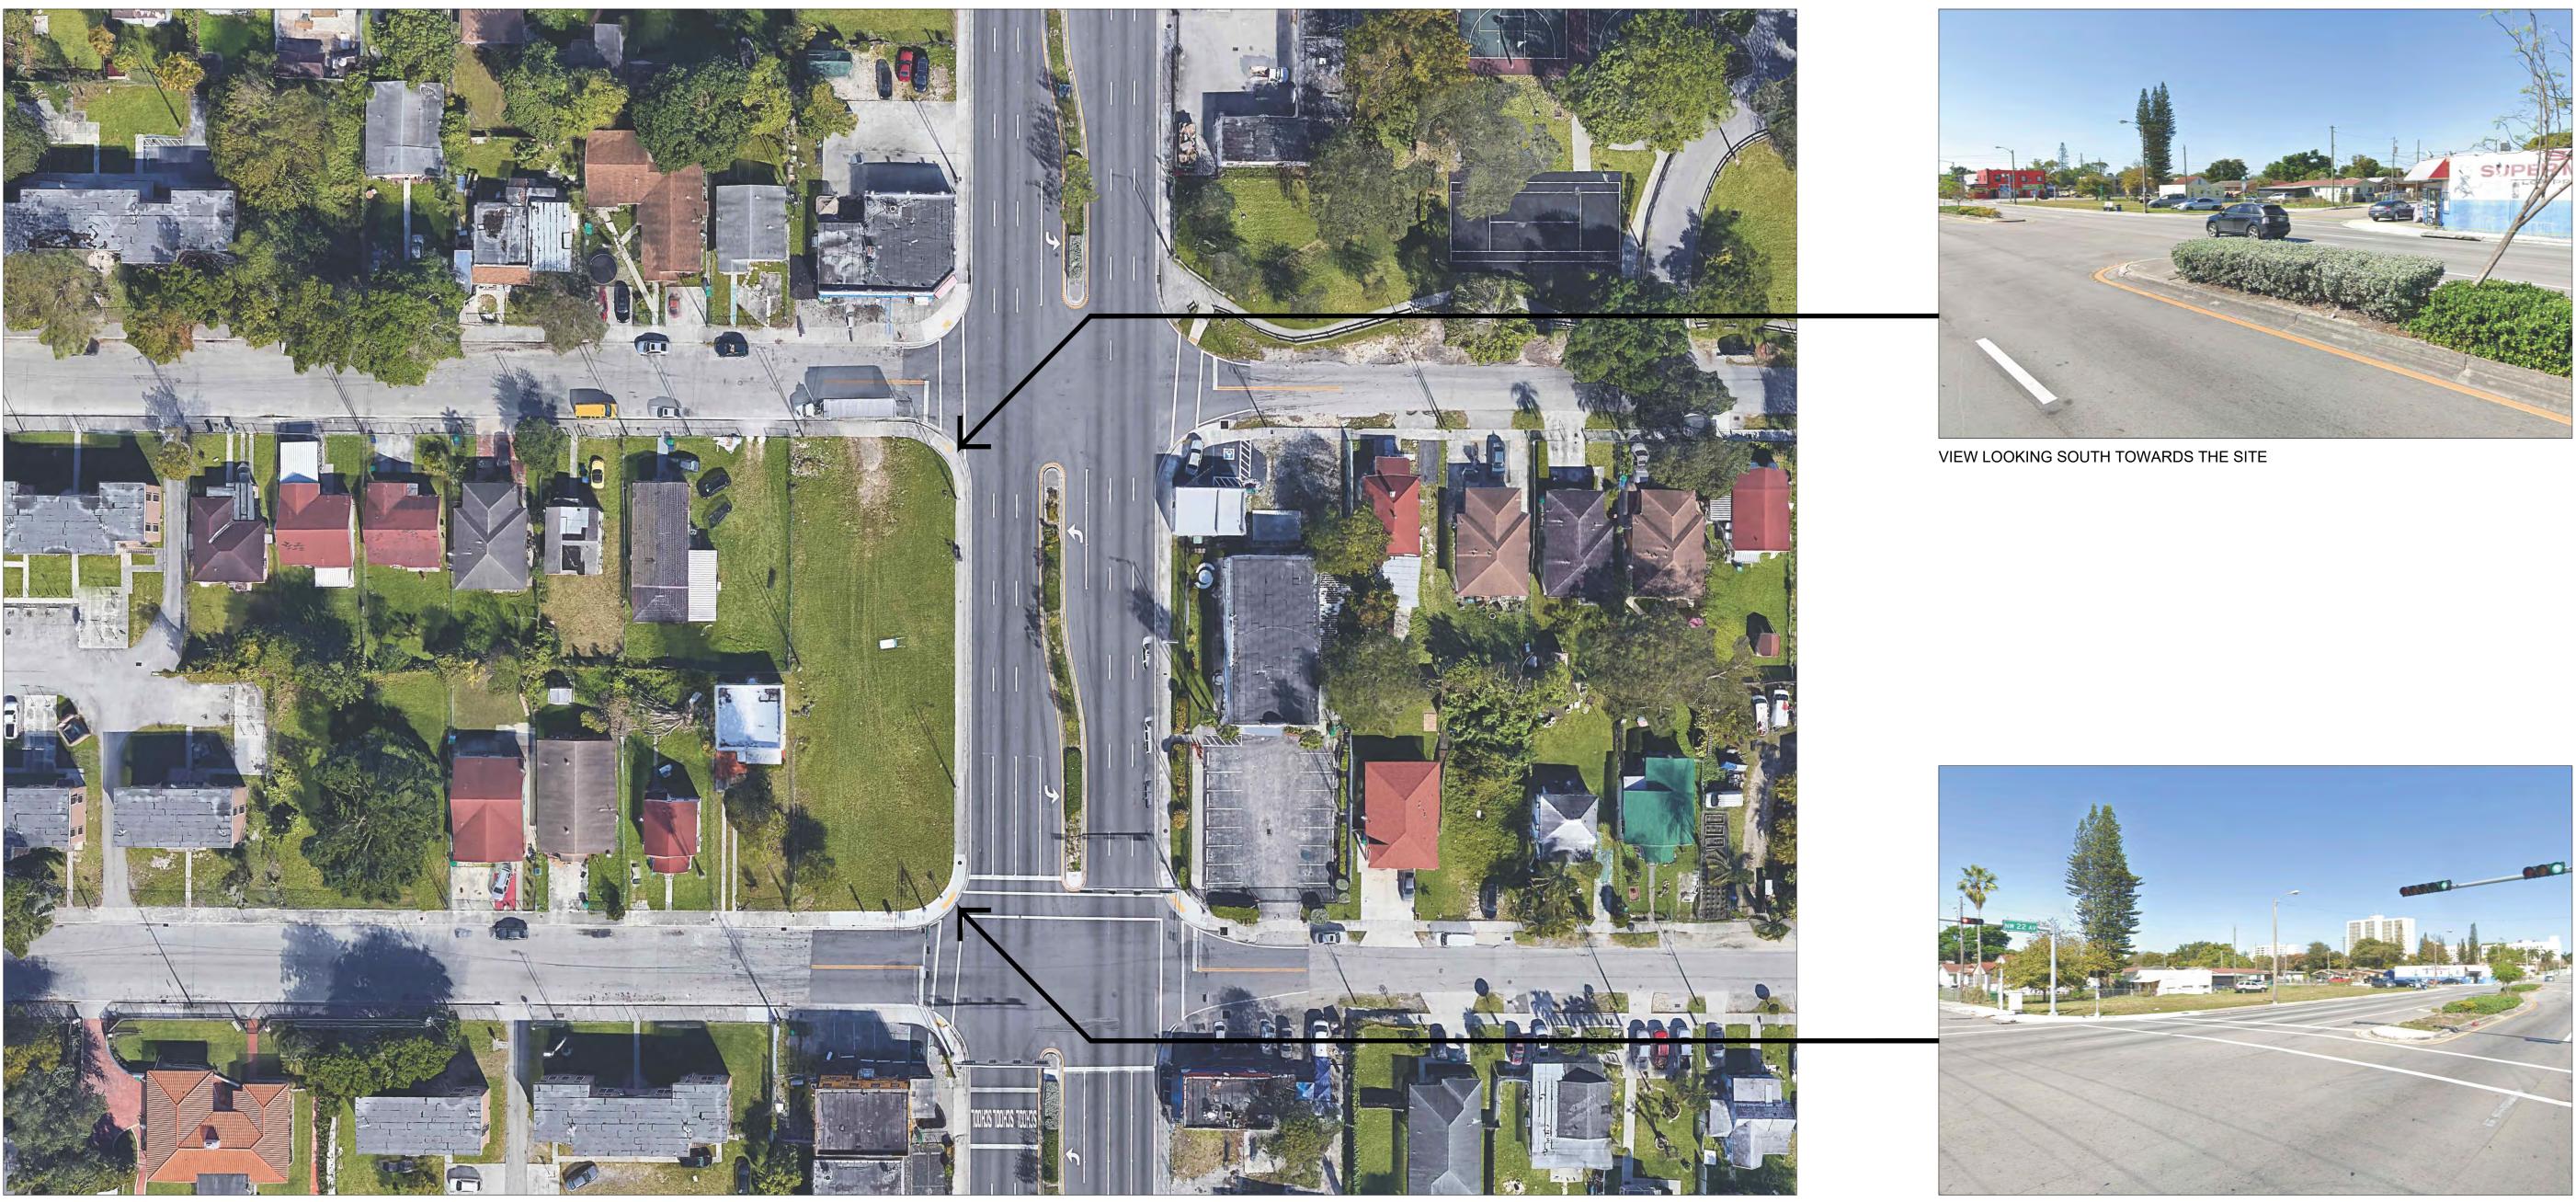

## SCOPE OF WORK:

The subject project is within Miami Dade County, Florida and is approximately .92 Gross acres; .38 Net Acre site composed of 5 parcels. The site is located at 5050 NW 22nd Ave. Through verbal conversations and our initial conceptual site planning efforts we understand the proposed project program to be as follows:

- Zoning: MDC MCUCD-MC 90-2-10
- Site: .92 Gross Acres; .38 Net Acres
- Height: 8 stories (includes a mezzanine floor between floors 1 & 2)
- Density: 90 du/ac (82 units total proposed)
  Ground Floor Retail: 1,151 sf
- Parking: 17 spaces