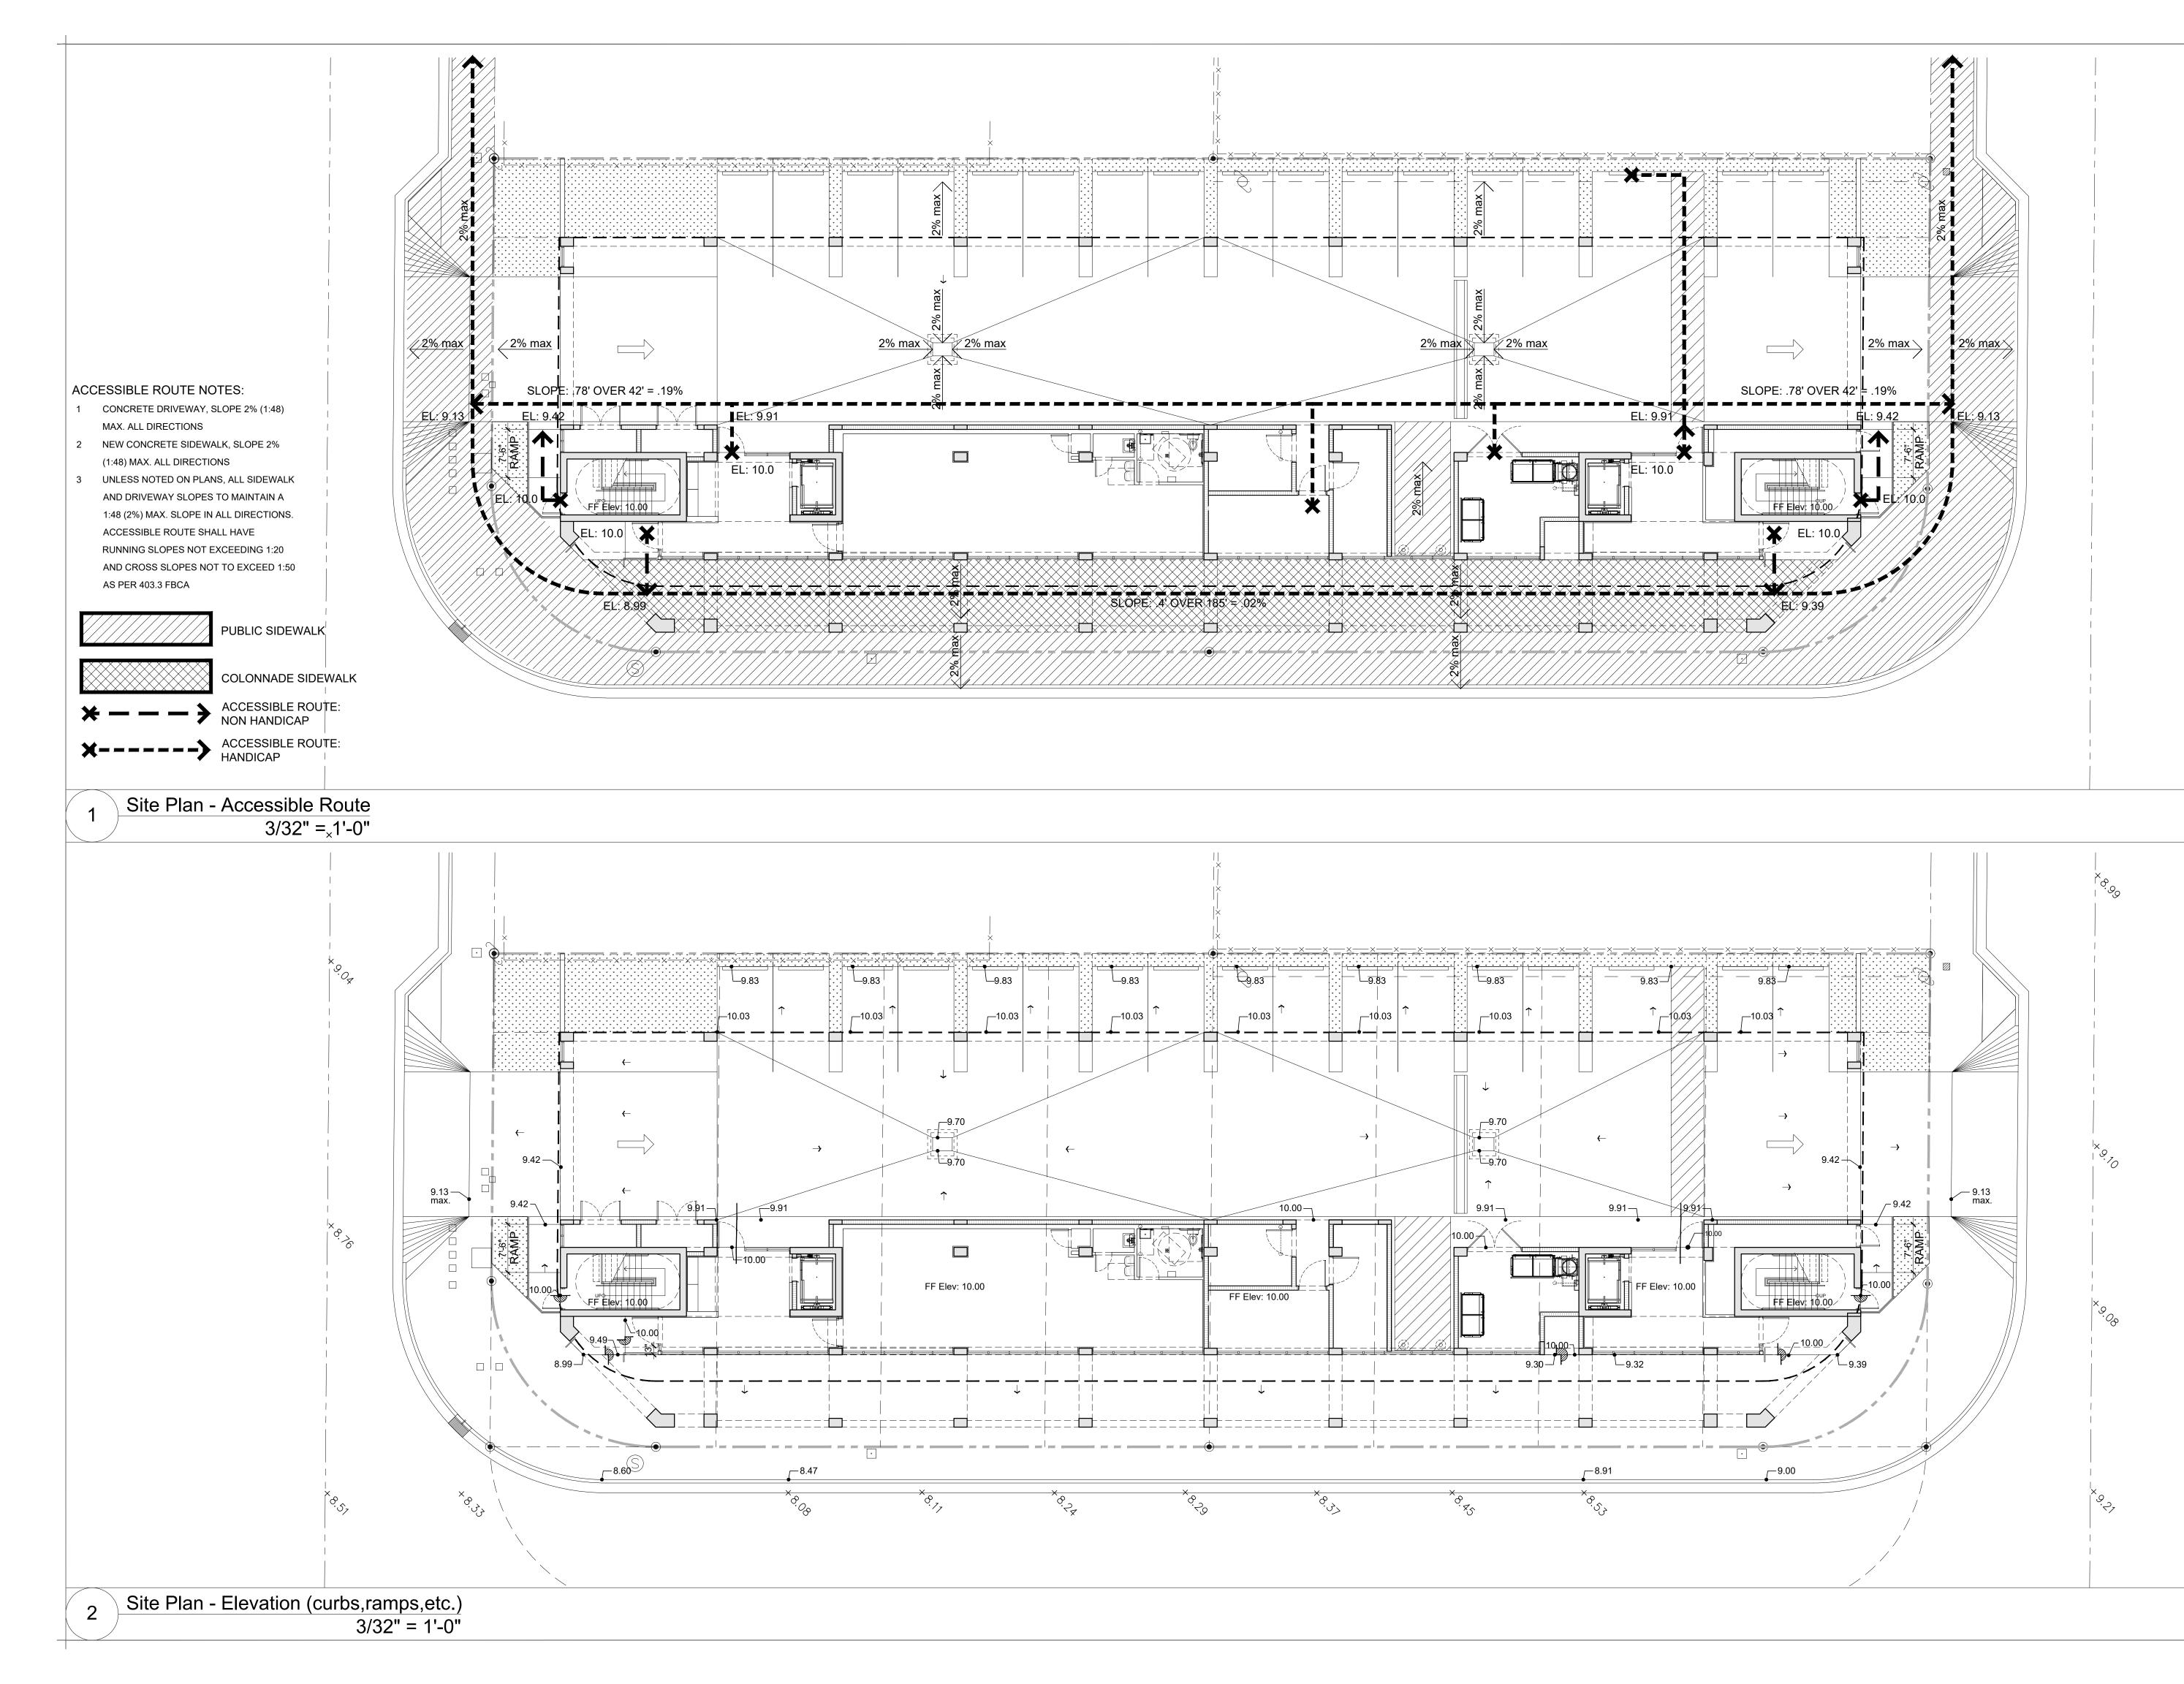

- 2. ALL WORK SHALL COMPLY WITH ALL APPLICABLE NATIONAL CODES, THE LATEST EDITION OF THE FLORIDA BUILDING CODE (HEREIN ALSO REFEREED TO AS F.B.C.), AND UPDATED LOCAL ZONING ORDINANCES. THE CONTRACTOR SHALL FIELD VERIFY ALL DIMENSIONS AND EXISTING CONDITIONS AND NOTIFY THE ARCHITECT OF ALL DISCREPANCIES OR NEEDED INTERPRETATIONS PRIOR TO COMMENCING CONSTRUCTION.
- 3. OMISSIONS FROM DRAWINGS AND/OR MISDESCRIPTION OF DETAILS OF WORK WHICH ARE MANIFESTLY NECESSARY TO CARRY OUT INTENT OF DRAWINGS OR ARE CUSTOMARILY PERFORMED SHALL NOT RELIEVE CONTRACTOR FROM PERFORMING SUCH OMITTED OR MISDESCRIBED DETAILS OR WORK, BUT SHALL BE PERFORMED AS IF FULLY AND CORRECTLY SET FORTH AND DESCRIBED IN DRAWINGS USING MOST APPROPRIATE METHOD, WITH FINAL APPROVAL ISSUED BY ARCHITECT TO ALLEVIATE CONFLICTS OF SCHEDULING, DRAWINGS, DETAILS, AND/OR SPECIFICATIONS.
- 4. ALL WORK SHALL BE PERFORMED IN THE BEST AND MOST PROFESSIONAL MANNER BY 24. UTILITY NOTES: MECHANICS SKILLED IN THEIR RESPECTIVE TRADES.
- 5. CONTRACTOR SHALL BE RESPONSIBLE FOR QUALITY AND PERFORMANCE OF ALL MATERIALS, APPLIANCES, AND WORK. ALL MATERIALS, EQUIPMENT, AND SYSTEMS SHALL BE INSTALLED IN STRICT ACCORDANCE WITH APPLICABLE STANDARDS AND MANUFACTURERS WRITTEN SPECIFICATIONS, INSTRUCTIONS, AND RECOMMENDATIONS. CONTRACTOR SHALL REVIEW ALL SHOP DRAWINGS SUCH AS AND NOT LIMITED TO ROOF TRUSSES, DOORS, WINDOWS AND HARDWARE. CONTRACTOR WILL INFORM THE ARCHITECT OF ANY ITEM WHICH DEVIATES FROM THE WORKING DRAWINGS.
- 6. THESE PLANS MAY BE USED ONLY UNDER SUCH CONDITIONS IN WHICH ALL APPLICABLE SAFETY LAWS, RULES AND REGULATIONS ARE THE SOLE RESPONSIBILITY OF THE CONTRACTOR.
- 7. WRITTEN DIMENSIONS HAVE PRECEDENCE OVER SCALED DIMENSIONS. DO NOT SCALE DRAWINGS. FIELD VERIFY ALL DIMENSIONS.
- 8. CONTRACTOR IS RESPONSIBLE THAT EASEMENTS AND SETBACKS ARE NOT ENCROACHED.
- 9. COORDINATE ARCHITECTURAL DRAWINGS WITH STRUCTURAL, MECHANICAL, PLUMBING, AND ELECTRICAL DRAWINGS. ANY DISCREPANCIES ARE TO BE BROUGHT TO ARCHITECT'S ATTENTION FOR CLARIFICATION PRIOR TO BIDDING AND WORK.
- 10. CONTRACTOR SHALL VERIFY AND COORDINATE ALL ROUGH OPENINGS FOR SCHEDULED DOORS, WINDOWS, AND HARDWARE, CLEARANCES FOR ALL EQUIPMENT AND APPLIANCES TO BE PART OF THE WORK, AND FIXTURE LOCATIONS AND CLEARANCES.
- 11. TYPICALLY ALL WINDOWS AND DOORS TO BE IN ACCORDANCE TO THAT SPECIFIED IN THE DRAWINGS AND APPLICABLE ITEMS OF CHAPTER 24 OF THE 2007 FLORIDA BUILDING CODE (FIRST EDITION).
- 12. PROVIDE ALL SITE CLEARING, EXCAVATING TO REQUIRED GRADES AND LINES, BACK FILL, GRADING FILL, COMPACTION AND DEWATERING AS REQUIRED TO EXECUTE THE WORK. ALL FILL UNDER SLABS SHALL BE COMPACTED WITH FINE SAND FILL SET IN 6" LAYERS TO 95% DENSITY ASTM 1157. VERIFY AGAINST STRUCTURAL DRAWINGS. PRESERVE ALL EXISTING TREES AND SHRUBS UNLESS OTHERWISE SPECIFIED BY OWNER.
- 13. CONTRACTOR SHALL REMOVE ALL CONSTRUCTION DEBRIS AND LEAVE THE SITE GRADED AS INDICATED ON THE SITE PLAN OR AS SPECIFIED BY ARCHITECT/OWNER.
- 14. ALL CONCRETE WORK AT GROUND LEVEL SHALL HAVE 6 MIL THICK VISQEEN VAPOR BARRIER, OR APPROVED EQUAL. LAP VISQUEEN BY MIN. 6" FULLY DUCT TAPE ALONG LENGTH OF LAP.
- 15. FINISH GRADE SHALL SLOPE AWAY FROM BUILDING WALLS AND PROPERTY LINES. REFER TO SITE PLAN.