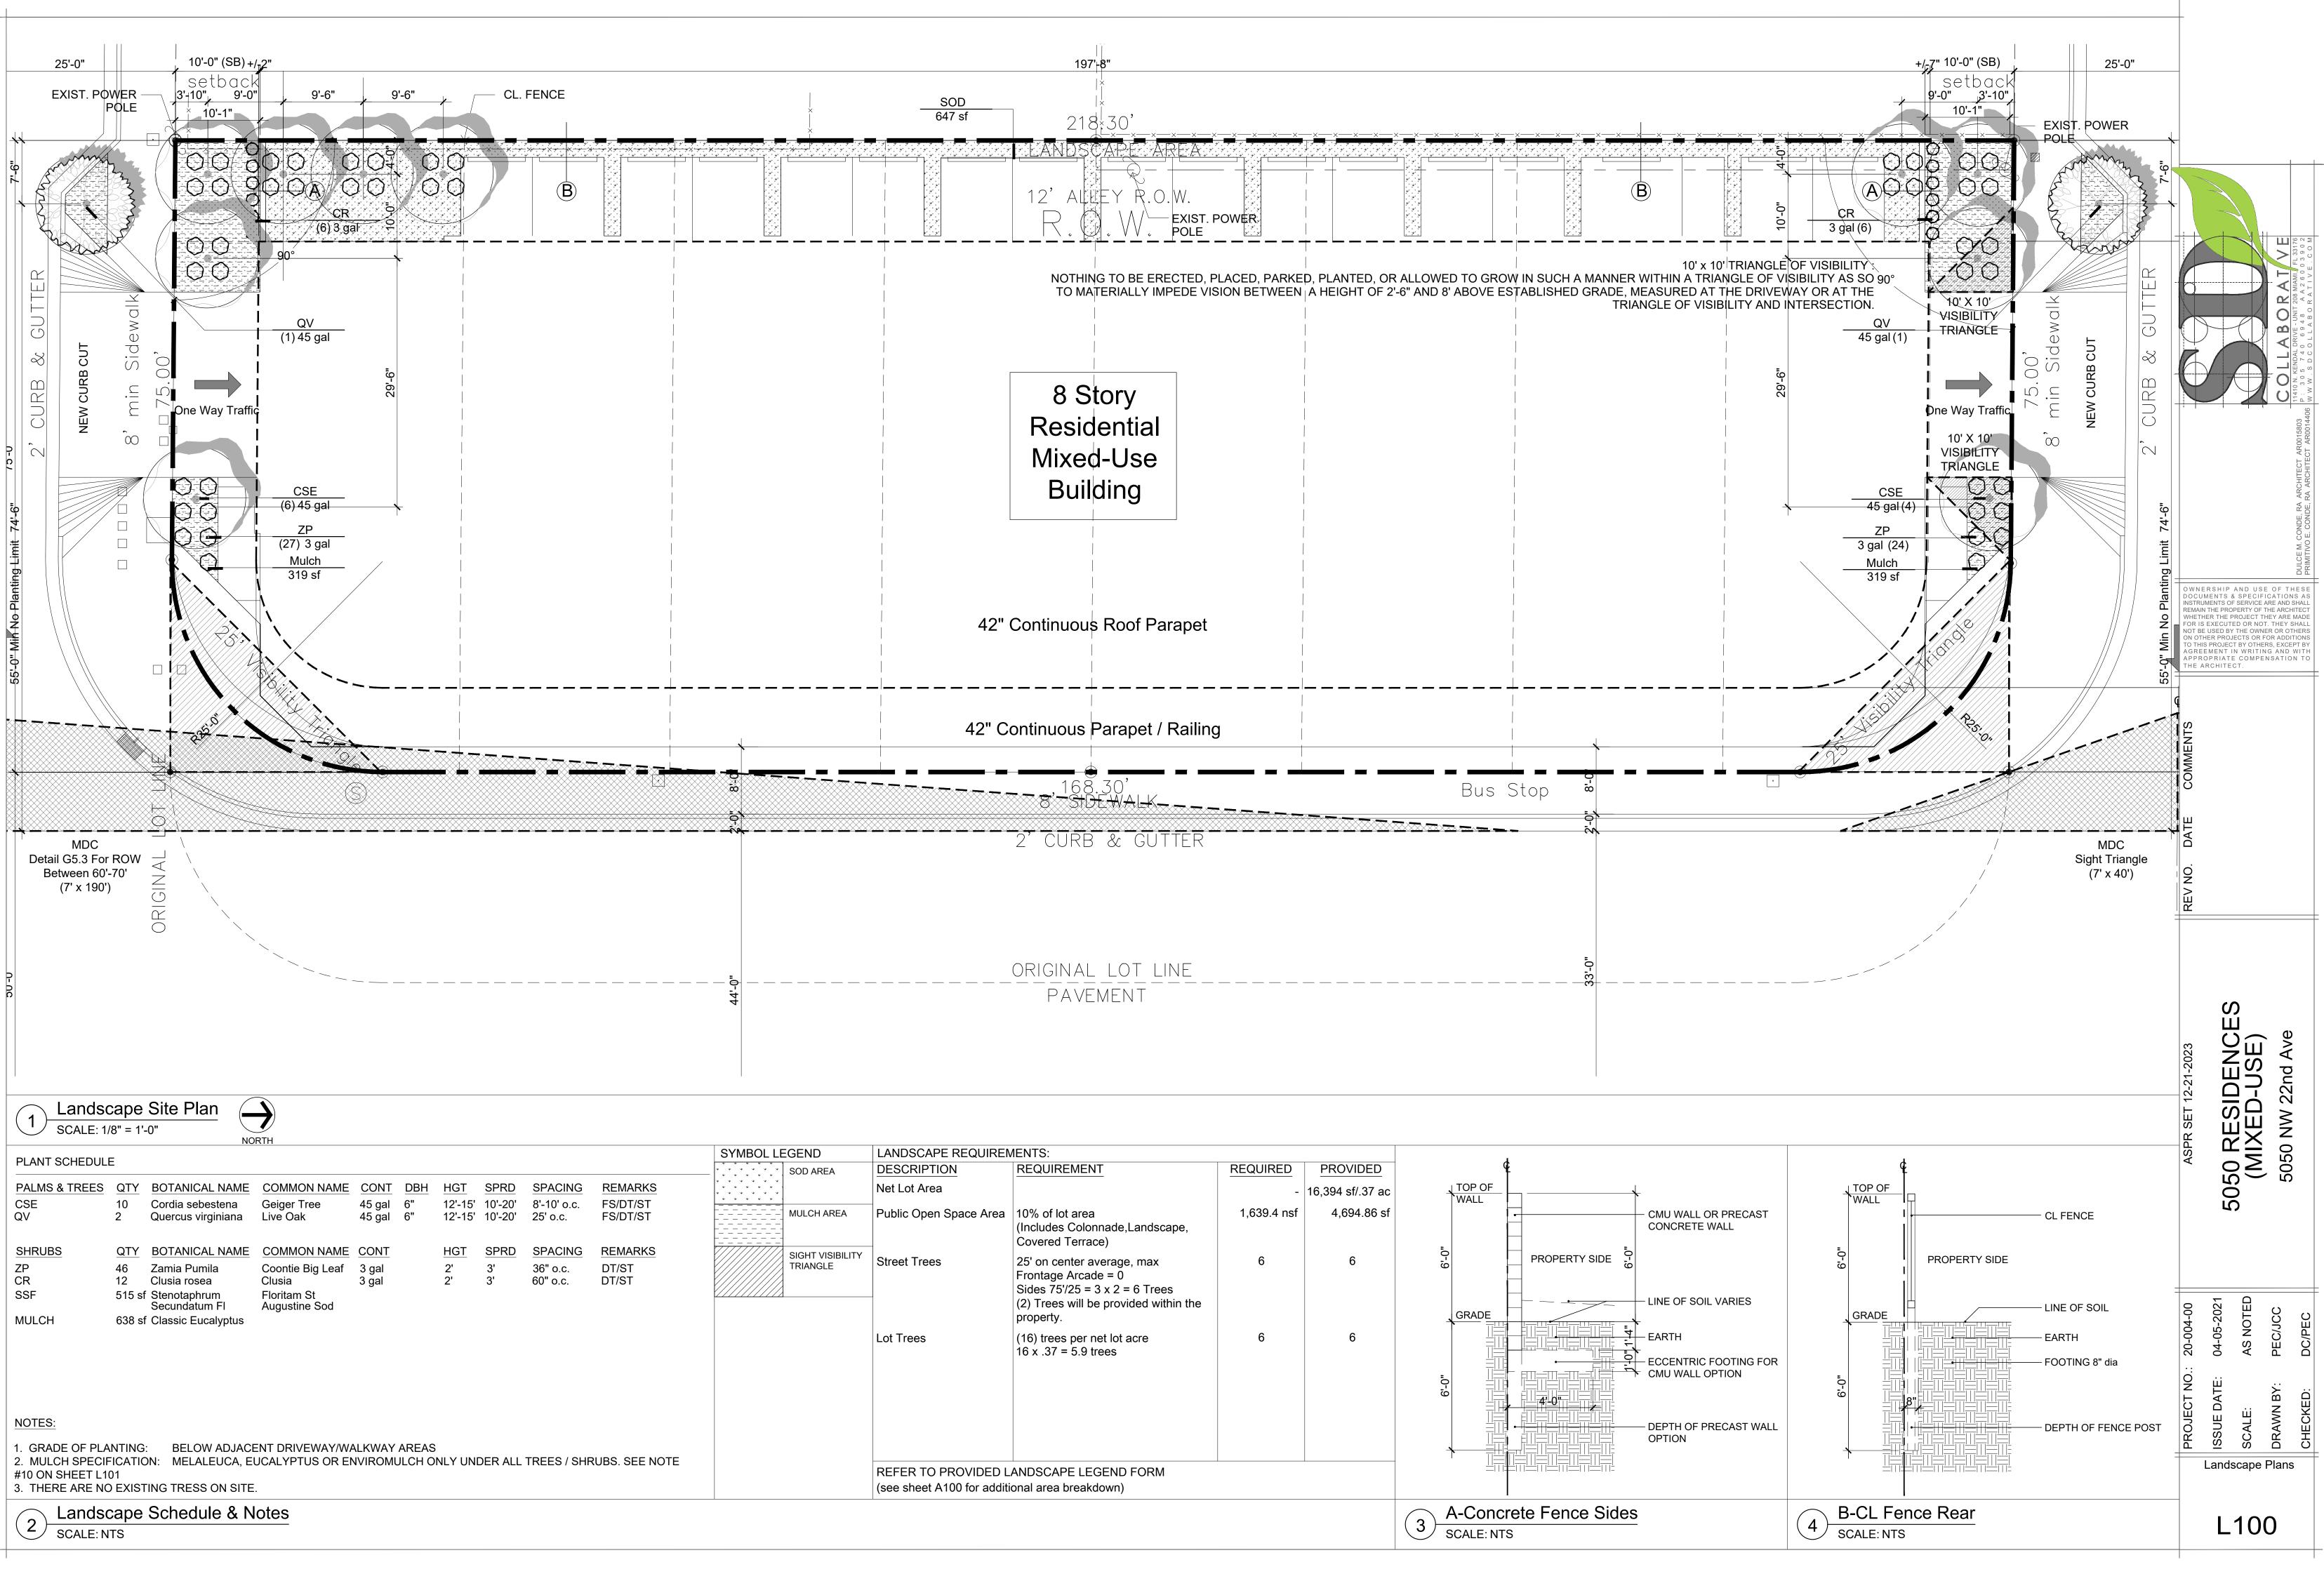

## SCOPE OF WORK:

The subject project is within Miami Dade County, Florida and is approximately .92 Gross acres; .38 Net Acre site composed of 5 parcels. The site is located at 5050 NW 22nd Ave. Through verbal conversations and our initial conceptual site planning efforts we understand the proposed project program to be as follows:

- Zoning: MDC MCUCD-MC 90-2-10
- Site: .92 Gross Acres; .38 Net Acres
- Height: 8 stories (includes a mezzanine floor between floors 1 & 2)
- Density: 90 du/ac (82 units total proposed)
  Ground Floor Retail: 1,151 sf
- Parking: 17 spaces