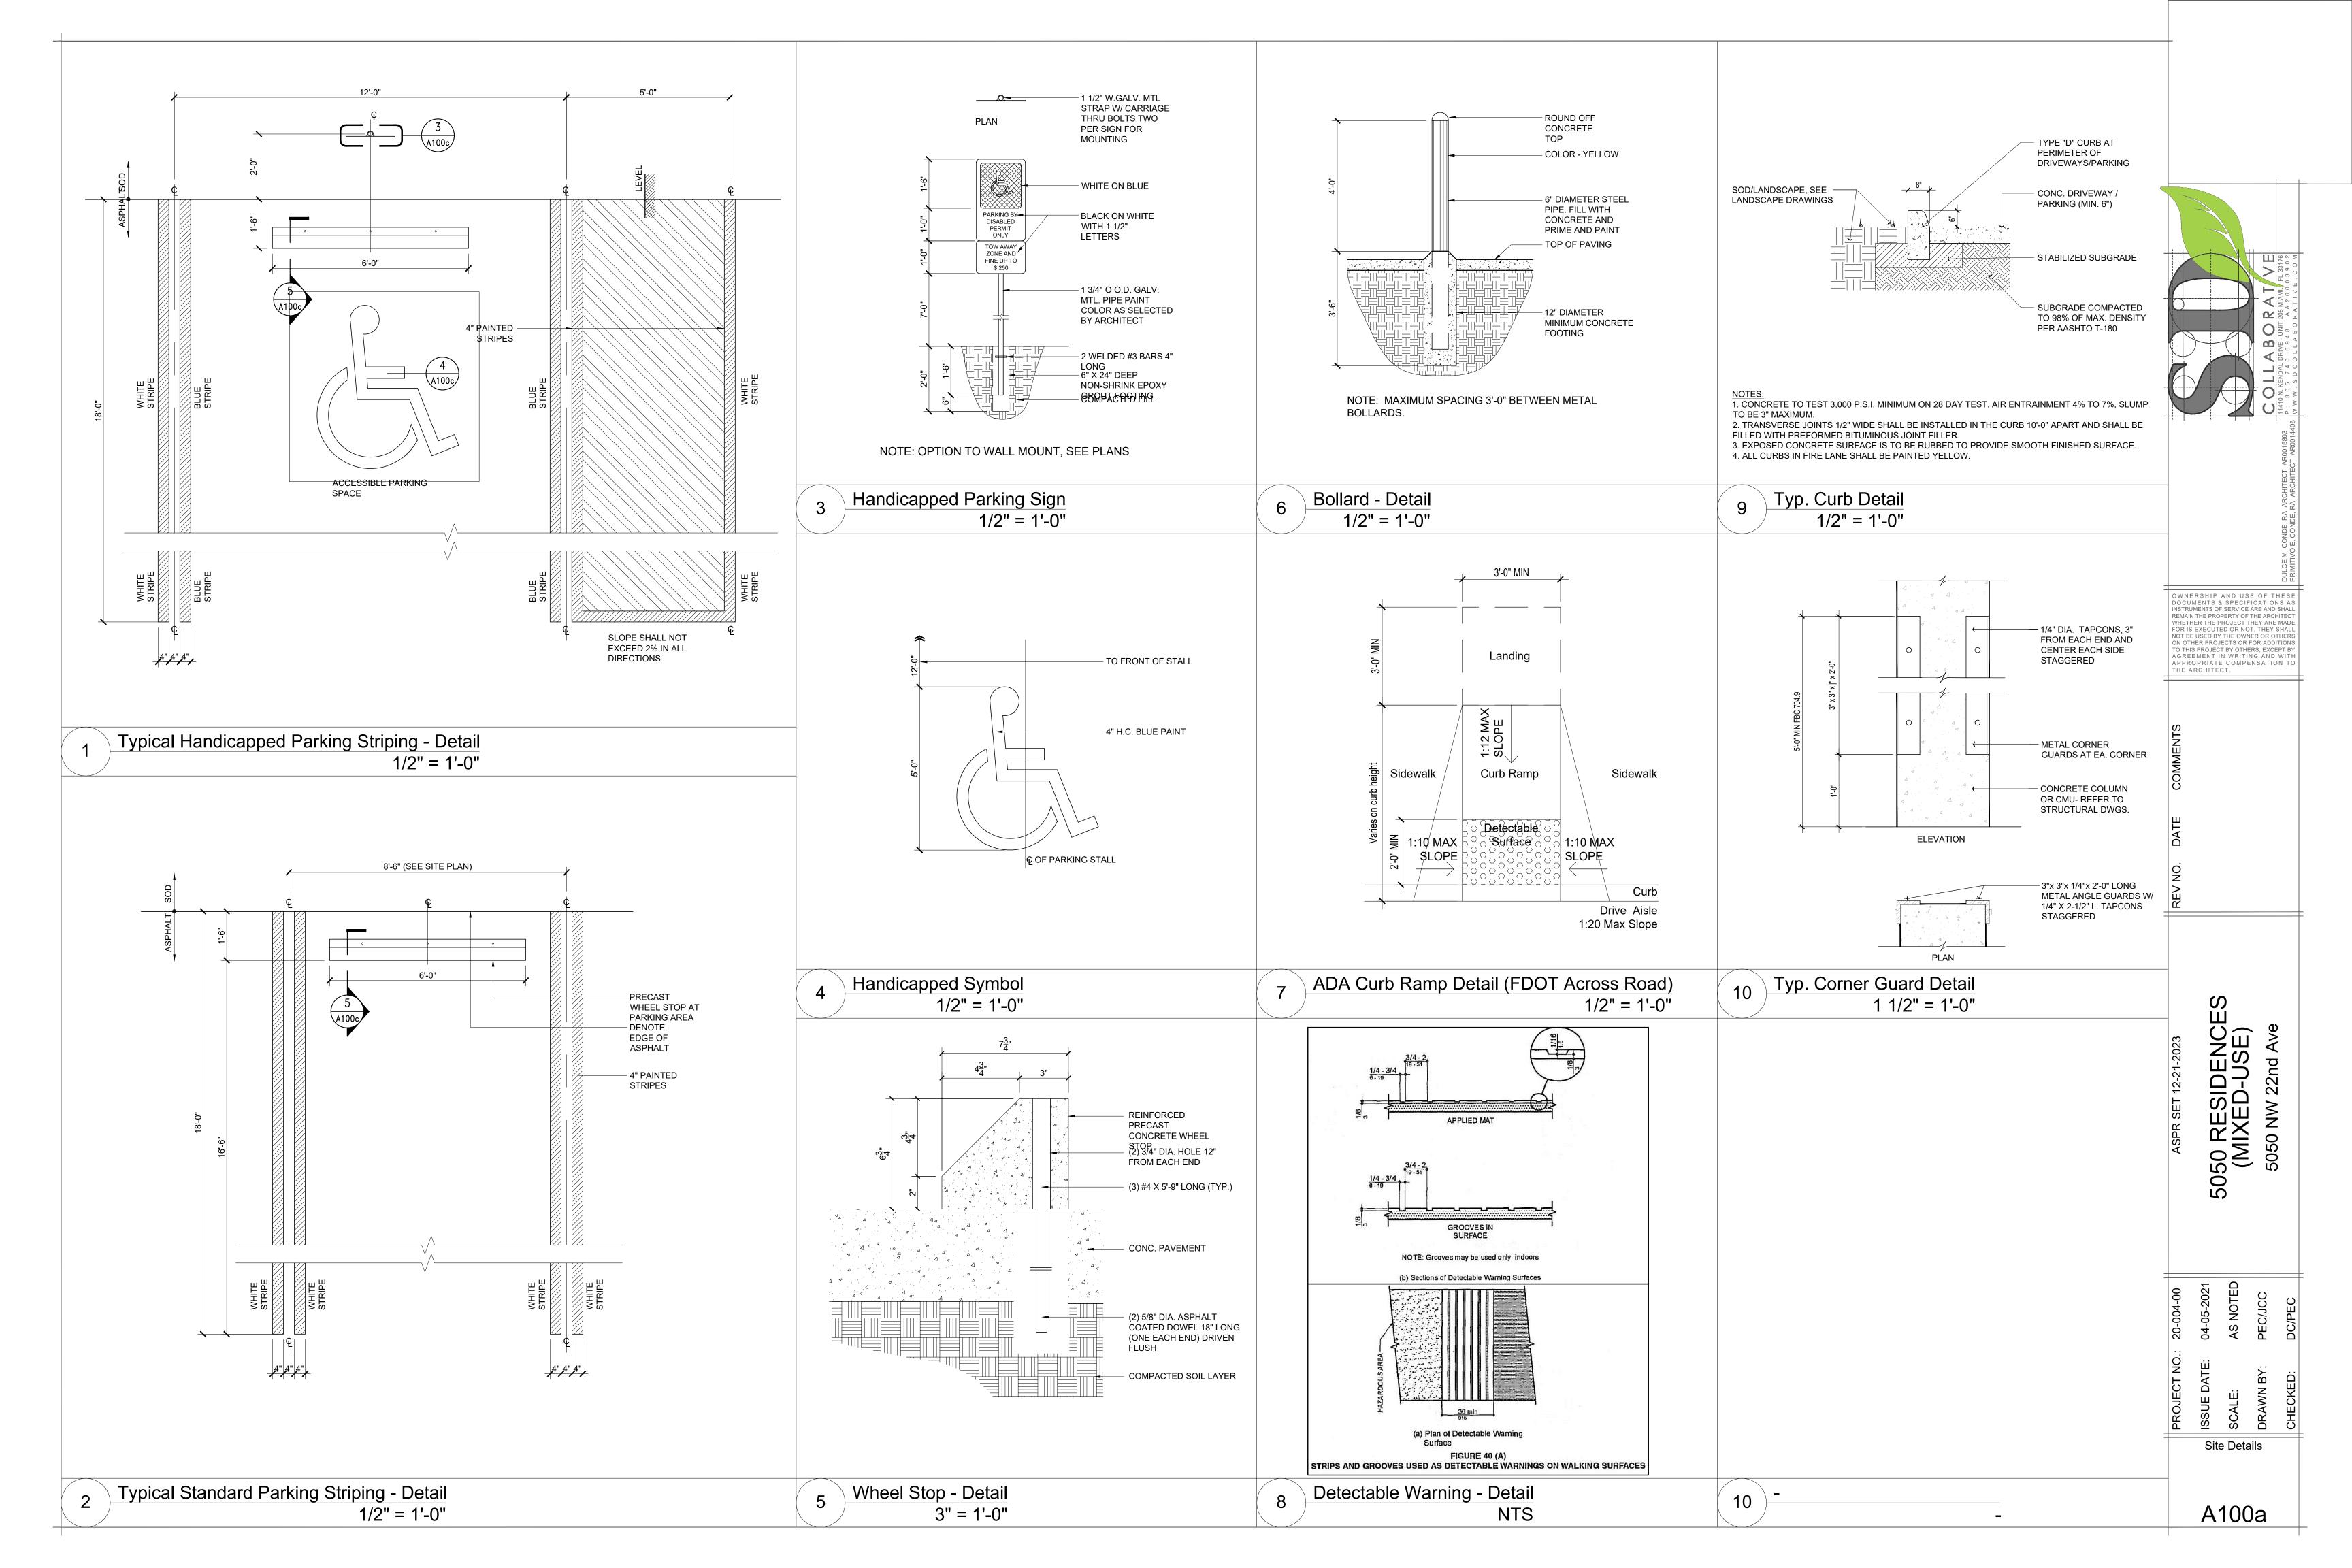

- 2. ALL WORK SHALL COMPLY WITH ALL APPLICABLE NATIONAL CODES, THE LATEST EDITION OF THE FLORIDA BUILDING CODE (HEREIN ALSO REFEREED TO AS F.B.C.), AND UPDATED LOCAL ZONING ORDINANCES. THE CONTRACTOR SHALL FIELD VERIFY ALL DIMENSIONS AND EXISTING CONDITIONS AND NOTIFY THE ARCHITECT OF ALL DISCREPANCIES OR NEEDED INTERPRETATIONS PRIOR TO COMMENCING CONSTRUCTION.
- 3. OMISSIONS FROM DRAWINGS AND/OR MISDESCRIPTION OF DETAILS OF WORK WHICH ARE MANIFESTLY NECESSARY TO CARRY OUT INTENT OF DRAWINGS OR ARE CUSTOMARILY PERFORMED SHALL NOT RELIEVE CONTRACTOR FROM PERFORMING SUCH OMITTED OR MISDESCRIBED DETAILS OR WORK, BUT SHALL BE PERFORMED AS IF FULLY AND CORRECTLY SET FORTH AND DESCRIBED IN DRAWINGS USING MOST APPROPRIATE METHOD, WITH FINAL APPROVAL ISSUED BY ARCHITECT TO ALLEVIATE CONFLICTS OF SCHEDULING, DRAWINGS, DETAILS, AND/OR SPECIFICATIONS.
- 4. ALL WORK SHALL BE PERFORMED IN THE BEST AND MOST PROFESSIONAL MANNER BY 24. UTILITY NOTES: MECHANICS SKILLED IN THEIR RESPECTIVE TRADES.
- 5. CONTRACTOR SHALL BE RESPONSIBLE FOR QUALITY AND PERFORMANCE OF ALL MATERIALS, APPLIANCES, AND WORK. ALL MATERIALS, EQUIPMENT, AND SYSTEMS SHALL BE INSTALLED IN STRICT ACCORDANCE WITH APPLICABLE STANDARDS AND MANUFACTURERS WRITTEN SPECIFICATIONS, INSTRUCTIONS, AND RECOMMENDATIONS. CONTRACTOR SHALL REVIEW ALL SHOP DRAWINGS SUCH AS AND NOT LIMITED TO ROOF TRUSSES, DOORS, WINDOWS AND HARDWARE. CONTRACTOR WILL INFORM THE ARCHITECT OF ANY ITEM WHICH DEVIATES FROM THE WORKING DRAWINGS.
- 6. THESE PLANS MAY BE USED ONLY UNDER SUCH CONDITIONS IN WHICH ALL APPLICABLE SAFETY LAWS, RULES AND REGULATIONS ARE THE SOLE RESPONSIBILITY OF THE CONTRACTOR.
- 7. WRITTEN DIMENSIONS HAVE PRECEDENCE OVER SCALED DIMENSIONS. DO NOT SCALE DRAWINGS. FIELD VERIFY ALL DIMENSIONS.
- 8. CONTRACTOR IS RESPONSIBLE THAT EASEMENTS AND SETBACKS ARE NOT ENCROACHED.
- 9. COORDINATE ARCHITECTURAL DRAWINGS WITH STRUCTURAL, MECHANICAL, PLUMBING, AND ELECTRICAL DRAWINGS. ANY DISCREPANCIES ARE TO BE BROUGHT TO ARCHITECT'S ATTENTION FOR CLARIFICATION PRIOR TO BIDDING AND WORK.
- 10. CONTRACTOR SHALL VERIFY AND COORDINATE ALL ROUGH OPENINGS FOR SCHEDULED DOORS, WINDOWS, AND HARDWARE, CLEARANCES FOR ALL EQUIPMENT AND APPLIANCES TO BE PART OF THE WORK, AND FIXTURE LOCATIONS AND CLEARANCES.
- 11. TYPICALLY ALL WINDOWS AND DOORS TO BE IN ACCORDANCE TO THAT SPECIFIED IN THE DRAWINGS AND APPLICABLE ITEMS OF CHAPTER 24 OF THE 2007 FLORIDA BUILDING CODE (FIRST EDITION).
- 12. PROVIDE ALL SITE CLEARING, EXCAVATING TO REQUIRED GRADES AND LINES, BACK FILL, GRADING FILL, COMPACTION AND DEWATERING AS REQUIRED TO EXECUTE THE WORK. ALL FILL UNDER SLABS SHALL BE COMPACTED WITH FINE SAND FILL SET IN 6" LAYERS TO 95% DENSITY ASTM 1157. VERIFY AGAINST STRUCTURAL DRAWINGS. PRESERVE ALL EXISTING TREES AND SHRUBS UNLESS OTHERWISE SPECIFIED BY OWNER.
- 13. CONTRACTOR SHALL REMOVE ALL CONSTRUCTION DEBRIS AND LEAVE THE SITE GRADED AS INDICATED ON THE SITE PLAN OR AS SPECIFIED BY ARCHITECT/OWNER.
- 14. ALL CONCRETE WORK AT GROUND LEVEL SHALL HAVE 6 MIL THICK VISQEEN VAPOR BARRIER, OR APPROVED EQUAL. LAP VISQUEEN BY MIN. 6" FULLY DUCT TAPE ALONG LENGTH OF LAP.
- 15. FINISH GRADE SHALL SLOPE AWAY FROM BUILDING WALLS AND PROPERTY LINES. REFER TO SITE PLAN.

#### 18. NOT USED.

- 19. REFER TO ENGINEERING DRAWINGS FOR ALL ENGINEERING INFORMATION (COORDINATE AGAINST ARCHITECTURAL).
- 20. RAINWATER SHALL DIRECT ITSELF TO EXISTING CATCH BASINS OR BE RETAINED ON SITE.
- 21. ALL WORK SHALL COMPLY WITH CHAPTER 10 (MEANS OF EGRESS) OF THE FLORIDA BUILDING CODE AND NFPA 101. TYPICAL THROUGHOUT THESE DOCUMENTS.
- 22. ELEVATIONS SHOWN ON THE PLAN REFER TO NATIONAL GEODETIC VERTICAL DATUM 36. E (N.G.V.D.)
- 23. TERMITE PROTECTION SHALL BE PROVIDED BY REGISTERED TERMITICIDES OR OTHER APPROVED METHODS OF TERMITE PROTECTION LABELED FOR USE AS A PREVENTATIVE TREATMENT TO NEW CONSTRUCTION -- ALL NEW STRUCTURES SHALL COMPLY TO SECTION 1B16 OF F.B.C.
- A. GENERAL CONTRACTOR TO VERIFY EXACT LOCATIONS OF THE FOLLOWING OUTSIDE THE PROPERTY LINE: 1. ELECTRIC SERVICE. 2. GAS 3. WATER MAIN. 4. TELEPHONE.
- B. ALL ABOVE AND ASSOCIATED WORK UTILITIES SHALL BE AS PER ENFORCED EDITION OF THE FLORIDA BUILDING CODE F.B.C. AND ALL APPLICABLE CODES. C. CONTRACTOR SHALL VERIFY THE LOCATIONS OF ALL UTILITIES, OVERHEAD AND UNDERGROUND, PRIOR TO CONSTRUCTION AND COORDINATE WITH
- ARCHITECT/OWNER PRIOR TO START OF WORK. D. ELECTRICAL POWER, TELEPHONE. WATER AND GAS SHALL BE RUN AS
- REQUIRED TO MEET EXISTING SERVICE. ALL TO BE VERIFIED WITH
- ARCHITECT/OWNER. THE CONTRACTOR SHALL COORDINATE TIE-INS AND SERVICE WITH UTILITY COMPANIES PRIOR TO START OF WORK.
- 25. ALL PRE-MANUFACTURED ITEMS SUCH AS EXTERIOR SHUTTERS AND DOORS, BUT NOT LIMITED TO THESE, SHALL BE UNDER A SEPARATE PERMIT IF REQUIRED. GENERAL CONTRACTORS AND ANY SUBCONTRACTOR PROVIDING THE ABOVE ITEMS SHALL PROVIDE SIGNED AND SEALED CALCULATIONS AND SHOP DRAWINGS, ALL SUBMISSIONS SHALL BE ACCORDING TO N.F.P.A. 101 AND THE LATEST EDITION OF THE F.B.C. FOR A/E APPROVAL PRIOR TO FABRICATION AND ORDERING. ALL MANUFACTURED ITEMS SHALL MEET HIGH VELOCITY HURRICANE ZONE (HVHZ) PRIOR TO ORDERING AND WORK, TYPICAL THROUGHOUT PROJECT. REFER TO STRUCTURAL ENGINEERING SHEETS FOR APPLICABLE INFORMATION, I.E. WIND PRESSURE CALCULATIONS, ETC.
- 26. TYPICAL THROUGHOUT PROJECT: WHERE SLOPE IS INDICATED WITH AN ARROW, CONTRACTOR TO PROVIDE 1/4" PER FT. MIN. SLOPE OR AS NOTED.
- 27. FOR SEPTIC TANK AND DRAIN FIELD REFER TO PLUMBING DRAWINGS (IF APPLICABLE).
- 28. EVERY CLOSET DOOR LATCH SHALL BE OPERABLE BY A CHILD FROM INSIDE THE CLOSET.
- 29. EVERY BATHROOM DOOR SHALL BE OPENABLE FROM THE OUTSIDE DURING AN EMERGENCY WHEN LOCKED. PER LIFE SAFETY CODE 21.2.4.4
- 30. ALL WINDOW SHUTTERS TO HAVE CURRENT MIAMI DADE COUNTY APPROVAL.
- 31. ALL GLAZING WITHIN 60" OF TUB OR SHOWER SHALL HAVE SAFETY GLAZING PER SECTION 2411.62 F.B.C. - TYPICAL
- 32. THE PLANS AND SPECIFICATIONS ARE NOT INTENDED TO DEPICT EACH AND EVERY DETAIL AS THE PARTY IN THE FIELD. THE CONTRACTOR IS IN THE BEST POSITION TO VERIFY THAT ALL CONDITIONS ARE COMPLETED TO PROVIDE A WATERTIGHT STRUCTURE.

**Drawing Symbols** SCALE: NTS

| 34. | BA |
|-----|----|

| 34. BACKING FOR WALL HUNG FIXTURE NOTES:<br>WHERE WALL-HUNG FIXTURES ARE PROVIDED 2" X 4" BRACING BETWEEN STUDS<br>AT POINT OF ATTACHMENT OF FIXTURE SHALL BE PROVIDED TO WITHSTAND 200<br>LB. FORCE APPLIED IN ALL DIRECTIONS (OR SUPPORTS BE PROVIDED AS PER<br>FIXTURE MANUFACTURER'S REQUIREMENT)                                                                                                                                                                                                                                                                                                                                                                                                                                                                                                            |
|------------------------------------------------------------------------------------------------------------------------------------------------------------------------------------------------------------------------------------------------------------------------------------------------------------------------------------------------------------------------------------------------------------------------------------------------------------------------------------------------------------------------------------------------------------------------------------------------------------------------------------------------------------------------------------------------------------------------------------------------------------------------------------------------------------------|
| 35. EGRESS WINDOW SPECIFICATION:<br>AN OUTSIDE WINDOW OR DOOR OPERABLE FROM THE INSIDE WITHOUT THE USE<br>OF TOOLS AND PROVIDING A CLEAR OPENINGOF NOT LESS THAN 20 INCH IN<br>WIDTH AND 24 IN IN HEIGHT AND 5.75 SQ. FT IN AREA. THE BOTTOM OF THE<br>OPENING SHALL BE NOT MORE THAN 44 INCHES ABOVE FINISHED FLOOR.ALL<br>WINDOWS TO BE PROTECTED WITH DADE COUNTY PRODUCT CONTROL<br>APPROVED STORM SHUTTERS.                                                                                                                                                                                                                                                                                                                                                                                                 |
| 36. EGRESS DOOR SAFETY NOTE:<br>NO DOOR IN ANY MEANS OF ESCAPE SHALL BE LOCATED AGAINST EGRESS WHEN<br>THE BUILDING IS OCCUPIED. ALL LOCKING DEVICES THAT IMPEDE OR PROHIBIT<br>EGRESS OR THAT CANNOT BE EASILY DISENGAGED SHALL BE PROHIBITED.                                                                                                                                                                                                                                                                                                                                                                                                                                                                                                                                                                  |
| 37. APPLICABLE ITEMS OF CHAPTER .24 OF FBC.<br>REGARDING DOORS AND OPERABLE WINDOWS IN EXTERIOR WALLS:<br>THE DESIGN AND APPROVAL OF SLIDING DOORS, SWINGING DOORS AND<br>OPERABLE WINDOWS IN EXTERIOR WALLS, INCLUDING THE SUPPORTING<br>MEMBERS SHALL BE BASED ON THE PROPOSED USE-HEIGHT ABOVE GRADE IN<br>ACCORDANCE WITH CHAPTER 16 (HIGH VELOCITY HURRICANE ZONES). MAXIMUM<br>GLASS SIZE SHALL COMPLY WITH FIG. 2405.3 FBC GLAZING IN SLIDING AND<br>SWINGING DOORS SHALL BE SAFETY-GLAZING COMPLYING WITH 16CFR 1201<br>SAFETY STANDARD FOR ARCHITECTURAL GLAZING MATERIALS, CONSUMER<br>PRODUCT SAFETY COMMISSION AND AS DESCRIBED IN 2411.3.1.3.1 THRU<br>2411.3.1.3.5 DOORS CONTAINING GLAZING MATERIALS NOT GREATER THAN 9<br>SQUARE FEET IN SURFACE AREA SHALL BE CLASSIFIED AS CATEGORY II GLAZING |
|                                                                                                                                                                                                                                                                                                                                                                                                                                                                                                                                                                                                                                                                                                                                                                                                                  |