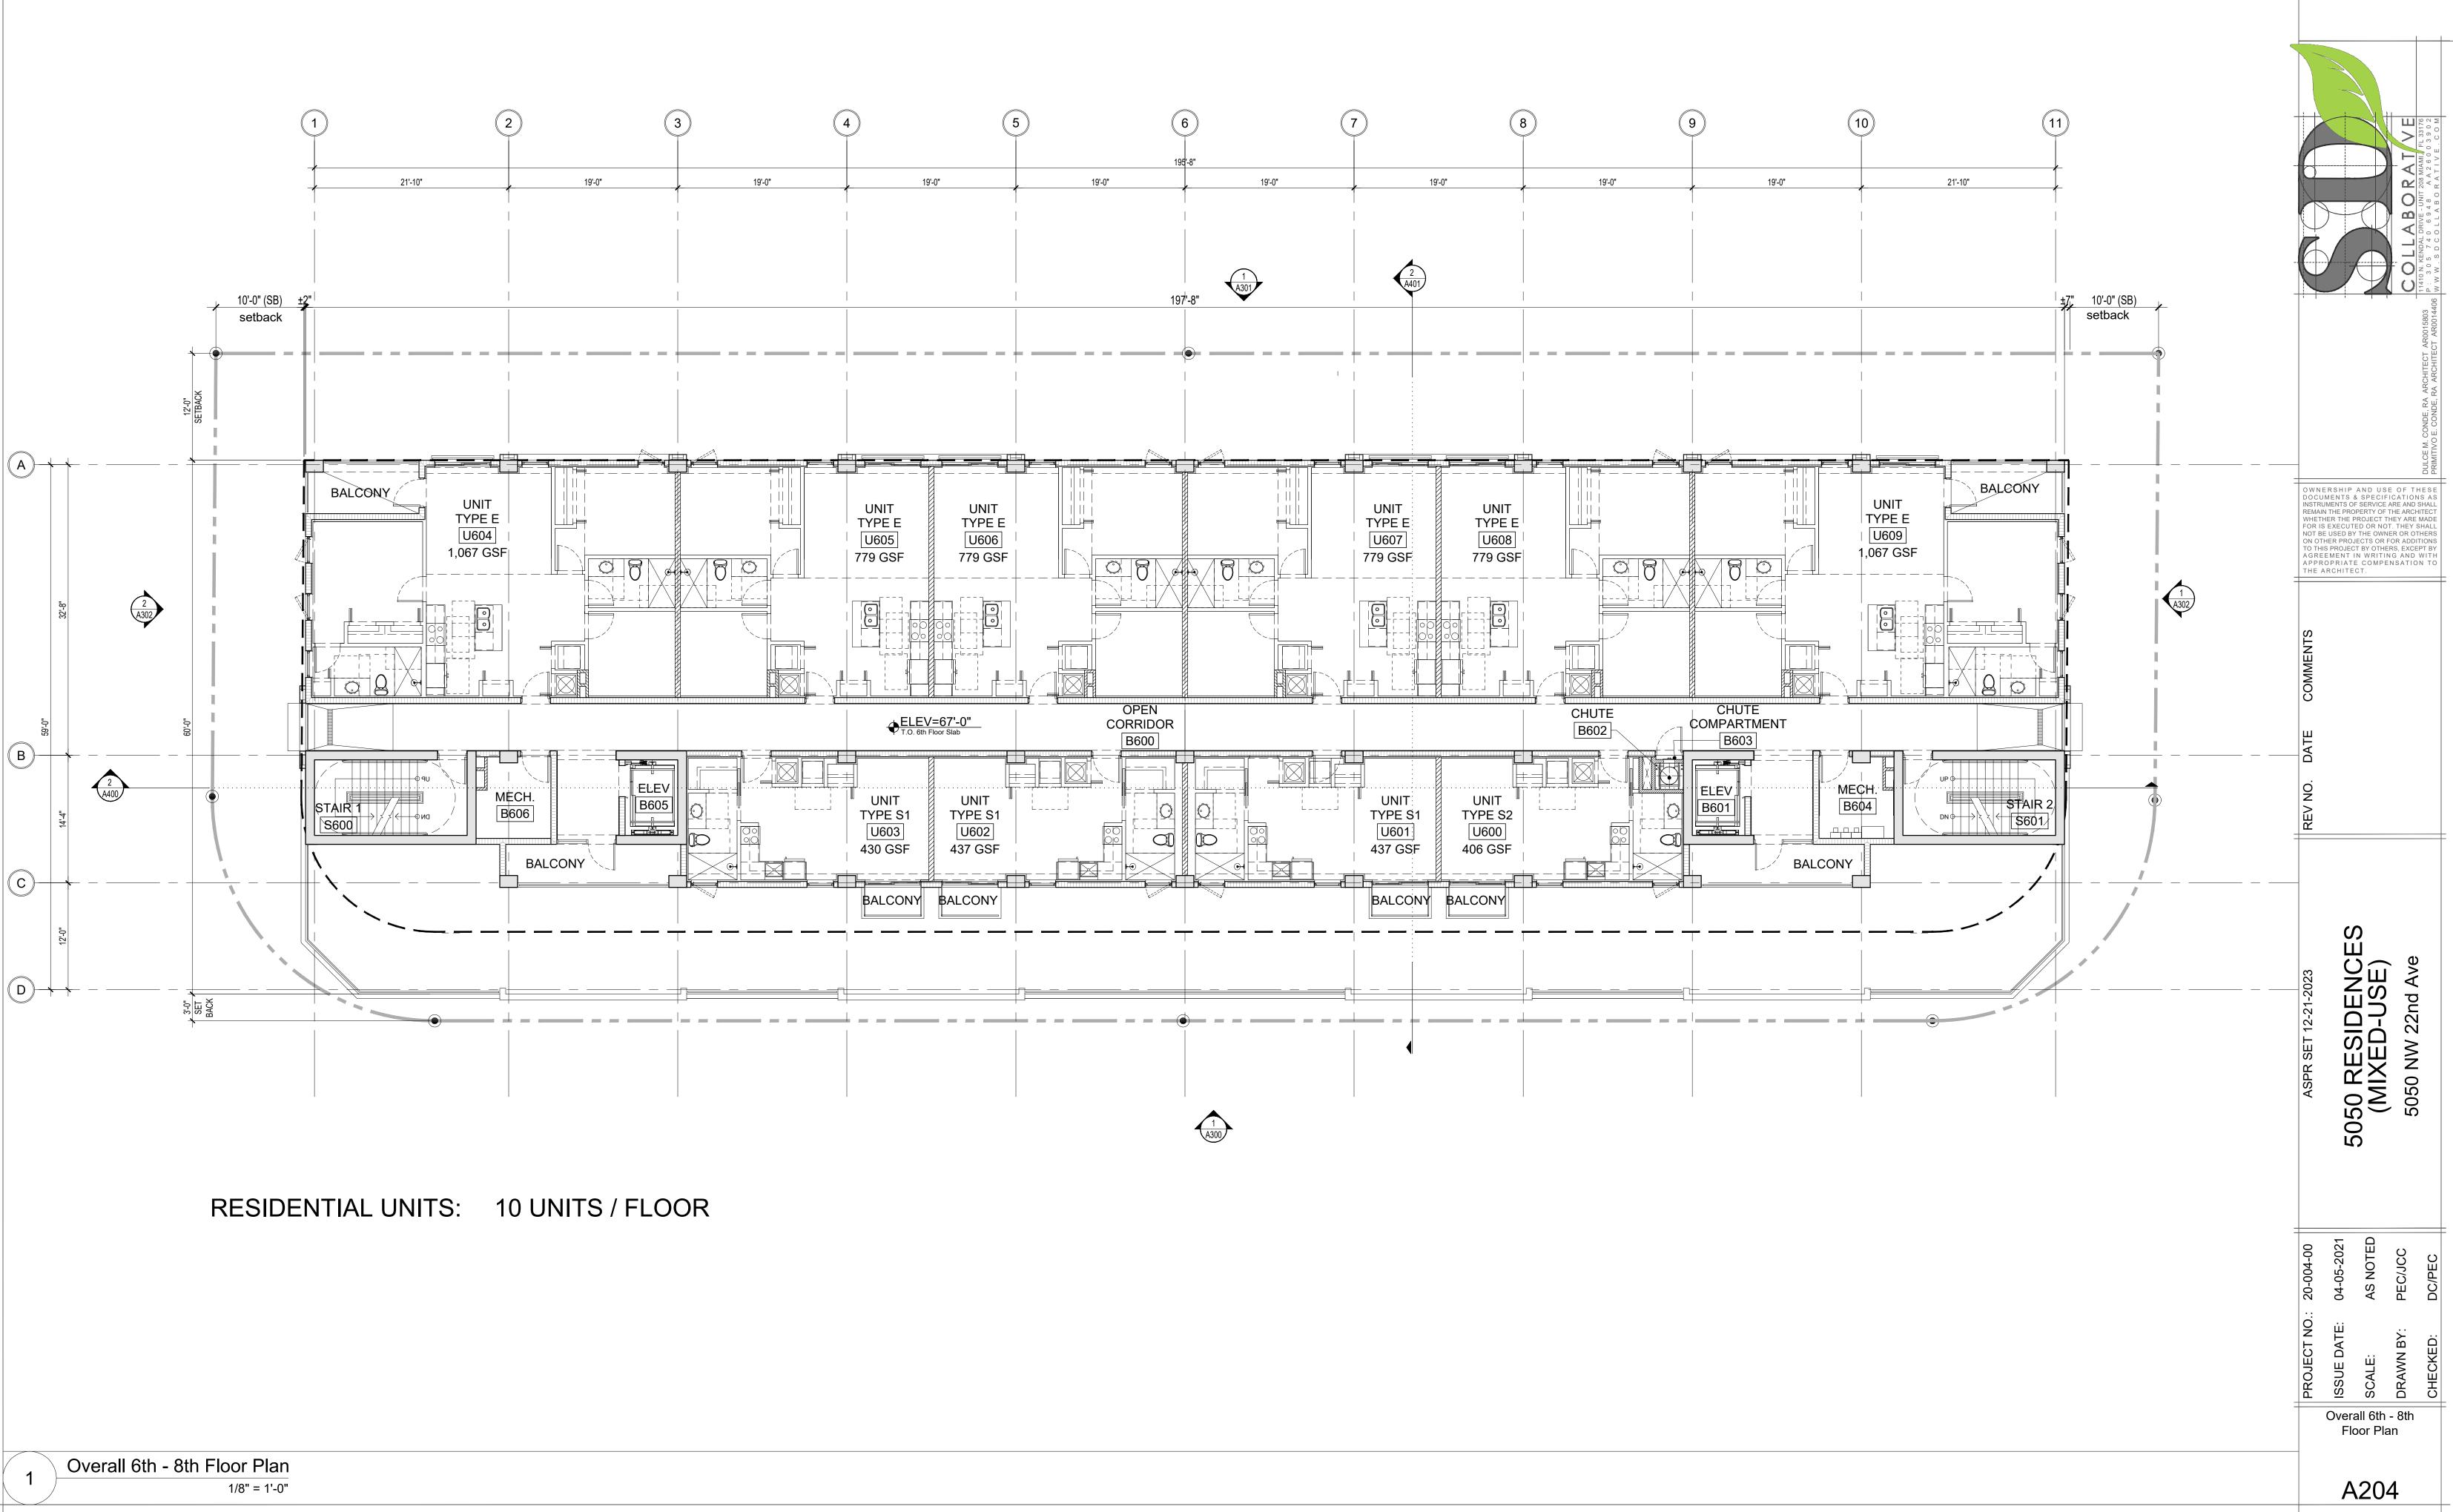

- Zoning: MDC MCUCD-MC 90-2-10
- Site: .92 Gross Acres; .38 Net Acres
- Height: 8 stories (includes a mezzanine floor between floors 1 & 2)
- Density: 90 du/ac (82 units total proposed)
  Ground Floor Retail: 1,151 sf
- Parking: 17 spaces