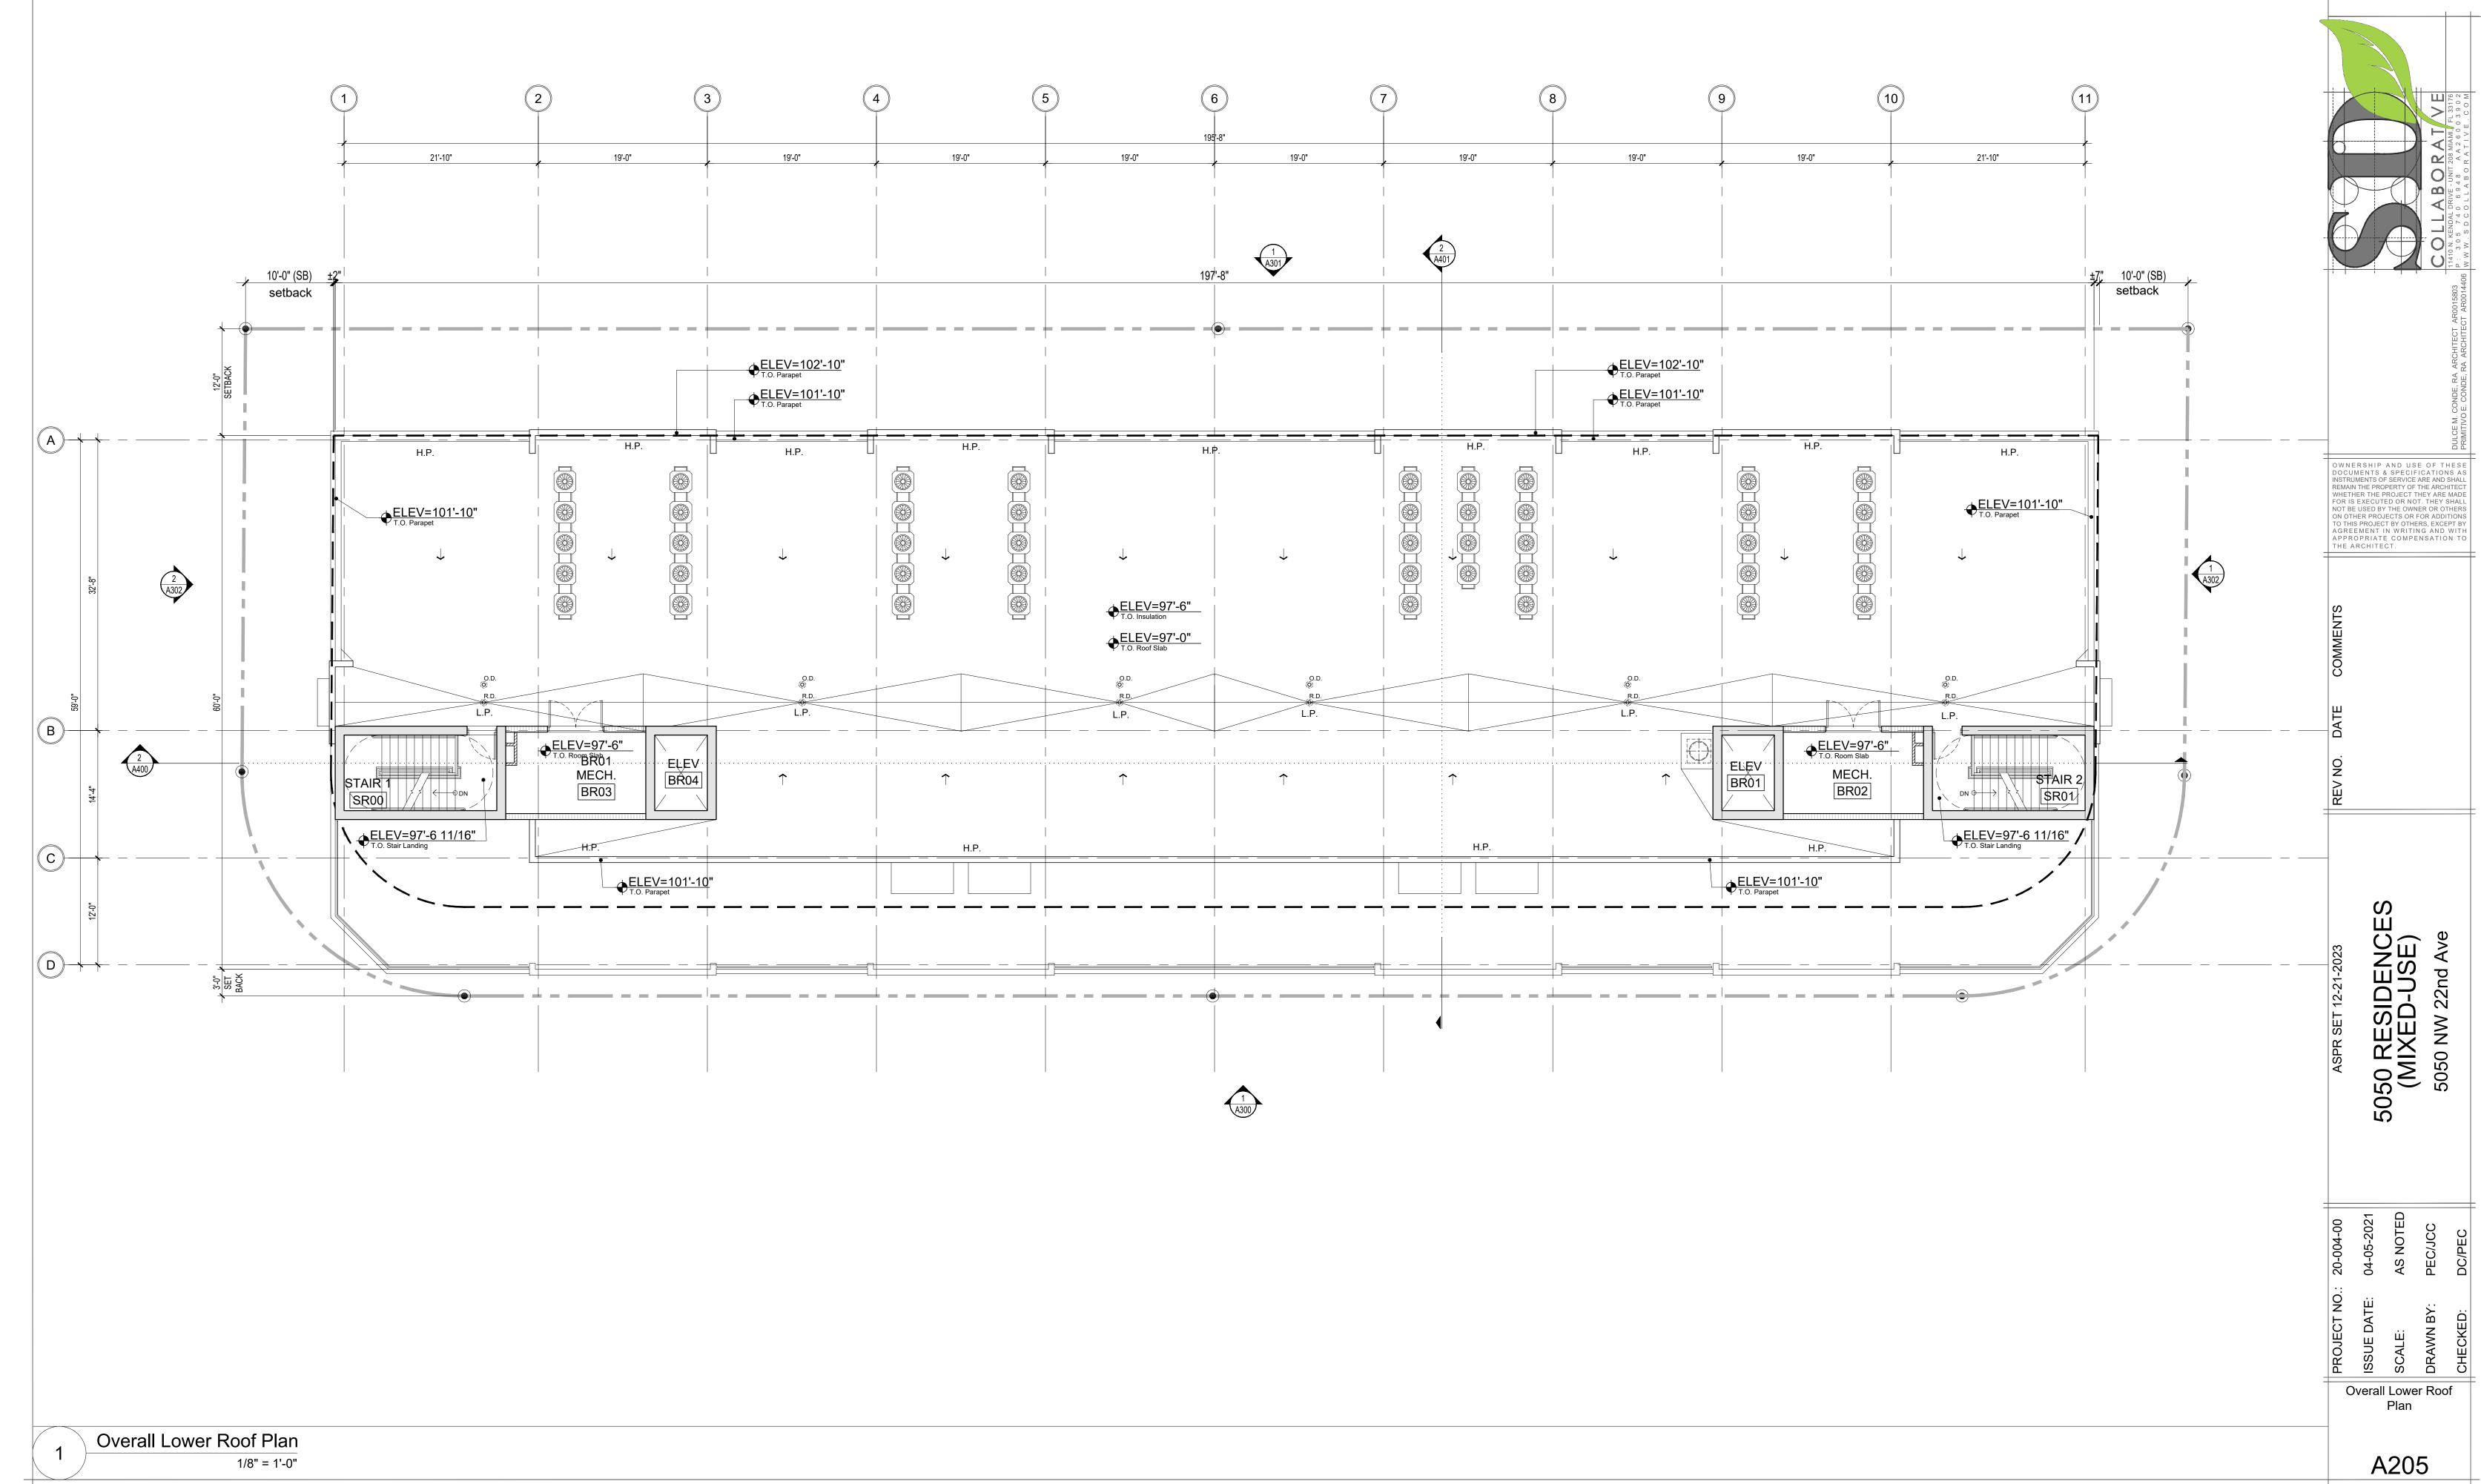

## SCOPE OF WORK:

The subject project is within Miami Dade County, Florida and is approximately .92 Gross acres; .38 Net Acre site composed of 5 parcels. The site is located at 5050 NW 22nd Ave. Through verbal conversations and our initial conceptual site planning efforts we understand the proposed project program to be as follows:

- Zoning: MDC MCUCD-MC 90-2-10
- Site: .92 Gross Acres; .38 Net Acres
- Height: 8 stories (includes a mezzanine floor between floors 1 & 2)
- Density: 90 du/ac (82 units total proposed)
  Ground Floor Retail: 1,151 sf
- Parking: 17 spaces

The existing site is a green field and the proposed project is a new ground-up construction.

| CODES                                                                                                                                                                                                                                |                                                                                                        |
|--------------------------------------------------------------------------------------------------------------------------------------------------------------------------------------------------------------------------------------|--------------------------------------------------------------------------------------------------------|
| ZONING CODE:<br>- MDC Code of Ordinacnes: N                                                                                                                                                                                          | ICUCD-MC                                                                                               |
| FLORIDA BUILDING CODES (<br>- FBC - Building (2020 / 7th E<br>- FBC - MECHANICAL (2020<br>- FBC - PLUMBING (2020 / 7t<br>- Florida Fire Prevention Code                                                                              | dition)<br>/ 7th Edition)<br>th Edition)                                                               |
| NATIONAL FIRE PROTECTION<br>(NFPA):<br>- National Sprinkler Code (NF<br>- National Electric Code (NFP<br>- National Fire Alarm (NFPA 7<br>- Life Safety Code (NFPA 101<br>- All other applicable NFPA C<br>Standards and recommended | PA 13, 2016 Edition)<br>A 70, 2017 Edition)<br>'2, 2016 Edition)<br>, 2018 Edition)<br>hapters, Codes, |