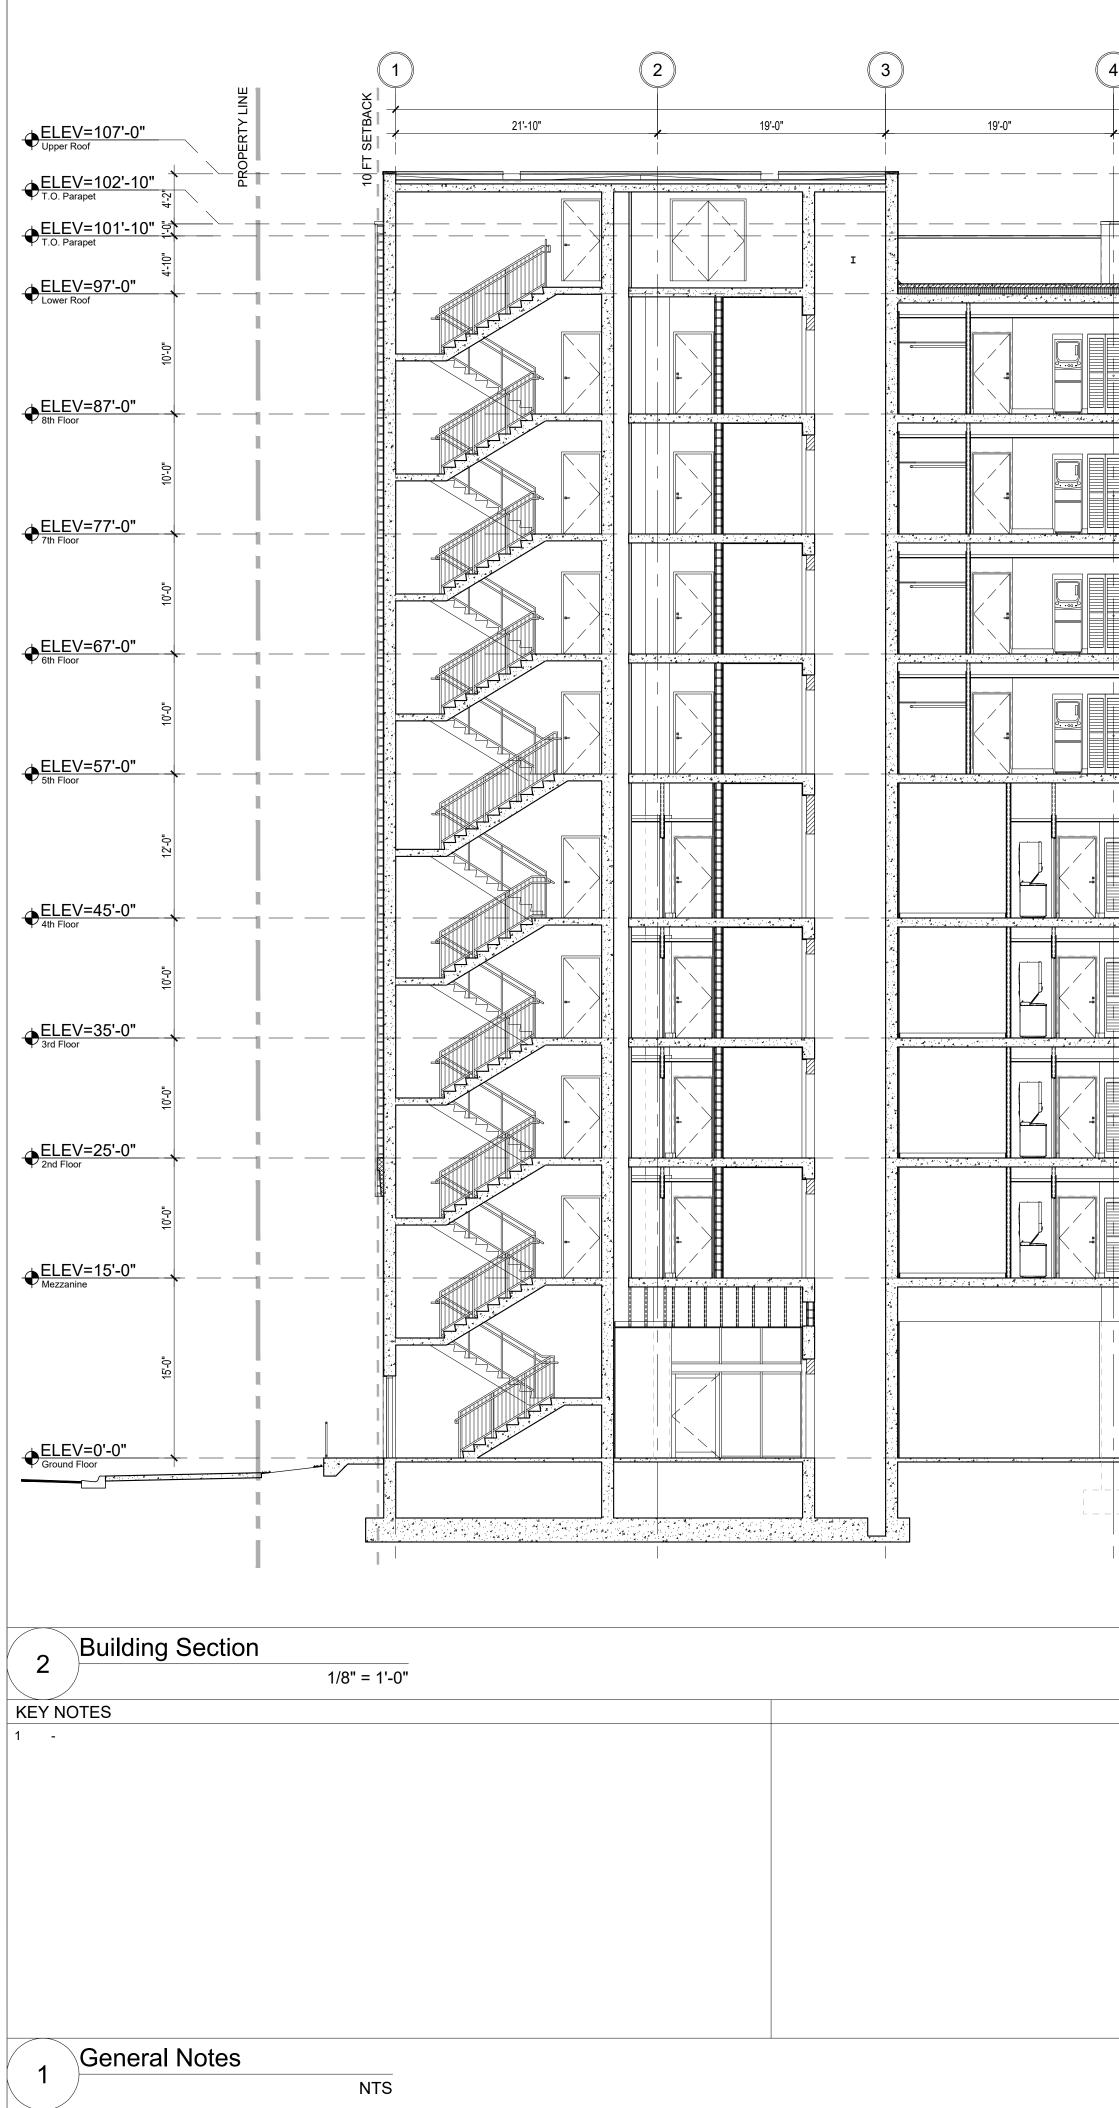

#### 00 A000 BUILDING SECTION

MATCH LINE  17. ALL GATES TO BE SELF CLOSING AND LATCHING (IF APPLICABLE).