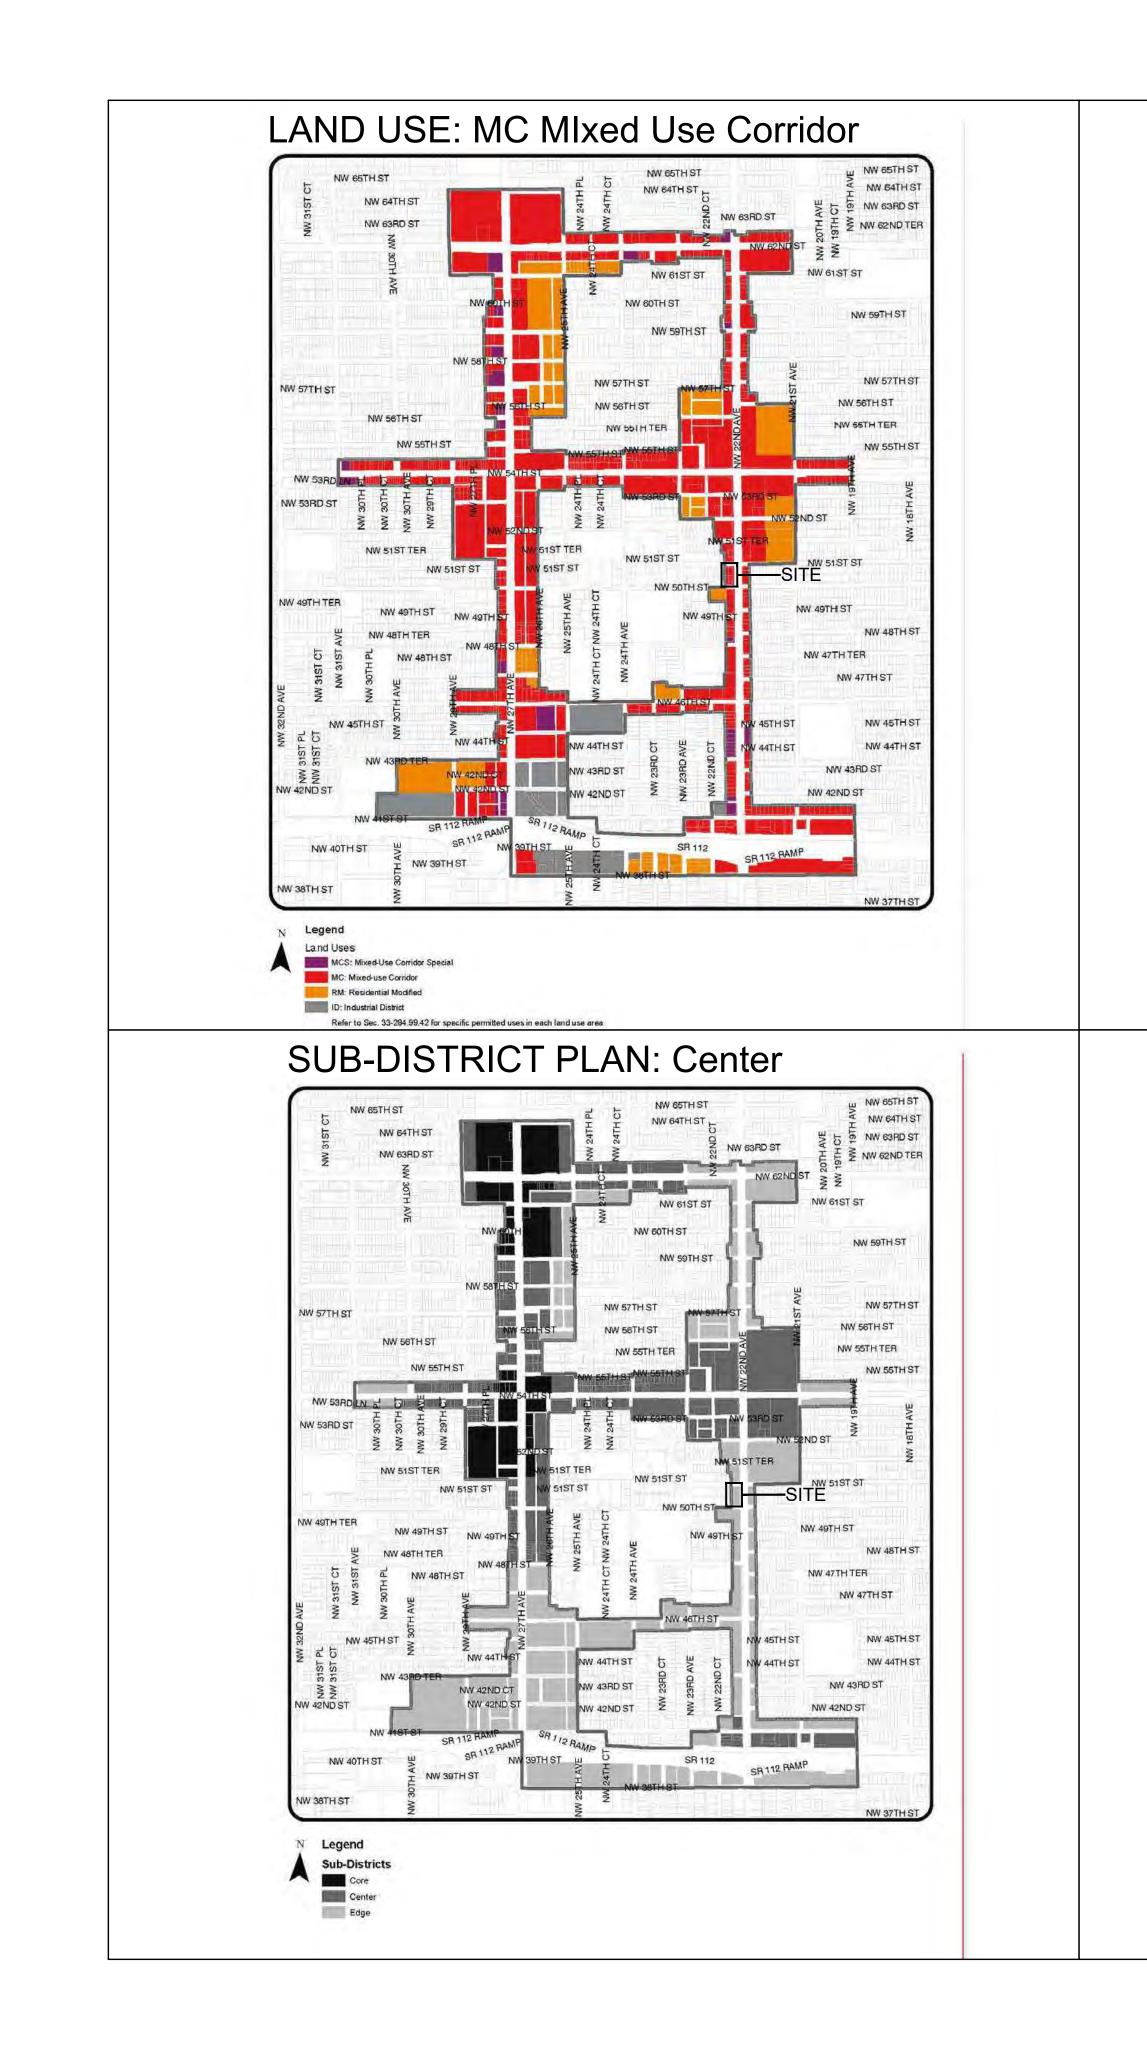

## SCOPE OF WORK:

The subject project is within Miami Dade County, Florida and is approximately .92 Gross acres; .38 Net Acre site composed of 5 parcels. The site is located at 5050 NW 22nd Ave. Through verbal conversations and our initial conceptual site planning efforts we understand the proposed project program to be as follows:

- Zoning: MDC MCUCD-MC 90-2-10
- Site: .92 Gross Acres; .38 Net Acres
- Height: 8 stories (includes a mezzanine floor between floors 1 & 2)
- Density: 90 du/ac (82 units total proposed)
  Ground Floor Retail: 1,151 sf
- Parking: 17 spaces

### 38. ZONING DISTRICT

WITH THE GLASS.

SITE TO BE FILLED TO COUNTY FLOOD ELEVATION N.G.V.D. OR AN ELEVATION NO LESS THAN THE HIGHEST APPROVED CROWN ELEVATION OF THE ROAD ABUTTING THE PROPERTY.

PRODUCTS SHALL BE CAPABLE OF WITHSTANDING A 400 LB. - FT. (543 NM) IMPACT