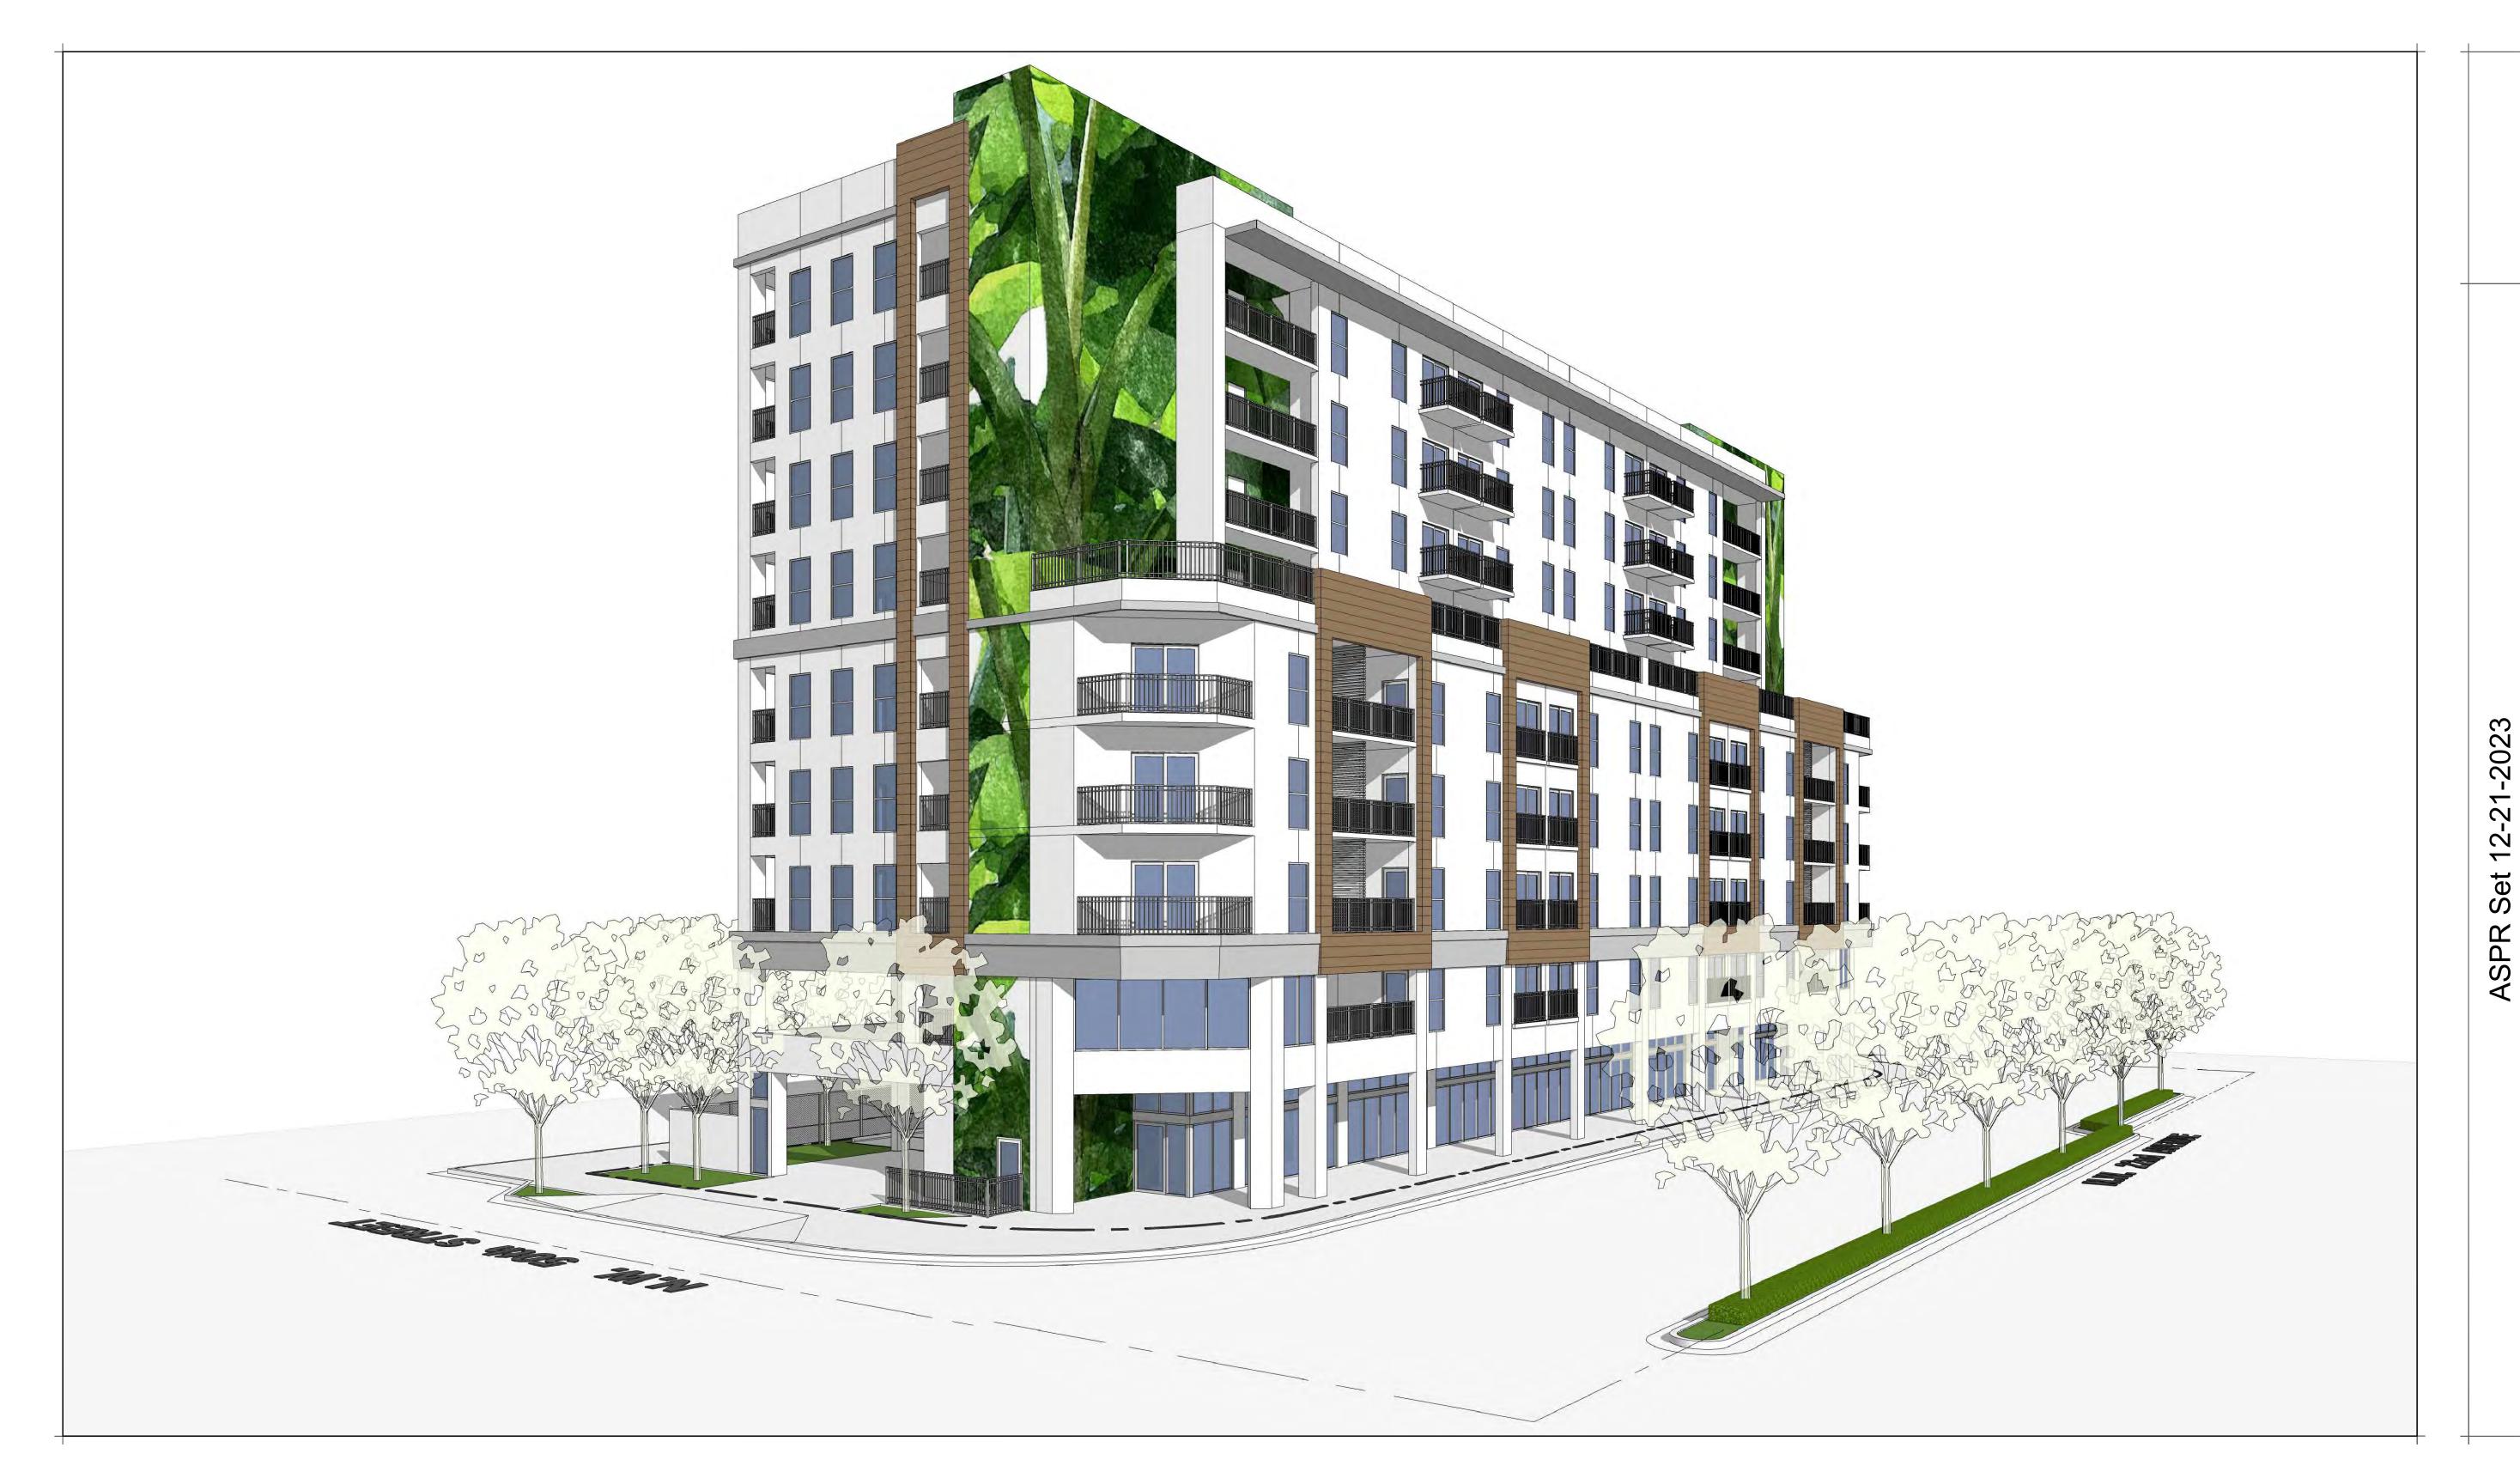

## SCOPE OF WORK:

The subject project is within Miami Dade County, Florida and is approximately .92 Gross acres; .38 Net Acre site composed of 5 parcels. The site is located at 5050 NW 22nd Ave. Through verbal conversations and our initial conceptual site planning efforts we understand the proposed project program to be as follows:

- Zoning: MDC MCUCD-MC 90-2-10
- Site: .92 Gross Acres; .38 Net Acres
- Height: 8 stories (includes a mezzanine floor between floors 1 & 2)
- Density: 90 du/ac (82 units total proposed)
  Ground Floor Retail: 1,151 sf
- Parking: 17 spaces

The existing site is a green field and the proposed project is a new ground-up construction.

| CODES                                                                                                                                                                                                                                |                                                                                                        |
|--------------------------------------------------------------------------------------------------------------------------------------------------------------------------------------------------------------------------------------|--------------------------------------------------------------------------------------------------------|
| ZONING CODE:<br>- MDC Code of Ordinacnes: N                                                                                                                                                                                          | ICUCD-MC                                                                                               |
| FLORIDA BUILDING CODES (<br>- FBC - Building (2020 / 7th E<br>- FBC - MECHANICAL (2020<br>- FBC - PLUMBING (2020 / 7t<br>- Florida Fire Prevention Code                                                                              | dition)<br>/ 7th Edition)<br>th Edition)                                                               |
| NATIONAL FIRE PROTECTION<br>(NFPA):<br>- National Sprinkler Code (NF<br>- National Electric Code (NFP<br>- National Fire Alarm (NFPA 7<br>- Life Safety Code (NFPA 101<br>- All other applicable NFPA C<br>Standards and recommended | PA 13, 2016 Edition)<br>A 70, 2017 Edition)<br>'2, 2016 Edition)<br>, 2018 Edition)<br>hapters, Codes, |