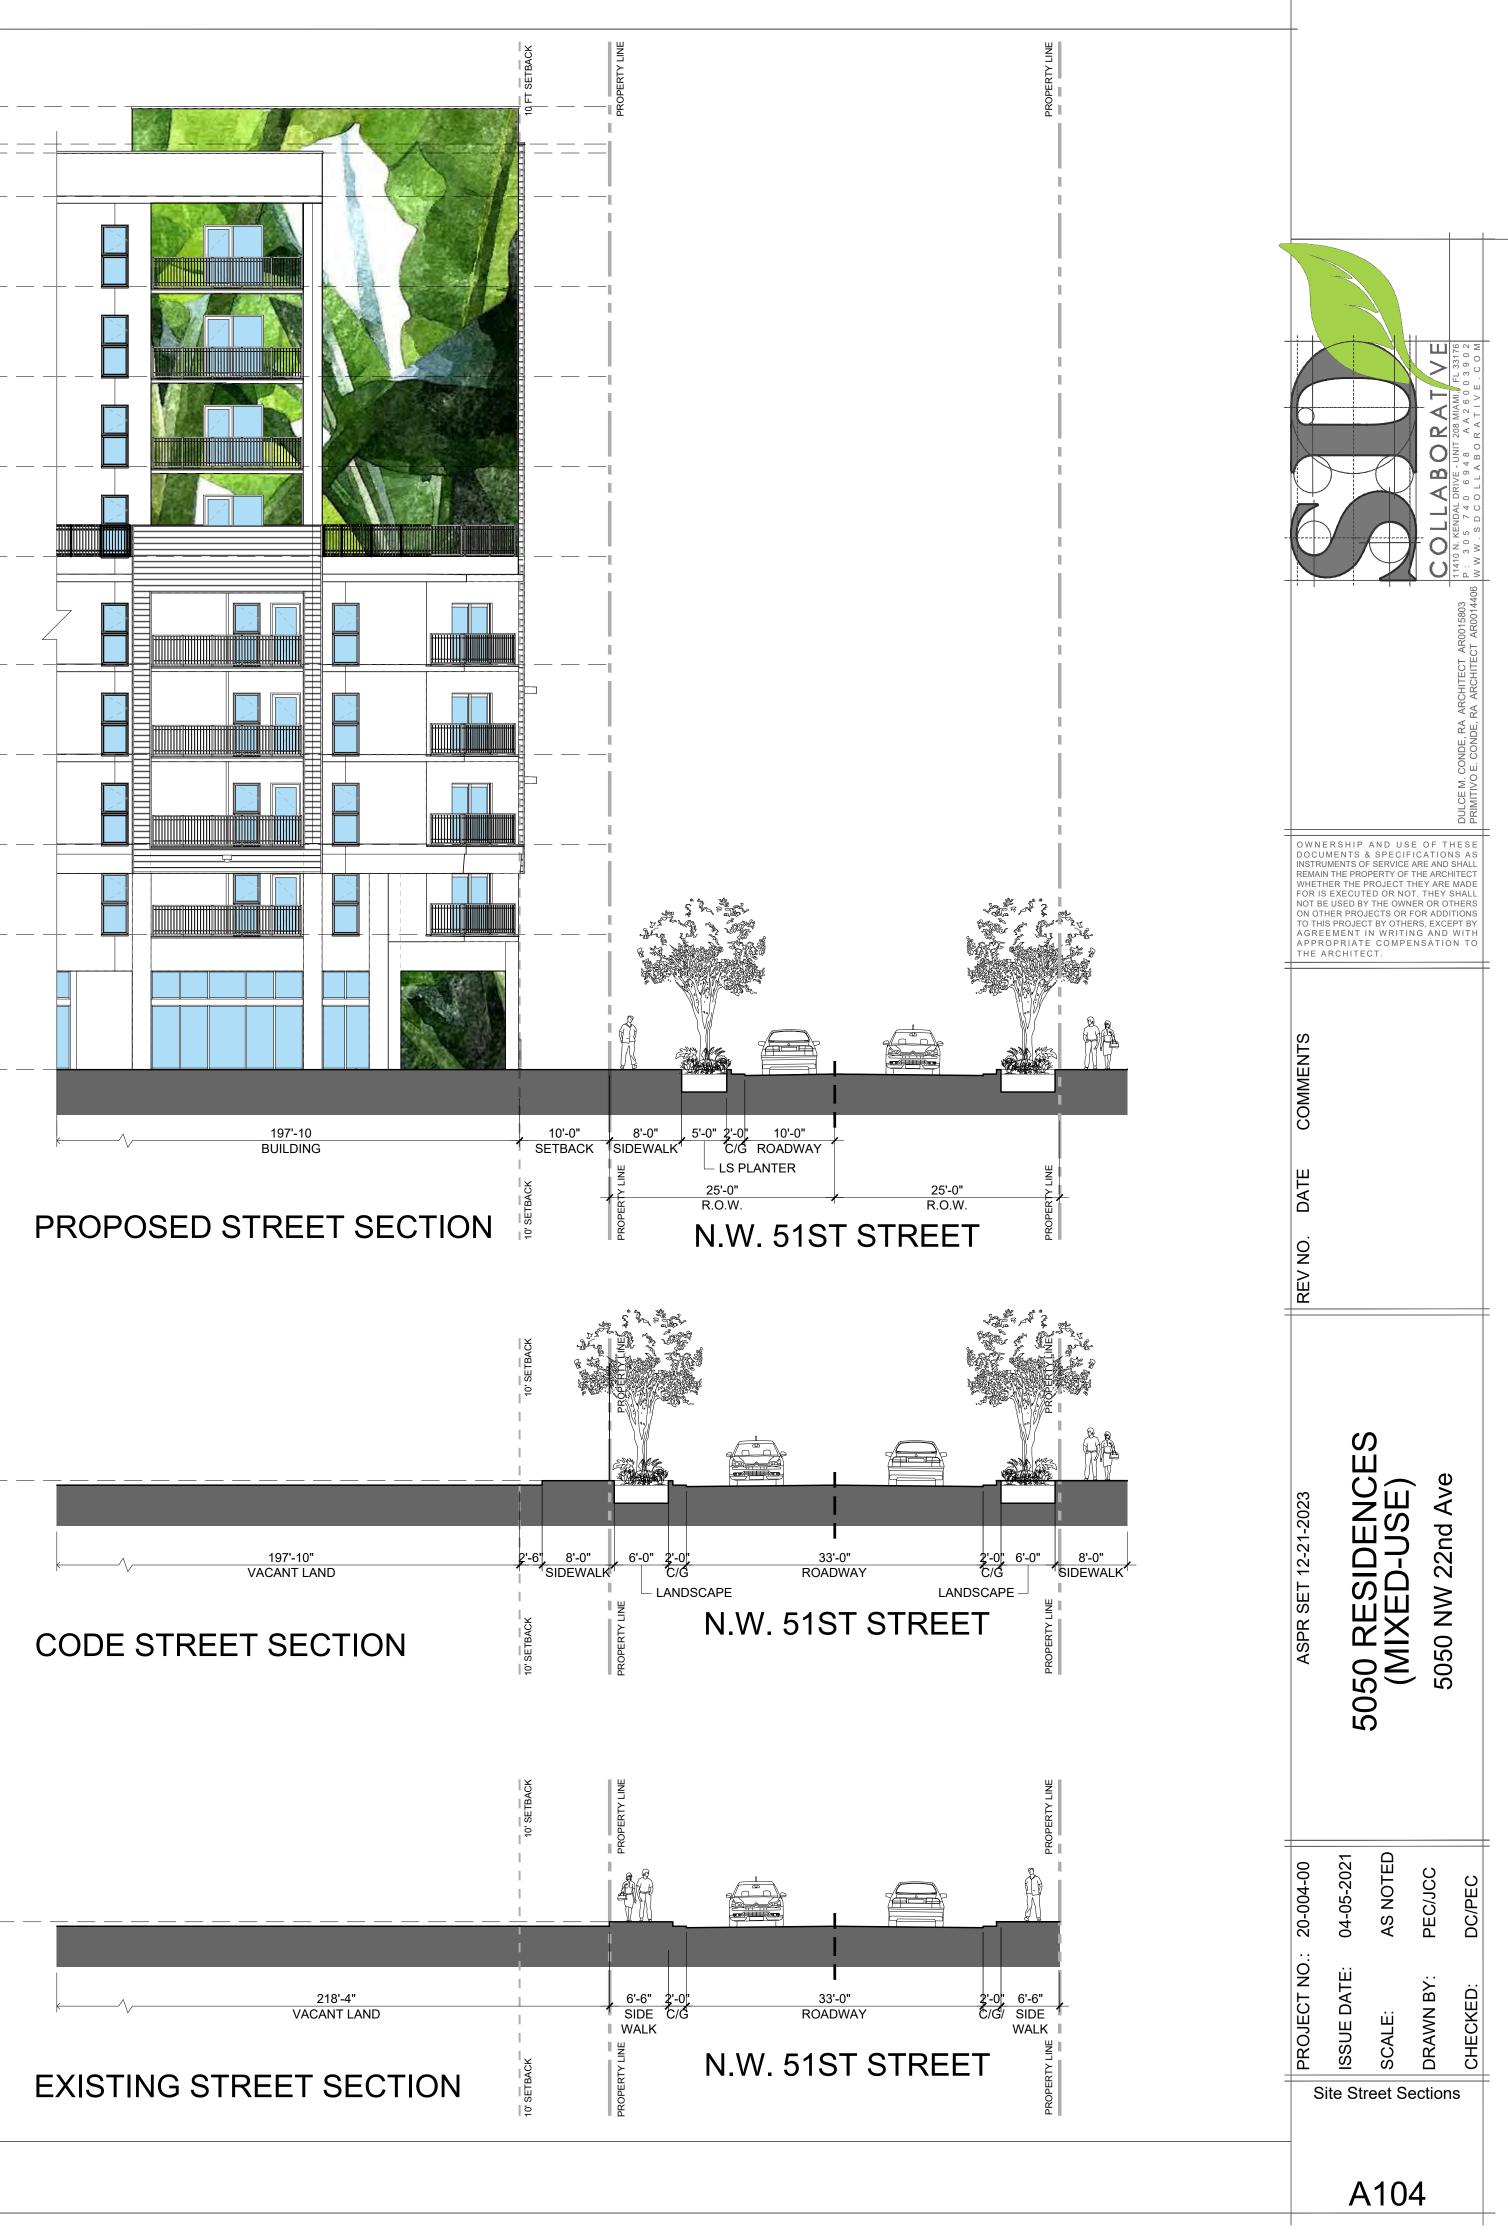

- Zoning: MDC MCUCD-MC 90-2-10
- Site: .92 Gross Acres; .38 Net Acres
- Height: 8 stories (includes a mezzanine floor between floors 1 & 2)
- Density: 90 du/ac (82 units total proposed)
  Ground Floor Retail: 1,151 sf
- Parking: 17 spaces