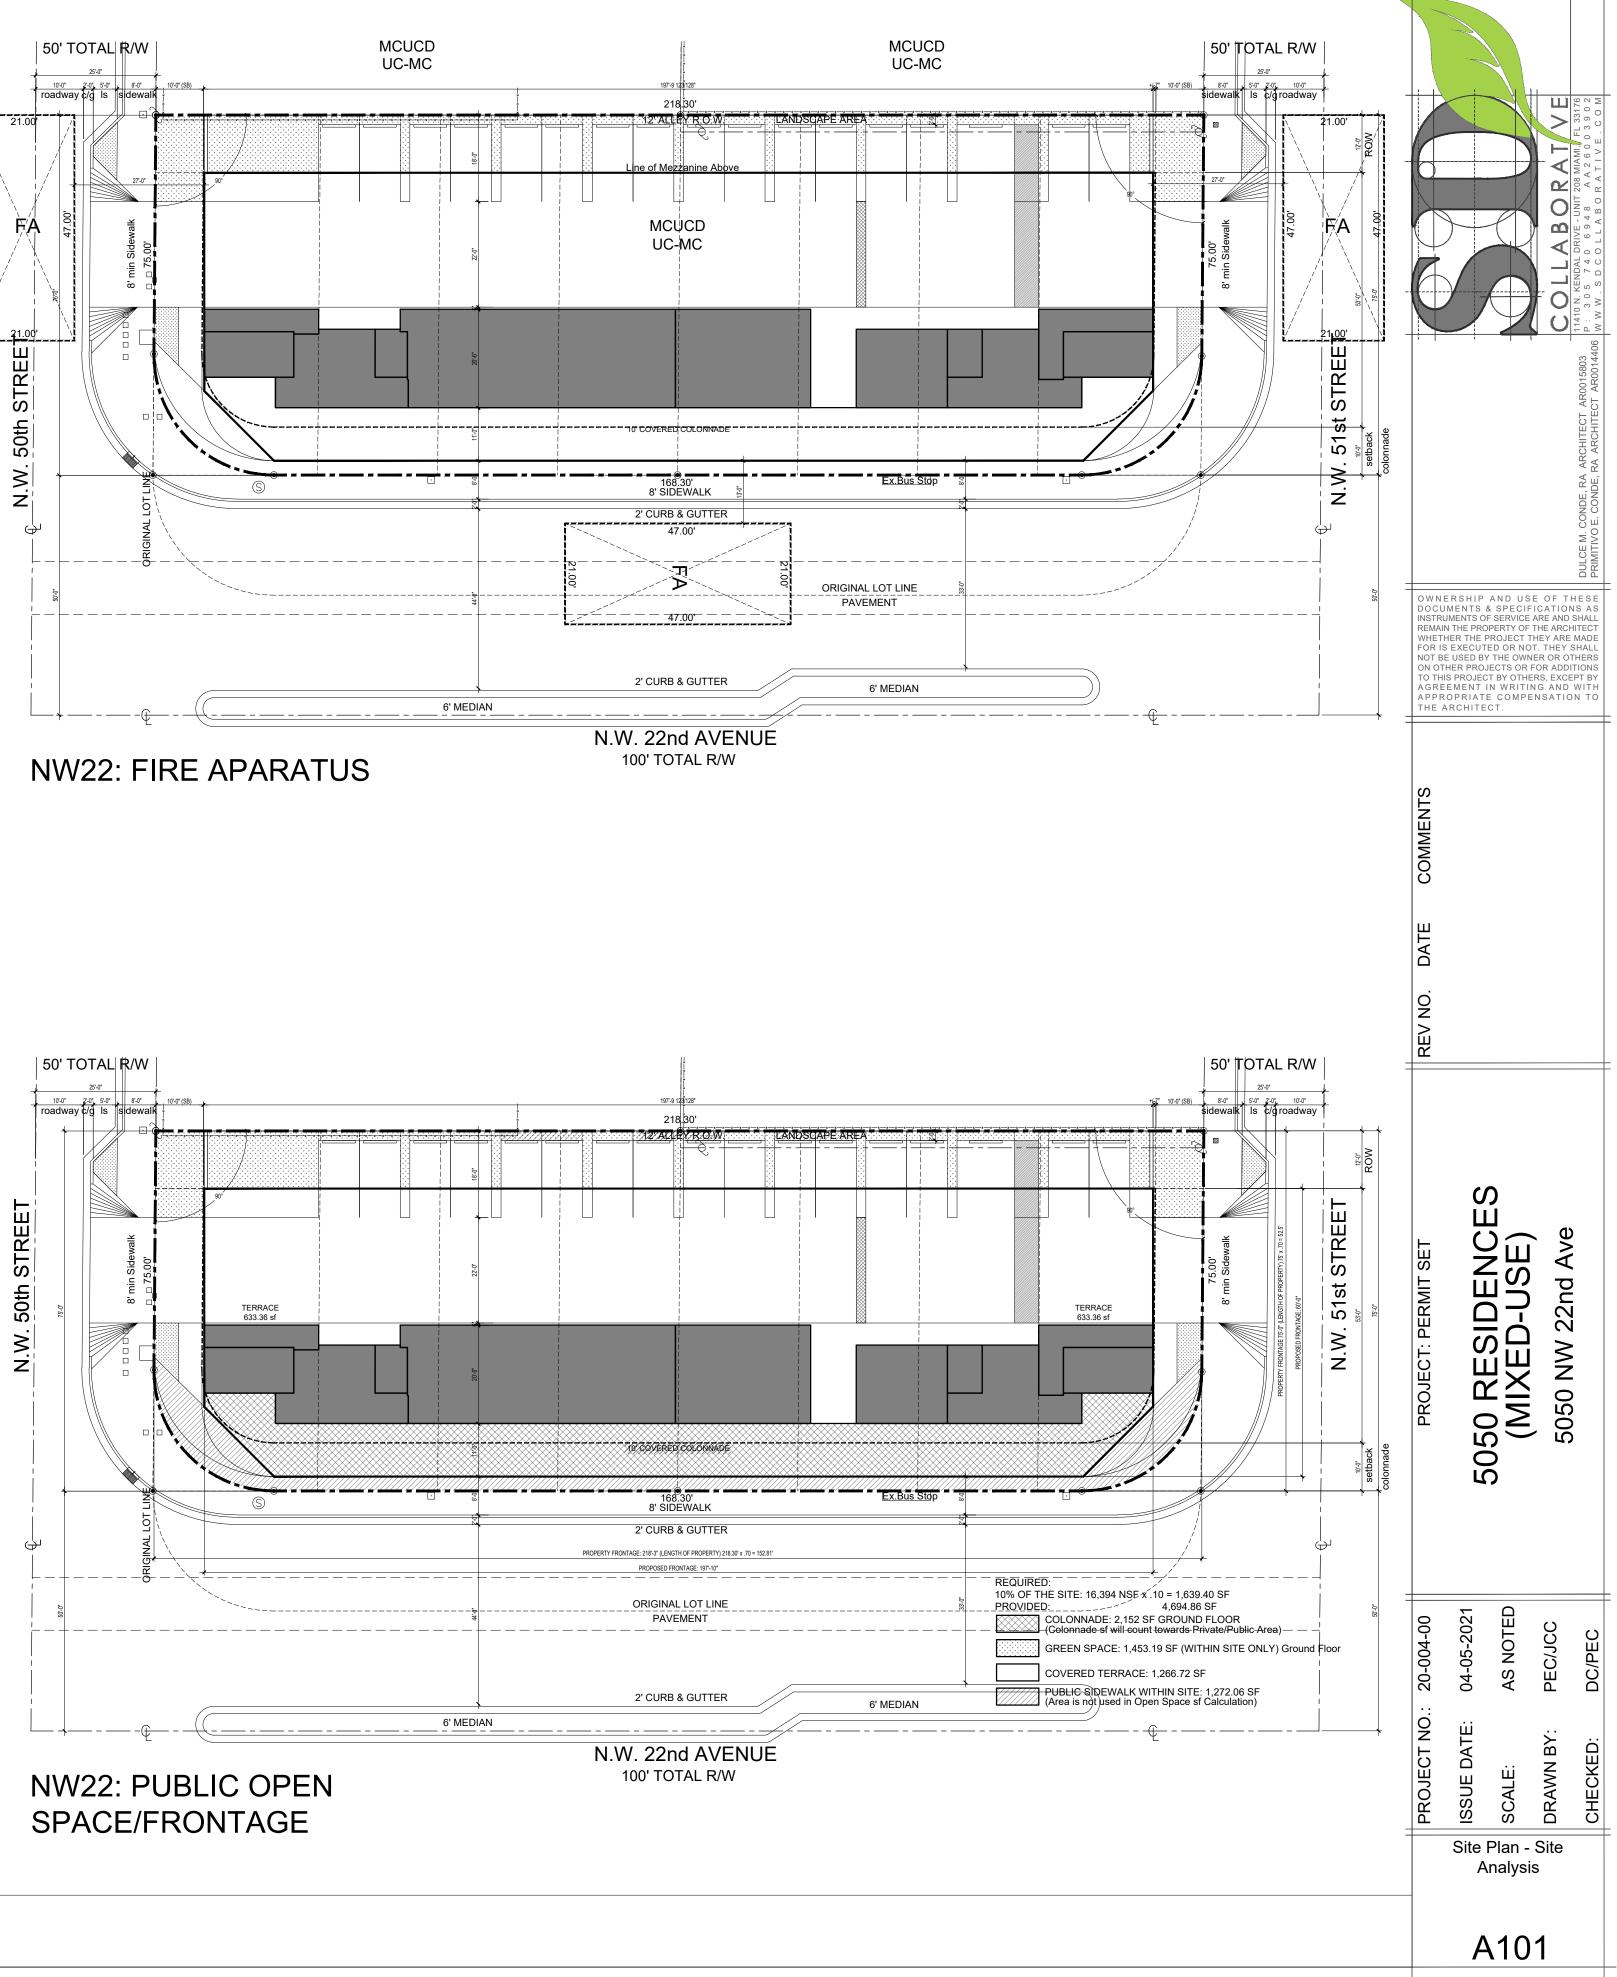

## SCOPE OF WORK:

The subject project is within Miami Dade County, Florida and is approximately .92 Gross acres; .38 Net Acre site composed of 5 parcels. The site is located at 5050 NW 22nd Ave. Through verbal conversations and our initial conceptual site planning efforts we understand the proposed project program to be as follows:

- Zoning: MDC MCUCD-MC 90-2-10
- Site: .92 Gross Acres; .38 Net Acres
- Height: 8 stories (includes a mezzanine floor between floors 1 & 2)
- Density: 90 du/ac (82 units total proposed)
  Ground Floor Retail: 1,151 sf
- Parking: 17 spaces

The existing site is a green field and the proposed project is a new ground-up construction.

| CODES                                                                                                                                                                                                                                |                                                                                                        |
|--------------------------------------------------------------------------------------------------------------------------------------------------------------------------------------------------------------------------------------|--------------------------------------------------------------------------------------------------------|
| ZONING CODE:<br>- MDC Code of Ordinacnes: N                                                                                                                                                                                          | ICUCD-MC                                                                                               |
| FLORIDA BUILDING CODES (<br>- FBC - Building (2020 / 7th E<br>- FBC - MECHANICAL (2020<br>- FBC - PLUMBING (2020 / 7t<br>- Florida Fire Prevention Code                                                                              | dition)<br>/ 7th Edition)<br>th Edition)                                                               |
| NATIONAL FIRE PROTECTION<br>(NFPA):<br>- National Sprinkler Code (NF<br>- National Electric Code (NFP<br>- National Fire Alarm (NFPA 7<br>- Life Safety Code (NFPA 101<br>- All other applicable NFPA C<br>Standards and recommended | PA 13, 2016 Edition)<br>A 70, 2017 Edition)<br>'2, 2016 Edition)<br>, 2018 Edition)<br>hapters, Codes, |