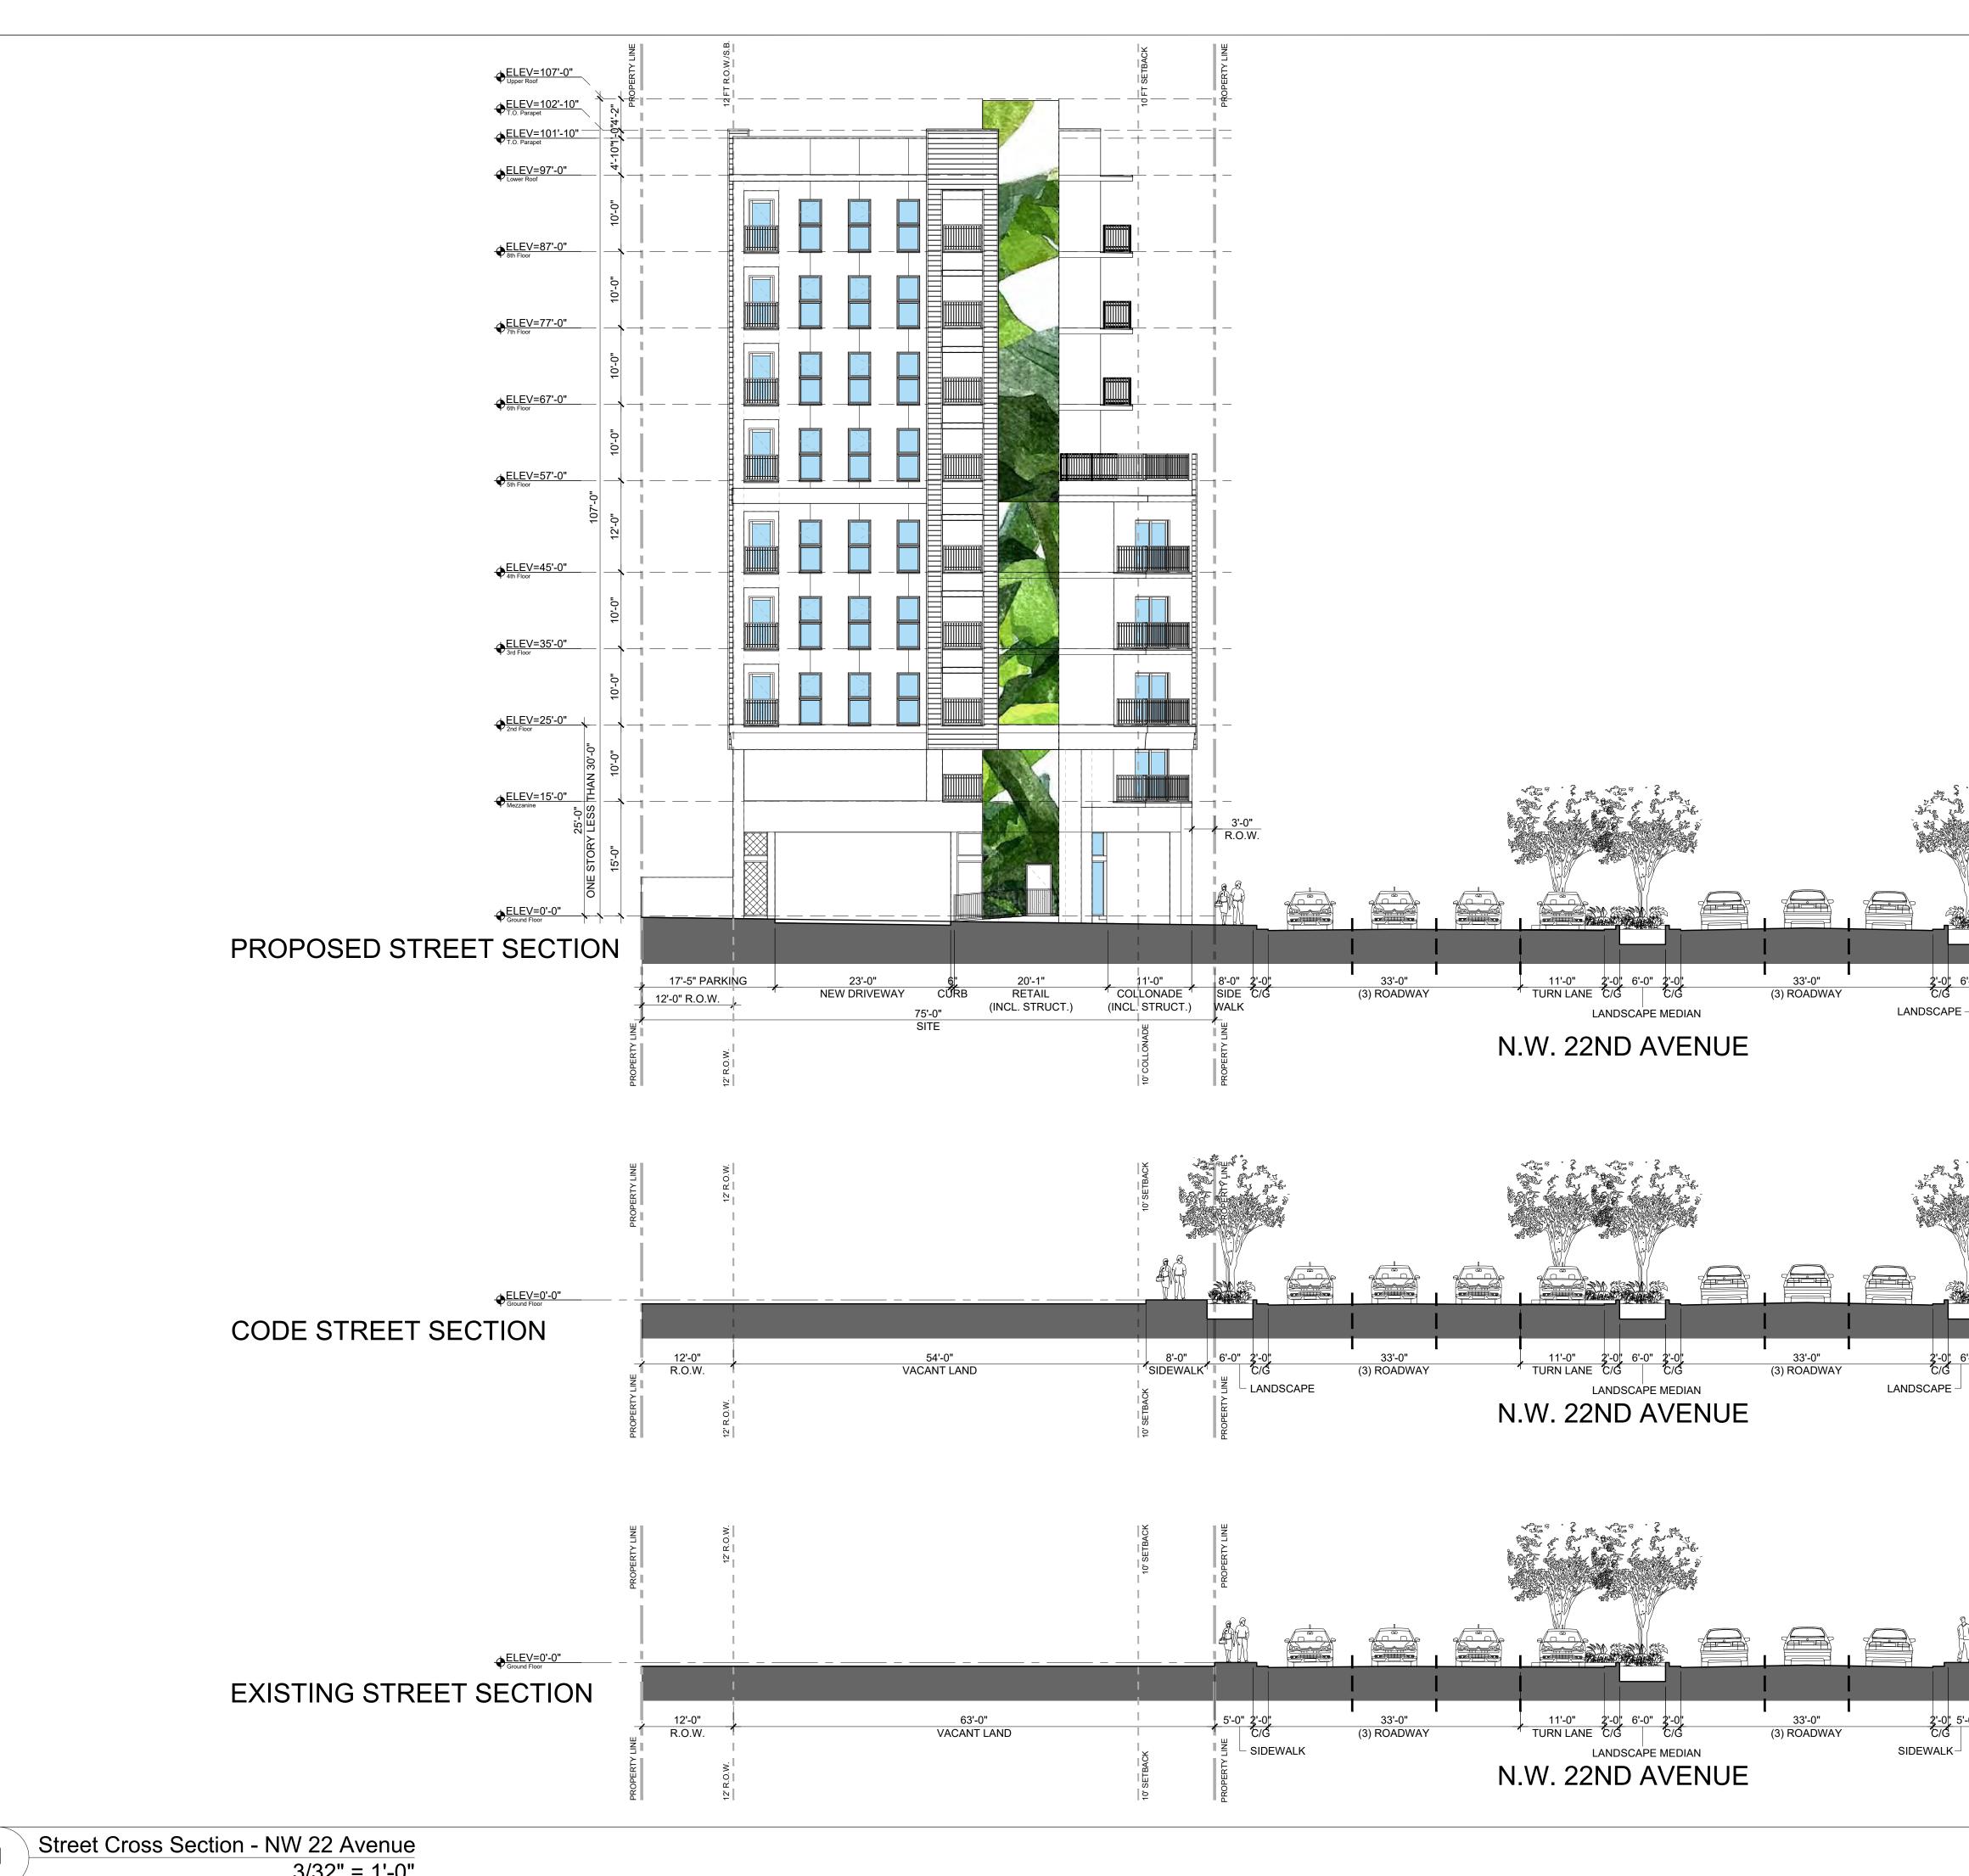

- Zoning: MDC MCUCD-MC 90-2-10
- Site: .92 Gross Acres; .38 Net Acres
- Height: 8 stories (includes a mezzanine floor between floors 1 & 2)
- Density: 90 du/ac (82 units total proposed)
  Ground Floor Retail: 1,151 sf
- Parking: 17 spaces