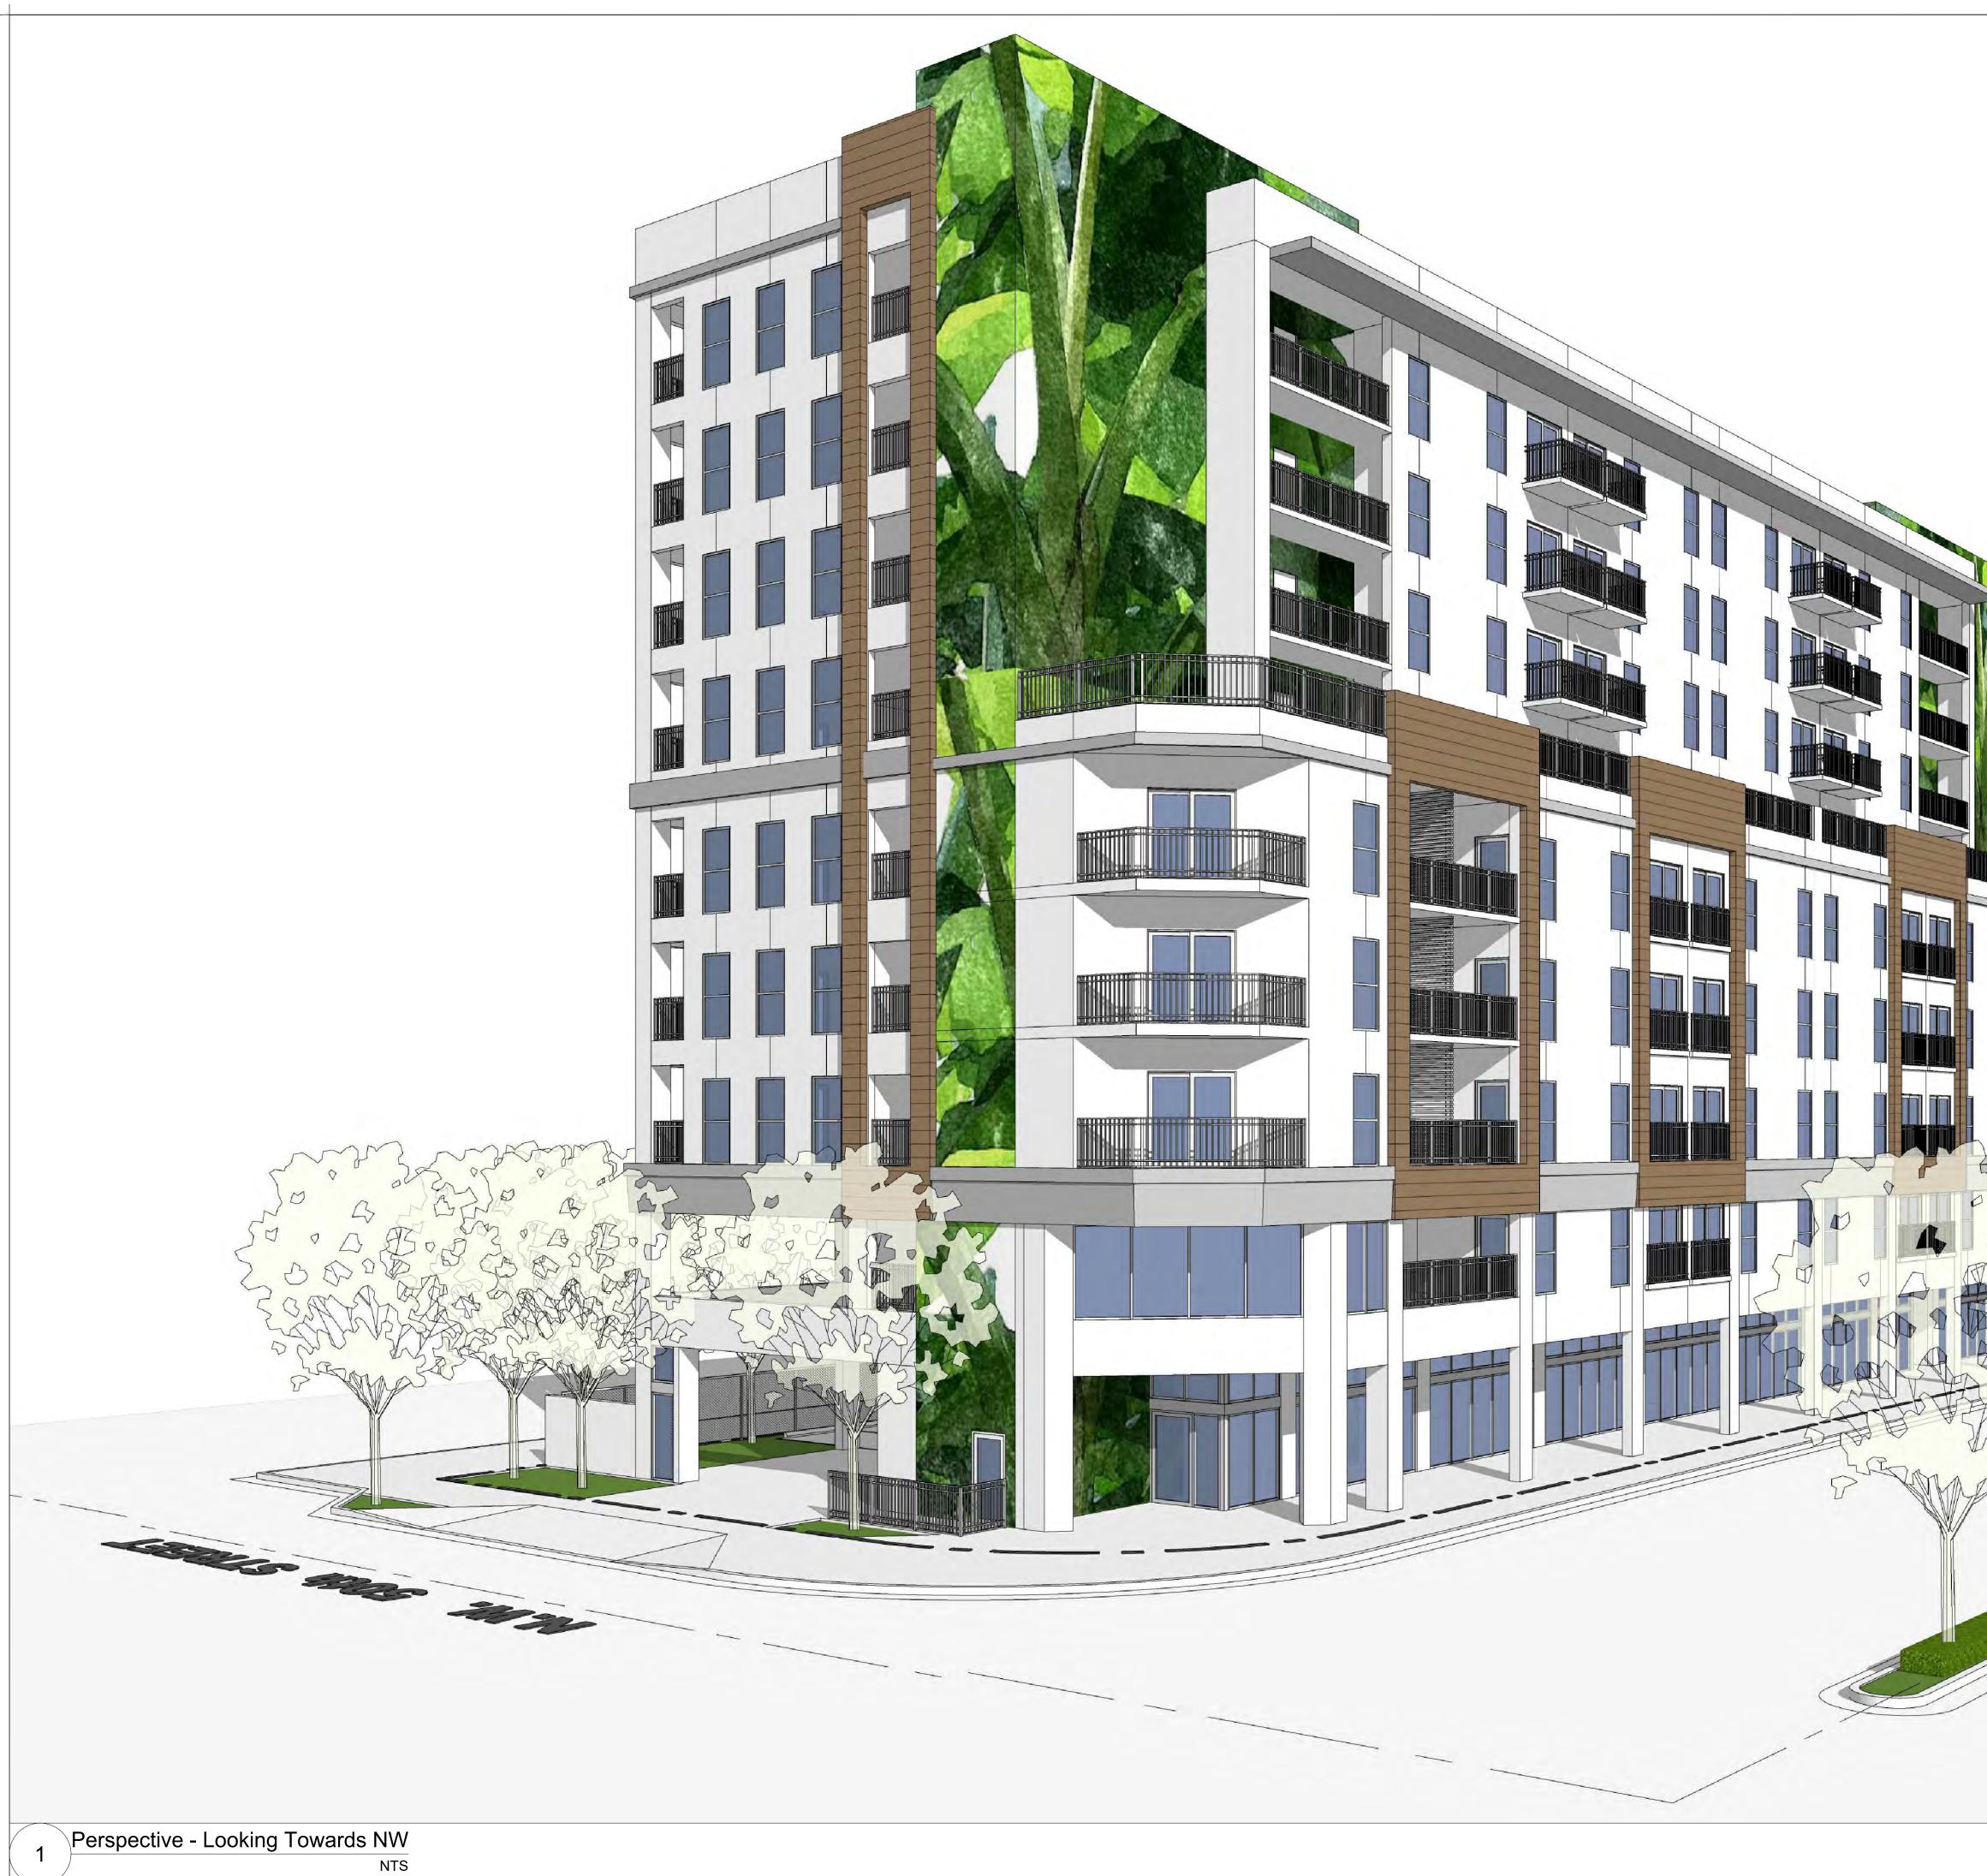

## SCOPE OF WORK:

The subject project is within Miami Dade County, Florida and is approximately .92 Gross acres; .38 Net Acre site composed of 5 parcels. The site is located at 5050 NW 22nd Ave. Through verbal conversations and our initial conceptual site planning efforts we understand the proposed project program to be as follows:

- Zoning: MDC MCUCD-MC 90-2-10
- Site: .92 Gross Acres; .38 Net Acres
- Height: 8 stories (includes a mezzanine floor between floors 1 & 2)
- Density: 90 du/ac (82 units total proposed)
  Ground Floor Retail: 1,151 sf
- Parking: 17 spaces