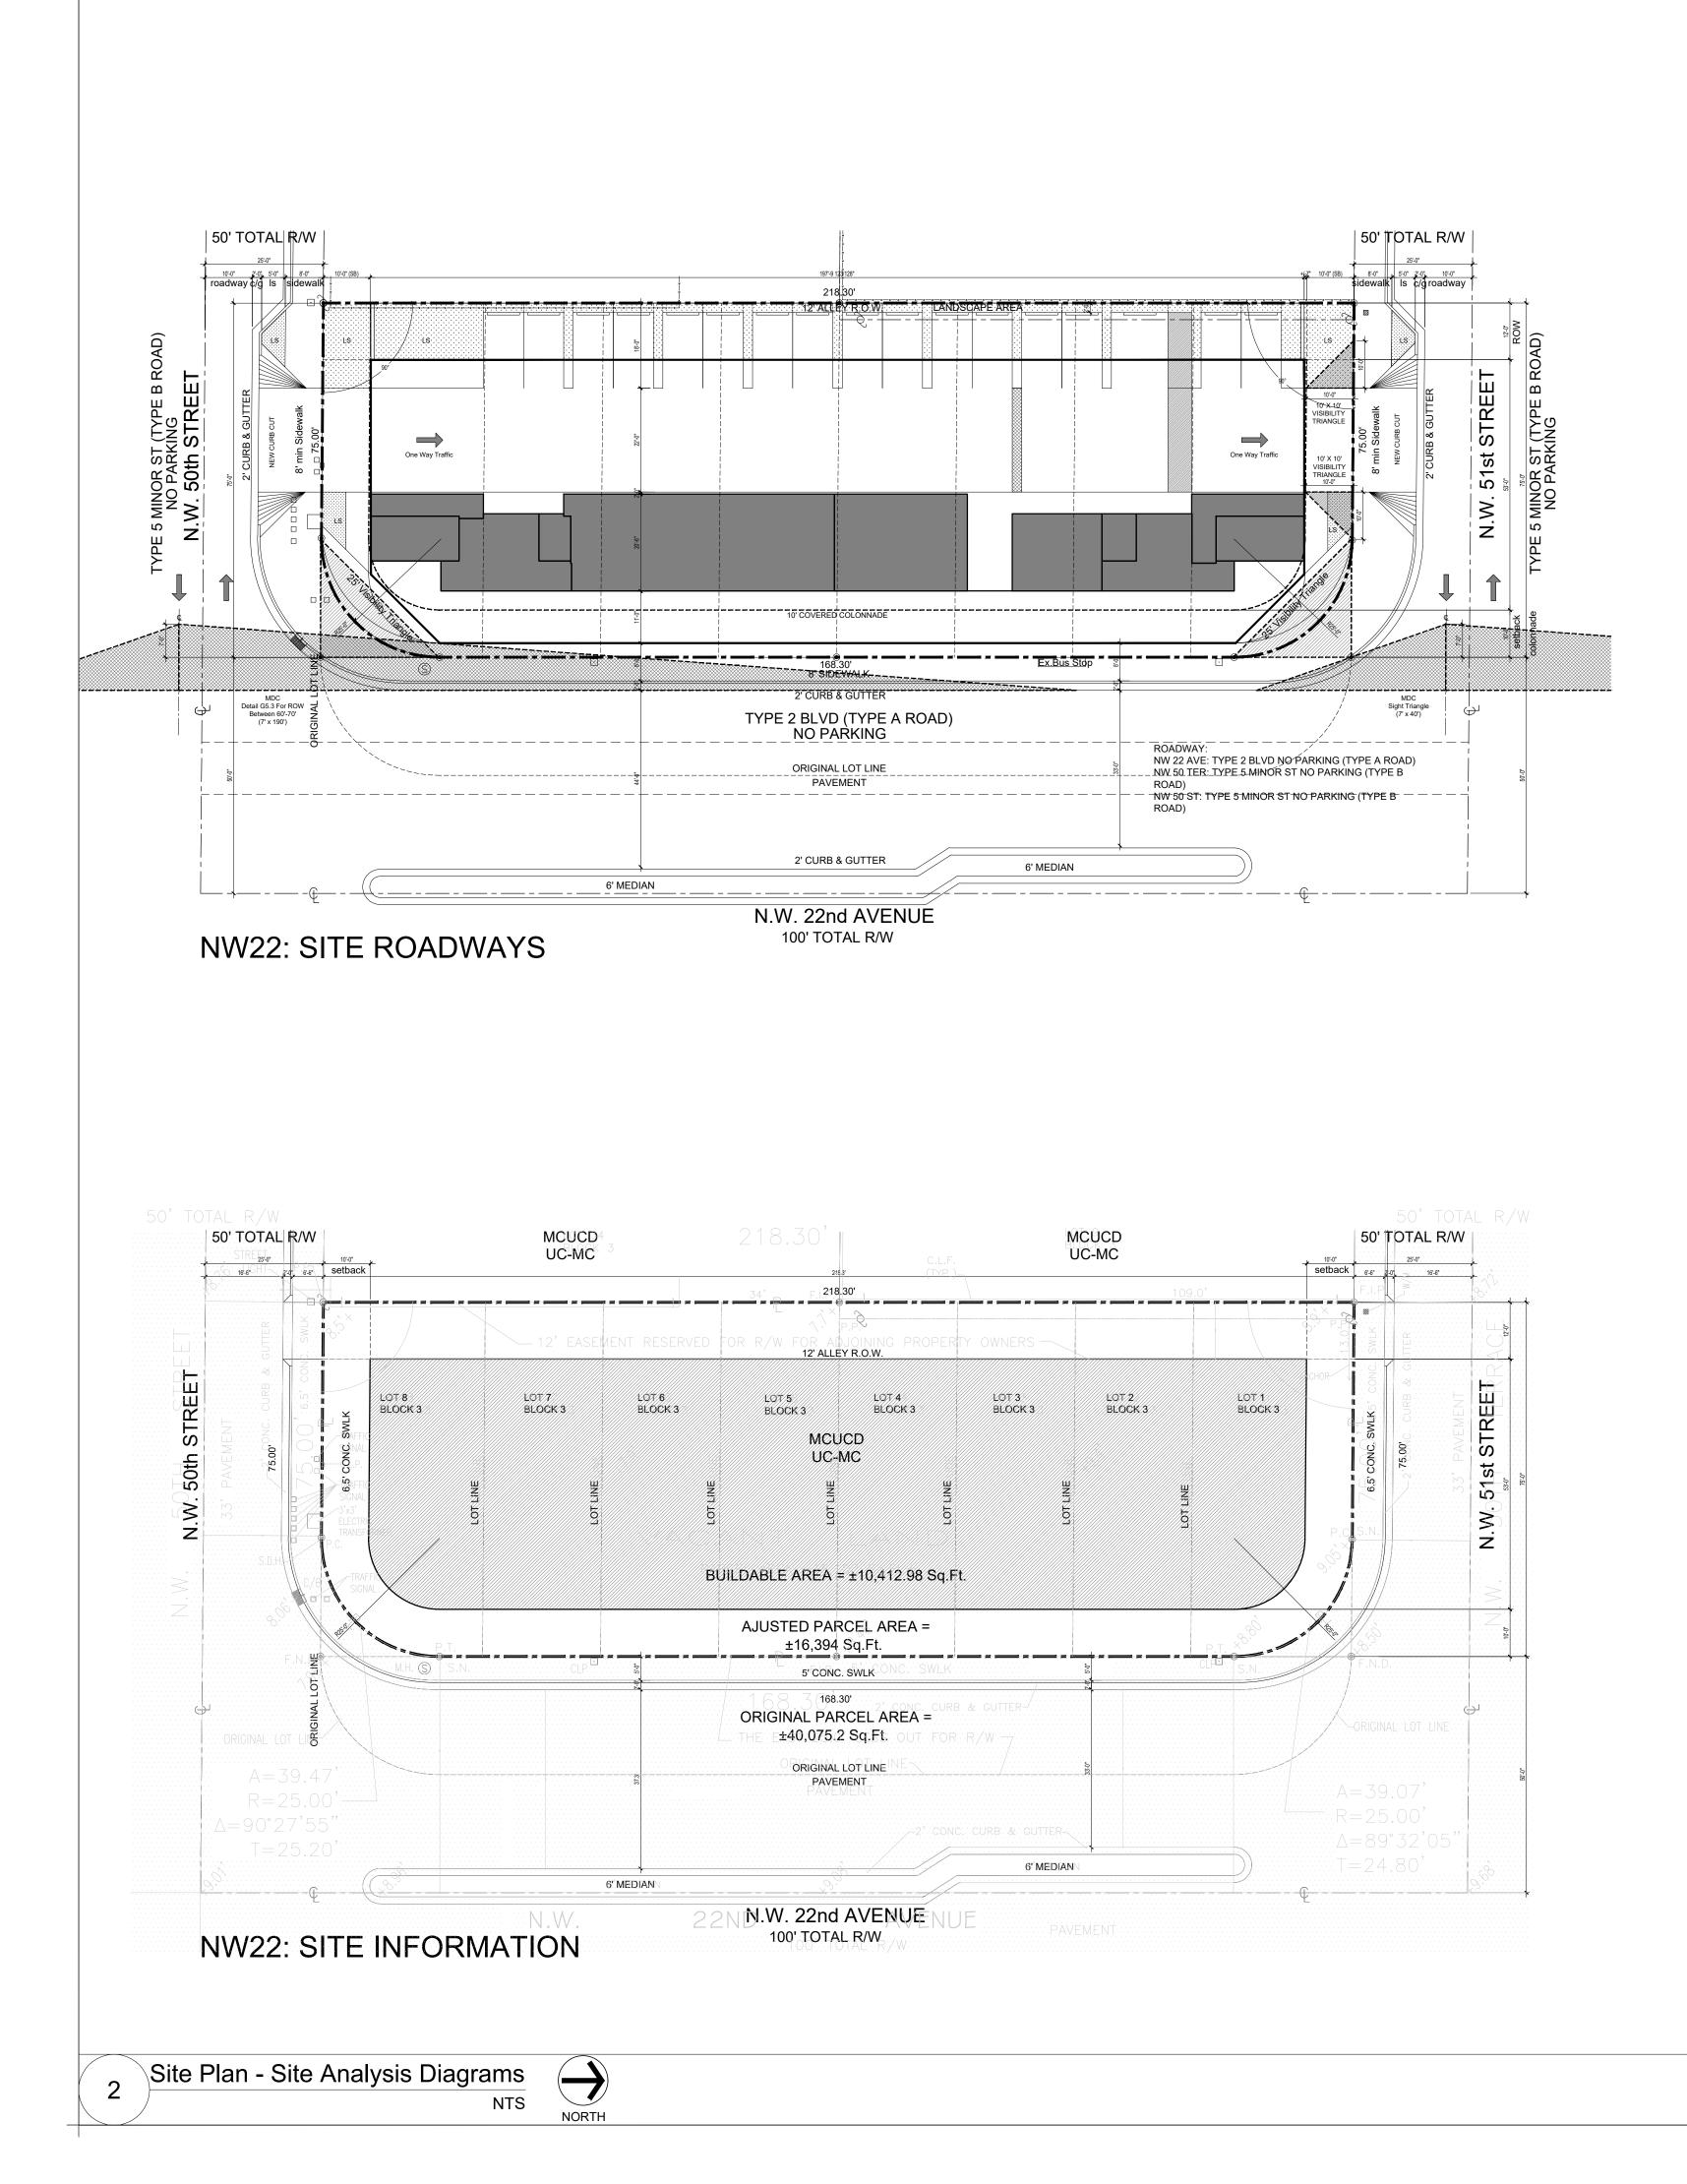

## SCOPE OF WORK:

The subject project is within Miami Dade County, Florida and is approximately .92 Gross acres; .38 Net Acre site composed of 5 parcels. The site is located at 5050 NW 22nd Ave. Through verbal conversations and our initial conceptual site planning efforts we understand the proposed project program to be as follows:

- Zoning: MDC MCUCD-MC 90-2-10
- Site: .92 Gross Acres; .38 Net Acres
- Height: 8 stories (includes a mezzanine floor between floors 1 & 2)
- Density: 90 du/ac (82 units total proposed)
  Ground Floor Retail: 1,151 sf
- Parking: 17 spaces

The existing site is a green field and the proposed project is a new ground-up construction.

| CODES                                                                                                                                                                                                                                |                                                                                                        |
|--------------------------------------------------------------------------------------------------------------------------------------------------------------------------------------------------------------------------------------|--------------------------------------------------------------------------------------------------------|
| ZONING CODE:<br>- MDC Code of Ordinacnes: N                                                                                                                                                                                          | ICUCD-MC                                                                                               |
| FLORIDA BUILDING CODES (<br>- FBC - Building (2020 / 7th E<br>- FBC - MECHANICAL (2020<br>- FBC - PLUMBING (2020 / 7t<br>- Florida Fire Prevention Code                                                                              | dition)<br>/ 7th Edition)<br>th Edition)                                                               |
| NATIONAL FIRE PROTECTION<br>(NFPA):<br>- National Sprinkler Code (NF<br>- National Electric Code (NFP<br>- National Fire Alarm (NFPA 7<br>- Life Safety Code (NFPA 101<br>- All other applicable NFPA C<br>Standards and recommended | PA 13, 2016 Edition)<br>A 70, 2017 Edition)<br>'2, 2016 Edition)<br>, 2018 Edition)<br>hapters, Codes, |