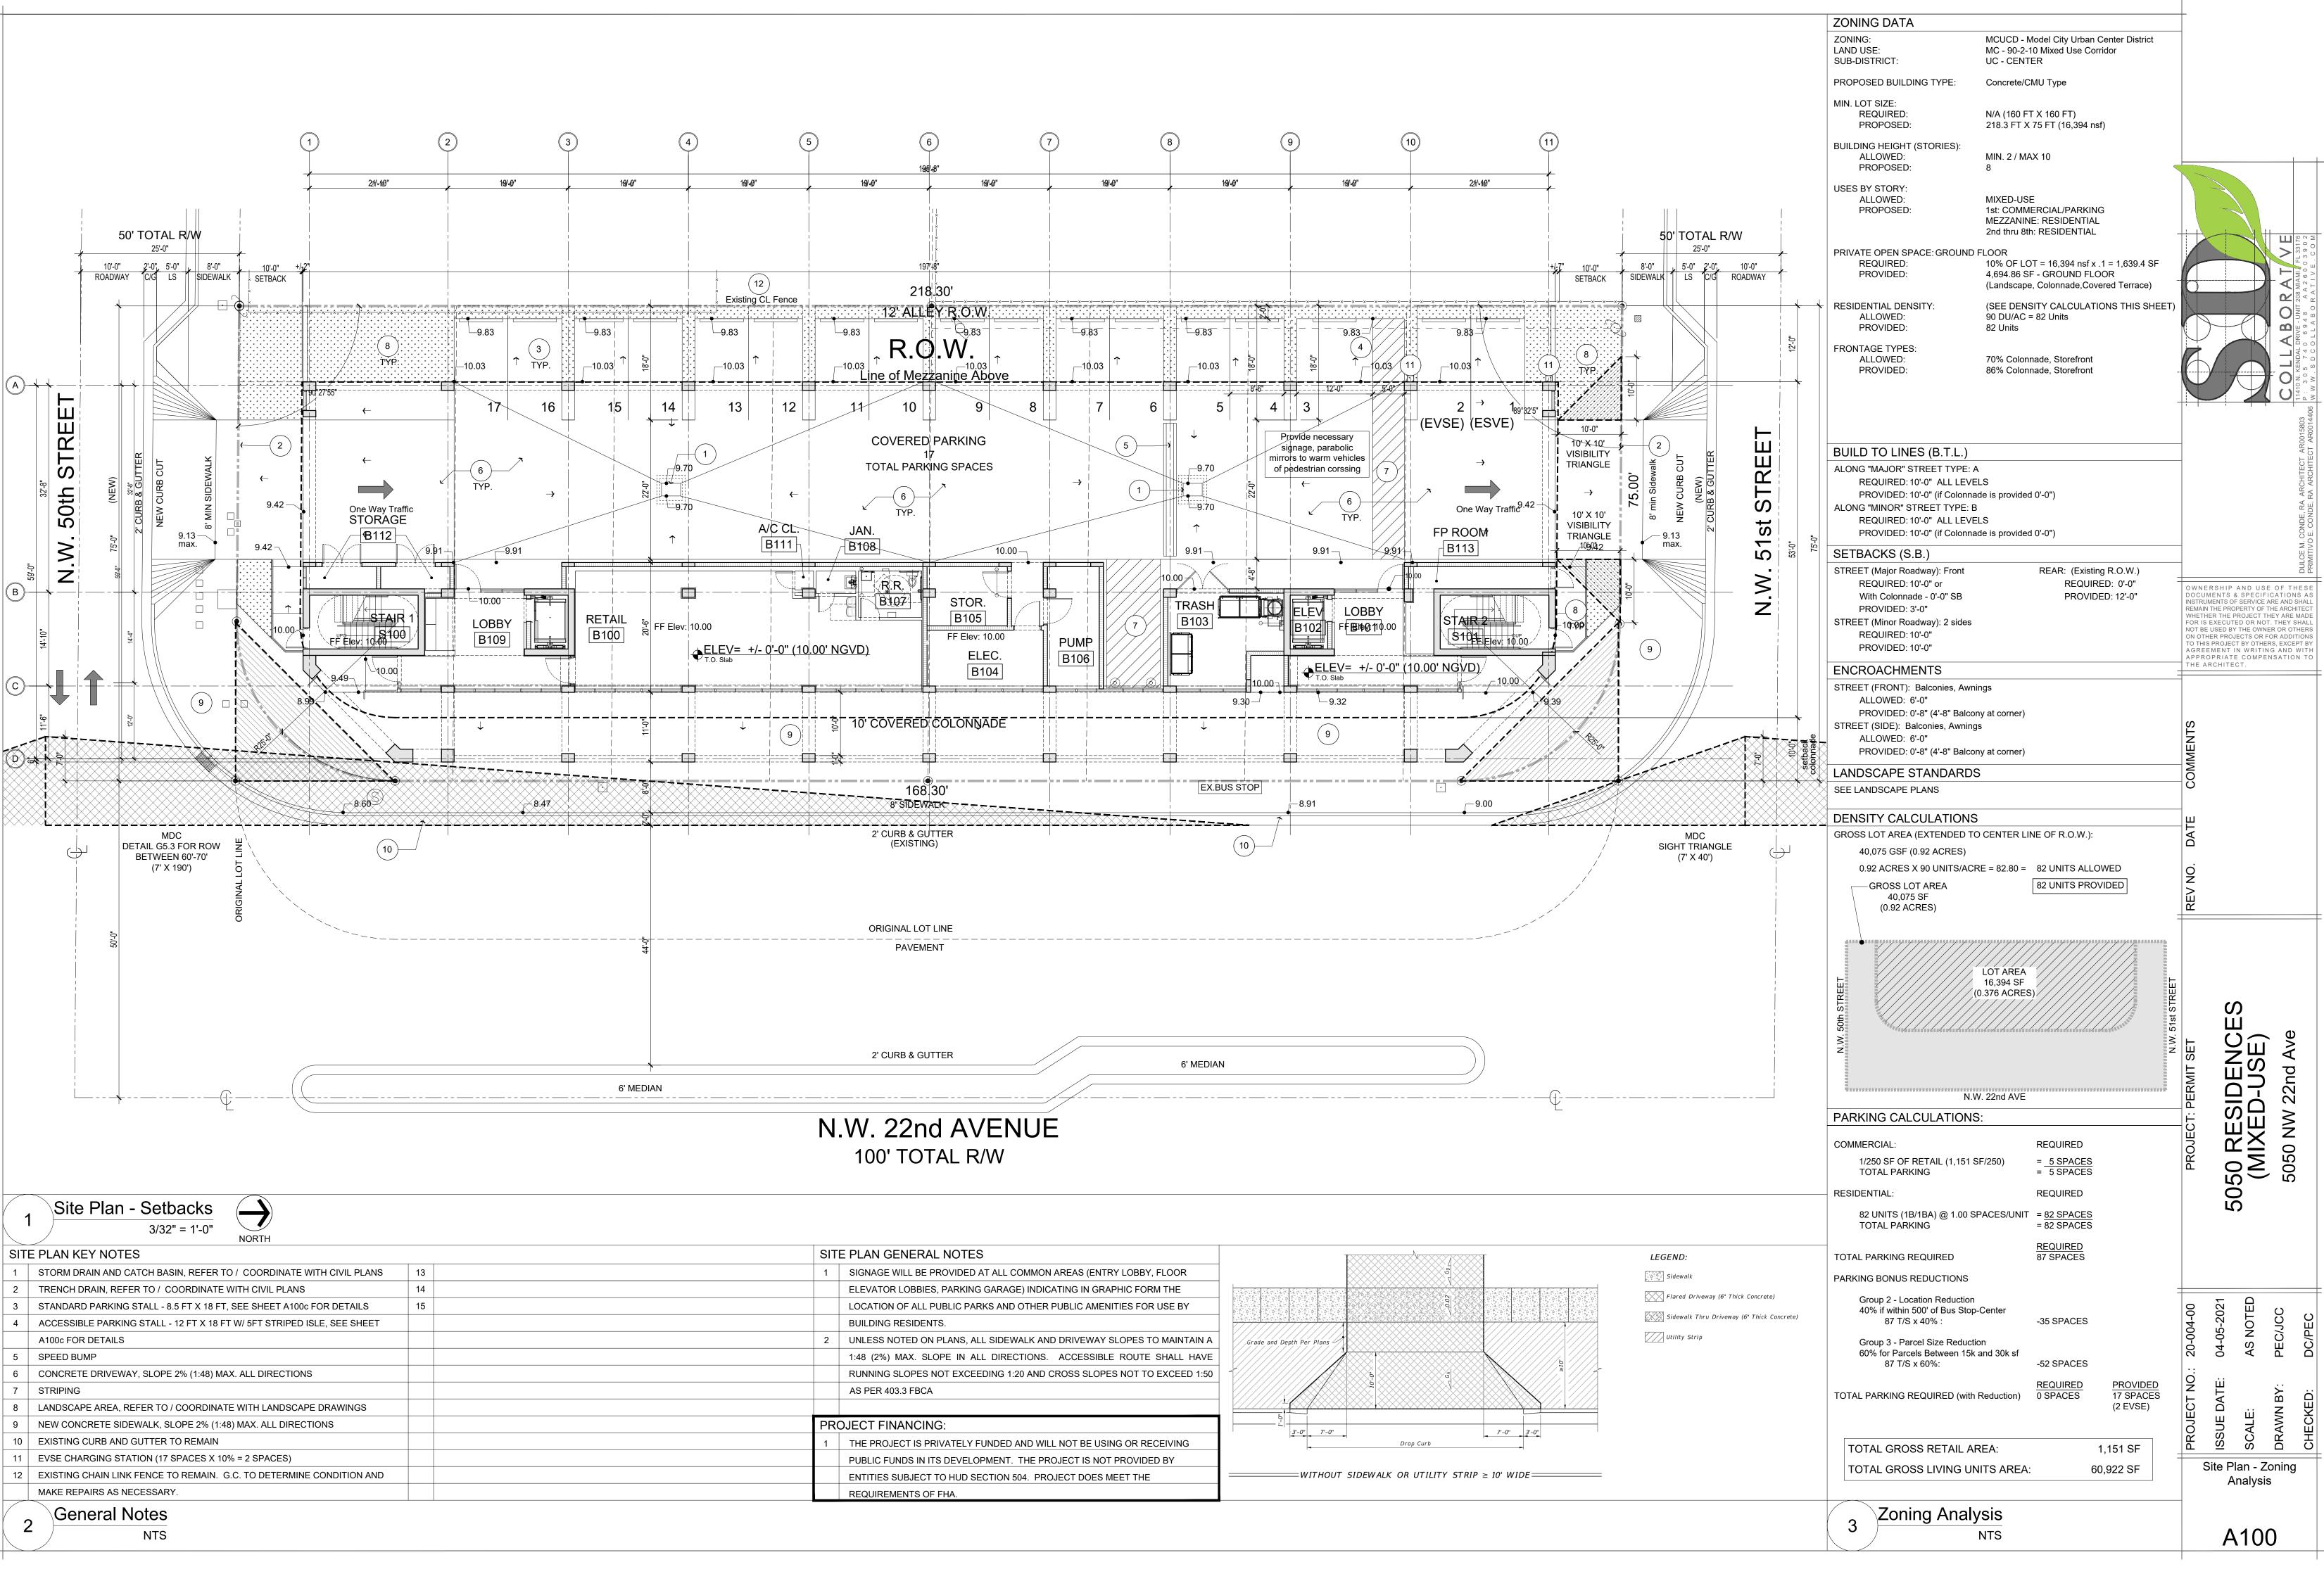

## SCOPE OF WORK:

The subject project is within Miami Dade County, Florida and is approximately .92 Gross acres; .38 Net Acre site composed of 5 parcels. The site is located at 5050 NW 22nd Ave. Through verbal conversations and our initial conceptual site planning efforts we understand the proposed project program to be as follows:

- Zoning: MDC MCUCD-MC 90-2-10
- Site: .92 Gross Acres; .38 Net Acres
- Height: 8 stories (includes a mezzanine floor between floors 1 & 2)
- Density: 90 du/ac (82 units total proposed)
  Ground Floor Retail: 1,151 sf
- Parking: 17 spaces

The existing site is a green field and the proposed project is a new ground-up construction.

| CODES                                                                                                                                                                                                                                |                                                                                                        |
|--------------------------------------------------------------------------------------------------------------------------------------------------------------------------------------------------------------------------------------|--------------------------------------------------------------------------------------------------------|
| ZONING CODE:<br>- MDC Code of Ordinacnes: N                                                                                                                                                                                          | ICUCD-MC                                                                                               |
| FLORIDA BUILDING CODES (<br>- FBC - Building (2020 / 7th E<br>- FBC - MECHANICAL (2020<br>- FBC - PLUMBING (2020 / 7t<br>- Florida Fire Prevention Code                                                                              | dition)<br>/ 7th Edition)<br>th Edition)                                                               |
| NATIONAL FIRE PROTECTION<br>(NFPA):<br>- National Sprinkler Code (NF<br>- National Electric Code (NFP<br>- National Fire Alarm (NFPA 7<br>- Life Safety Code (NFPA 101<br>- All other applicable NFPA C<br>Standards and recommended | PA 13, 2016 Edition)<br>A 70, 2017 Edition)<br>'2, 2016 Edition)<br>, 2018 Edition)<br>hapters, Codes, |