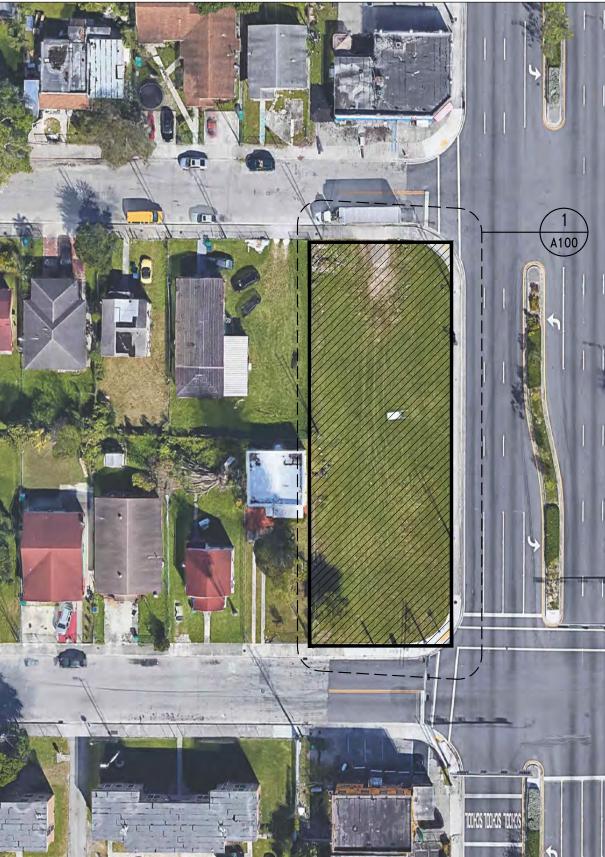

## SCOPE OF WORK:

The subject project is within Miami Dade County, Florida and is approximately .92 Gross acres; .38 Net Acre site composed of 5 parcels. The site is located at 5050 NW 22nd Ave. Through verbal conversations and our initial conceptual site planning efforts we understand the proposed project program to be as follows:

- Zoning: MDC MCUCD-MC 90-2-10
- Site: .92 Gross Acres; .38 Net Acres
- Height: 8 stories (includes a mezzanine floor between floors 1 & 2)
- Density: 90 du/ac (82 units total proposed)
  Ground Floor Retail: 1,151 sf
- Parking: 17 spaces

The existing site is a green field and the proposed project is a new ground-up construction.

| CODES                                                                                                                                                                                                                                |                                                                                                        |
|--------------------------------------------------------------------------------------------------------------------------------------------------------------------------------------------------------------------------------------|--------------------------------------------------------------------------------------------------------|
| ZONING CODE:<br>- MDC Code of Ordinacnes: N                                                                                                                                                                                          | ICUCD-MC                                                                                               |
| FLORIDA BUILDING CODES (<br>- FBC - Building (2020 / 7th E<br>- FBC - MECHANICAL (2020<br>- FBC - PLUMBING (2020 / 7t<br>- Florida Fire Prevention Code                                                                              | dition)<br>/ 7th Edition)<br>th Edition)                                                               |
| NATIONAL FIRE PROTECTION<br>(NFPA):<br>- National Sprinkler Code (NF<br>- National Electric Code (NFP<br>- National Fire Alarm (NFPA 7<br>- Life Safety Code (NFPA 101<br>- All other applicable NFPA C<br>Standards and recommended | PA 13, 2016 Edition)<br>A 70, 2017 Edition)<br>'2, 2016 Edition)<br>, 2018 Edition)<br>hapters, Codes, |