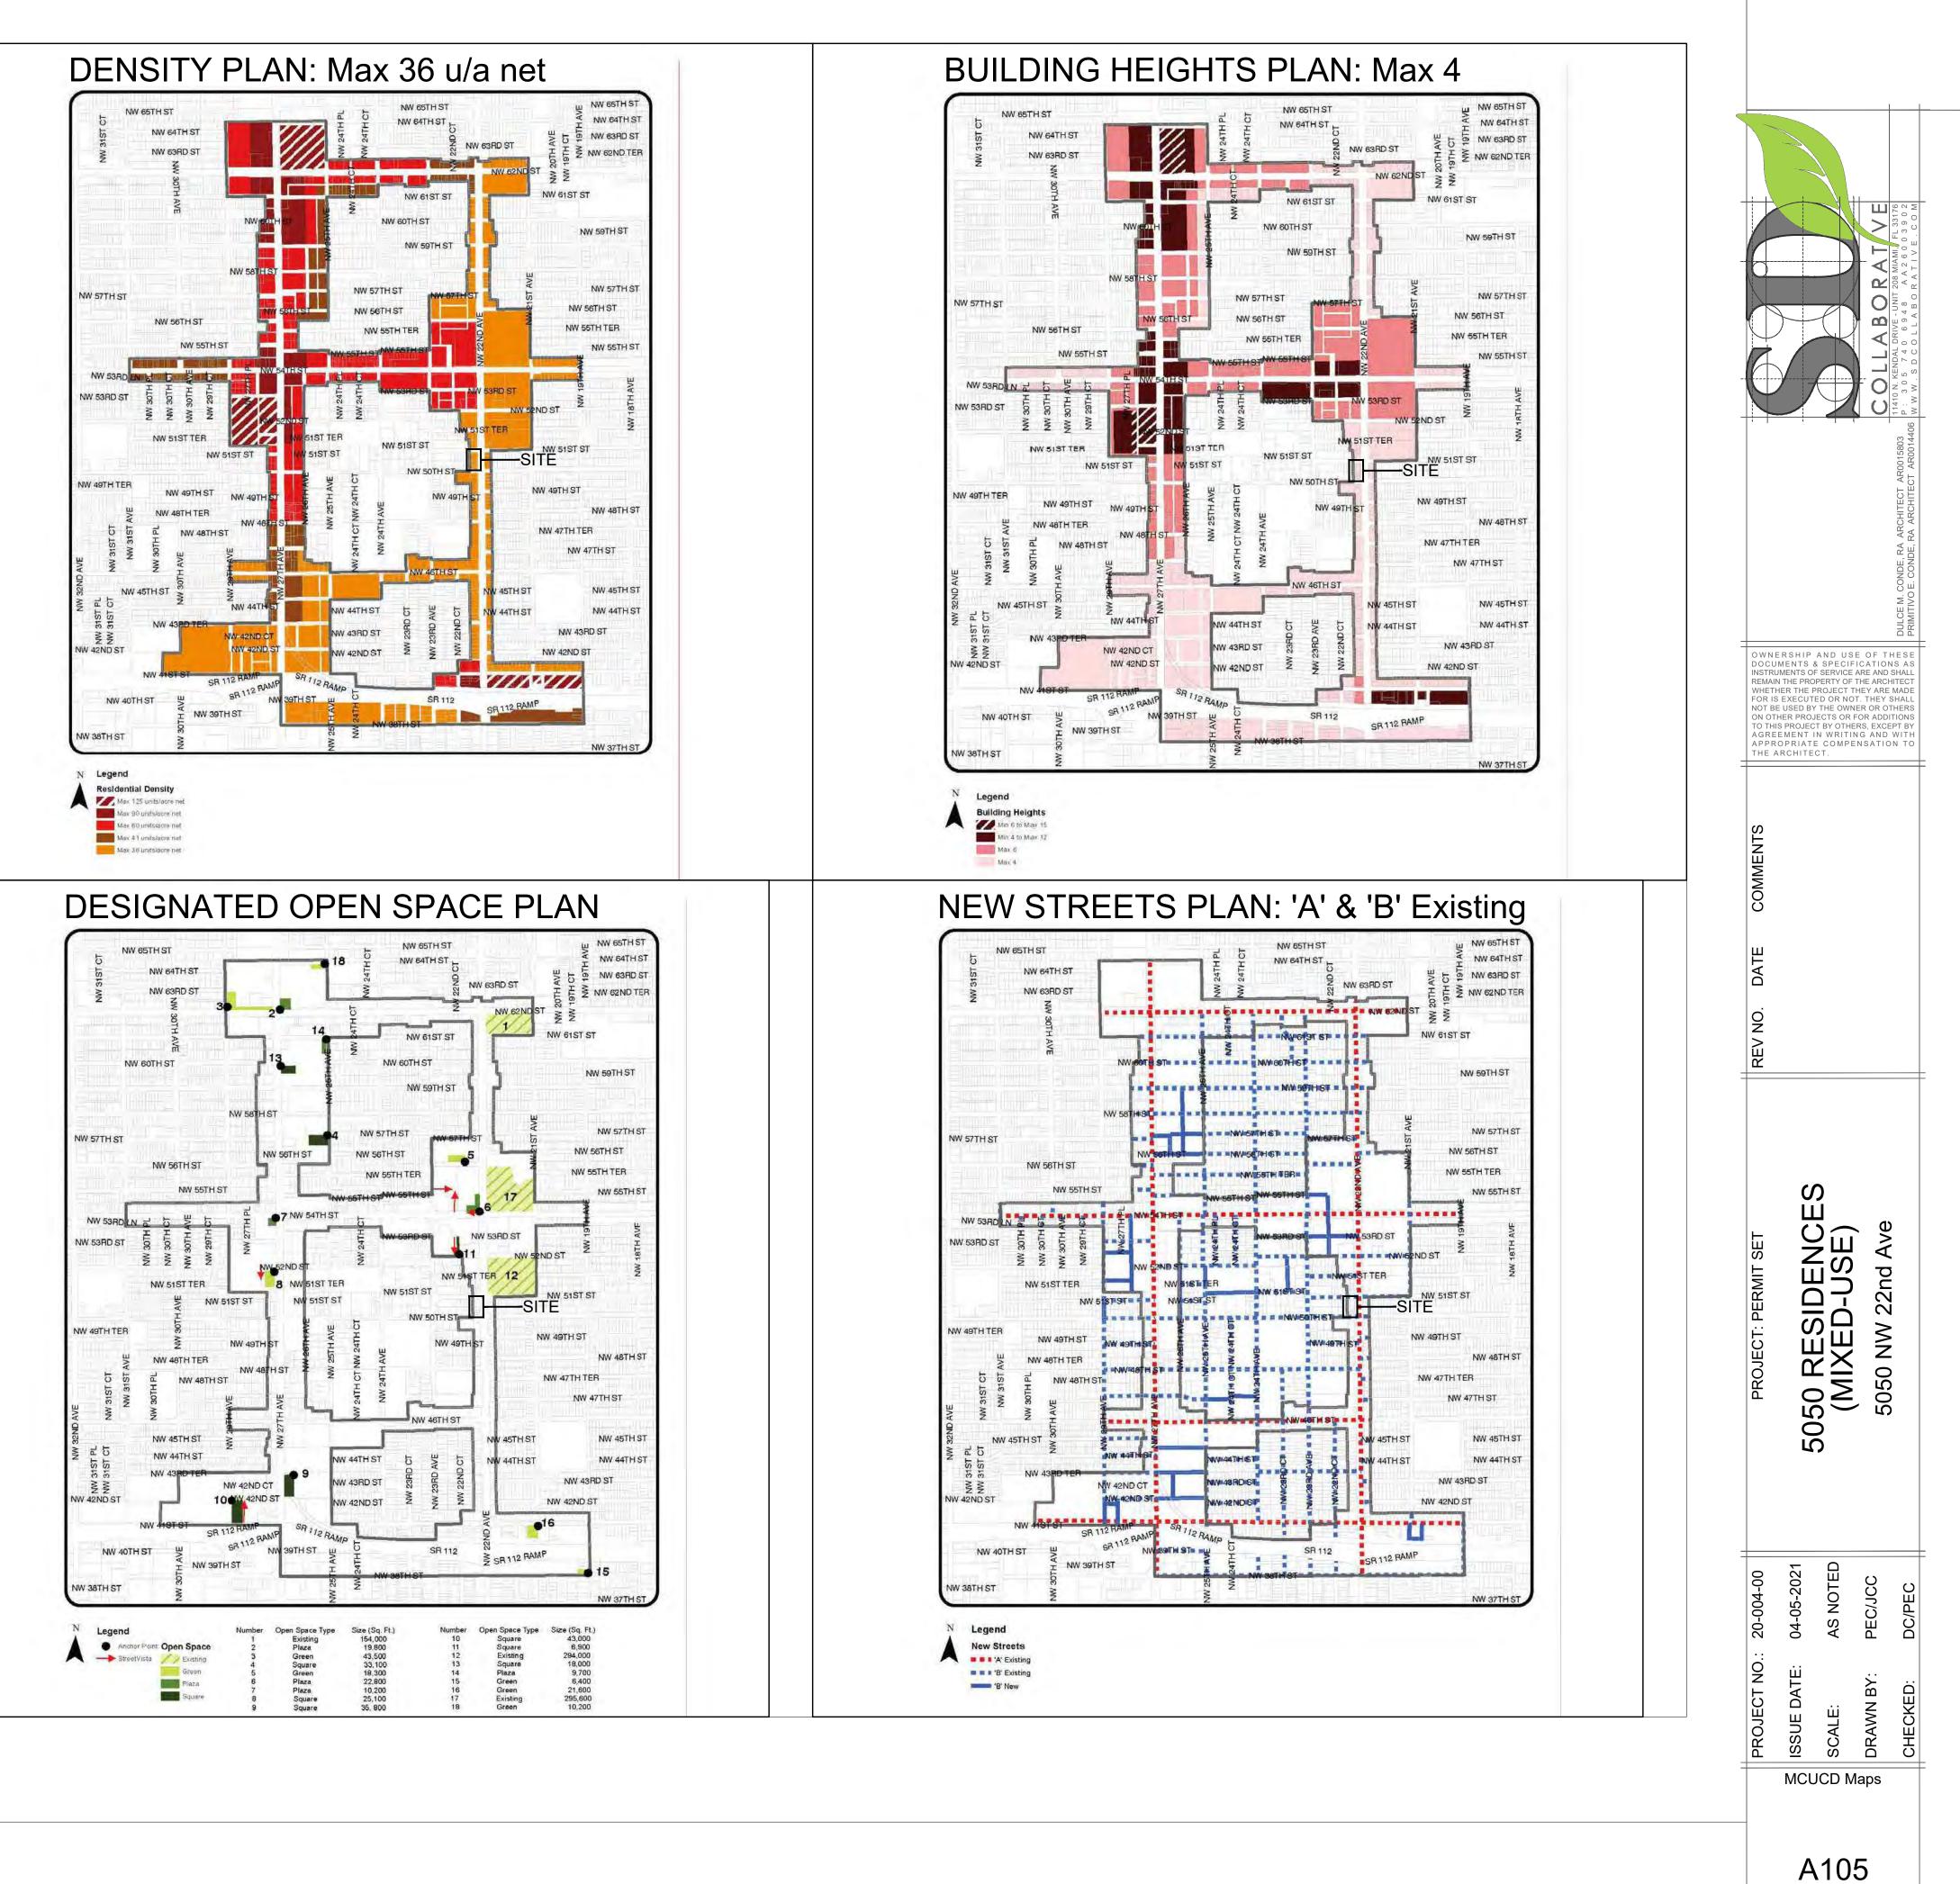

- Zoning: MDC MCUCD-MC 90-2-10
- Site: .92 Gross Acres; .38 Net Acres
- Height: 8 stories (includes a mezzanine floor between floors 1 & 2)
- Density: 90 du/ac (82 units total proposed)
  Ground Floor Retail: 1,151 sf
- Parking: 17 spaces