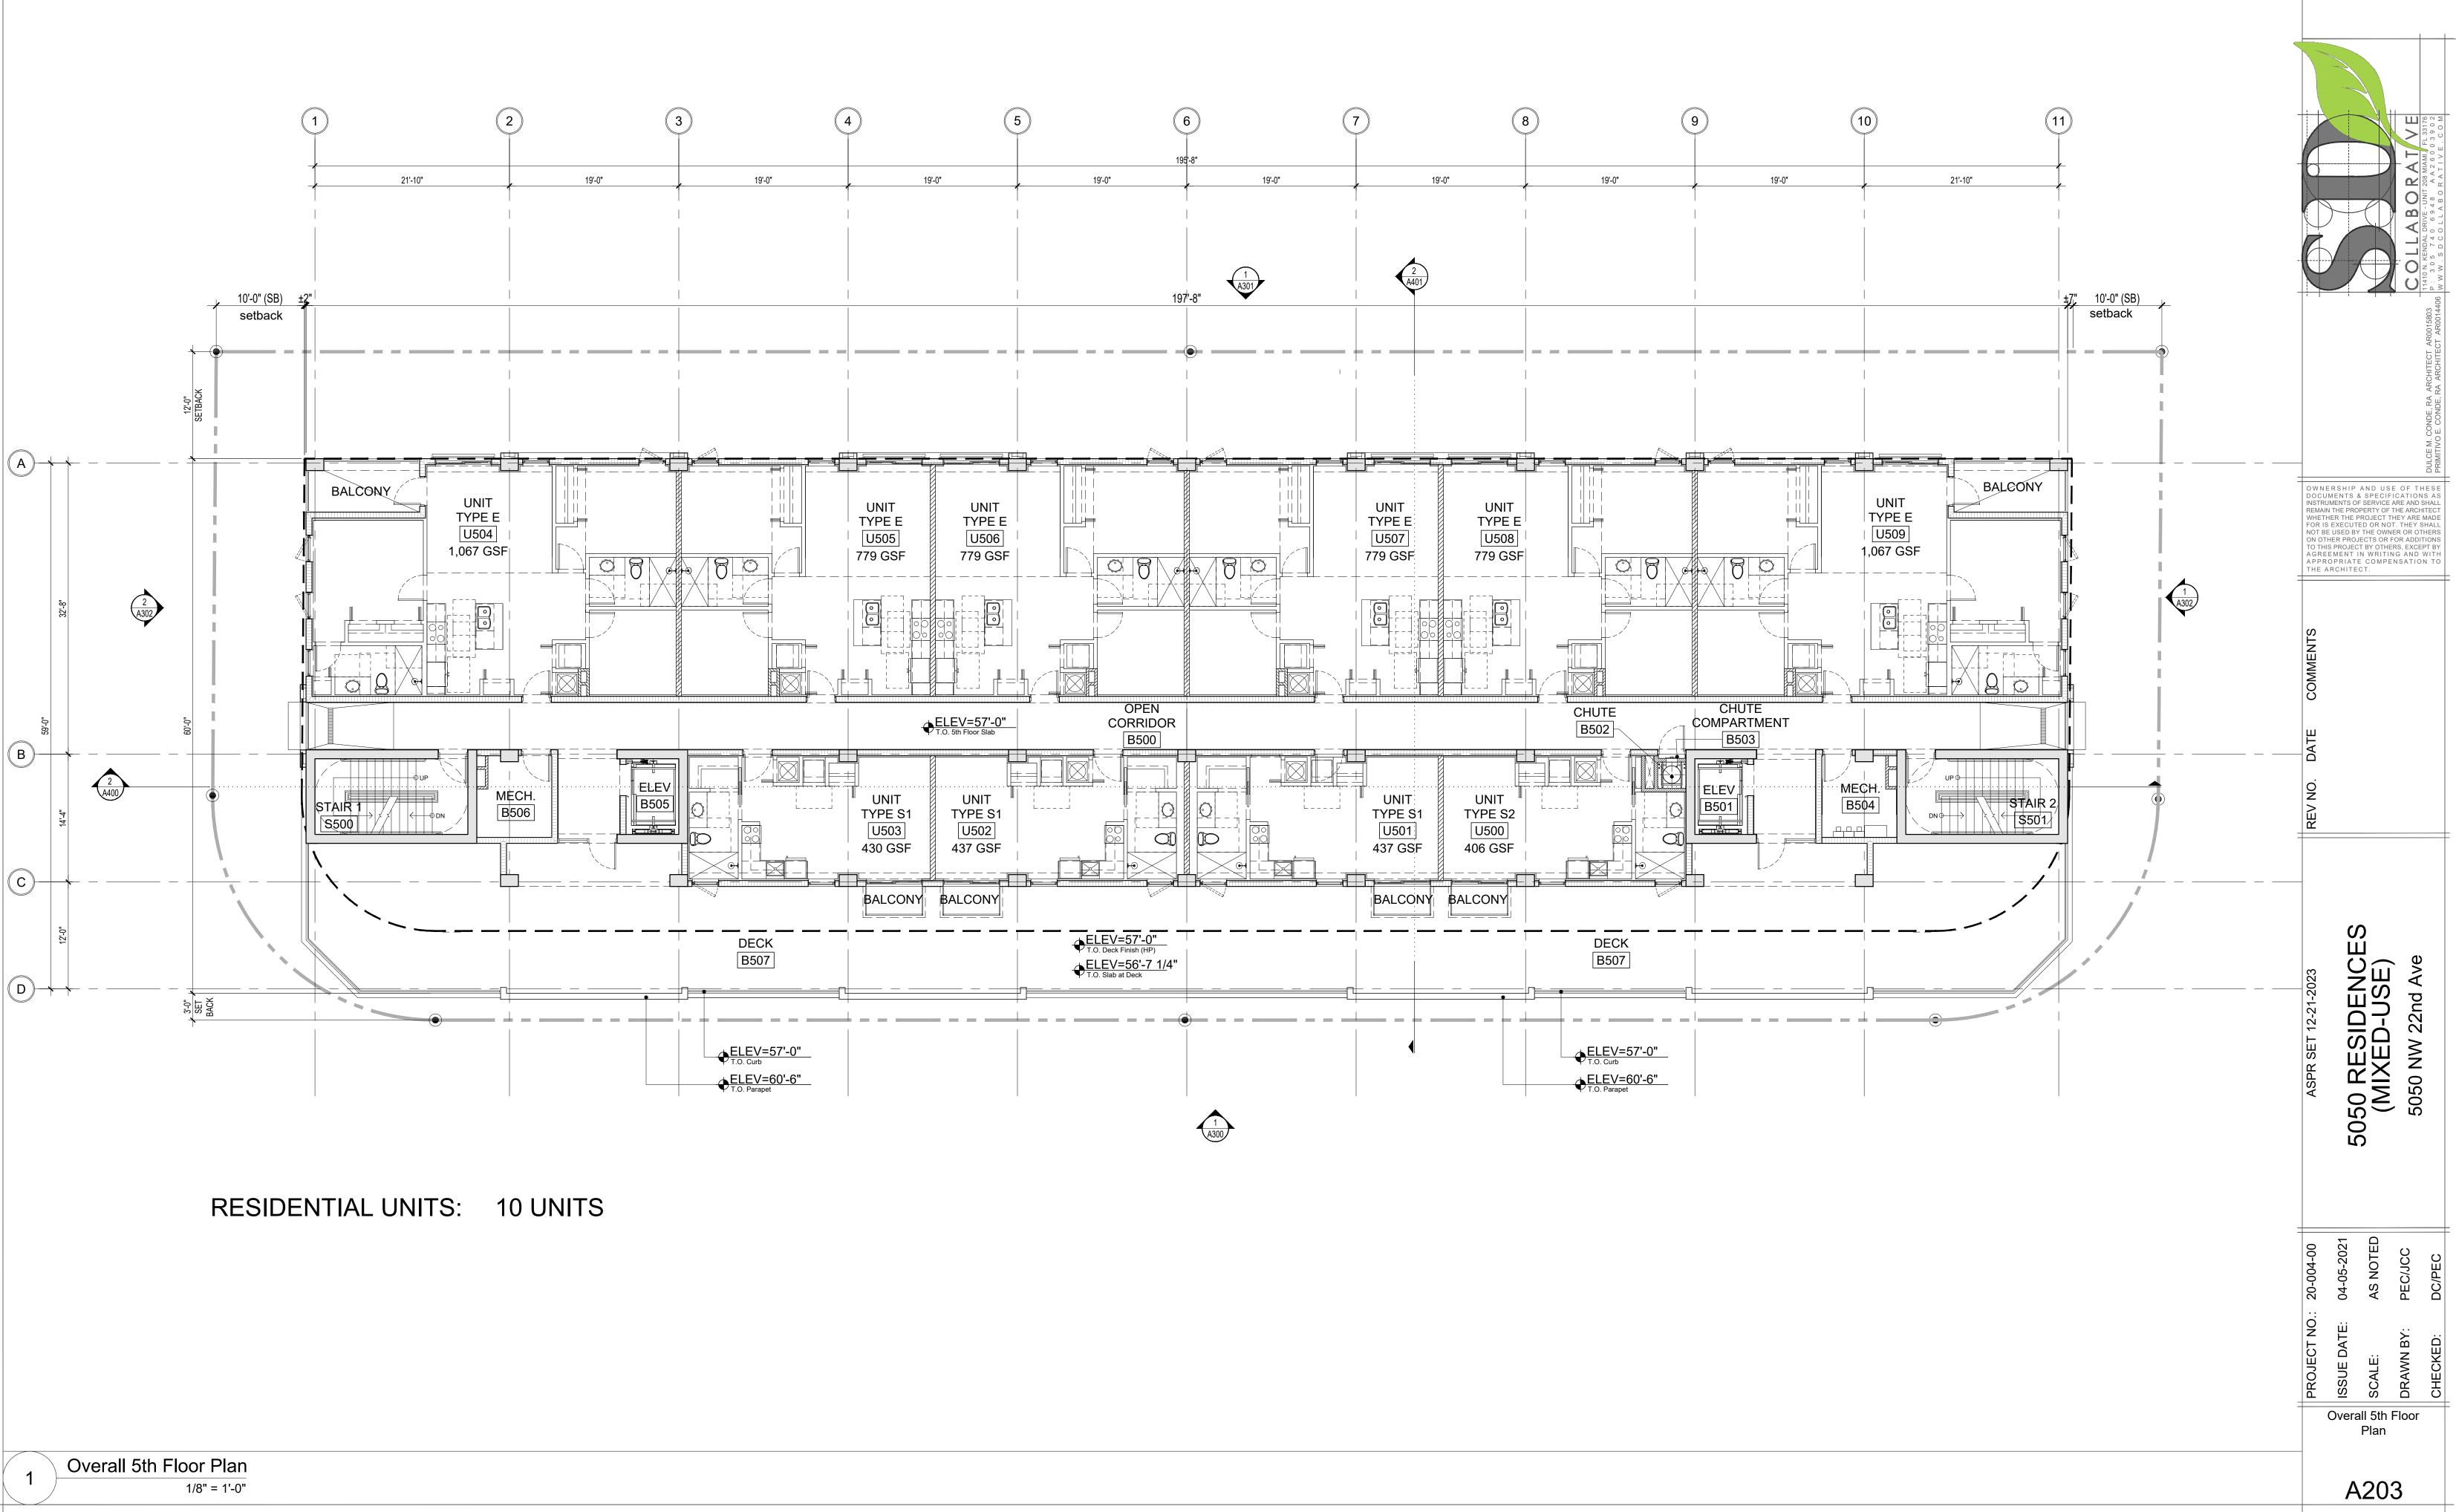

- Zoning: MDC MCUCD-MC 90-2-10
- Site: .92 Gross Acres; .38 Net Acres
- Height: 8 stories (includes a mezzanine floor between floors 1 & 2)
- Density: 90 du/ac (82 units total proposed)
  Ground Floor Retail: 1,151 sf
- Parking: 17 spaces