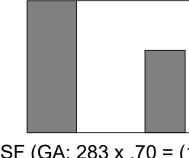

|



# • ELEV=107'-0" • ELEV=102'-10" T.O. Parapet •ELEV=101'-10" •ELEV=97'-0" ELEV=87'-0" • ELEV=77'-0" • ELEV=67'-0" • ELEV=57'-0" • ELEV=45'-0" • ELEV=35'-0" €LEV=25'-0" ELEV=15'-0" Cround Floor



ELEV=0'-0"























30% MIN GLAZING/OPENING REQUIREMENT















WALL AREA:

GLASS AREA PROVIDED:

70% MIN GLAZING/OPENING REQUIREMENT CALCULATION-GROUND FLOOR

30% MIN GLAZING/OPENING

CALCULATION - UPPER FLOORS

REQUIREMENT



WALL AREA: GLASS AREA PROVIDED: FRONTAGE: FRONTAGE PROVIDED:



341 SF (GA: 341 x .30 = (102.3 SF)

84 SF (24.6%)

283 SF (GA: 283 x .70 = (198 SF) 175 sf (61.8%) 75'-0" (FR: 75' x .70 = 52.5') 60'-0"



2

1/8" = 1'-0"

30% MIN GLAZING/OPENING REQUIREMENT **CALCULATION - UPPER FLOORS** 



70% MIN GLAZING/OPENING REQUIREMENT CALCULATION-GROUND FLOOR





- C (D) – STAIR / ELEVATOR -OVERRIDE \_\_\_\_\_ \_\_\_\_\_ PATTERNED PAINTED STUCCO - PAINTED STUCCO • - ALUMINUM RAILINGS - NOA WINDOWS - PAINTED STUCCO - BALCONY - PAINTED GRAPHIC ▏▌▌▅▎▖▖▖ - ALUMINUM RAILINGS ----- PATTERNED
   PAINTED STUCCO - BALCONY – ALUMINUM RAILINGS - STUCCO BANDING OPEN - PAINTED STUCCO COVERED PARKING NOA STOREFRONT - PAINTED HOLLOW METAL DOORS



| 4 | -0" <b>5</b> | 6<br>195'-8" | )<br>19'-0" | 7 | 19'-0" | 8 | 19'-0" | 9 |
|---|--------------|--------------|------------