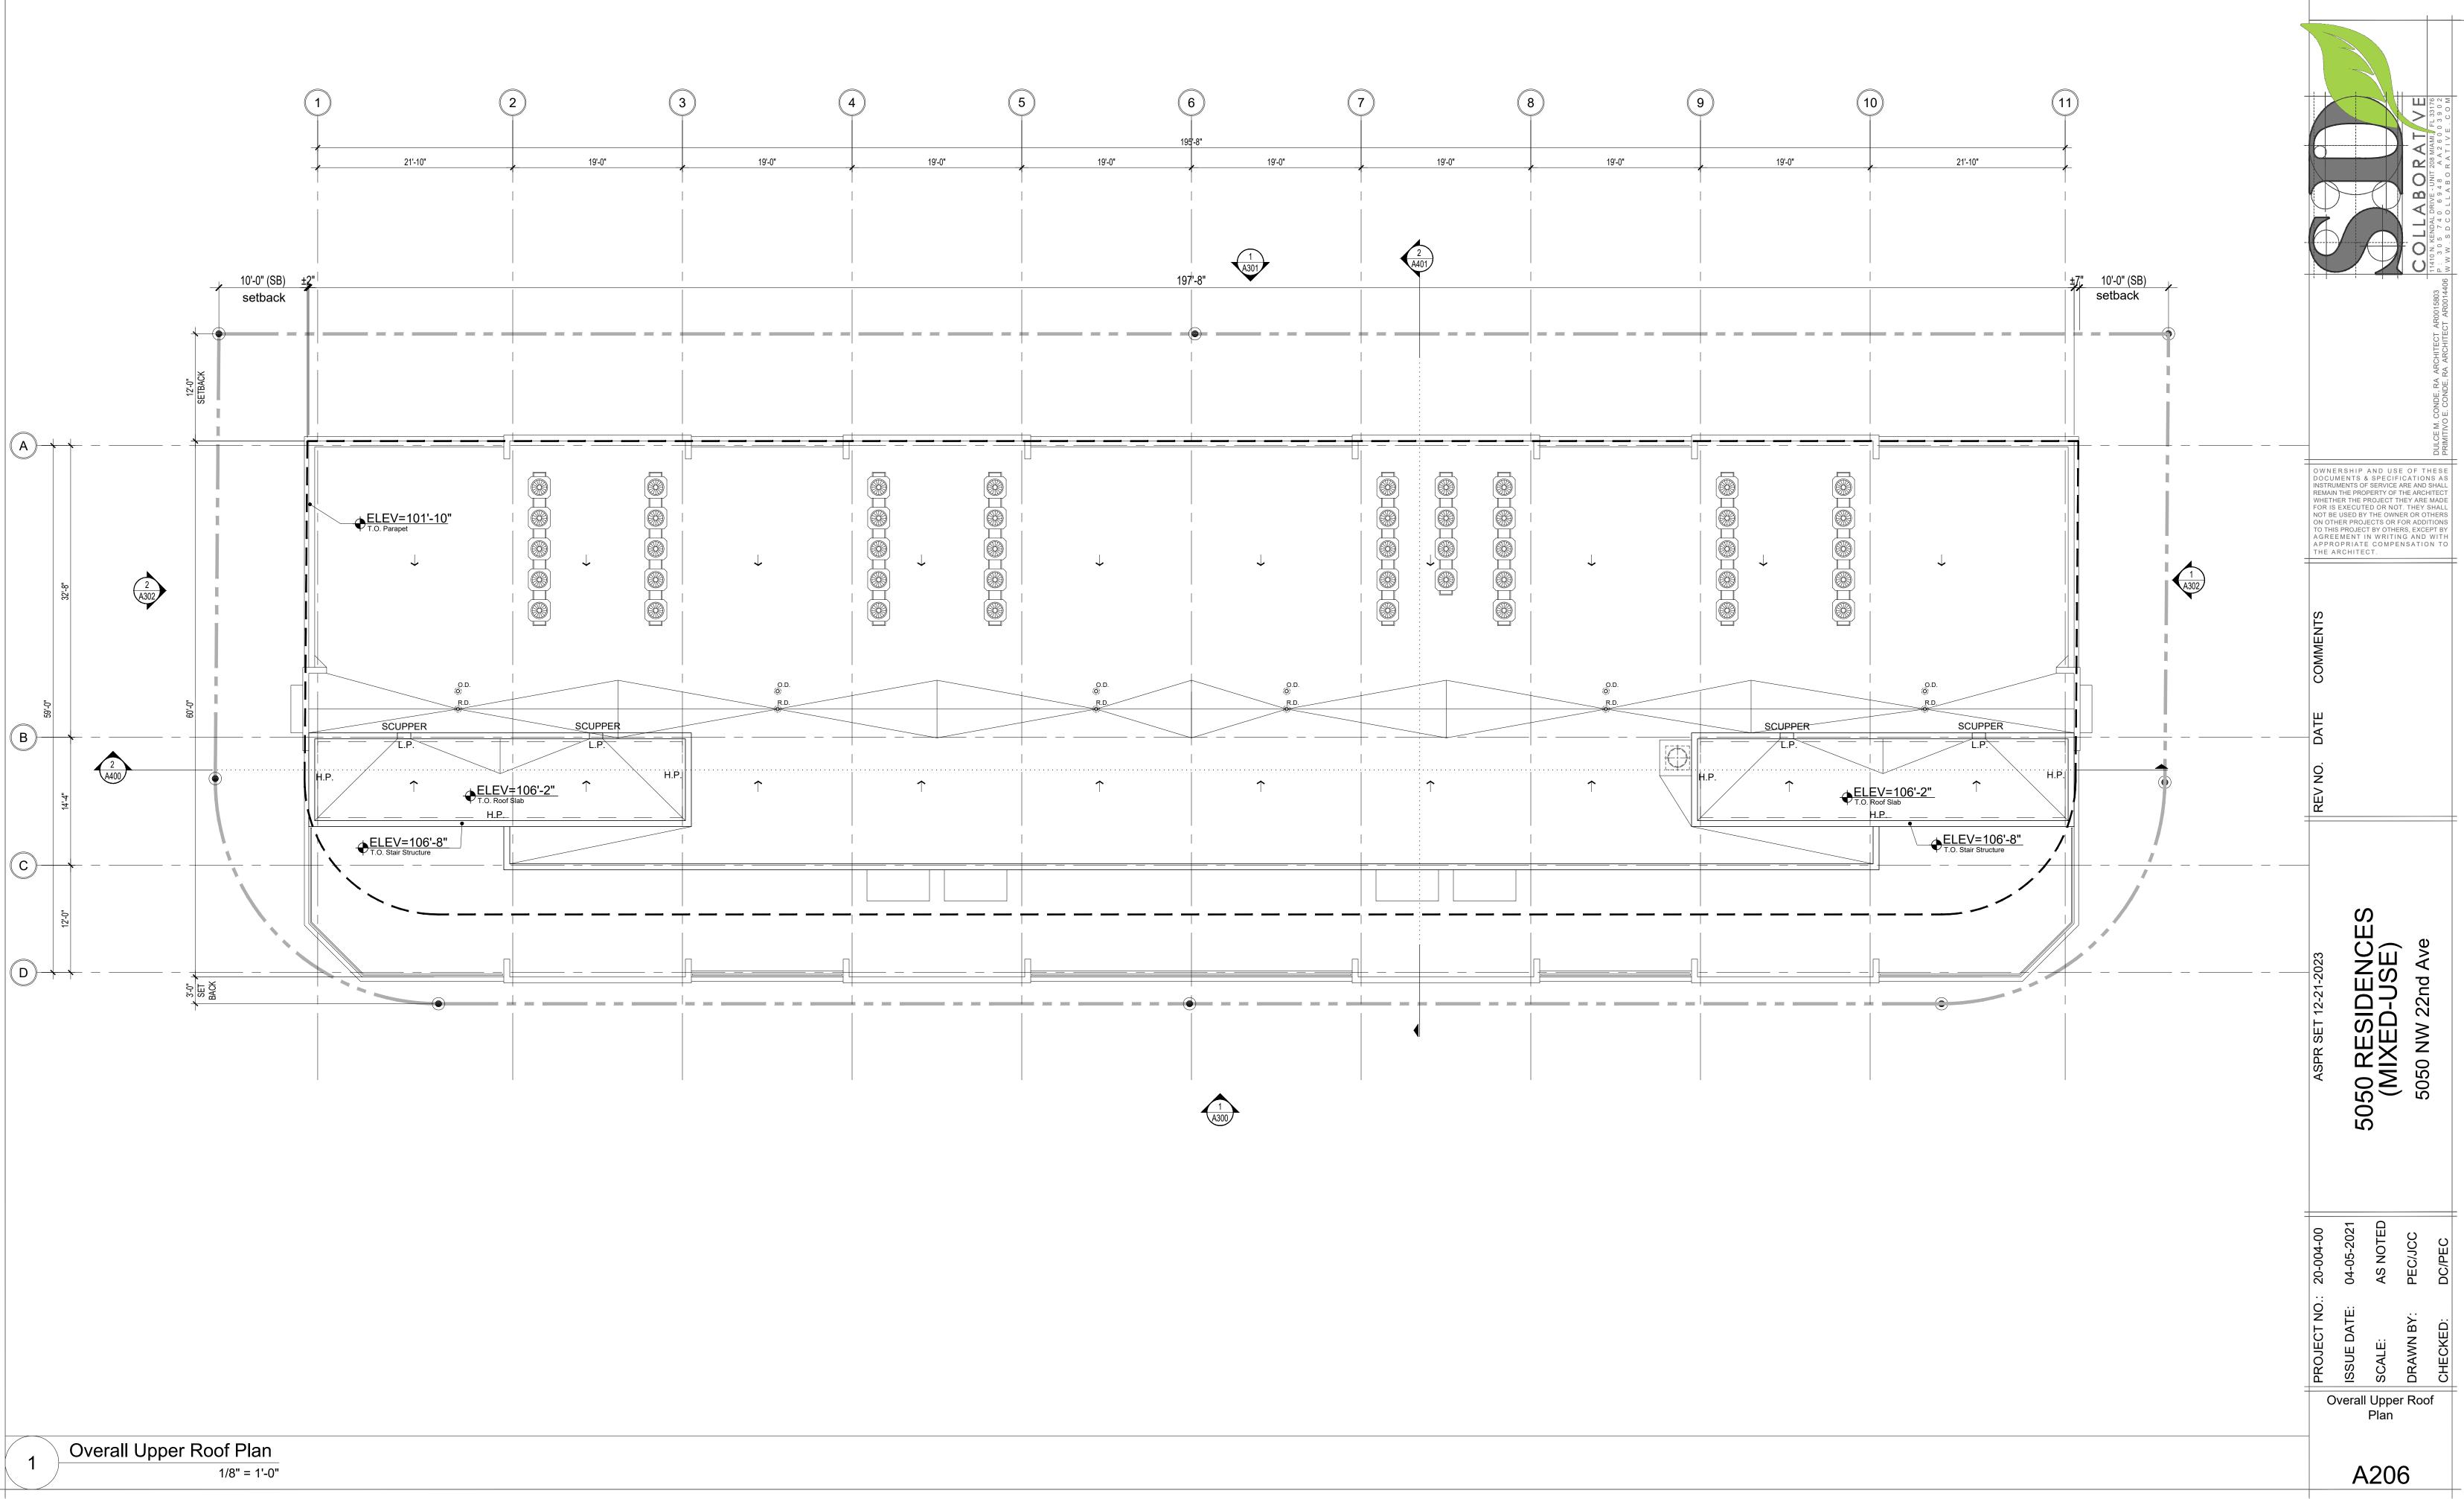

## SCOPE OF WORK:

The subject project is within Miami Dade County, Florida and is approximately .92 Gross acres; .38 Net Acre site composed of 5 parcels. The site is located at 5050 NW 22nd Ave. Through verbal conversations and our initial conceptual site planning efforts we understand the proposed project program to be as follows:

- Zoning: MDC MCUCD-MC 90-2-10
- Site: .92 Gross Acres; .38 Net Acres
- Height: 8 stories (includes a mezzanine floor between floors 1 & 2)
- Density: 90 du/ac (82 units total proposed)
  Ground Floor Retail: 1,151 sf
- Parking: 17 spaces

The existing site is a green field and the proposed project is a new ground-up construction.

| CODES                                                                                                                                                                                                                                |                                                                                                        |
|--------------------------------------------------------------------------------------------------------------------------------------------------------------------------------------------------------------------------------------|--------------------------------------------------------------------------------------------------------|
| ZONING CODE:<br>- MDC Code of Ordinacnes: N                                                                                                                                                                                          | ICUCD-MC                                                                                               |
| FLORIDA BUILDING CODES (<br>- FBC - Building (2020 / 7th E<br>- FBC - MECHANICAL (2020<br>- FBC - PLUMBING (2020 / 7t<br>- Florida Fire Prevention Code                                                                              | dition)<br>/ 7th Edition)<br>th Edition)                                                               |
| NATIONAL FIRE PROTECTION<br>(NFPA):<br>- National Sprinkler Code (NF<br>- National Electric Code (NFP<br>- National Fire Alarm (NFPA 7<br>- Life Safety Code (NFPA 101<br>- All other applicable NFPA C<br>Standards and recommended | PA 13, 2016 Edition)<br>A 70, 2017 Edition)<br>'2, 2016 Edition)<br>, 2018 Edition)<br>hapters, Codes, |