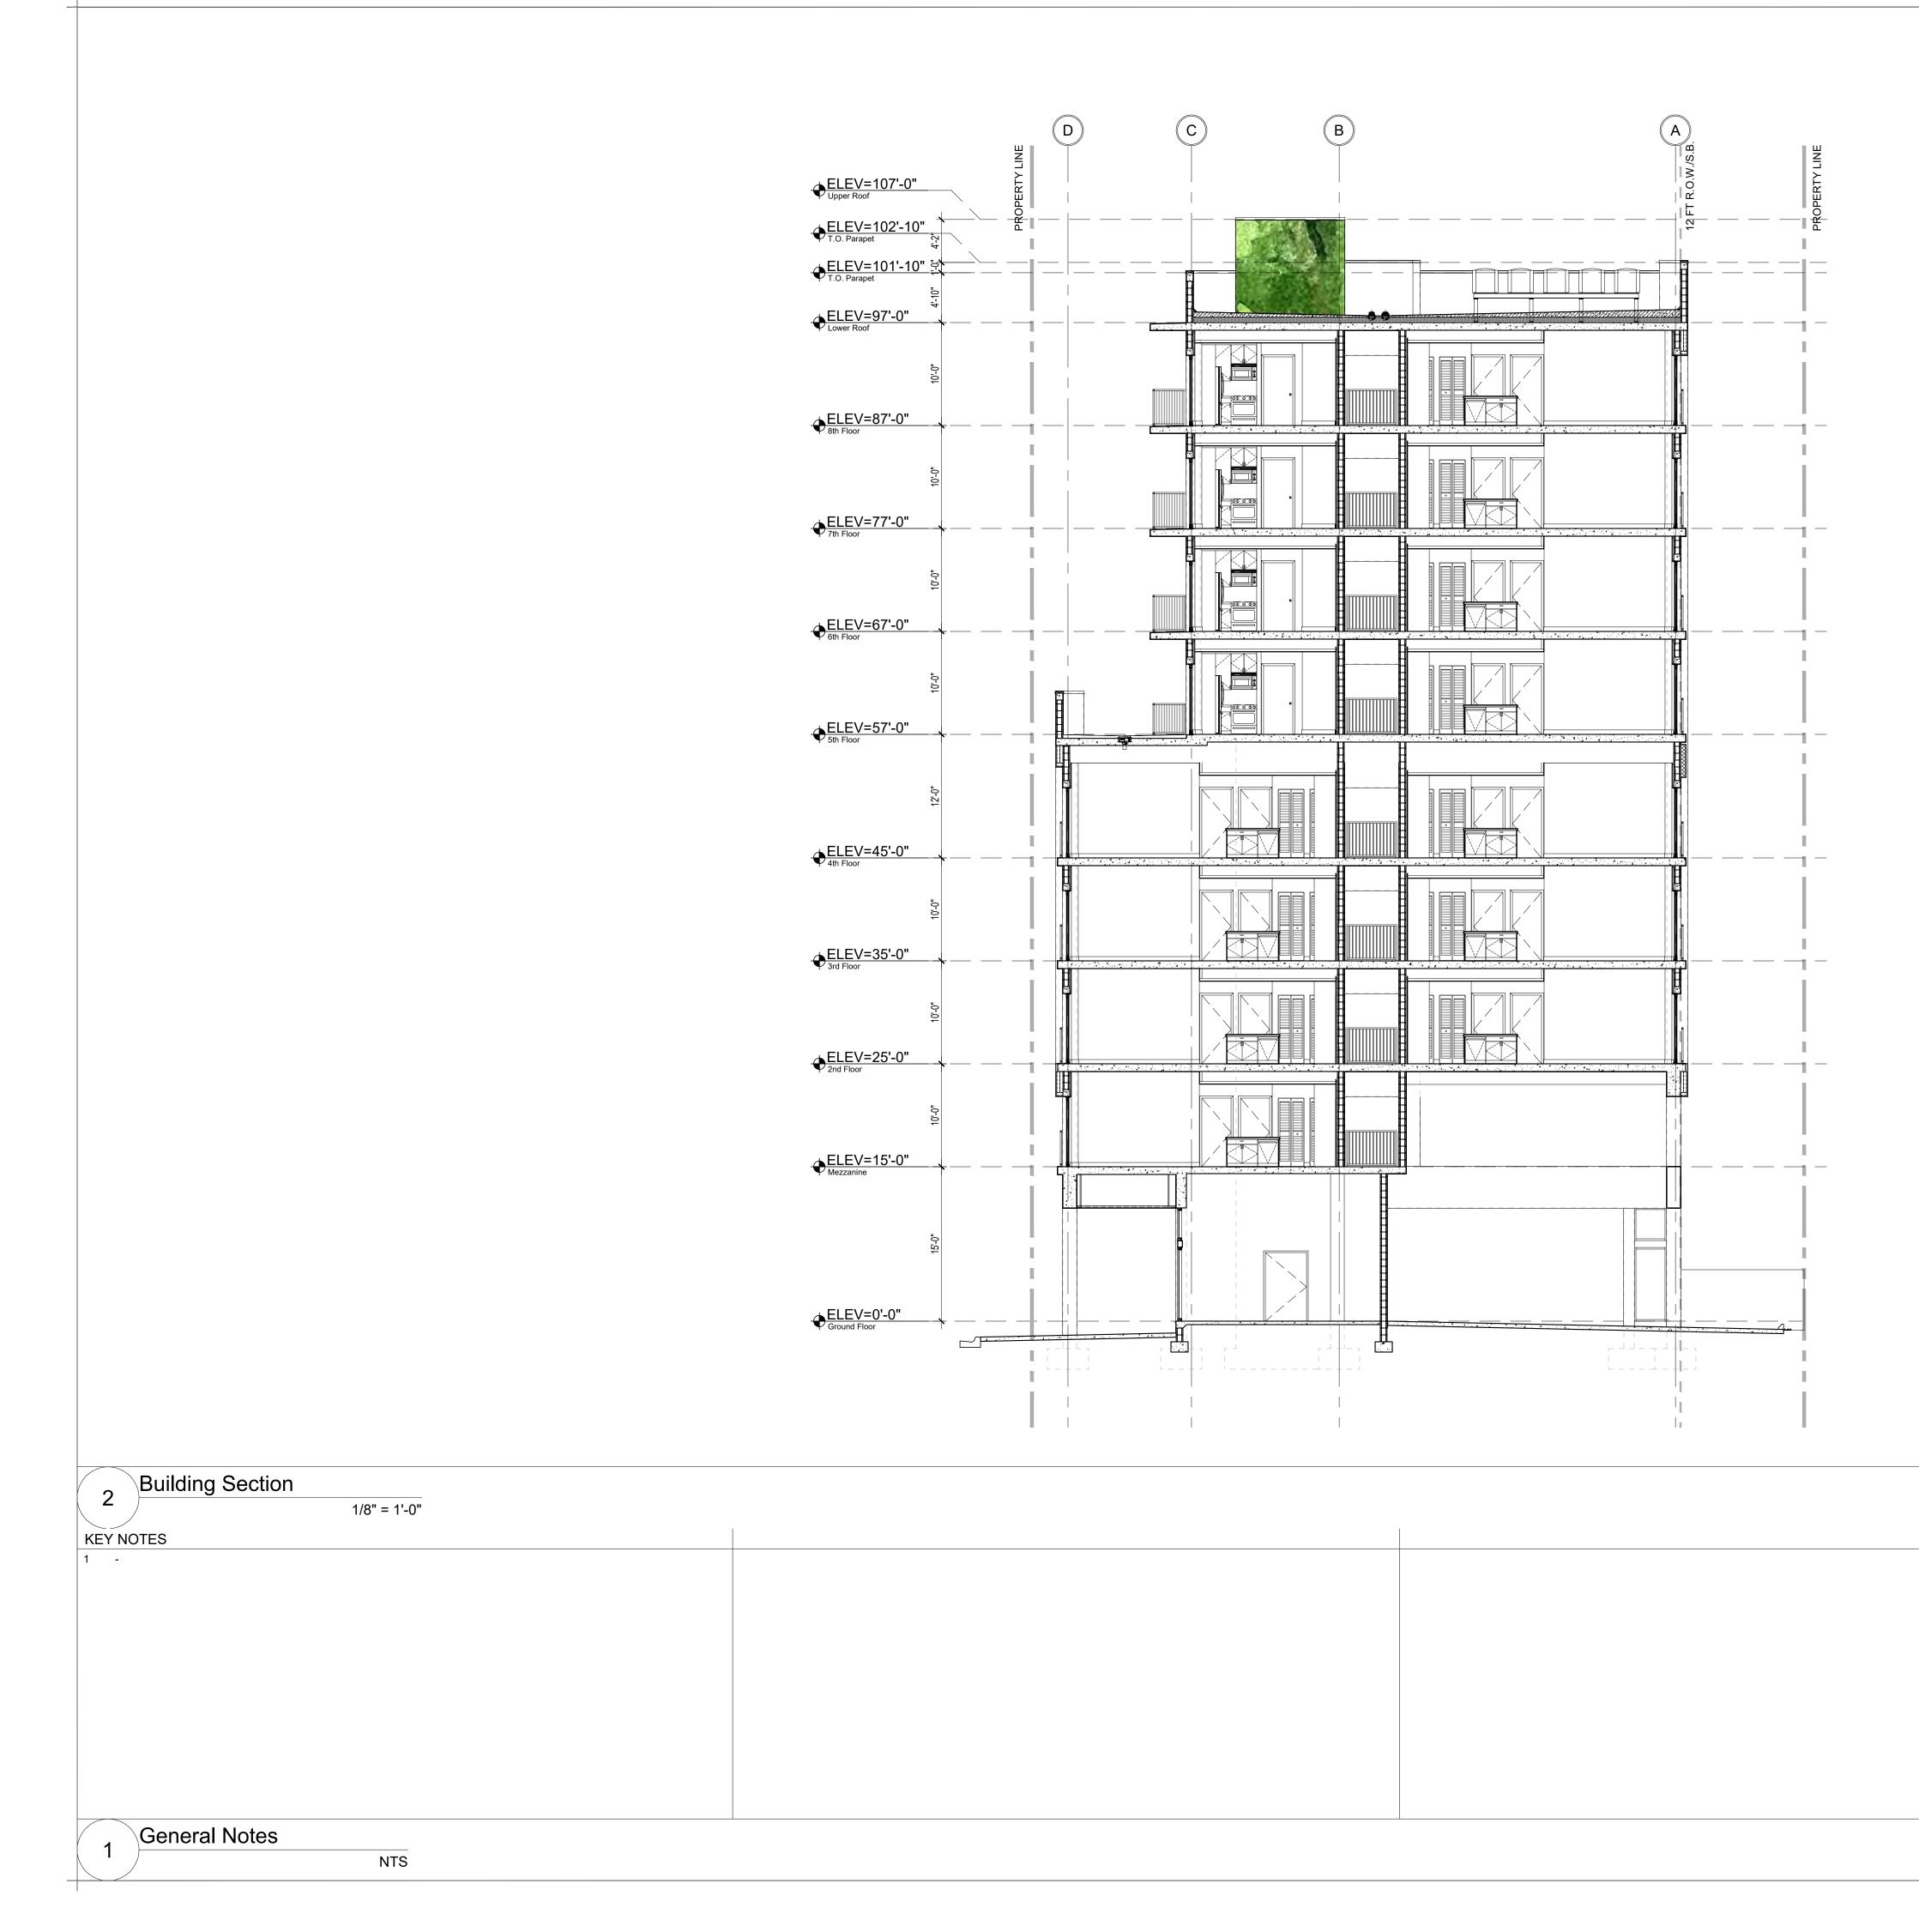

- Zoning: MDC MCUCD-MC 90-2-10
- Site: .92 Gross Acres; .38 Net Acres
- Height: 8 stories (includes a mezzanine floor between floors 1 & 2)
- Density: 90 du/ac (82 units total proposed)
  Ground Floor Retail: 1,151 sf
- Parking: 17 spaces

#### 00 A000 BUILDING SECTION

MATCH LINE  17. ALL GATES TO BE SELF CLOSING AND LATCHING (IF APPLICABLE).