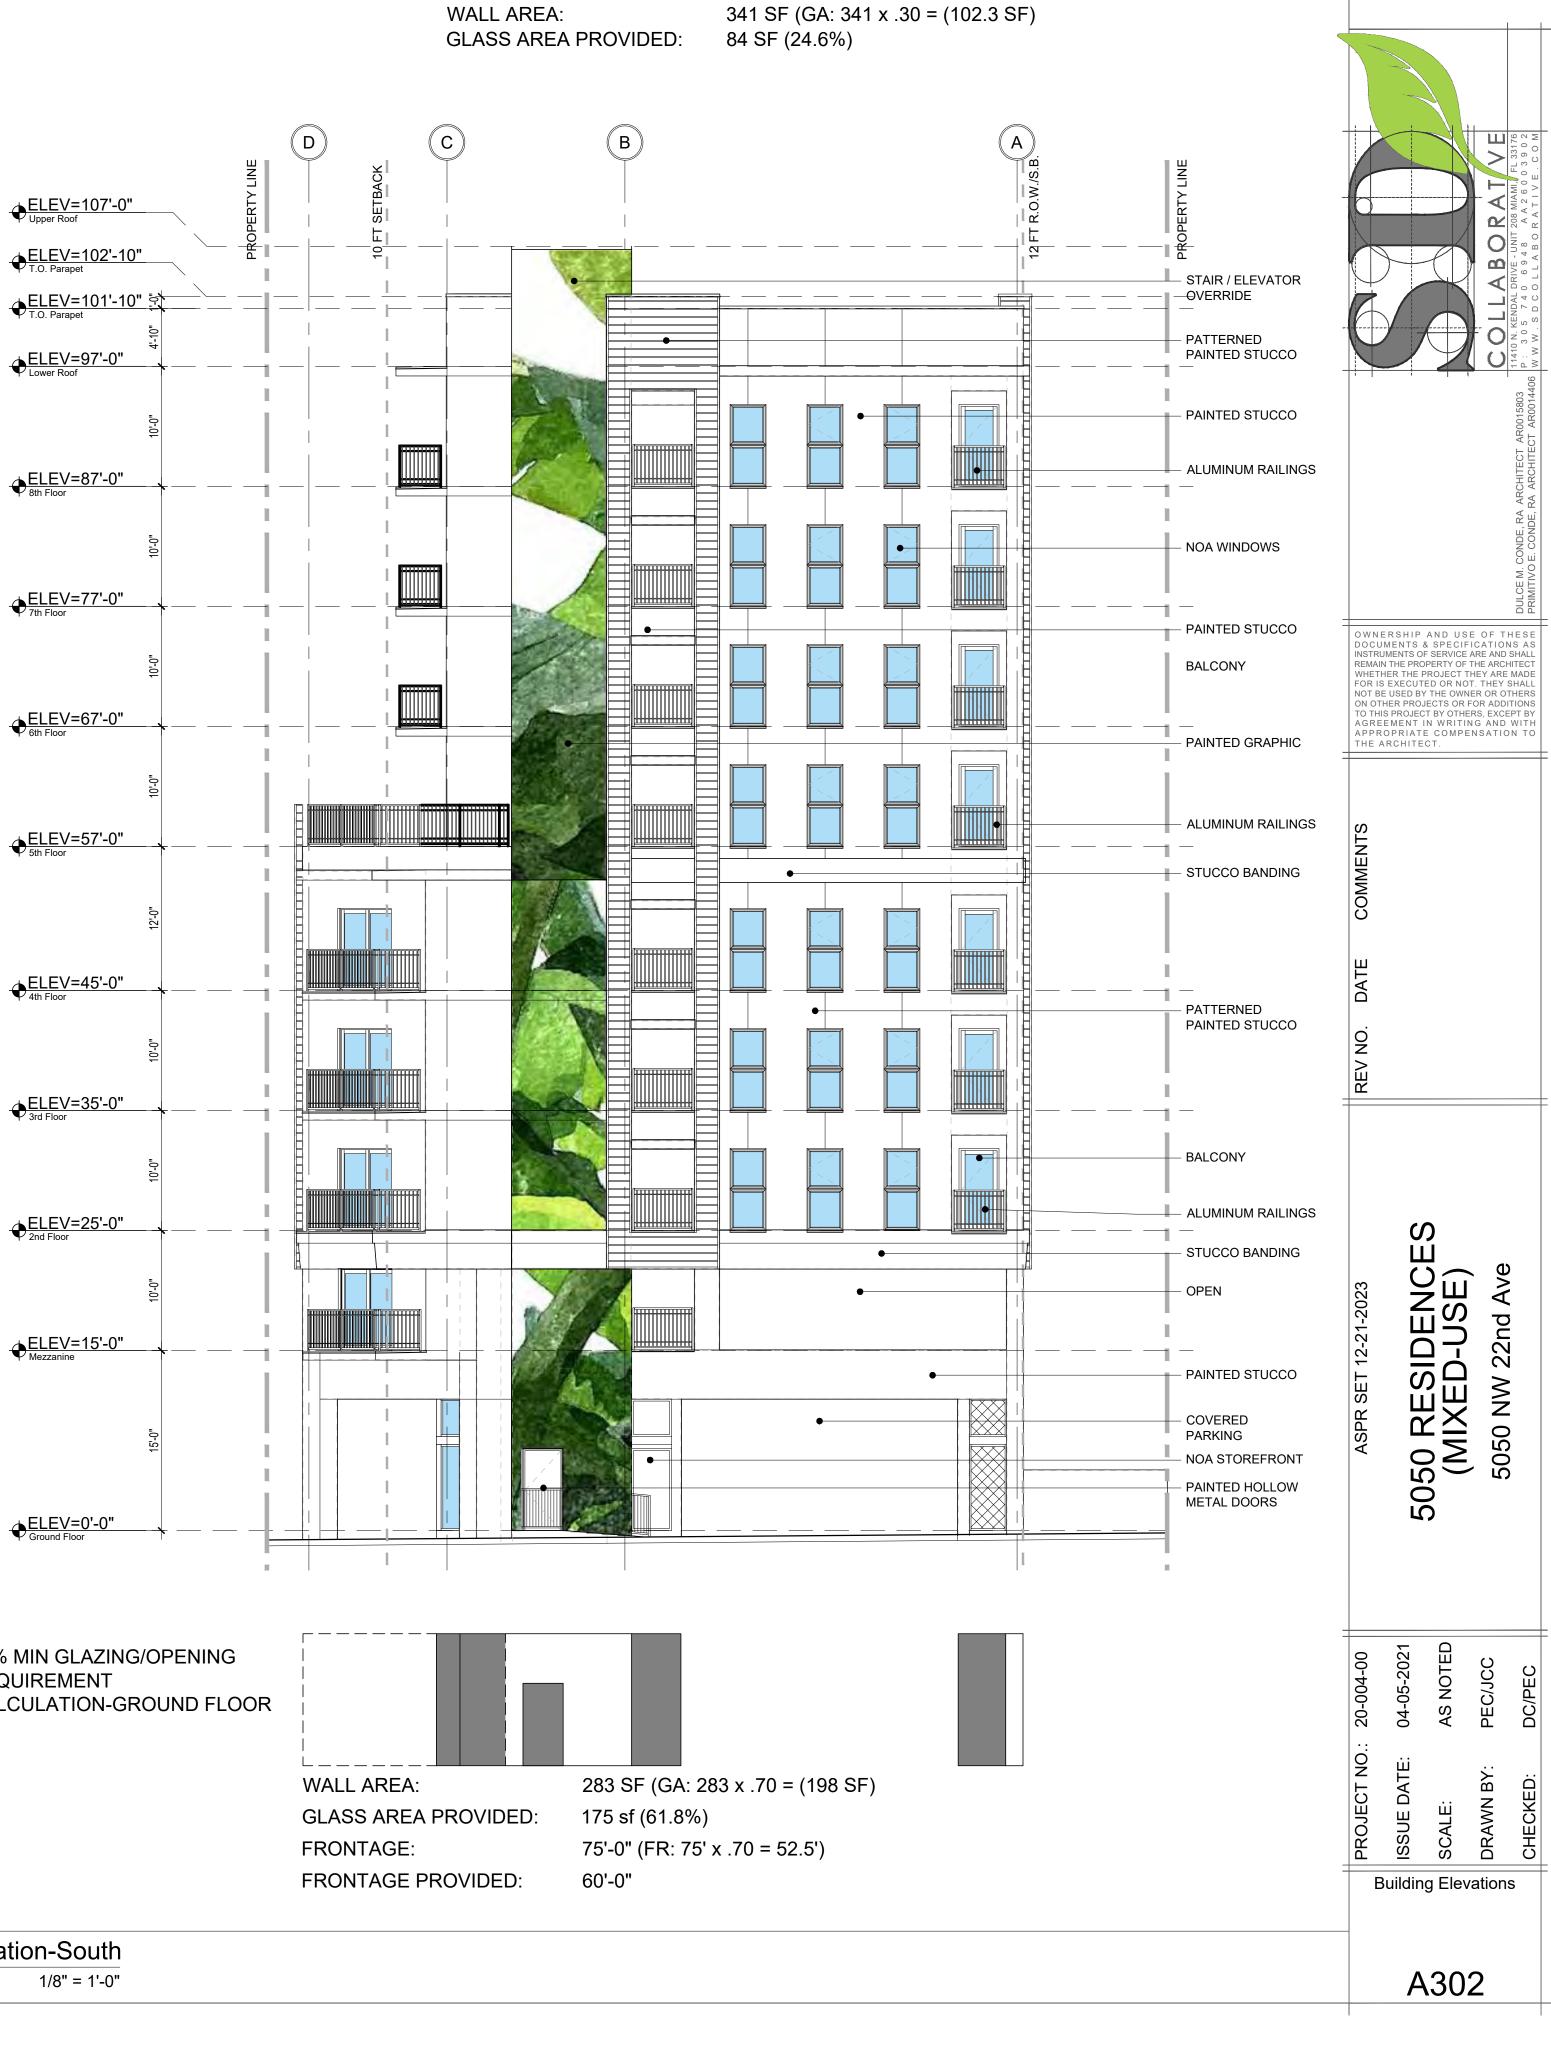

- Zoning: MDC MCUCD-MC 90-2-10
- Site: .92 Gross Acres; .38 Net Acres
- Height: 8 stories (includes a mezzanine floor between floors 1 & 2)
- Density: 90 du/ac (82 units total proposed)
  Ground Floor Retail: 1,151 sf
- Parking: 17 spaces

The existing site is a green field and the proposed project is a new ground-up construction.

| CODES                                                                                                                                                                                                                                |                                                                                                        |
|--------------------------------------------------------------------------------------------------------------------------------------------------------------------------------------------------------------------------------------|--------------------------------------------------------------------------------------------------------|
| ZONING CODE:<br>- MDC Code of Ordinacnes: N                                                                                                                                                                                          | ICUCD-MC                                                                                               |
| FLORIDA BUILDING CODES (<br>- FBC - Building (2020 / 7th E<br>- FBC - MECHANICAL (2020<br>- FBC - PLUMBING (2020 / 7t<br>- Florida Fire Prevention Code                                                                              | dition)<br>/ 7th Edition)<br>th Edition)                                                               |
| NATIONAL FIRE PROTECTION<br>(NFPA):<br>- National Sprinkler Code (NF<br>- National Electric Code (NFP<br>- National Fire Alarm (NFPA 7<br>- Life Safety Code (NFPA 101<br>- All other applicable NFPA C<br>Standards and recommended | PA 13, 2016 Edition)<br>A 70, 2017 Edition)<br>'2, 2016 Edition)<br>, 2018 Edition)<br>hapters, Codes, |