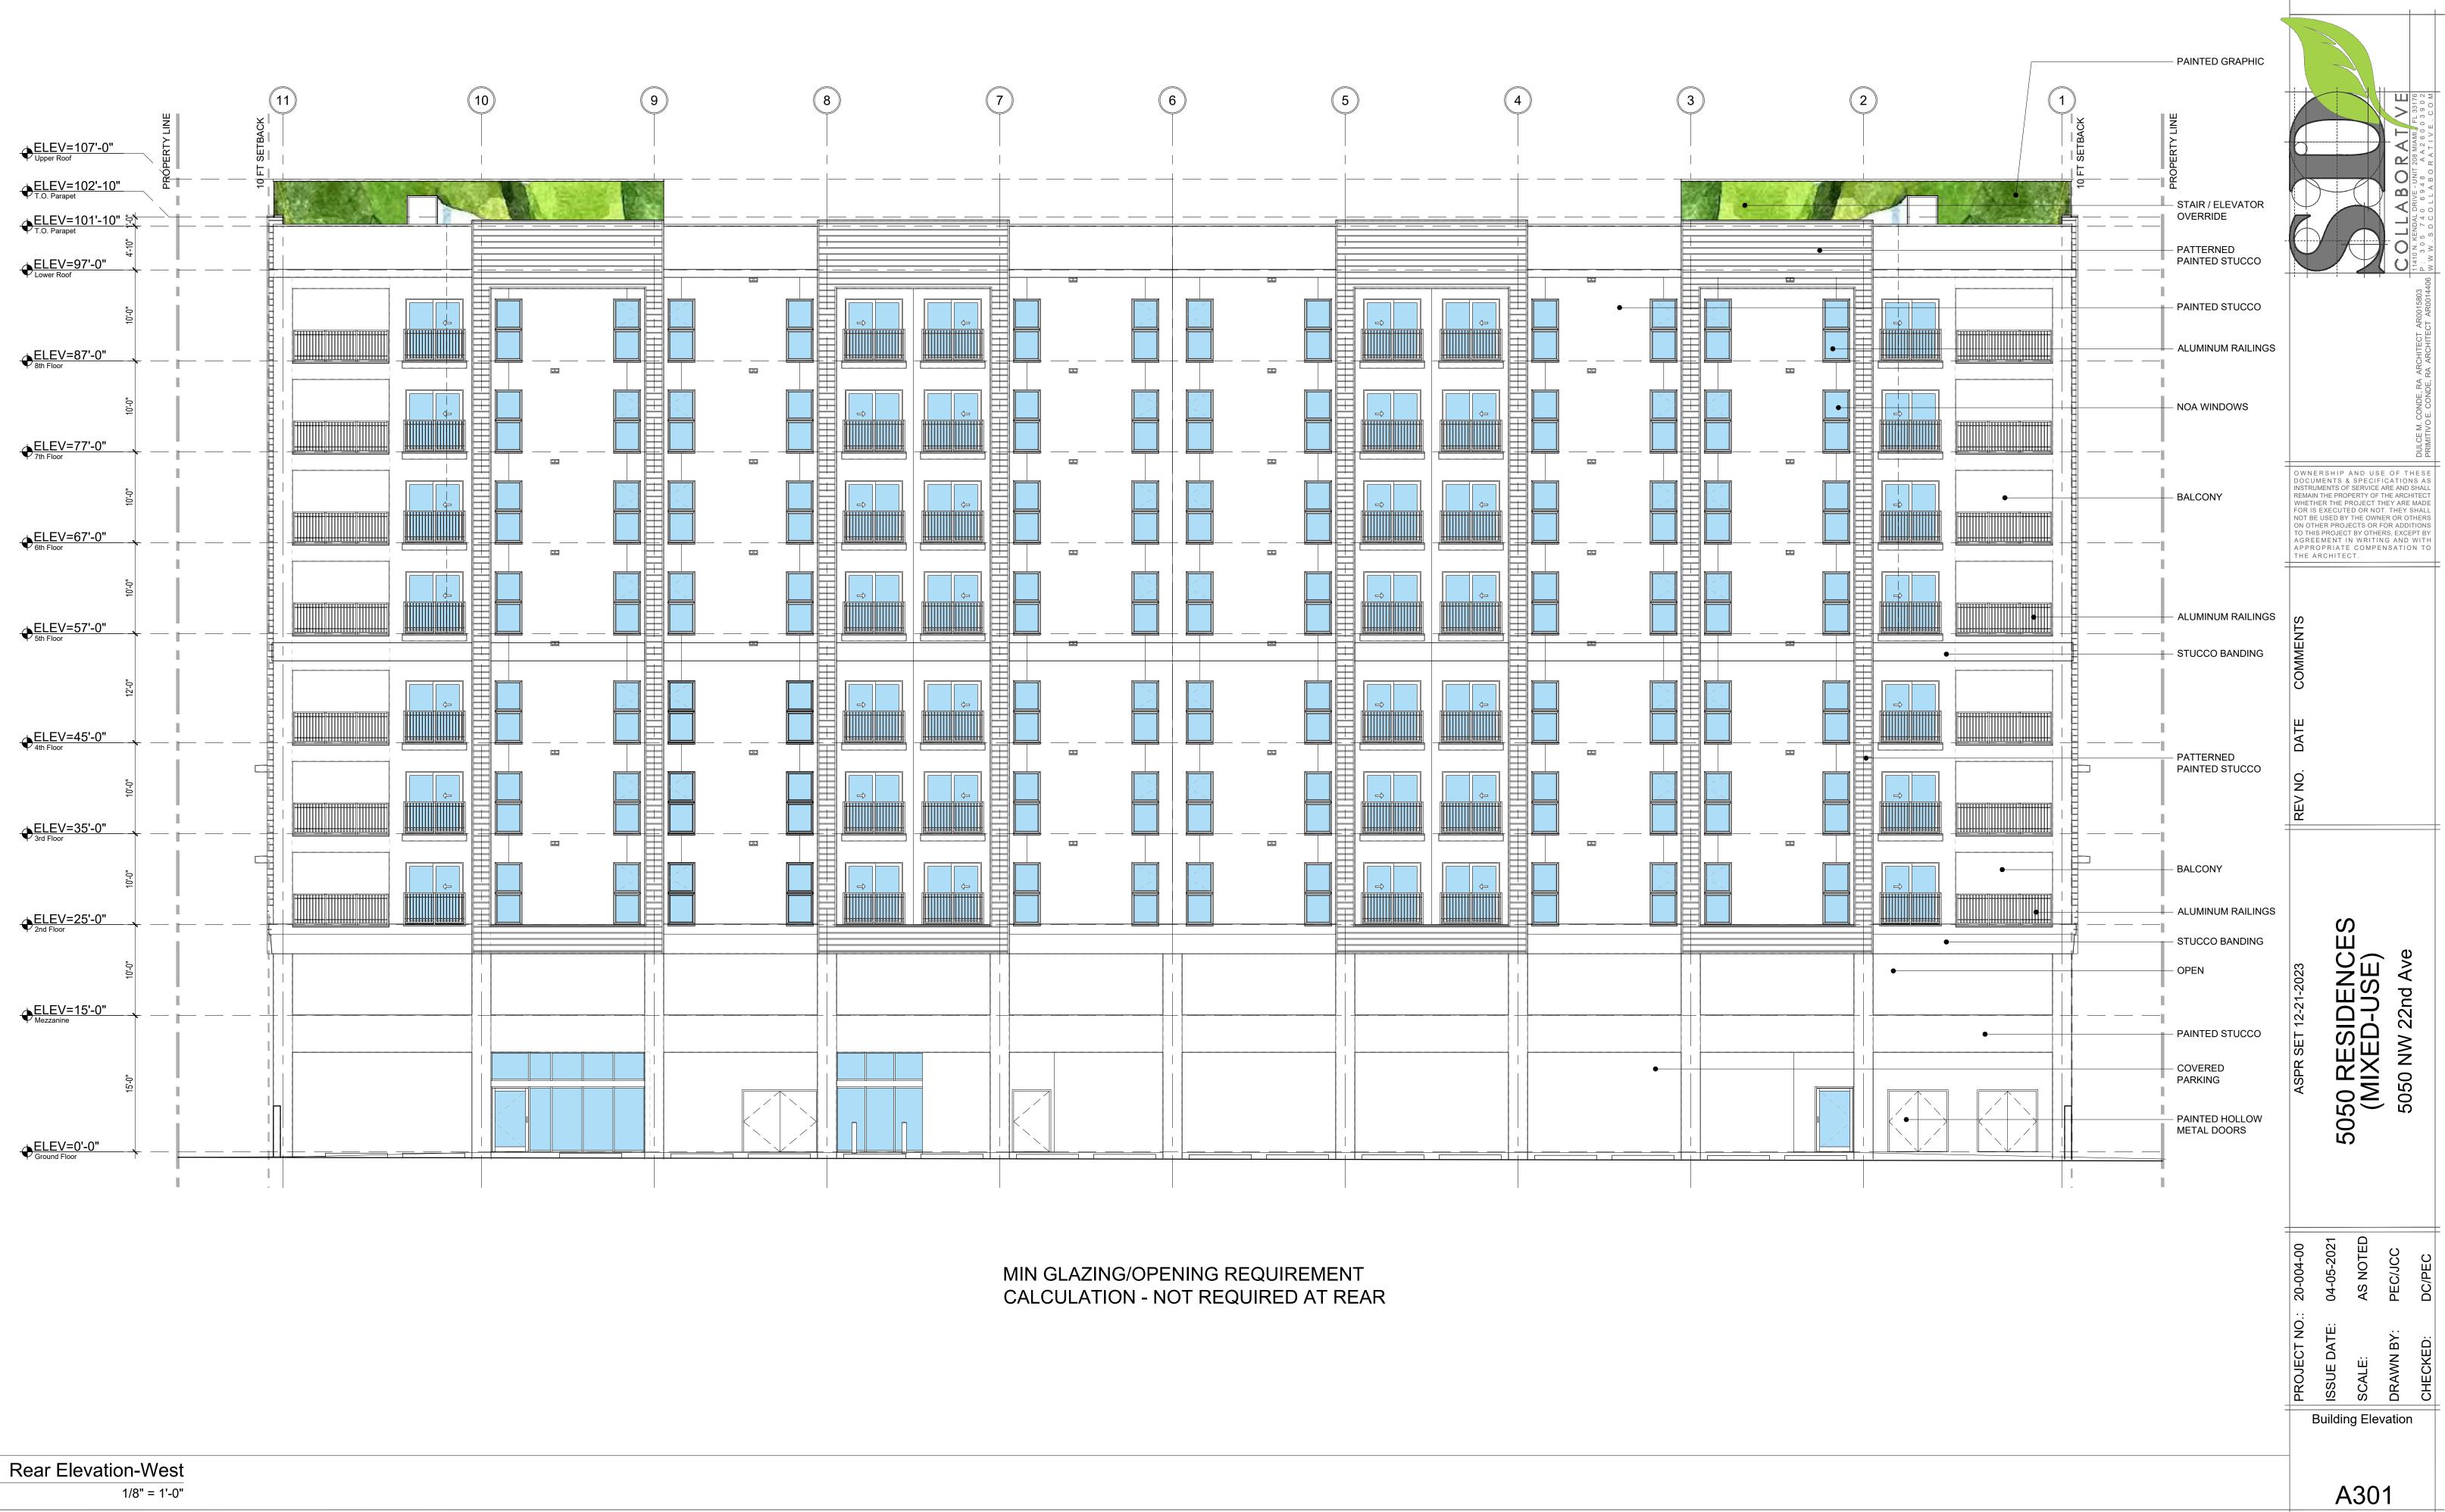

- Zoning: MDC MCUCD-MC 90-2-10
- Site: .92 Gross Acres; .38 Net Acres
- Height: 8 stories (includes a mezzanine floor between floors 1 & 2)
- Density: 90 du/ac (82 units total proposed)
  Ground Floor Retail: 1,151 sf
- Parking: 17 spaces