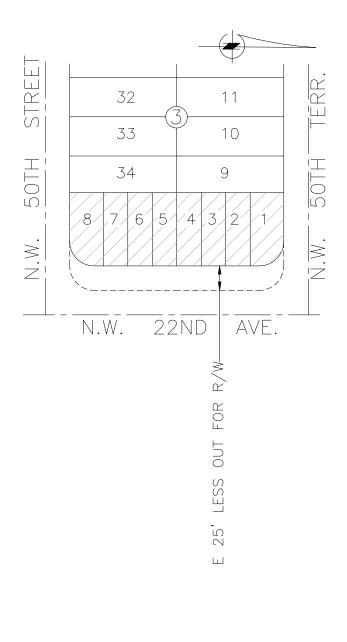

## SCOPE OF WORK:

The subject project is within Miami Dade County, Florida and is approximately .92 Gross acres; .38 Net Acre site composed of 5 parcels. The site is located at 5050 NW 22nd Ave. Through verbal conversations and our initial conceptual site planning efforts we understand the proposed project program to be as follows:

- Zoning: MDC MCUCD-MC 90-2-10
- Site: .92 Gross Acres; .38 Net Acres
- Height: 8 stories (includes a mezzanine floor between floors 1 & 2)
- Density: 90 du/ac (82 units total proposed)
  Ground Floor Retail: 1,151 sf
- Parking: 17 spaces