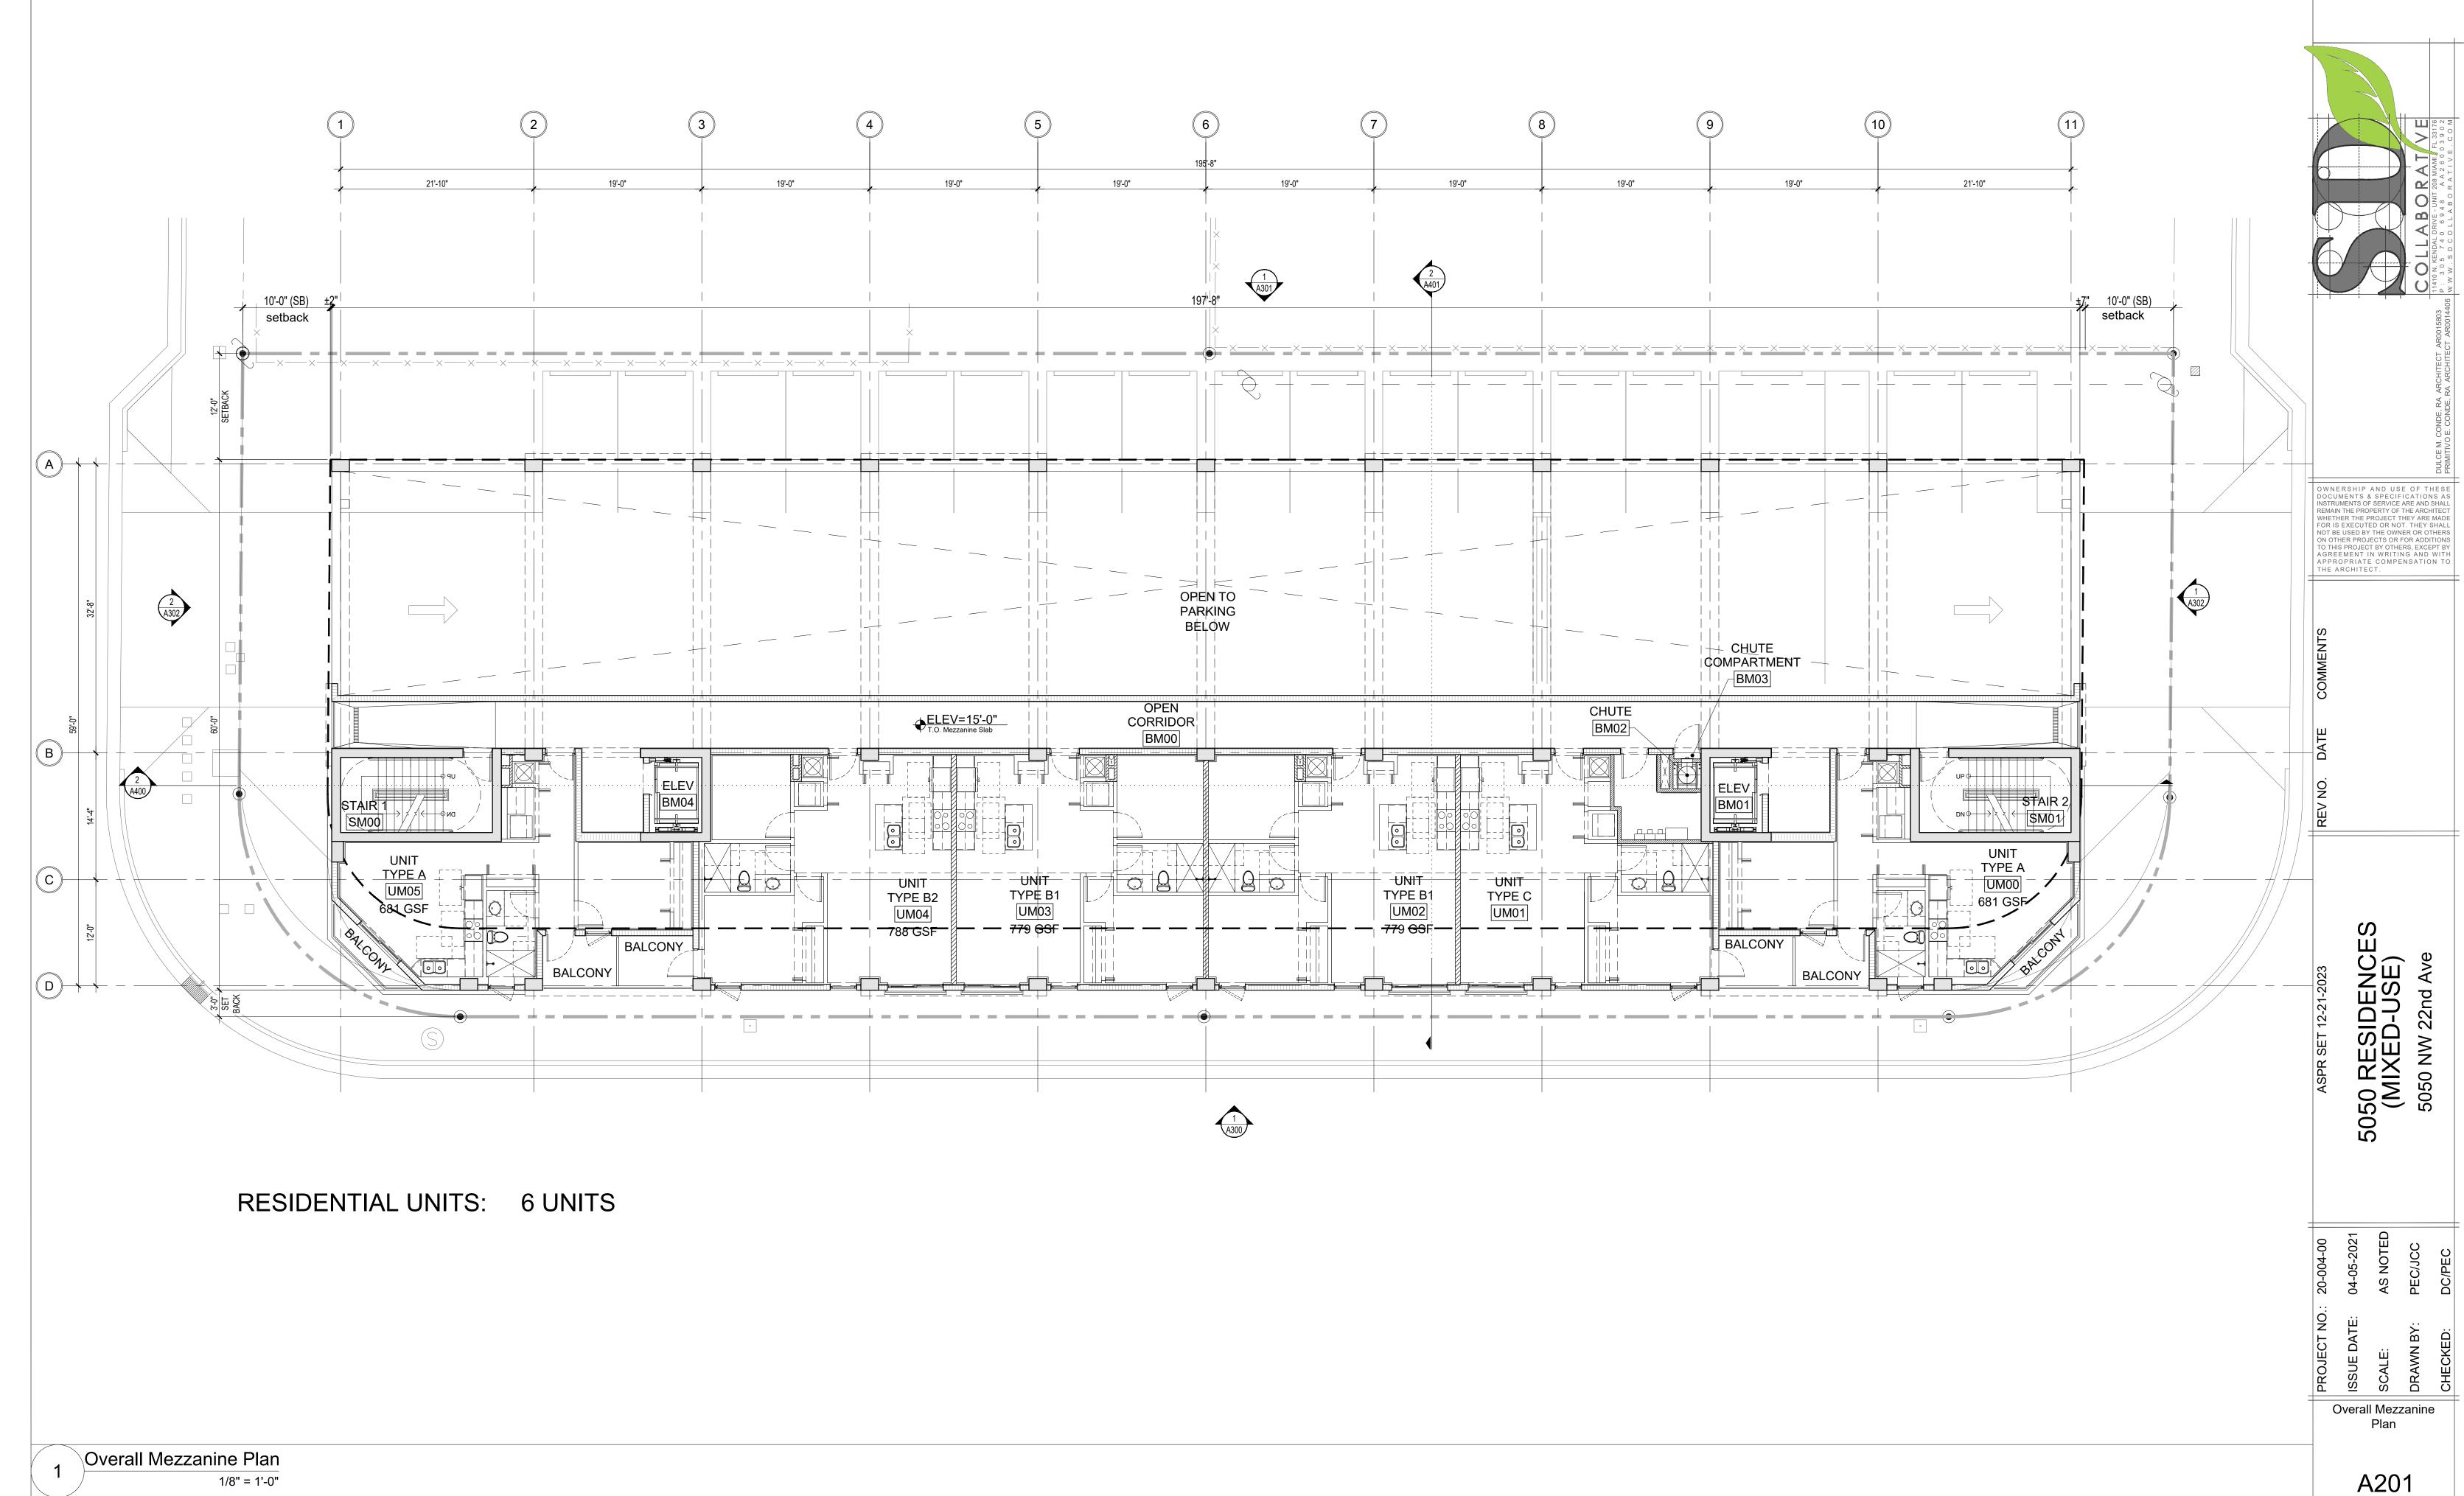

- Zoning: MDC MCUCD-MC 90-2-10
- Site: .92 Gross Acres; .38 Net Acres
- Height: 8 stories (includes a mezzanine floor between floors 1 & 2)
- Density: 90 du/ac (82 units total proposed)
  Ground Floor Retail: 1,151 sf
- Parking: 17 spaces