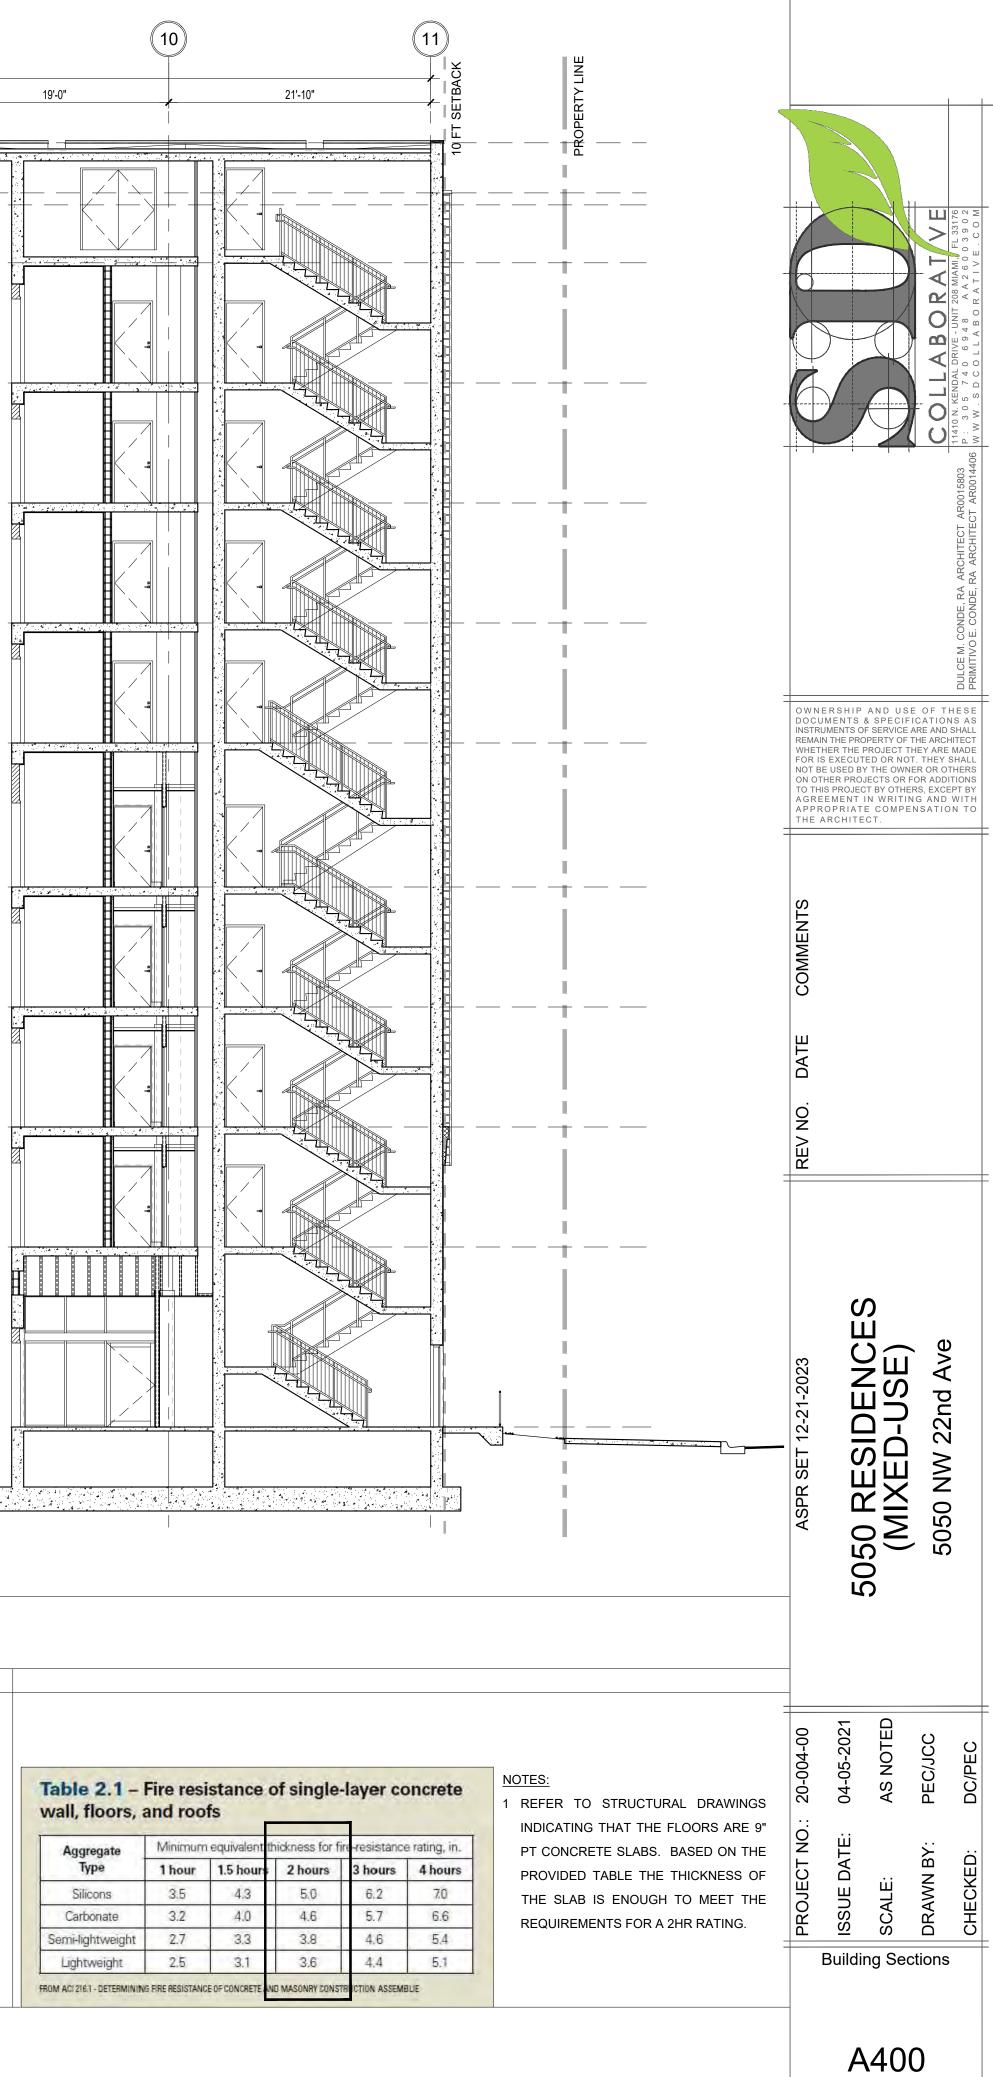

#### 00 A000 BUILDING SECTION

MATCH LINE  17. ALL GATES TO BE SELF CLOSING AND LATCHING (IF APPLICABLE).