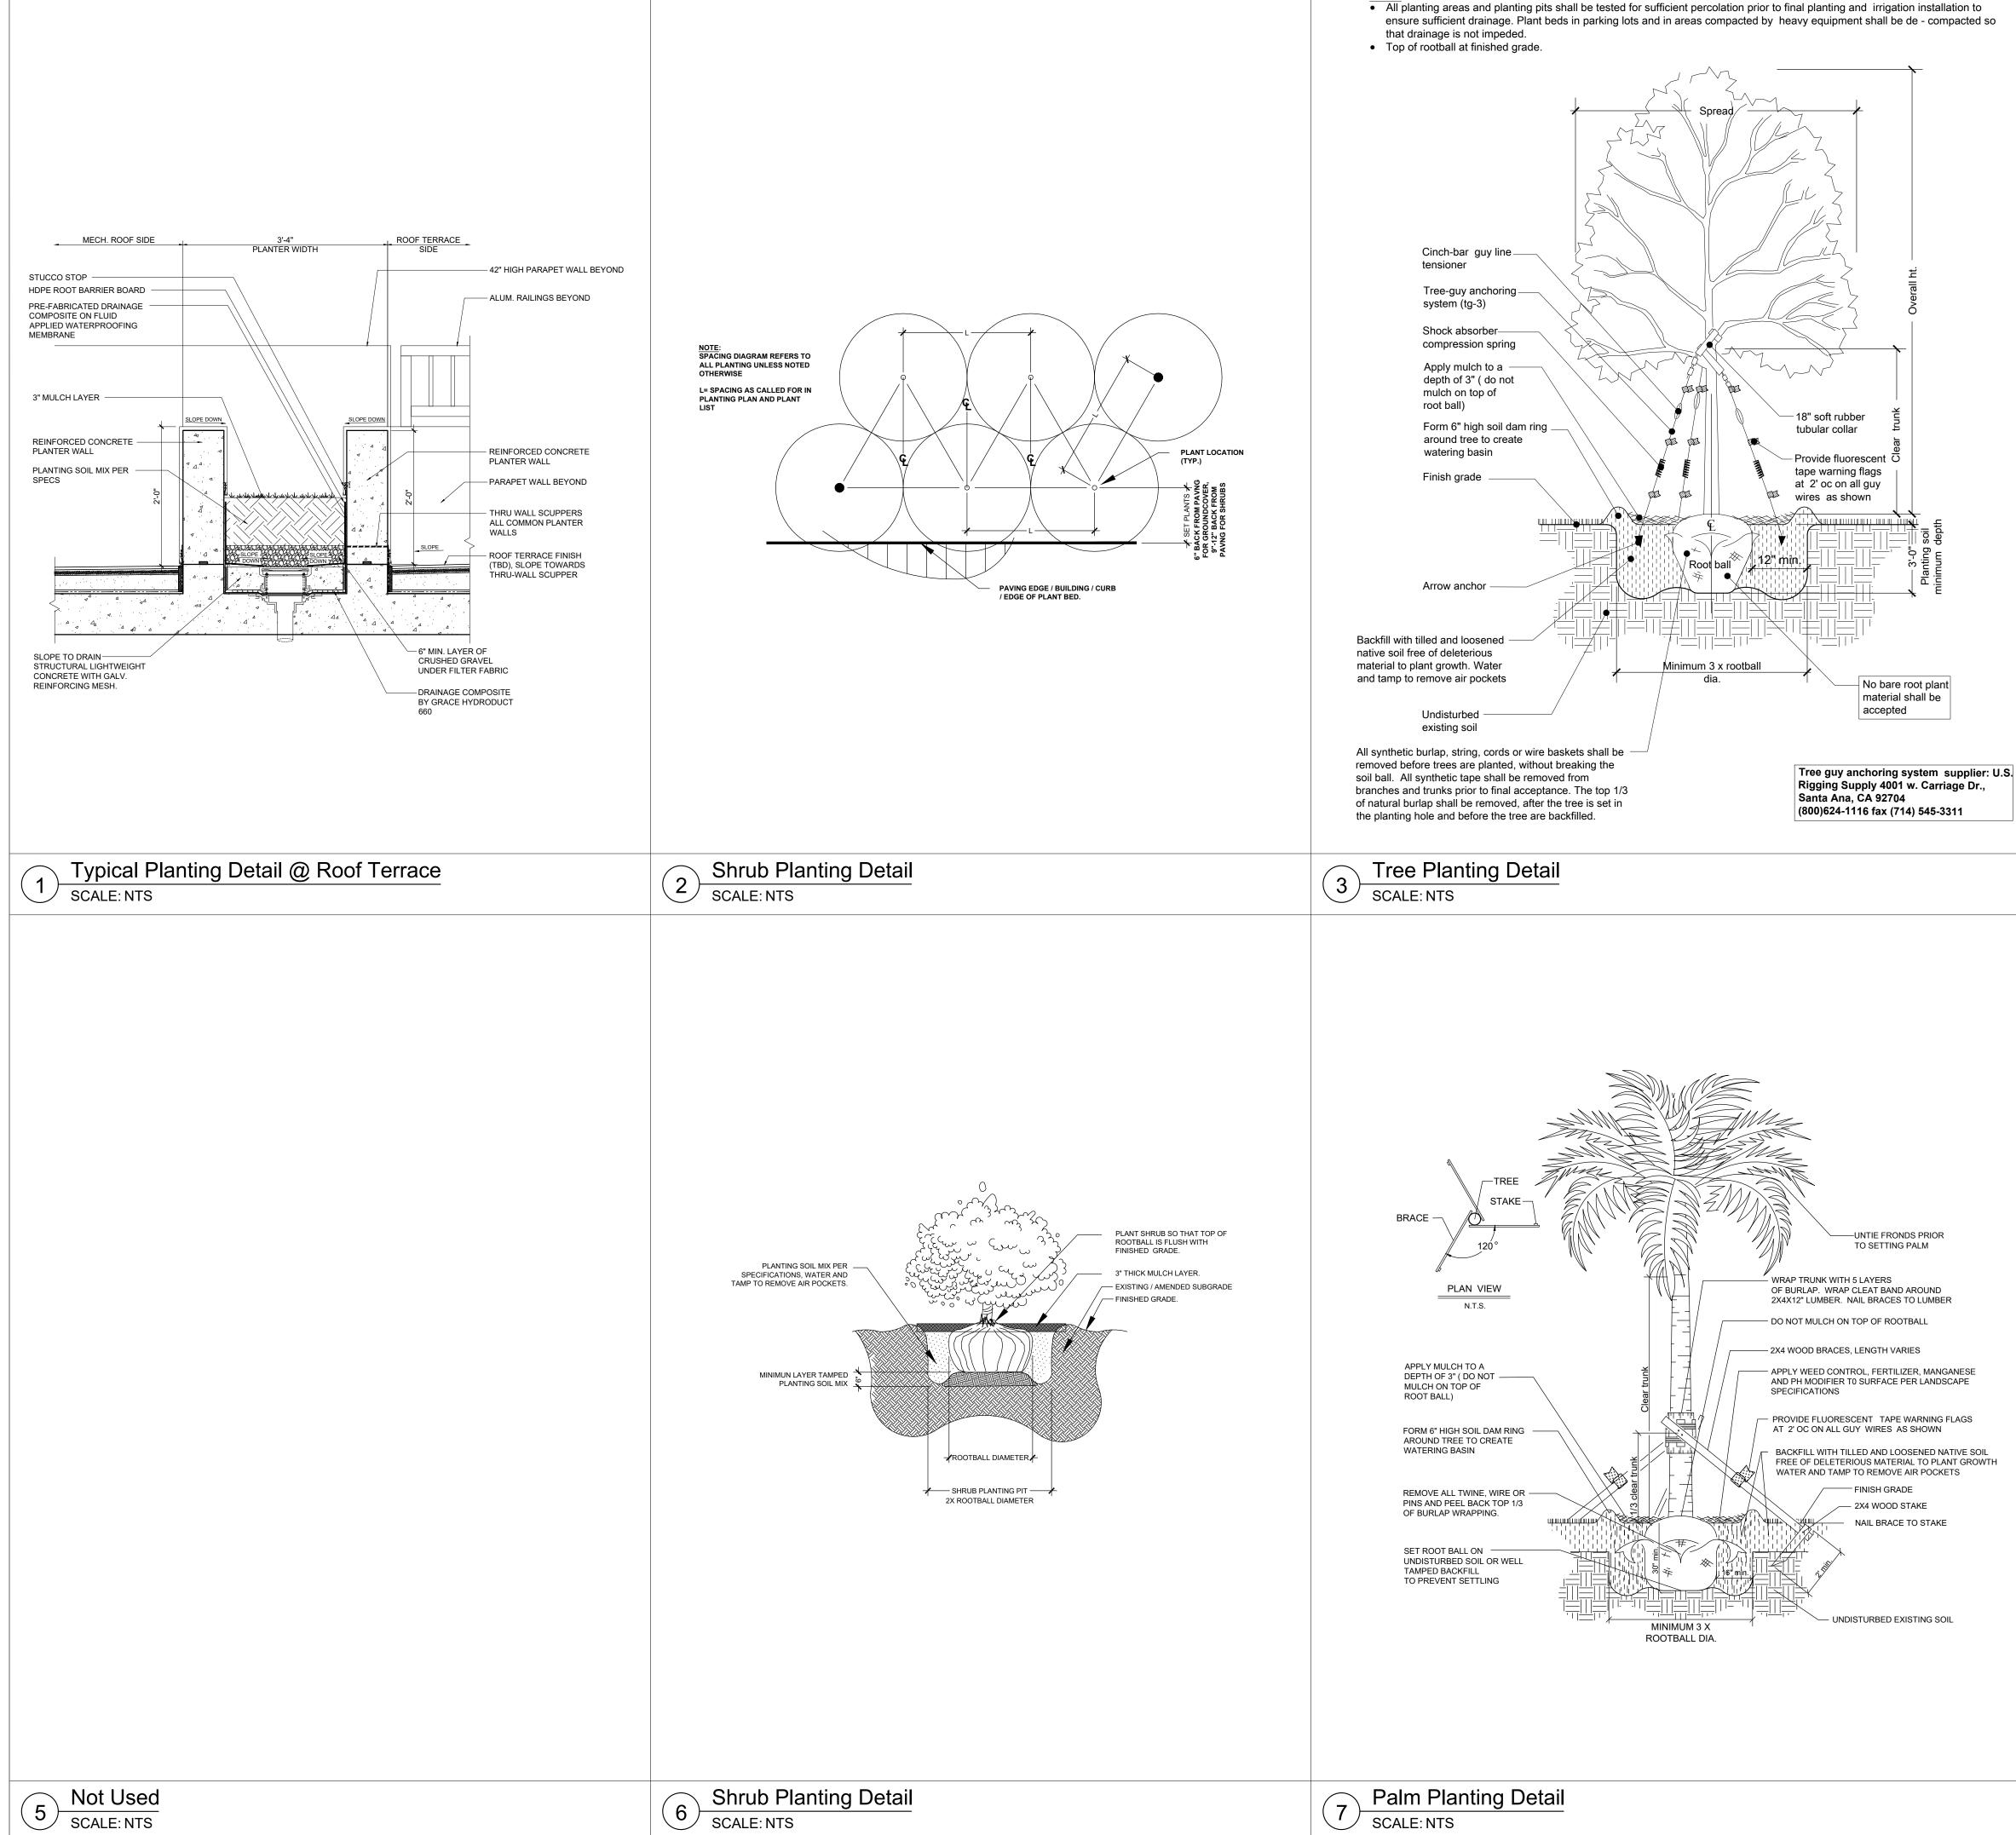

= 5.9 trees                                                                                              | 6           | 6                |   |  |  |  |  |
|                              | REFER TO PROVIDED LANDSCAPE LEGEND FORM<br>(see sheet A100 for additional area breakdown) |                                                                                                                                                  |             |                  |   |  |  |  |  |
|                              |                                                                                           |                                                                                                                                                  |             |                  | / |  |  |  |  |



3. The Landscape Architect must be notified when the plant material has been set in place to approve final locations, prior to installation.

#### GENERAL NOTES

- 1. Landscape Contractor is responsible for verifying locations of all underground and overhead utilities and easements prior to commencing work. All Utility companies and/or the General Contractor shall be notified to verify utility locations prior to digging. Utility trenching is to be coordinated with the Landscape plans prior to beginning of project. The Owner or Landscape Architect shall not be responsible for damage to utility or irrigation lines.
- 2. Landscape Contractor shall examine the site and become familiar with conditions affecting the installation prior to submitting bids. Failure to do so shall not be considere