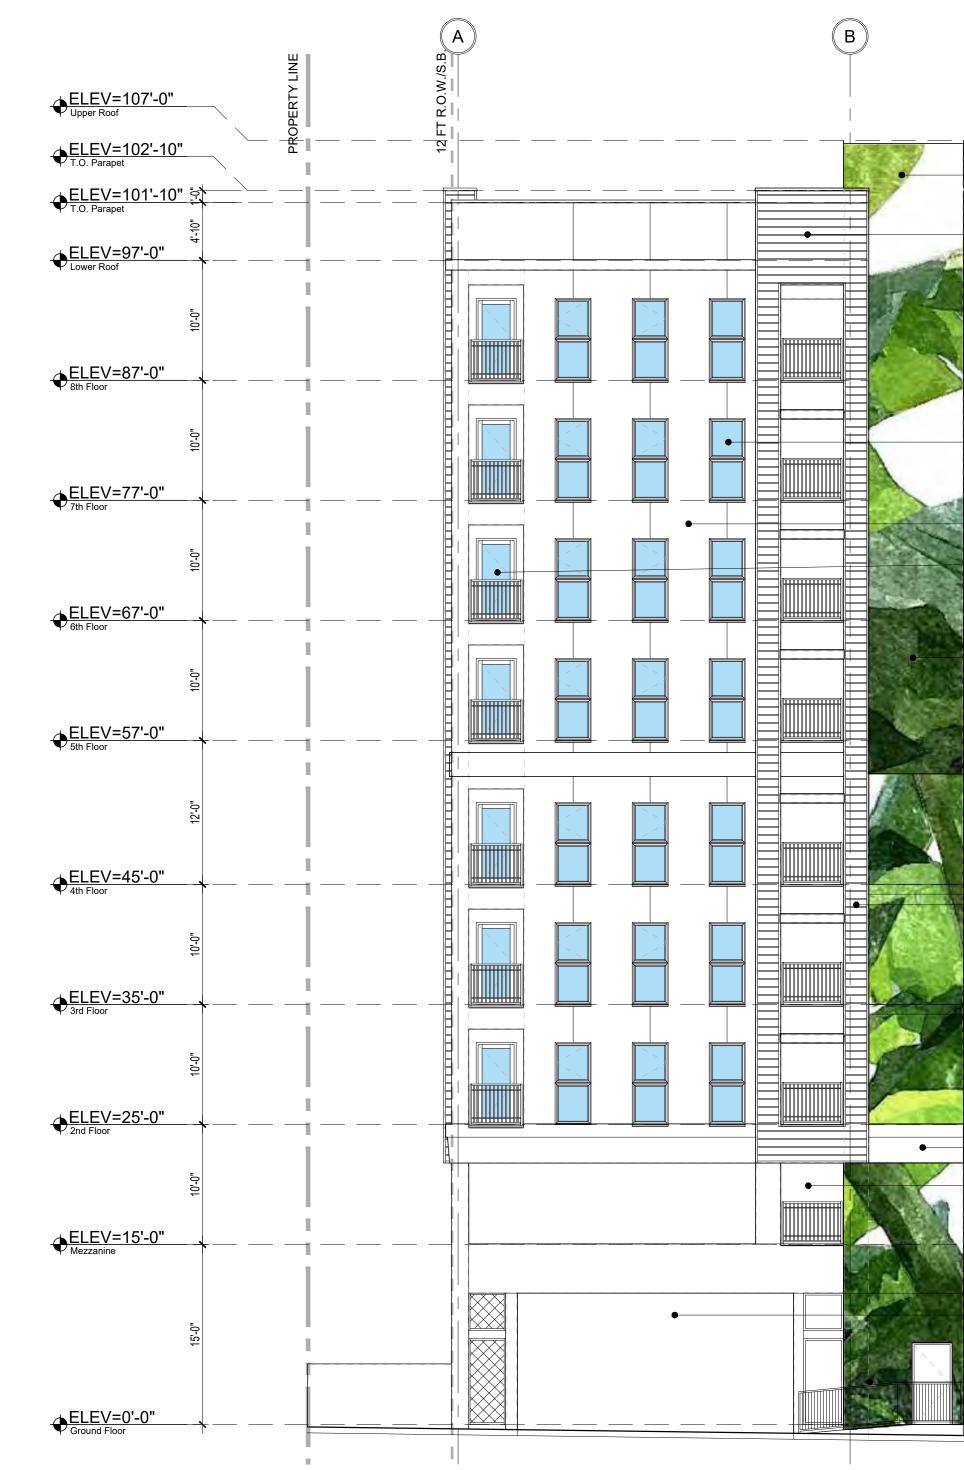

- Zoning: MDC MCUCD-MC 90-2-10
- Site: .92 Gross Acres; .38 Net Acres
- Height: 8 stories (includes a mezzanine floor between floors 1 & 2)
- Density: 90 du/ac (82 units total proposed)
  Ground Floor Retail: 1,151 sf
- Parking: 17 spaces