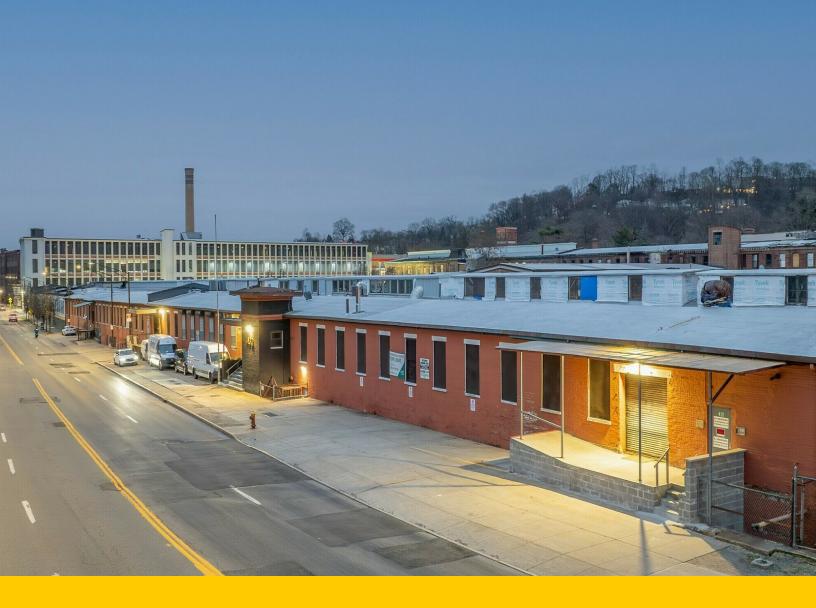

#### **Property Overview**

430 Nepperhan Ave, the former Carvel Ice Cream building, is a two story industrial building with ample yard for loading.

Nepperhan Ave is a major North/South artery in southern Westchester County and is in close proximity to the Bronx, Long Island, NYC and Westchester County. The property is 1.3 miles from the Yonkers train station, 30 minutes to LaGuardia and Westchester airports and 25 miles from northern Westchester and Southern Fairfield County.