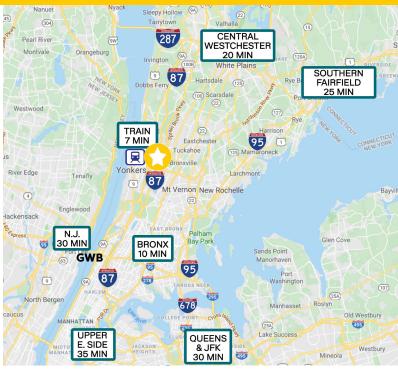

#### **Property Overview**

430 Nepperhan Ave, the former Carvel Ice Cream building, is a two story industrial building with ample yard for loading.

Nepperhan Ave is a major North/South artery in southern Westchester County and is in close proximity to the Bronx, Long Island, NYC and Westchester County. The property is 1.3 miles from the Yonkers train station, 30 minutes to LaGuardia and Westchester airports and 25 miles from northern Westchester and Southern Fairfield County.