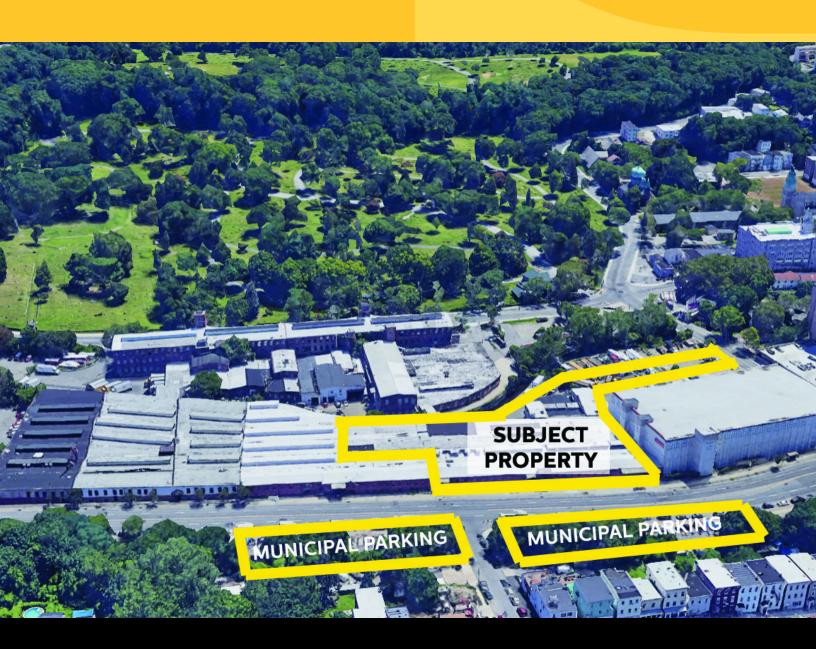

#### **Property Overview**

430 Nepperhan Ave, the former Carvel Ice Cream building, is a two story industrial building with ample yard for loading.

Nepperhan Ave is a major North/South artery in southern Westchester County and is in close proximity to the Bronx, Long Island, NYC and Westchester County. The property is 1.3 miles from the Yonkers train station, 30 minutes to LaGuardia and Westchester airports and 25 miles from northern Westchester and Southern Fairfield County.