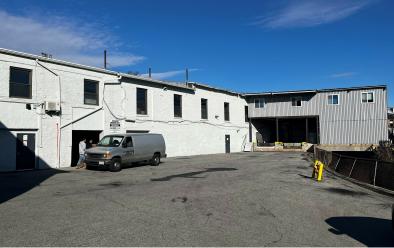

#### **Property Overview**

430 Nepperhan Ave, the former Carvel Ice Cream building, is a two story industrial building with ample yard for loading.

Nepperhan Ave is a major North/South artery in southern Westchester County and is in close proximity to the Bronx, Long Island, NYC and Westchester County. The property is 1.3 miles from the Yonkers train station, 30 minutes to LaGuardia and Westchester airports and 25 miles from northern Westchester and Southern Fairfield County.