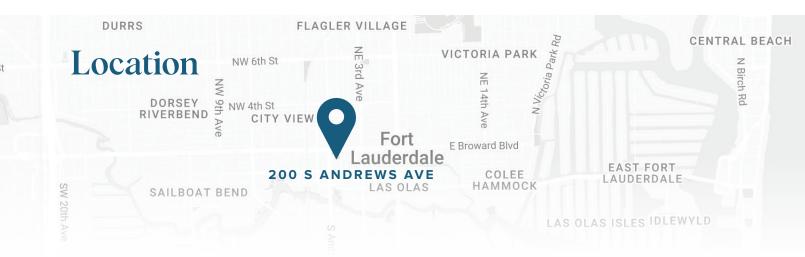

## Building Summary 200 S ANDREWS AVE, FORT LAUDERDALE

Discover the ultimate business convenience at Museum Plaza, a premier Class A office building located in the heart of downtown Fort Lauderdale. Positioned just half a block from Las Olas Boulevard.