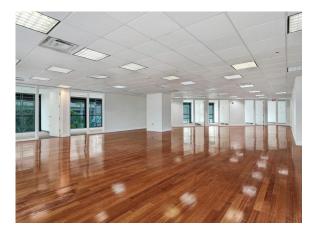

## Unit 201

- For Sale \$1.8M / For Lease \$25 p/sf
- 4850 SF
- 2nd Floor Mezzanine with view of the lobby
- Open floor plan plus 10 offices
- Conference room
- Flooring: wood floors, travertine marble and carpet
- · Floor to ceiling windows with natural light
- Common area bathrooms shared with only 1 other suite
- 3 assigned parking spaces in the garage additional municipal parking and street parking available.