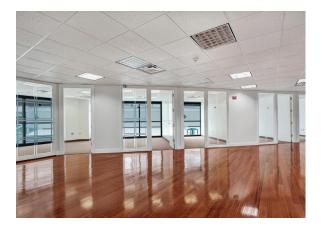

## Unit 201

- For Sale \$1.8M / For Lease \$25 p/sf
- 4850 SF
- 2nd Floor Mezzanine with view of the lobby
- Open floor plan plus 10 offices
- Conference room
- Flooring: wood floors, travertine marble and carpet
- · Floor to ceiling windows with natural light
- Common area bathrooms shared with only 1 other suite
- 3 assigned parking spaces in the garage additional municipal parking and street parking available.