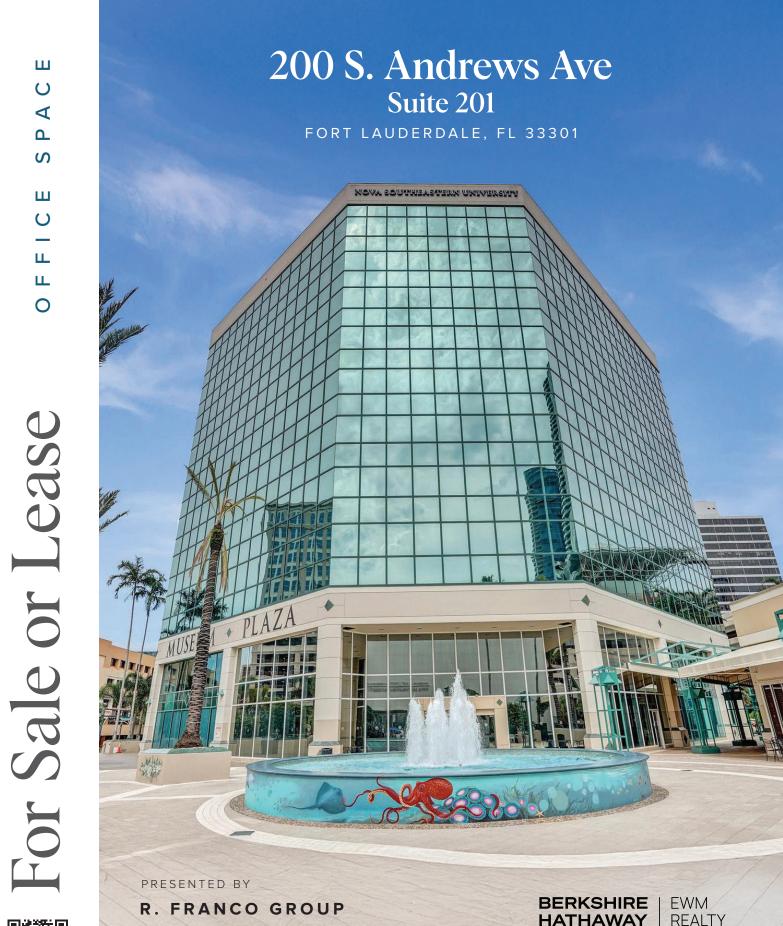

## Building Summary 200 S ANDREWS AVE, FORT LAUDERDALE

Discover the ultimate business convenience at Museum Plaza, a premier Class A office building located in the heart of downtown Fort Lauderdale. Positioned just half a block from Las Olas Boulevard.

- 11 story building built in 1986
- 40 year certification completed