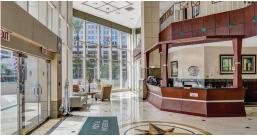

## Unit 201

- For Sale \$1.8M / For Lease \$25 p/sf
- 4850 SF
- 2nd Floor Mezzanine with view of the lobby
- Open floor plan plus 10 offices
- Conference room
- Flooring: wood floors, travertine marble and carpet
- · Floor to ceiling windows with natural light
- Common area bathrooms shared with only 1 other suite
- 3 assigned parking spaces in the garage additional municipal parking and street parking available.