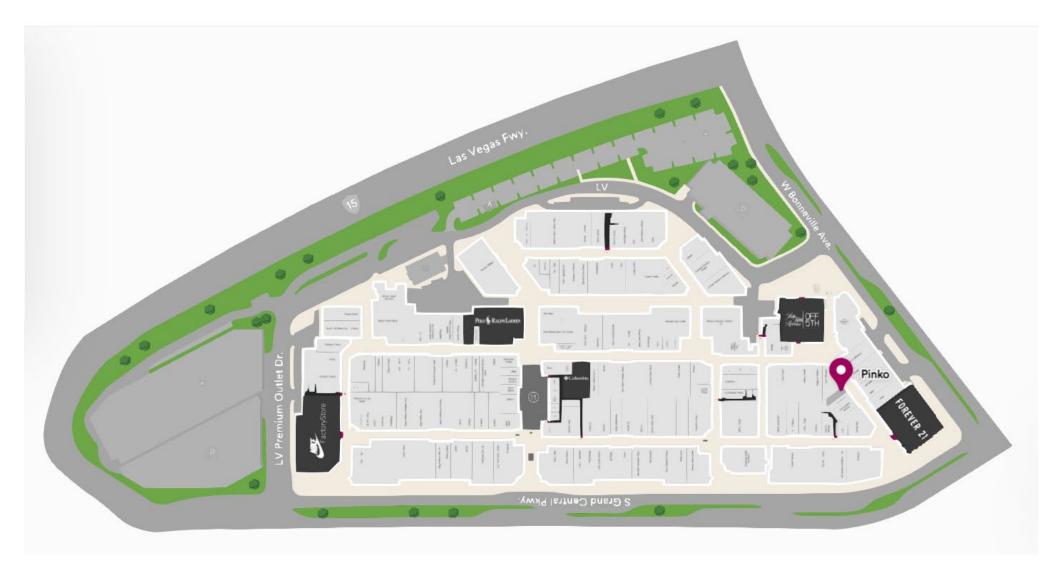

## LAS VEGAS NORTH PREMIUM OUTLETS

875 S GRAND CENTRAL PKWY., UNIT 3461

LAS VEGAS, NV 89106



## HIGHLIGHTS

## **OPPORTUNITY BENEFITS**



This open-air, village-style center is a must-visit destination for shoppers. Las Vegas North Premium Outlets boasts over 175 designer and name-brand stores, offering daily savings of up to 65%.

| 6 | 6 |
|---|---|
|   |   |

The center is conveniently located just minutes from the heart of the Strip; off I-15 at Exit 41 - Charleston Boulevard and is serviced by taxis, ride share and the public bus.



Join Michael Kors, Pandora, Tory Burch, Coach, Nike, Iululemon, Burberry, and many more.

## **PROPERTY DETAILS**

- Available Space: ±1,188 SF
- Rent Inquire With Broker

ARC JACOR

 Zoning
PD (Planned Development)

## **SITE PLAN**







# **FLOOR PLAN**



# DRIVE-TIME MAP & DEMOGRAPHICS





AVG HH INCOME 1 MILE: \$66,581 3 MILES: \$59,620 5 MILES: \$61,695



### # OF HOUSEHOLDS

1 MILE: 4,494 3 MILES: 68,443 5 MILES: 197,285



## **AMENITIES & TRANSIT**





### For More Information, Please Contact:

### DAN HUBBARD

Managing Director +1 702 688 6934 dan.hubbard@cushwake.com LIC #S.0013713.LLC

#### FERNANDO MARTINEZ-REDING Associate +1 702 605 1746 fernando.martinezreding@cushwake.com

LIC #S.0200151



©2025 Cushman & Wakefield. All rights reserved. The information contained in this communication is strictly confidential. This information has been obtained from sources believed to be reliable but has not been verified. NO WARRANTY OR REPRESENTATION, EXPRESS OR IMPLIED, IS MADE AS TO THE CONDITION OF THE PROPER