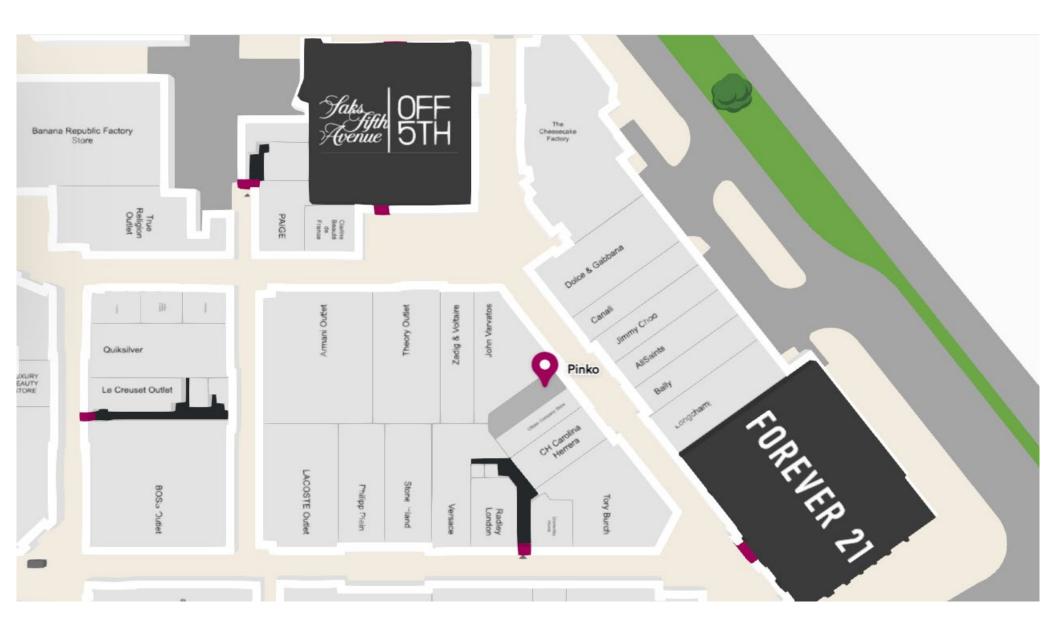

## LAS VEGAS NORTH PREMIUM OUTLETS

875 S GRAND CENTRAL PKWY., UNIT 3461

LAS VEGAS, NV 89106



## HIGHLIGHTS

## **OPPORTUNITY BENEFITS**



This open-air, village-style center is a must-visit destination for shoppers. Las Vegas North Premium Outlets boasts over 175 designer and name-brand stores, offering daily savings of up to 65%.

| 6 | 6 |
|---|---|
|   |   |

The center is conveniently located just minutes from the heart of the Strip; off I-15 at Exit 41 - Charleston Boulevard and is serviced by taxis, ride share and the public bus.



Join Michael Kors, Pandora, Tory Burch, Coach, Nike, Iululemon, Burberry, and many more.

## **PROPERTY DETAILS**

- Available Space: ±1,188 SF
- Rent Inquire With Broker

ARC JACOR

 Zoning
PD (Planned Development)

## **SITE PLAN**







# **FLOOR PLAN**



# DRIVE-TIME MAP & DEMOGRAPHICS





AVG HH INCOME 1 MILE: \$66,581 3 MILES: \$59,620 5 MILES: \$61,695



### # OF HOUSEHOLDS

1 MILE: 4,494 3 MILES: 68,443 5 MILES: 197,285



## **AMENITIES & TRANSIT**





### For More Information, Please Contact:

### DAN HUBBARD

Managing Director +1 702 688 6934 dan.hubbard@cushwake.com LIC #S.0013713.LLC

#### FERNANDO MARTINEZ-REDING Associate +1 702 605 1746 fernando.martinezreding@cushwake.com

LIC #S.0200151



©2025 Cushman & Wakefield. All rights reserved. The information contained in this communication is strictly confidential. This information has been obtained from sources believed to be reliable but has not been verified. NO WARRANTY OR REPRESENTATION, EXPRESS OR IMPLIED, IS MADE AS TO THE CONDITION OF THE PROPERTY (