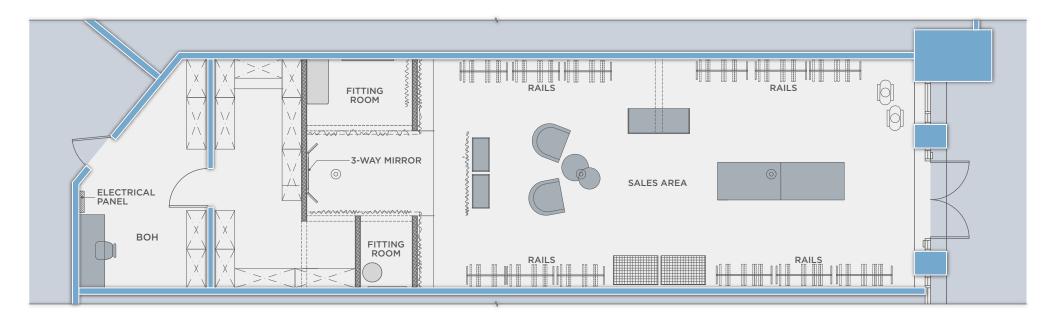

# **FLOOR PLAN**

## **PROPERTY DETAILS**

- Available Space: ±1,188 SF
- Rent Inquire With Broker

ARC JACOR

 Zoning
PD (Planned Development)