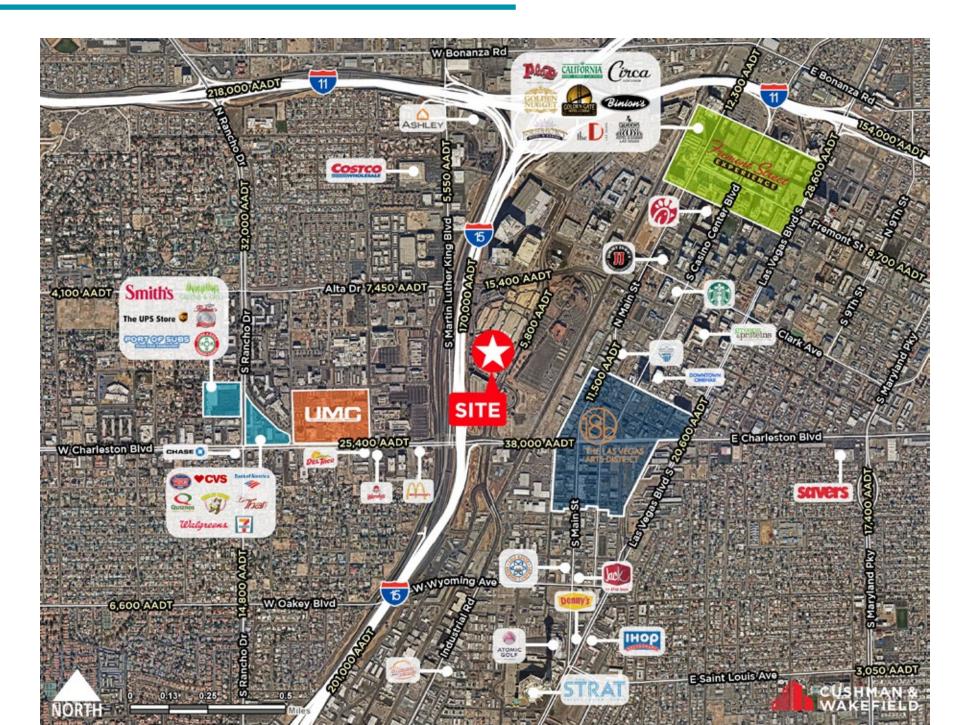

| 6 | 6 |
|---|---|
|   |   |

The center is conveniently located just minutes from the heart of the Strip; off I-15 at Exit 41 - Charleston Boulevard and is serviced by taxis, ride share and the public bus.

## **AMENITIES & TRANSIT**