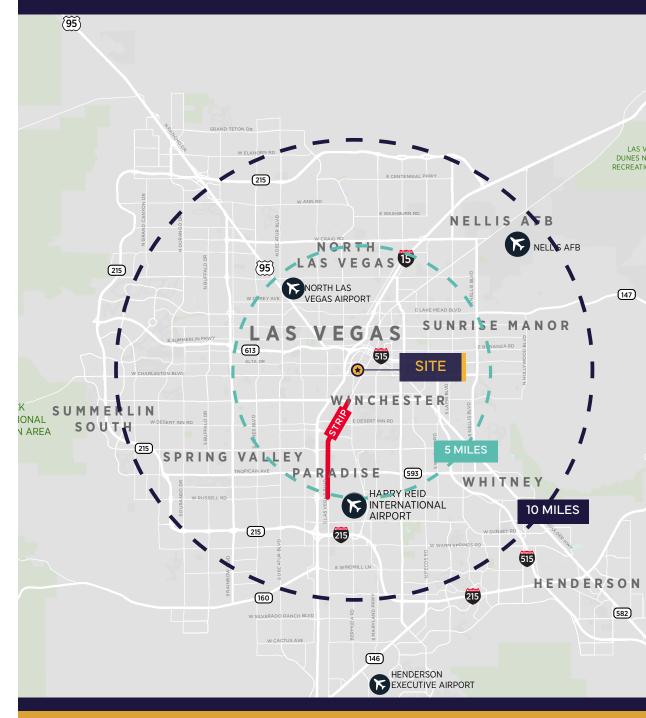

# DRIVE-TIME MAP & DEMOGRAPHICS

AVG HH INCOME 1 MILE: \$66,581 3 MILES: \$59,620 5 MILES: \$61,695