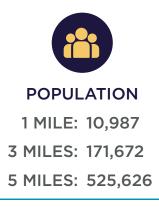

# DRIVE-TIME MAP & DEMOGRAPHICS

AVG HH INCOME 1 MILE: \$66,581 3 MILES: \$59,620 5 MILES: \$61,695

### # OF HOUSEHOLDS

1 MILE: 4,494 3 MILES: 68,443 5 MILES: 197,285