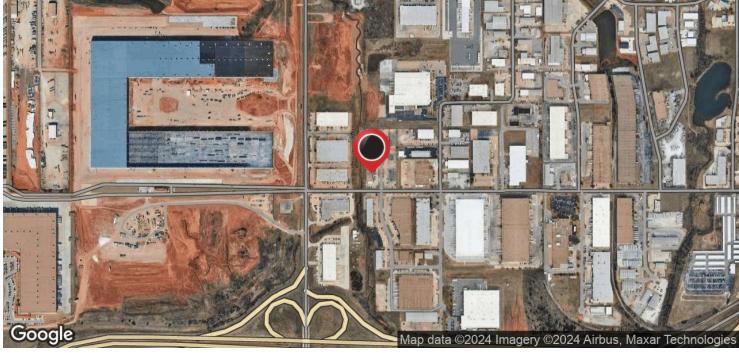

### **Property Description**

A uniquely "duplexed" industrial building constructed in 1983 containing a total of 9,650 square feet; ideally suited for administrative and light manufacturing use. Located within The World Airport Industrial/Business area just east of MacArthur Blvd on Moulton Drive providing quick 152 access.