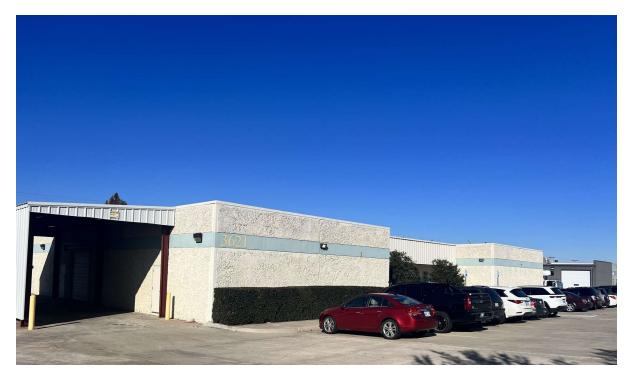

### **Property Description**

A uniquely "duplexed" industrial building constructed in 1983 containing a total of 9,650 square feet; ideally suited for administrative and light manufacturing use. Located within The World Airport Industrial/Business area just east of MacArthur Blvd on Moulton Drive providing quick 152 access.

# **Property Highlights**

- Administrative Offices
- Locker Rooms/Break Rooms
- Shipping/Receiving Areas
- Climatized Warehouse
- 14' Clear Height
- 10' & 12' OH Doors

# **Offering Summary**

| Sale Price:       |          |          | \$760,000 |
|-------------------|----------|----------|-----------|
| Lot Size:         |          |          | 0.81 AC   |
| Building Size:    |          |          | 9,650 SF  |
| Demographics      | 1 Mile   | 3 Miles  | 5 Miles   |
| Total Households  | 647      | 10,089   | 58,738    |
| Total Population  | 1,314    | 24,875   | 147,592   |
| Average HH Income | \$82,547 | \$45,894 | \$49,350  |
|                   |          |          |           |