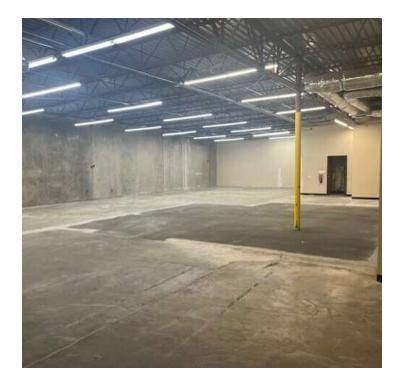

# **Property Highlights**

- Administrative Offices
- Locker Rooms/Break Rooms
- Shipping/Receiving Areas
- Climatized Warehouse
- 14' Clear Height
- 10' & 12' OH Doors