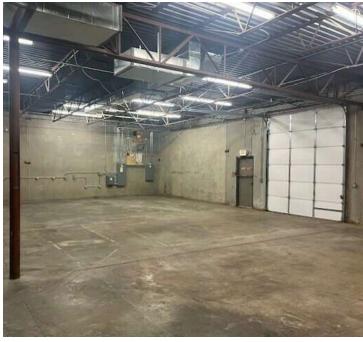

# **Property Highlights**

- Administrative Offices
- Locker Rooms/Break Rooms
- Shipping/Receiving Areas
- Climatized Warehouse
- 14' Clear Height
- 10' & 12' OH Doors