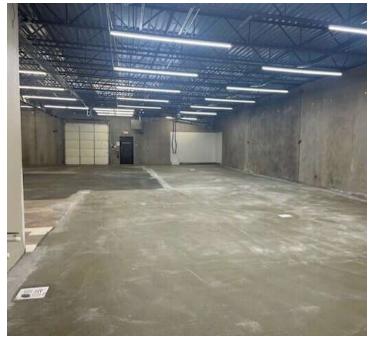

### **Property Description**

A uniquely "duplexed" industrial building constructed in 1983 containing a total of 9,650 square feet; ideally suited for administrative and light manufacturing use. Located within The World Airport Industrial/Business area just east of MacArthur Blvd on Moulton Drive providing quick 152 access.

# **Property Highlights**

- Administrative Offices
- Locker Rooms/Break Rooms
- Shipping/Receiving Areas
- Climatized Warehouse
- 14' Clear Height
- 10' & 12' OH Doors