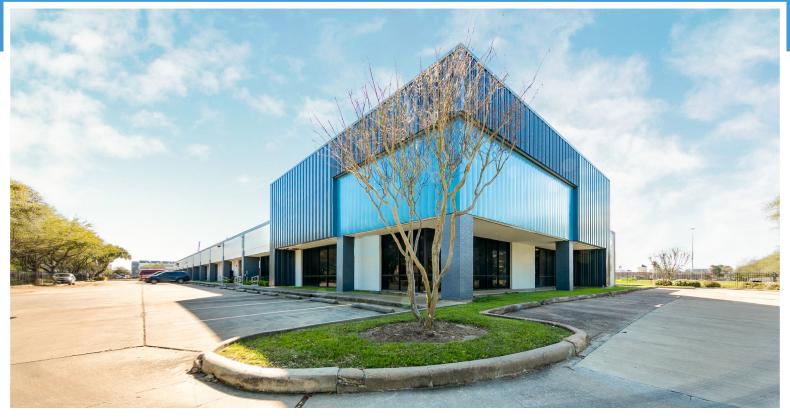

8515 Fannin Street | Houston, TX 77054

### **Building Features**

- · Superb location on light rail (near NRG rail stop) across from NRG Stadium and immediately south of central TMC
- 100% Turn Key or Aggressive Tenant Improvement Allowance
- · Secured fence with remote access

- · Well designed configuration of dry/wet labs
- · Walk-in refrigerators, and natural gas lines throughout
- · Availabilities from 1,139 5,476 SF
- · Abundant surface parking spaces