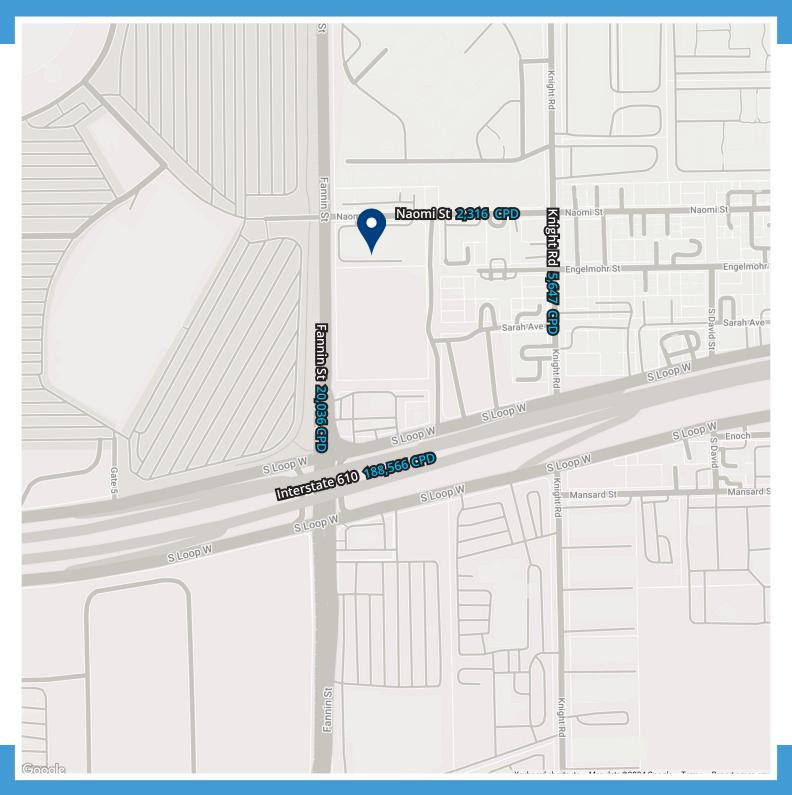

### **Building Features**

- · Superb location on light rail (near NRG rail stop) across from NRG Stadium and immediately south of central TMC
- 100% Turn Key or Aggressive Tenant Improvement Allowance
- · Secured fence with remote access

### **Premier Location**