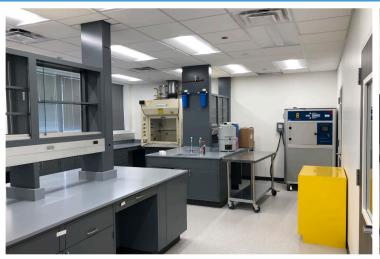

Secured fence with remote access

- · Well designed configuration of dry/wet labs
- · Walk-in refrigerators, and natural gas lines throughout
- · Availabilities from 1,139 5,476 SF
- · Abundant surface parking spaces





### **Premier Location**

#### Healthcare

58%

Private Insurance \$8k

Healthcare Spending **78**%

Doctor Visits in 2024

#### **Economics**

**35** 

Median Age \$128k

Per Household Income

### **Employment**

12%

Service Employment 12%

Blue Collar Employment **76**%

White Collar Employment

### **Population**

402k

Total Population 634k

Total Daytime Population

<sup>\*</sup>Demographics is within 5 miles of the property



#### **Leasing Information:**

Christian Connell
713.231.1588
Christian.Connell@transwestern.com



8515 Fannin Street | Houston, TX 77054













#### **Leasing Information:**

Christian Connell
713.231.1588
Christian.Connell@transwestern.con



8515 Fannin Street | Houston, TX 77054



#### **Leasing Information:**

**Christian Connell**713.231.1588
Christian.Connell@transwestern.cor



8515 Fannin Street | Houston, TX 77054

### Floor Plate

1,139 - 5,476 SF



#### **Leasing Information:**

**Christian Connell** 713.231.1588 Christian.Connell@transwestern.cor



8515 Fannin Street | Houston, TX 77054

# Suite 1 3,802 SF 2nd Gen Lab Space





#### **Leasing Information:**

Christian Connell
713.231.1588
Christian Connell@transwestern.com



8515 Fannin Street | Houston, TX 77054

## **Suite 3** 5,476 SF - Shell Space





#### **Leasing Information:**

**Christian Connell** 713.231.1588 Christian.Connell@transwestern.