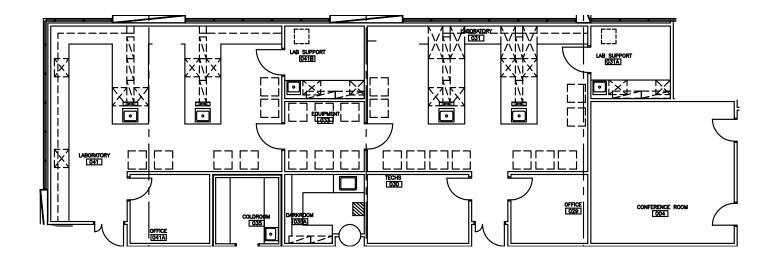

ment

### **Population**

402k

Total Population 634k

Total Daytime Population

<sup>\*</sup>Demographics is within 5 miles of the property



#### **Leasing Information:**

Christian Connell
713.231.1588
Christian.Connell@transwestern.com



8515 Fannin Street | Houston, TX 77054













#### **Leasing Information:**

Christian Connell
713.231.1588
Christian.Connell@transwestern.con



8515 Fannin Street | Houston, TX 77054



#### **Leasing Information:**

**Christian Connell**713.231.1588
Christian.Connell@transwestern.cor



8515 Fannin Street | Houston, TX 77054

### Floor Plate

1,139 - 5,476 SF



#### **Leasing Information:**

**Christian Connell** 713.231.1588 Christian.Connell@transwestern.cor



8515 Fannin Street | Houston, TX 77054

# Suite 1 3,802 SF 2nd Gen Lab Space





#### **Leasing Information:**

Christian Connell
713.231.1588
Christian Connell@transwestern.com



8515 Fannin Street | Houston, TX 77054

## **Suite 3** 5,476 SF - Shell Space





#### **Leasing Information:**

**Christian Connell** 713.231.1588 Christian.Connell@transwestern.cor



8515 Fannin Street | Houston, TX 77054

# **Suite 5** 1,139 SF - Shell Space





#### **Leasing Information:**

Christian Connell
713.231.1588
Christian Connell@transwestern.con



8515 Fannin Street | Houston, TX 77054

# Suite 7 4,921 SF 2nd Gen Lab Space





#### **Leasing Information:**

**Christian Connell** 713.231.1588 Christian.Connell@transwestern.com