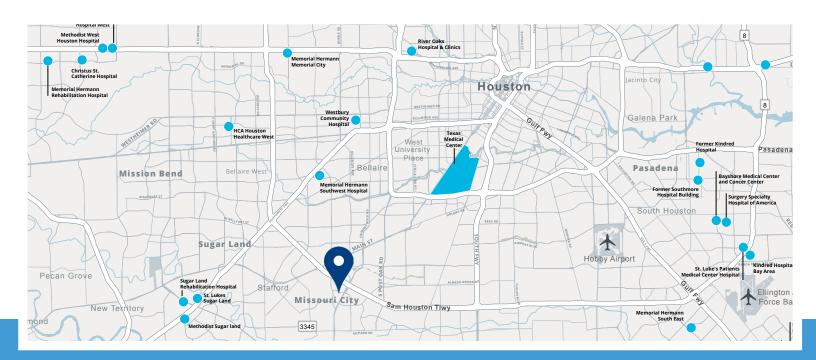

ar NRG rail stop) across from NRG Stadium and immediately south of central TMC
- 100% Turn Key or Aggressive Tenant Improvement Allowance
- · Secured fence with remote access

- · Well designed configuration of dry/wet labs
- · Walk-in refrigerators, and natural gas lines throughout
- · Availabilities from 1,139 5,476 SF
- · Abundant surface parking spaces





### **Premier Location**

#### Healthcare

58%

Private Insurance \$8k

Healthcare Spending **78**%

Doctor Visits in 2024

#### **Economics**

**35** 

Median Age \$128k

Per Household Income

### **Employment**

12%

Service Employment 12%

Blue Collar Employment **76**%

White Collar Employment

### **Population**

402k

Total Population 634k

Total Daytime Population

<sup>\*</sup>Demographics is within 5 miles of the property



#### **Leasing Information:**

Christian Connell
713.231.1588
Christian.Connell@transwestern.com



8515 Fannin Street | Houston, TX 77054













#### **Leasing Information:**

Christian Connell
713.231.1588
Christian.Connell@transwestern.con



8515 Fannin Street | Houston, TX 77054



#### **Leasing Information:**

**Christian Connell**713.231.1588
Christian.Connell@transwestern.cor



8515 Fannin Street | Houston, TX 77054

### Floor Plate

1,139 - 5,476 SF



#### **Leasing Information:**

**Christian Connell** 713.231.1588 Christian.Connell@transwestern.cor



8515 Fannin Street | Houston, TX 77054

# Suite 1 3,802 SF 2nd Gen Lab Space





#### **Leasing Information:**

Christian Connell
713.231.1588
Christian Connell@transwestern.com



8515 Fannin Street | Houston, TX 77054