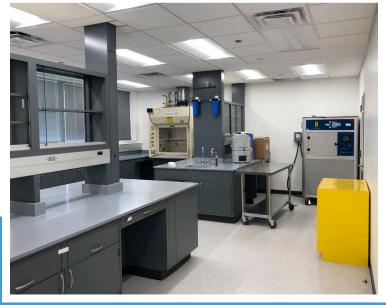

- · Well designed configuration of dry/wet labs
- · Walk-in refrigerators, and natural gas lines throughout
- · Availabilities from 1,139 5,476 SF
- · Abundant surface parking spaces

# Suite 1 3,802 SF 2nd Gen Lab Space

# Suite 7 4,921 SF 2nd Gen Lab Space