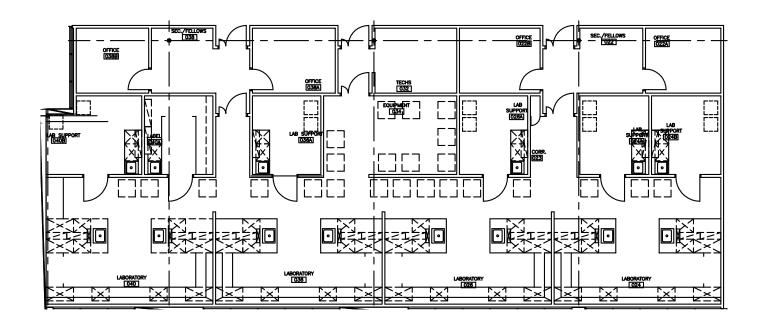

# Suite 1 3,802 SF 2nd Gen Lab Space

## **Suite 3** 5,476 SF - Shell Space

# Suite 7 4,921 SF 2nd Gen Lab Space