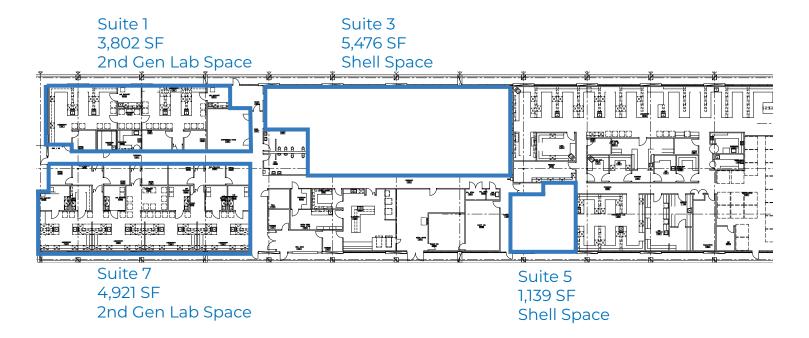

### Floor Plate

1,139 - 5,476 SF

# Suite 1 3,802 SF 2nd Gen Lab Space

## **Suite 3** 5,476 SF - Shell Space

# **Suite 5** 1,139 SF - Shell Space

# Suite 7 4,921 SF 2nd Gen Lab Space