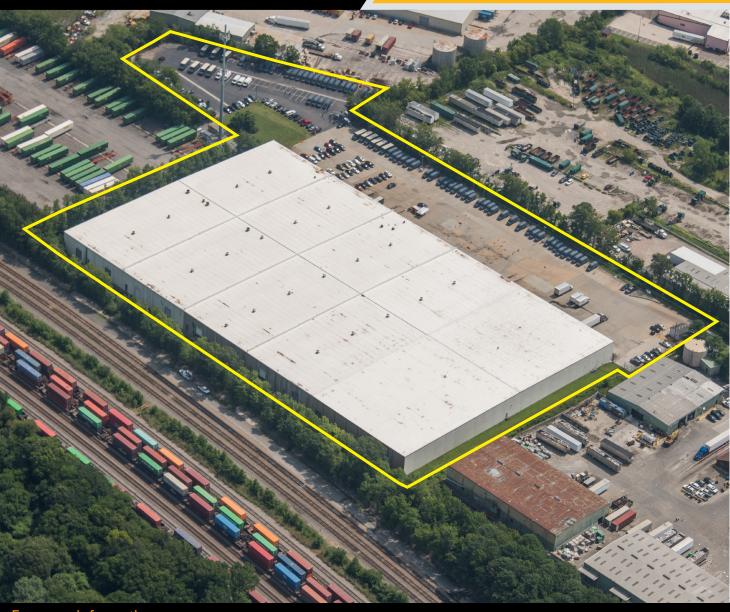

1960 Diamond Hill Rd, Suites D & E Chesapeake, VA 23324

# FOR LEASE HIGH-BAY INDUSTRIAL PORT OF VIRGINIA



### ± 100,221 Sq. Ft. Available

#### **SPECIFICATIONS**

- ± 100,221 Sq. Ft.
- $\pm$  1,317 Sq. Ft. of Office
- Rail Potential via private Norfolk Southern
  Spur
- ESFR Sprinkler System Available (currently Dry System)
- Five 12' x 14' Dock Doors
  - 3 with in-ground pit levelers
  - 2 with edge-of-dock levelers
- Two 12' x 14' Grade Level Loading Doors
- Four 12' x 14' Rail Loading Doors
- Column Spacing: Typical ± 41'6" x 36'3"
- Ceiling Height: ± 27'
- 3-Phase Electrical Power
- M-2 Zoning (Heavy Industrial)
- Central Hampton Roads "Inside the Beltway" Location
- Amongst the lowest drayage rates in the region
- Immediate access to I-64, I-264, I-464,
   I-664, US-13, US-58, US-460
- Large shared paved trailer storage yard available
- Foreign Trade Zone and ICE Coffee Future eligibil