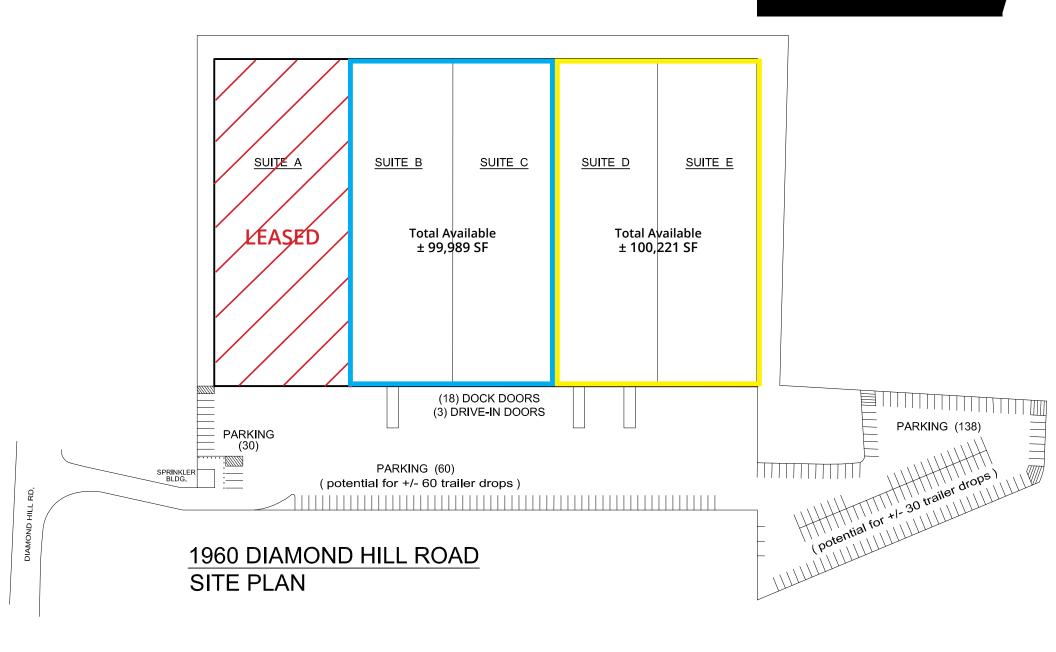

Doors
- Four 12' x 14' Rail Loading Doors
- Column Spacing: Typical ± 41'6" x 36'3"
- Ceiling Height: ± 27'
- 3-Phase Electrical Power
- M-2 Zoning (Heavy Industrial)
- Central Hampton Roads "Inside the Beltway" Location
- Amongst the lowest drayage rates in the region
- Immediate access to I-64, I-264, I-464,
   I-664, US-13, US-58, US-460
- Large shared paved trailer storage yard available
- Foreign Trade Zone and ICE Coffee Future eligibility
- Institutionally owned by Lovett Industrial

For more information:

CHARLES L. DICKINSON, SIOR 757.640.9468
CharlesDickinson@HarveyLindsay.com

HARVEY LINDSAY

COMMERCIAL REAL ESTATE

### FOR LEASE - 1960 Diamond Hill Rd, Chesapeake, VA

## FLOOR PLAN & OFFICE LAYOUT







### FOR LEASE - 1960 Diamond Hill Rd, Chesapeake, VA

### **SITE PLAN**



### FOR LEASE - 1960 Diamond Hill Rd, Chesapeake, VA

### LOCATION MAP & DRIVING DISTANCES





| RMT