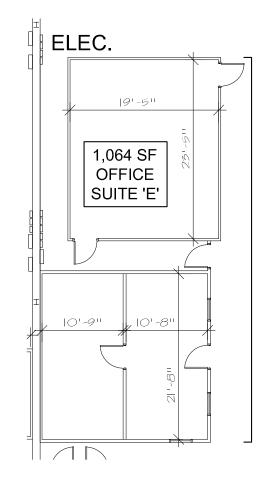

## FLOOR PLAN & OFFICE LAYOUT

### FOR LEASE - 1960 Diamond Hill Rd, Chesapeake, VA