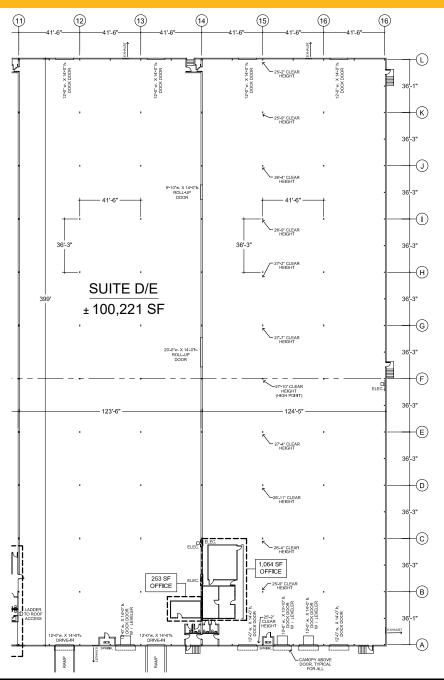

## FLOOR PLAN & OFFICE LAYOUT

### FOR LEASE - 1960 Diamond Hill Rd, Chesapeake, VA