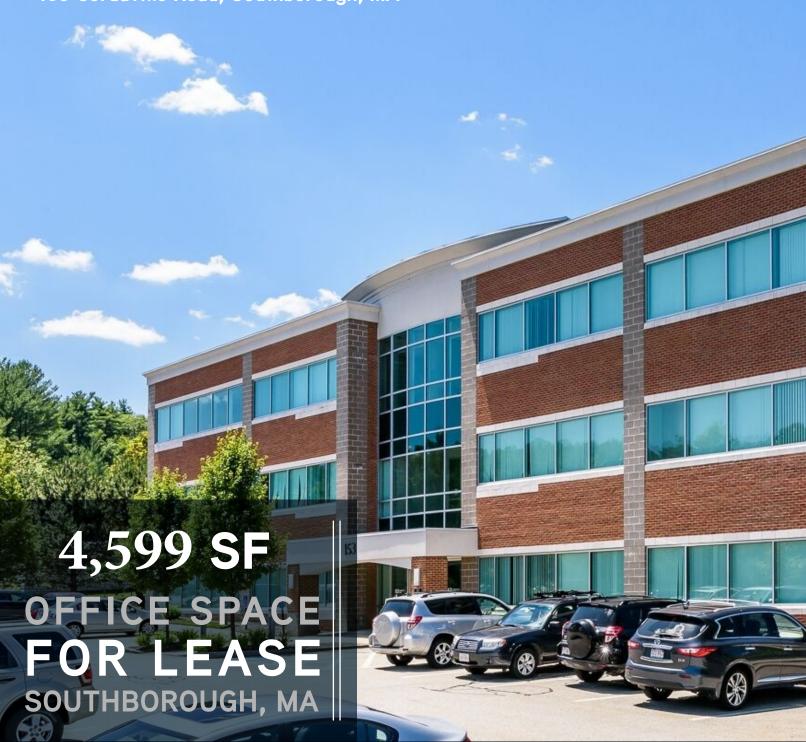

# CORDAVILLE OFFICE CENTER

153 Cordaville Road, Southborough, MA

## FIRST CLASS OFFICE SPACE

Capital Group Properties is pleased to present a first class leasing opportunity at Cordaville Office Center. Located at the intersection of Routes 9 & 85, Cordaville Office Center is easily accessible to the area's major roadways including Interstates 90 & 495, and it is just 30 minutes west of Boston and Logan International Airport. Cordaville Office Center is located across the street from numerous retail amenities and a short drive to five major hotels.

Cordaville Office Center is a 3-Story, 42,000 SF office building constructed of red brick and architectural block with ribbon band windows. The building has a striking 2-story lobby, professionally landscaped grounds and an energy-efficient climate control system.