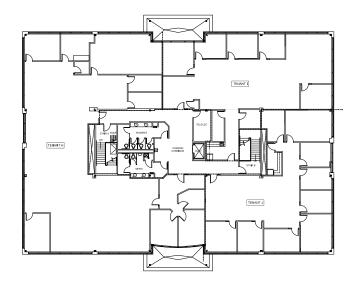

#### FLOOR PLANS =

FIRST FLOOR | Fully Leased

SECOND FLOOR | 4.599 SF Available

THIRD FLOOR | Fully Leased