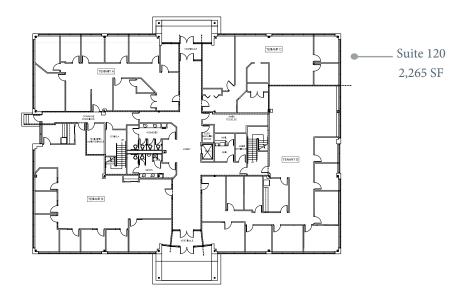

#### FLOOR PLANS =

FIRST FLOOR | Fully Leased

SECOND FLOOR | 4.599 SF Available

THIRD FLOOR | Fully Leased