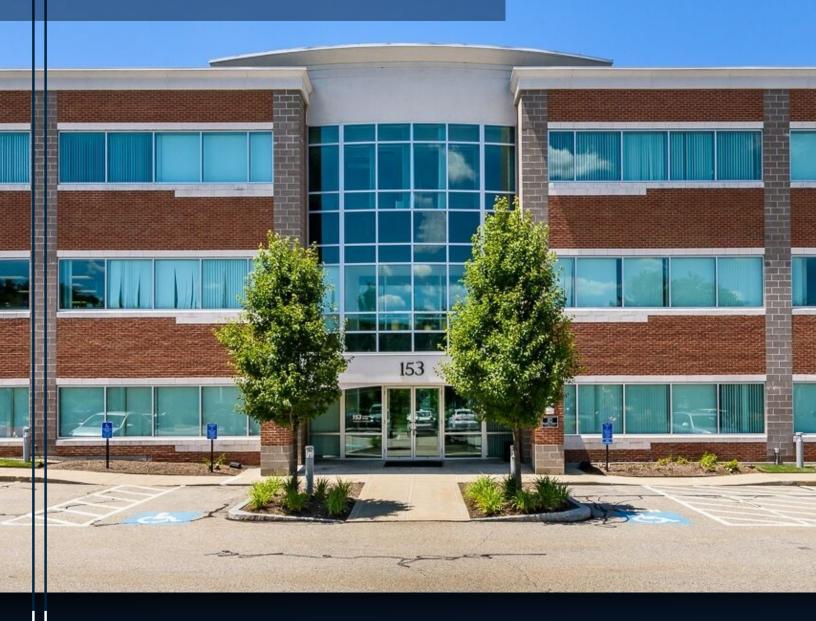

# CORDAVILLE OFFICE CENTER

153 Cordaville Road, Southborough, MA

Cordaville Office Center is a 3-Story, 42,000 SF office building constructed of red brick and architectural block with ribbon band windows. The building has a striking 2-story lobby, professionally landscaped grounds and an energy-efficient climate control system.