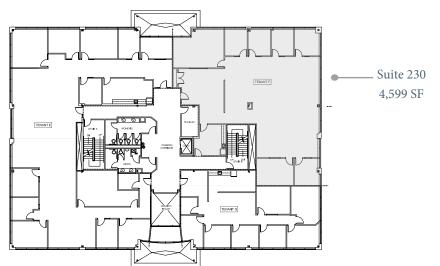

#### FLOOR PLANS =

FIRST FLOOR | Fully Leased

SECOND FLOOR | 4.599 SF Available

THIRD FLOOR | Fully Leased

### **BUILDING SPECIFICATIONS**

| BUILDING SIZE   | 42,000 SF subdividable to 2,265 SF                                                                               |
|-----------------|------------------------------------------------------------------------------------------------------------------|
| AVAILABLE SPACE | 2nd Floor: Suite 230-4,599 SF (Available 2/1/2024)                                                               |
| PARKING         | 3.5/1,000 SF                                                                                                     |
| FLOORS          | Three                                                                                                            |
| HVAC            | Energy efficient, multi-zone system                                                                              |
| CONSTRUCTION    | Brick and architectural block and precast accents, oversized solar green ribbon windows, two-story glass atrium. |