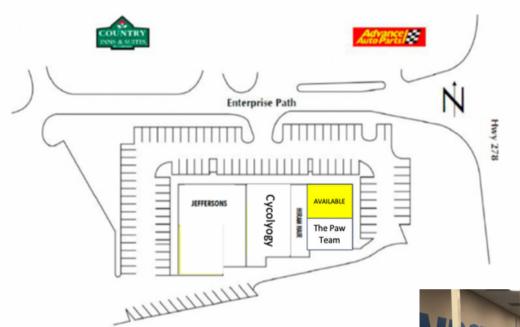

### **AVAILABILITY**

Corner ENDCAP Available - 1,750 SF (Suite 204) Total GLA of shopping center is 17,000 (+/-) SF.