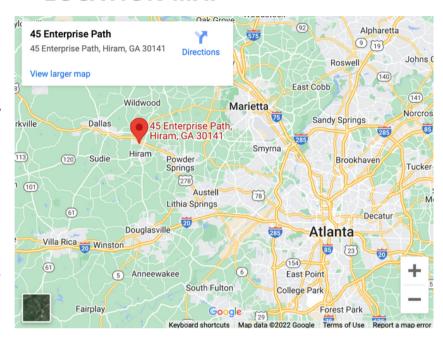

### LOCATION

Located on the main retail thoroughfare in Hiram approximately one mile from Wellstar hospital.

### LOCATION MAP