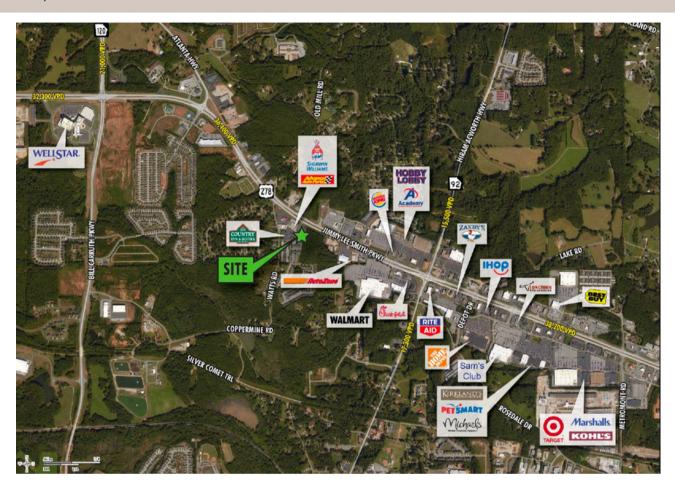

### LOCATION

Located on the main retail thoroughfare in Hiram approximately one mile from Wellstar hospital.

### **AREA CO-TENANTS**

Nearby tenants include WellStar Hospital, Best Buy, Target, Home Depot, Walmart, Kroger, Homegoods, & PetSmart.

### **VISIBILITY**

Convenient & direct access off of US-HWY 278 with excellent signage opportunity.

### LOCATION MAP