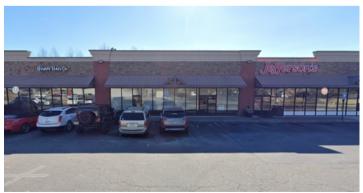

### **AVAILABILITY**

Corner ENDCAP Available - 1,750 SF (Suite 204) Total GLA of shopping center is 17,000 (+/-) SF.

### LOCATION

Located on the main retail thoroughfare in Hiram approximately one mile from Wellstar hospital.