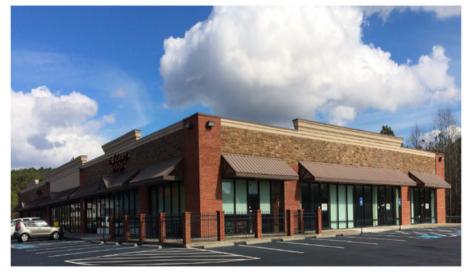

### **AVAILABILITY**

Corner ENDCAP Available - 1,750 SF (Suite 204) Total GLA of shopping center is 17,000 (+/-) SF.

## **Key Features**

- Corner ENDCAP Available.
- Excellent visibility from Hwy 278.
- Ample space for parking.