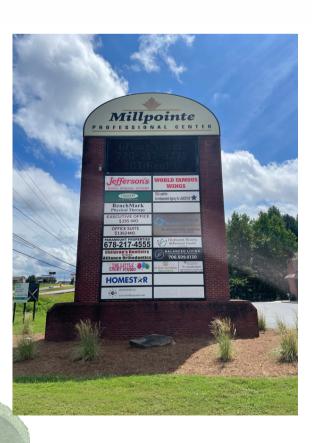

### **AVAILABILITY**

Corner ENDCAP Available - 1,750 SF (Suite 204) Total GLA of shopping center is 17,000 (+/-) SF.

### LOCATION

Located on the main retail thoroughfare in Hiram approximately one mile from Wellstar hospital.

### **VISIBILITY**

Convenient & direct access off of US-HWY 278 with excellent signage opportunity.