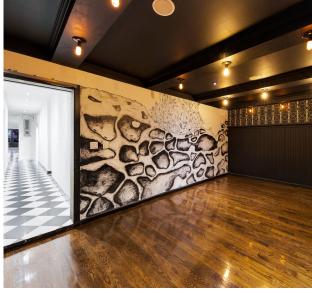

#### COMMENTS

- · Previously "Black Ant"
- Built-out restaurant space
- · Recently renovated
- · Full kitchen in place
- · Previously had full liquor license

# RESTAURANT FOR LEASE

**JAMES FAMULARO** President

NTERIOR