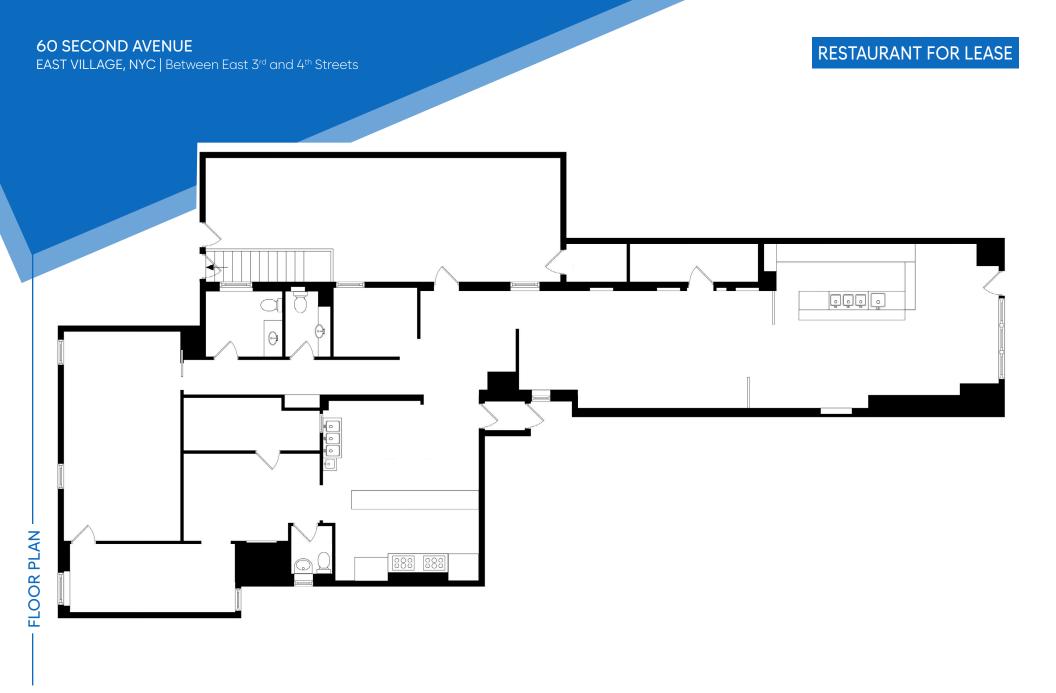

### APPROXIMATE SIZE

3,000 SF

Non-Contiguous Storage Basement

**ASKING RENT** 

**POSSESSION** Immediate

\$29,995/Month

**TERM** 10-15 Years **FRONTAGE** 12 FT

#### COMMENTS

- · Previously "Black Ant"
- Built-out restaurant space
- · Recently renovated
- · Full kitchen in place
- · Previously had full liquor license

### **60 SECOND AVENUE**

EAST VILLAGE, NYC | Between East 3<sup>rd</sup> and 4<sup>th</sup> Streets