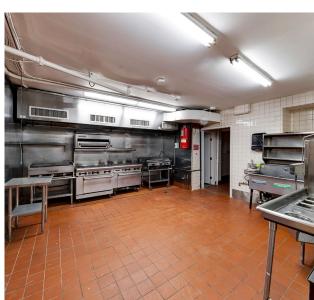

#### COMMENTS

- · Previously "Black Ant"
- Built-out restaurant space
- · Recently renovated
- · Full kitchen in place
- · Previously had full liquor license

# RESTAURANT FOR LEASE

**JAMES FAMULARO** President

NTERIOR