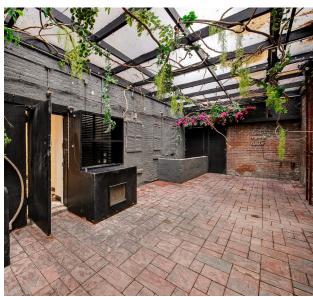

#### COMMENTS

- · Previously "Black Ant"
- Built-out restaurant space
- · Recently renovated
- · Full kitchen in place
- · Previously had full liquor license

# RESTAURANT FOR LEASE

**JAMES FAMULARO** President

NTERIOR