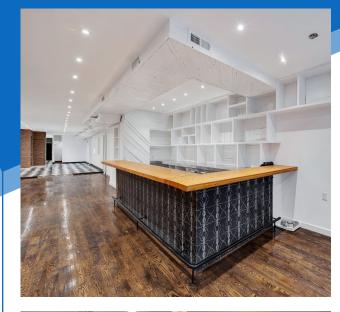

#### COMMENTS

- · Previously "Black Ant"
- Built-out restaurant space
- · Recently renovated
- · Full kitchen in place
- · Previously had full liquor license