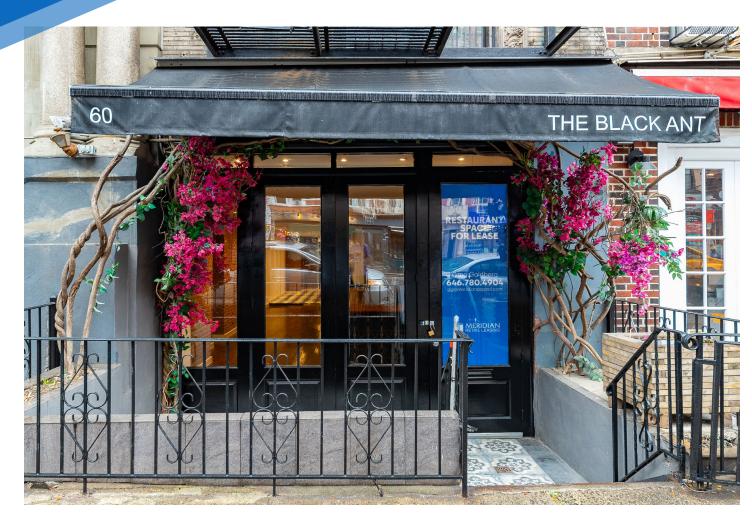

#### COMMENTS

- · Previously "Black Ant"
- Built-out restaurant space
- · Recently renovated
- · Full kitchen in place
- · Previously had full liquor license

### **60 SECOND AVENUE**

EAST VILLAGE, NYC | Between East 3<sup>rd</sup> and 4<sup>th</sup> Streets

# RESTAURANT FOR LEASE

**JAMES FAMULARO** President

NTERIOR