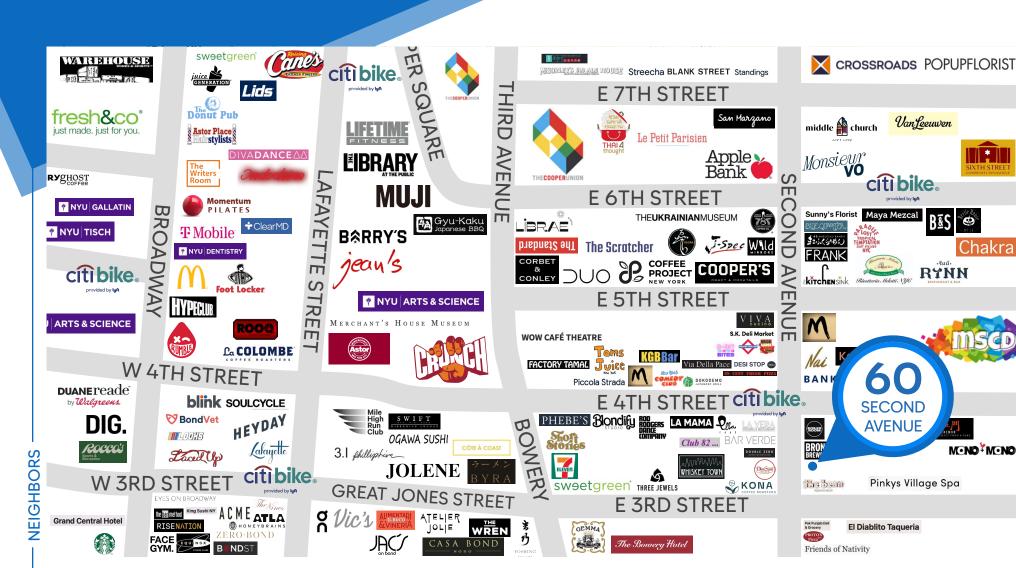

### **NEIGHBORS**

Bar Verde • Gemma • The Wren • Cooper's Craft + Cocktails • Jean's • Barry's • La Colombe • Van Leeuwen • San Marzano • Paradise Lost