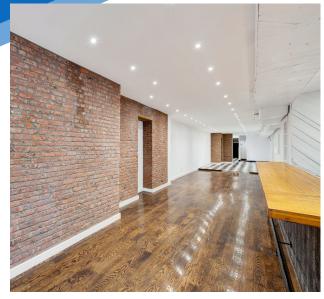

#### COMMENTS

- · Previously "Black Ant"
- Built-out restaurant space
- · Recently renovated
- · Full kitchen in place
- · Previously had full liquor license