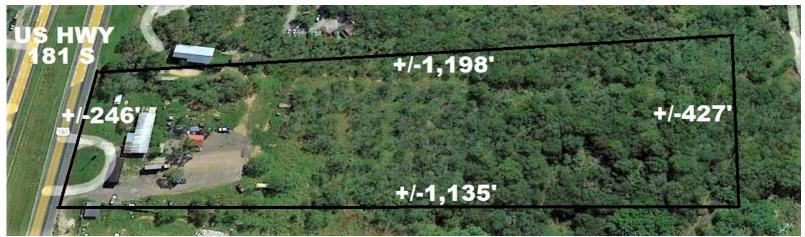

## SE SAN ANTONIO 3 TO 5 ACRES WITH OFFICE/FLEX FOR LEASE

Location - Just south of Loop 410 and IH 37 interchange on US HWY 181 S

Size - 3 to 5 acres;

+/- 2,200 sf whse/flex space with restroom and shower available

Address - <u>11327 US HWY 181 S, San Antonio, Tx 78223</u> (click on address for map)

Zoning - City of San Antonio I-1

Power - 220 100 amps

Topography - Level

Traffic Count - Over 28,000 vpd 2021

Property Condition - LL owns a paving company and is in a position to stabilize

yard area

Comments - Excellent access to Loop 410, Loop 1604 and IH 37; Flexible size;

Close proximity to Quik Trip and restaurants