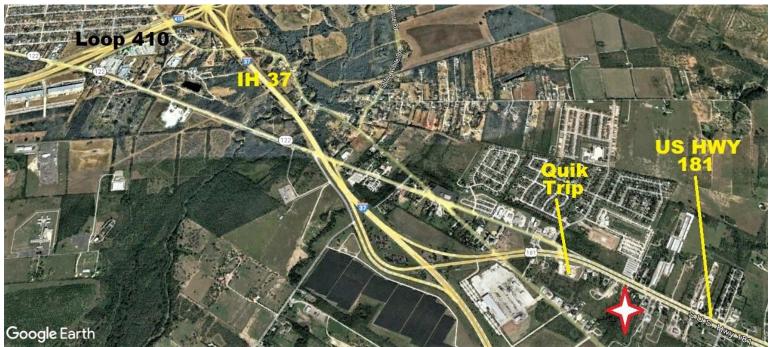

## SE SAN ANTONIO 3 TO 5 ACRES WITH OFFICE/FLEX FOR LEASE

Location - Just south of Loop 410 and IH 37 interchange on US HWY 181 S

Size - 3 to 5 acres;

+/- 2,200 sf whse/flex space with restroom and shower available

yard area

Comments - Excellent access to Loop 410, Loop 1604 and IH 37; Flexible size;

Close proximity to Quik Trip and restaurants