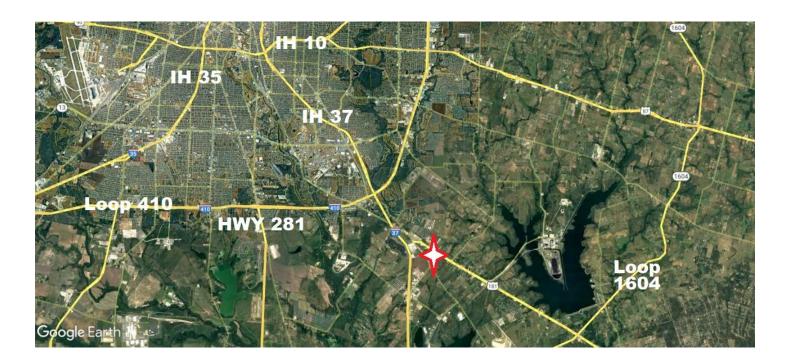

## SE SAN ANTONIO 3 TO 5 ACRES WITH OFFICE/FLEX FOR LEASE

Location - Just south of Loop 410 and IH 37 interchange on US HWY 181 S

Size - 3 to 5 acres;

+/- 2,200 sf whse/flex space with restroom and shower available

yard area

Comments - Excellent access to Loop 410, Loop 1604 and IH 37; Flexible size;

Close proximity to Quik Trip and restaurants