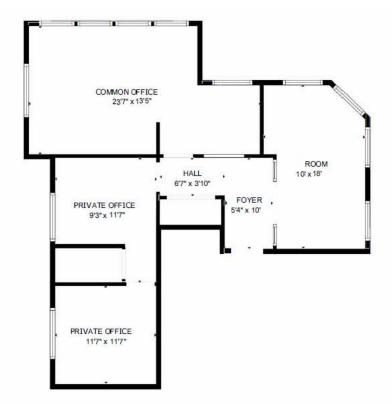

Office | For Lease

LORENZO MARRONE

Office | For Lease

564 S. Washington Floor Plan

564 S. Washington Entrance

Above information is from sources believed reliable. No responsibility is taken for errors or omissions. Property is offered subject to change in status or withdrawal without notice. LORENZO MARRONE