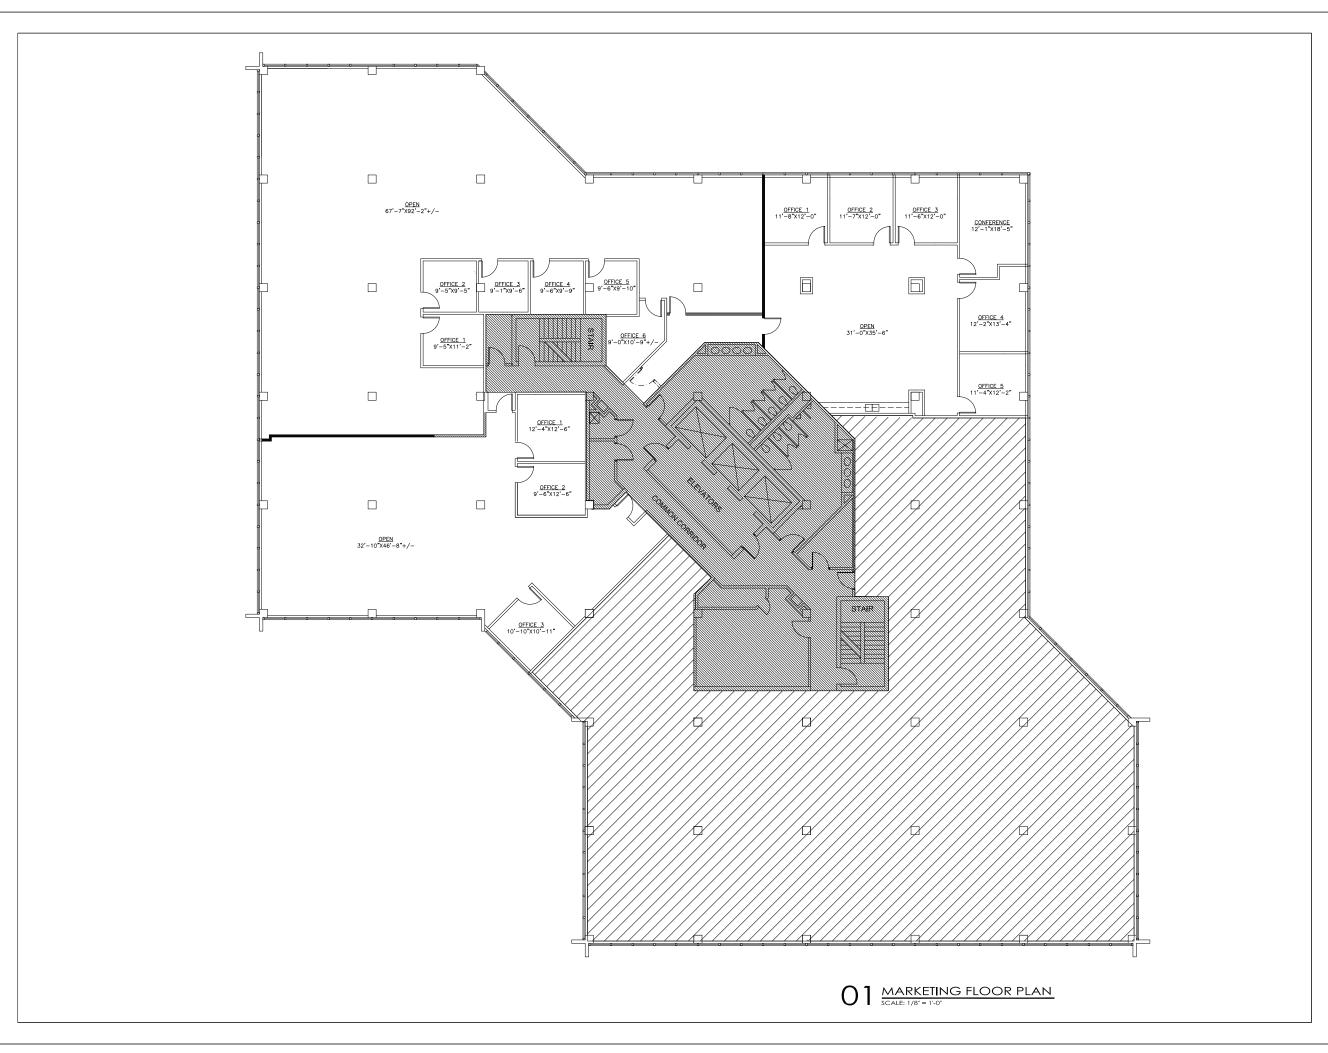

BEACON RIDGE TOWER
600 BEACON PKWY WEST, 4TH FLOOR
Homewood, Alabama

SHEET TITLE

DATE REVISIONS

N4.0

JOB #: — DATE: 08.03.21

LCS DESIGNS 208 North 20th Street Birmingham, AL 35203

P: 205.458.0007 C: 205.243.9735