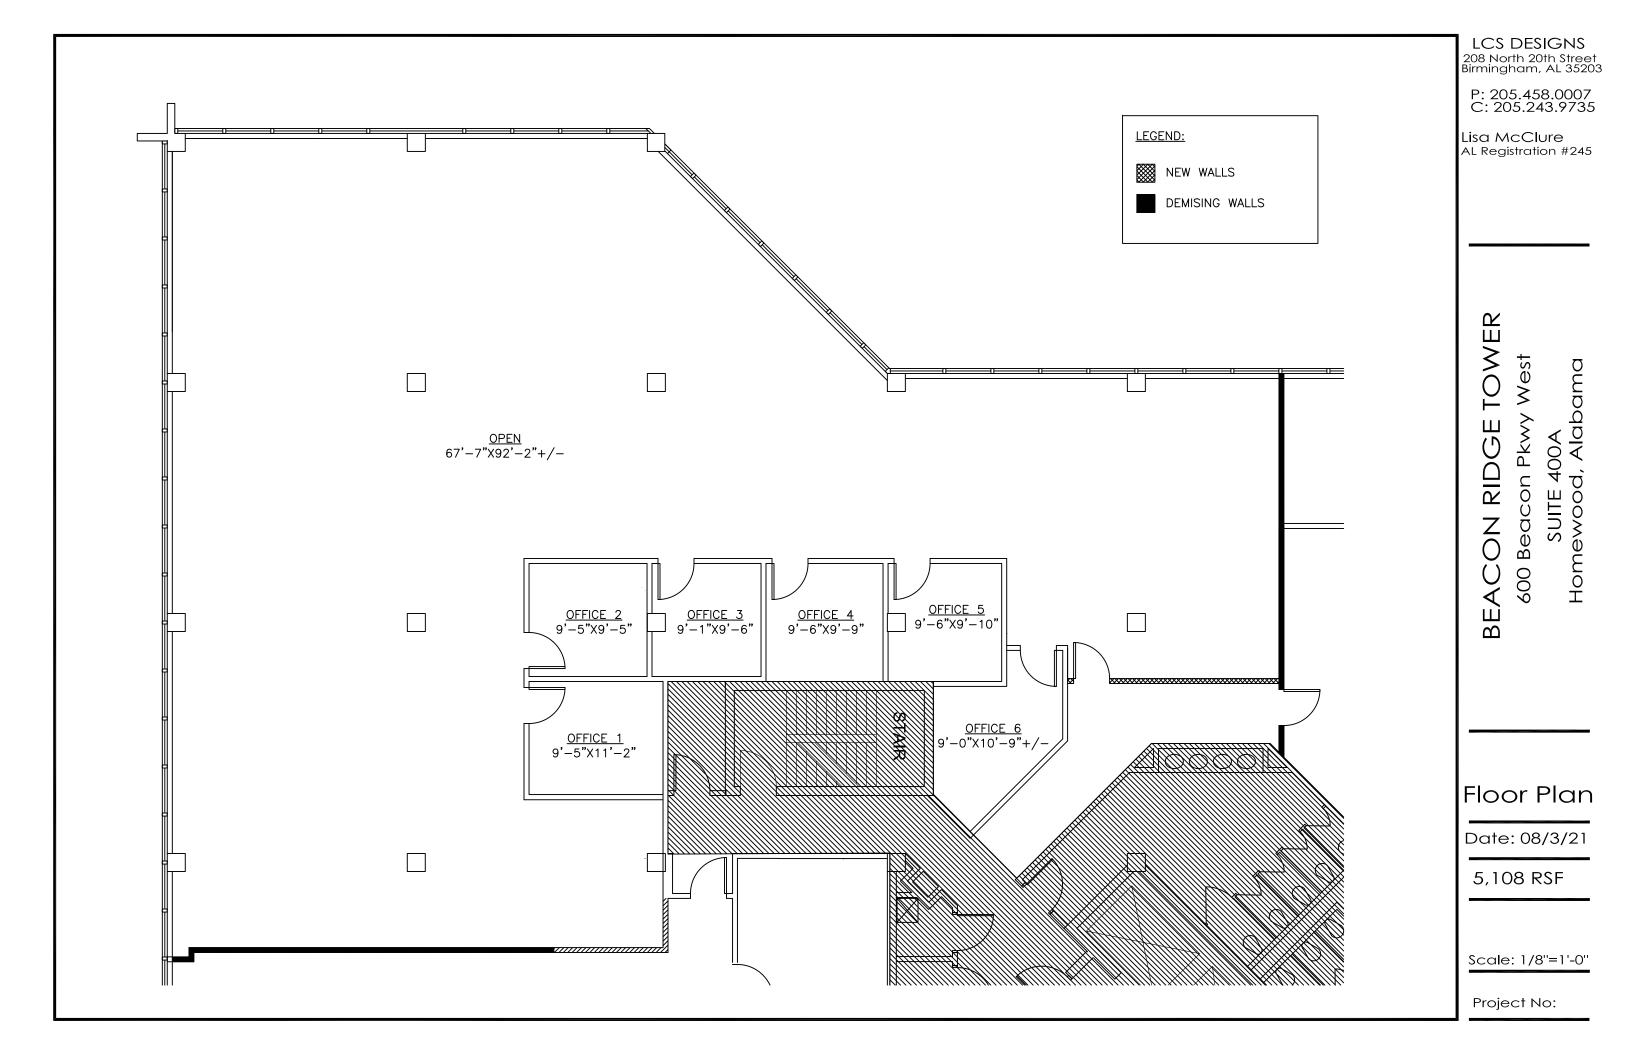

Lisa McClure AL Registration #245

> BEACON RIDGE TOWER 600 Beacon Pkwy West SUITE 400B

Floor Plan

Date: 08/3/21

2,778 RSF

Scale: 1/8"=1'-0"

Project No:

LCS DESIGNS 208 North 20th Street Birmingham, AL 35203