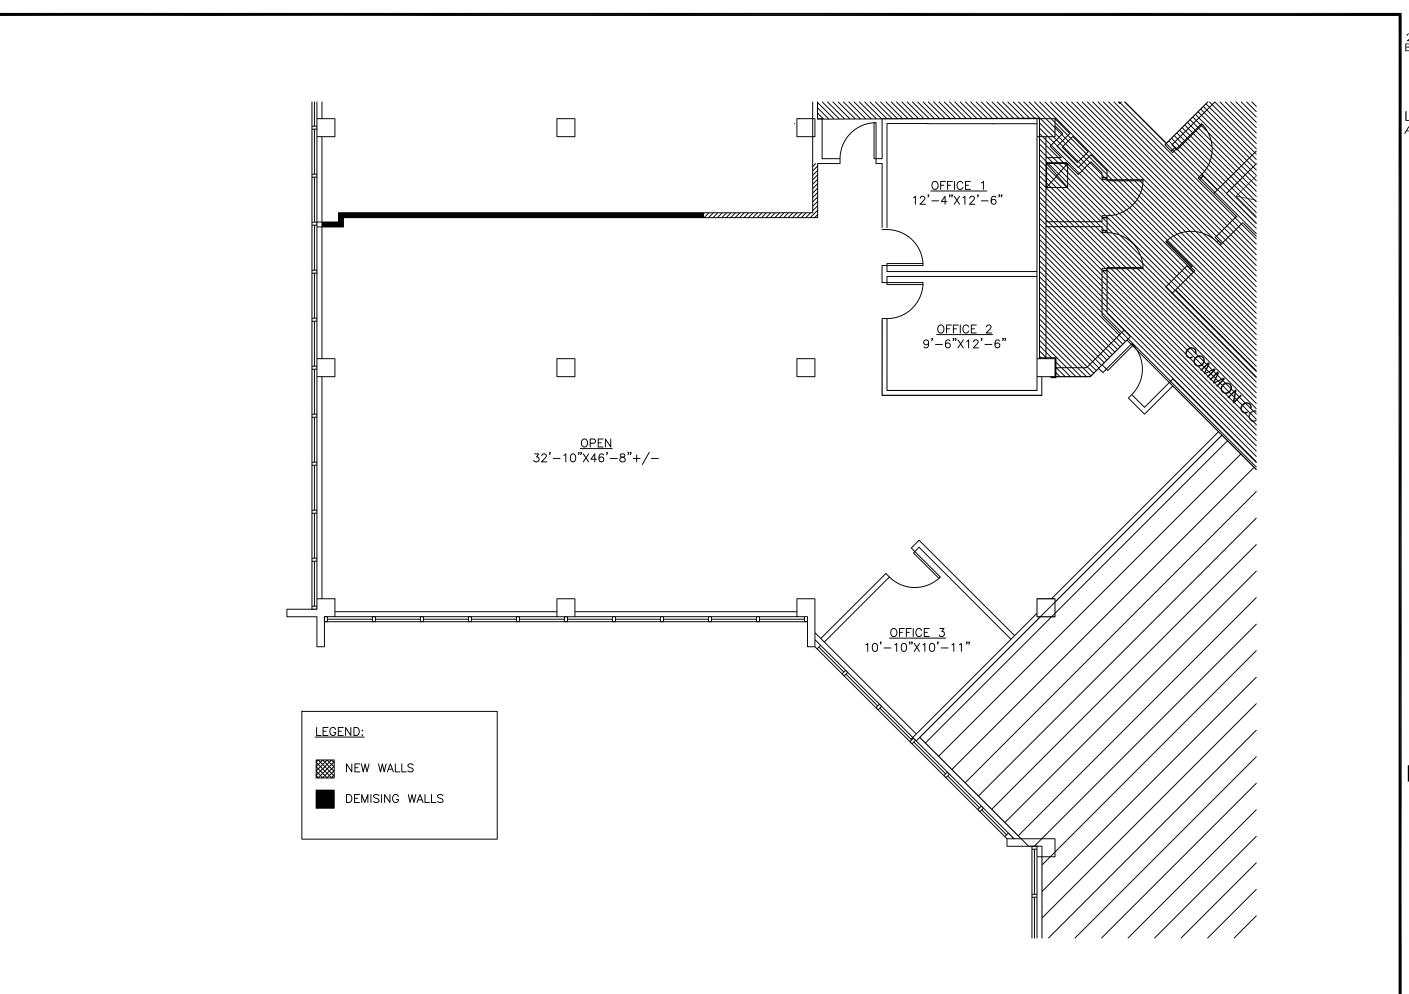

P: 205.458.0007 C: 205.243.9735

Lisa McClure AL Registration #245

> BEACON RIDGE TOWER 600 Beacon Pkwy West SUITE 400C

Floor Plan

Date: 08/3/21

2,412 RSF

Scale: 1/8"=1'-0"

Project No: