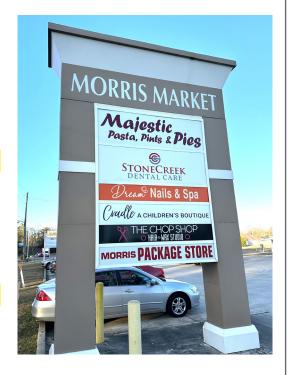

### Site Plan & Pylon Sign

Majestic Pies

1,200 SF

STONECREK
DENTAL CARE
1st & 10
Sports Cards
Nail Salon
ALFA Insurance
Smooothie &
Nutrition
1,200 SF

| SUITE | TENANT                 | SPACE SIZE |
|-------|------------------------|------------|
| 8311  | SUBWAY                 | 1,500 SF   |
| 8307  | HAIR SALON             | 1,500 SF   |
| 127   | MAJESTIC PIE           | 2,400 SF   |
| 119   | AVAILABLE              | 1,200 SF   |
| 115   | STONE CREEK DENTAL     | 2,400 SF   |
| 105   | 1ST & 10 SPORTS CARDS  | 1,200 SF   |
| 101   | NAIL SALON             | 1,200 SF   |
| 97    | ALFA INSURANCE         | 1,200 SF   |
| 93    | SMOOTHIE AND NUTRITION | 1,200 SF   |
| 89    | AVAILABLE              | 1,200 SF   |