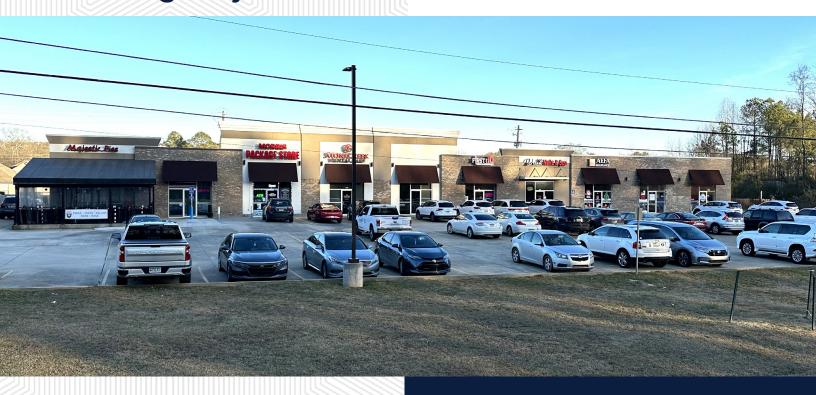

# **Morris Market**

8301 Highway 31 North

Morris, AL 35116

### **Property Highlights**

- TWO 1,200 SF suites remaining!
- Join Majestic Pies, Stone Creek Dental and others
- Located 2.5 miles from I-65 Exit 275 with more than 56,000 VPD
- Excellent visibility from Highway 31
- Call for more information and pricing

### Site Plan & Pylon Sign

Majestic Pies

1,200 SF

STONECREK
DENTAL CARE
1st & 10
Sports Cards
Nail Salon
ALFA Insurance
Smooothie &
Nutrition
1,200 SF

| SUITE | TENANT                 | SPACE SIZE |
|-------|------------------------|------------|
| 8311  | SUBWAY                 | 1,500 SF   |
| 8307  | HAIR SALON             | 1,500 SF   |
| 127   | MAJESTIC PIE           | 2,400 SF   |
| 119   | AVAILABLE              | 1,200 SF   |
| 115   | STONE CREEK DENTAL     | 2,400 SF   |
| 105   | 1ST & 10 SPORTS CARDS  | 1,200 SF   |
| 101   | NAIL SALON             | 1,200 SF   |
| 97    | ALFA INSURANCE         | 1,200 SF   |
| 93    | SMOOTHIE AND NUTRITION | 1,200 SF   |
| 89    | AVAILABLE              | 1,200 SF   |