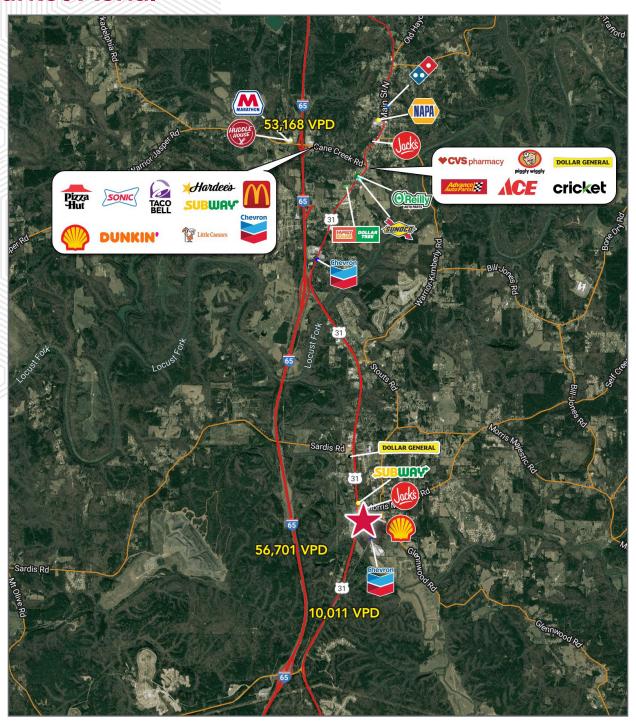

#### **Market Aerial**

FOR LEASE

Jared Mobley jmobley@retailspecialists.com 205.422.6070

### **Property Highlights**

- TWO 1,200 SF suites remaining!
- Join Majestic Pies, Stone Creek Dental and others
- Located 2.5 miles from I-65 Exit 275 with more than 56,000 VPD
- Excellent visibility from Highway 31
- Call for more information and pricing

| <u></u> I | ه م<br>م   | <b>X</b> |
|-----------|------------|----------|
| SQ FT     | TRAFFIC    | ACCESS   |
| 15,000    | 56,701 VPD | Highway  |

| Demographics  | 3 mile   | 5 mile   | 7 mile   |
|---------------|----------|----------|----------|
| Population    | 5,974    | 16,189   | 31,210   |
| Households    | 2,274    | 6,208    | 12,140   |
| Daytime Pop   | 4,119    | 11,643   | 25,233   |
| Med HH Income | \$81,579 | \$71,162 | \$71,776 |