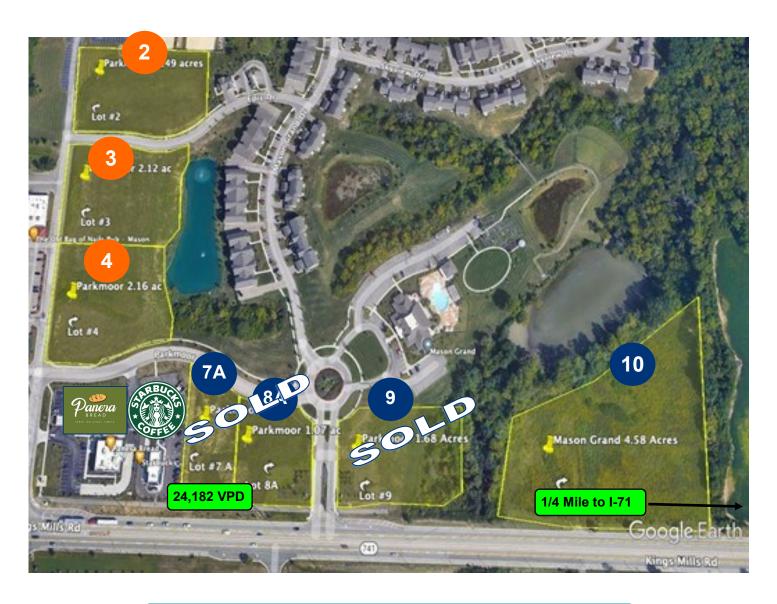

#### PROPERTY **HIGHLIGHTS**

ONLY THREE LOTS REMAINING!

Lot #2 - 2.149 Acres

Lot #3 - 2.12 Acres

Lot #4 - 2.16 Acres

- Pad-ready development sites
- Located in an area of rapid growth and good demographics in Mason, OH
- Great office, retail and multifamily development opportunity
- Contact Jim Reckers for more info 513,265,1700

Mason Grand Outparcels Kings Mills Road (SR 741) Mason, OH 45040

| Lot #2 | 2.149 Acres | \$250,000 | \$535,000 |
|--------|-------------|-----------|-----------|
| Lot #3 | 2.12 Acres  | \$250,000 | \$530,000 |
| Lot #4 | 2.16 Acres  | \$250,000 | \$534,000 |