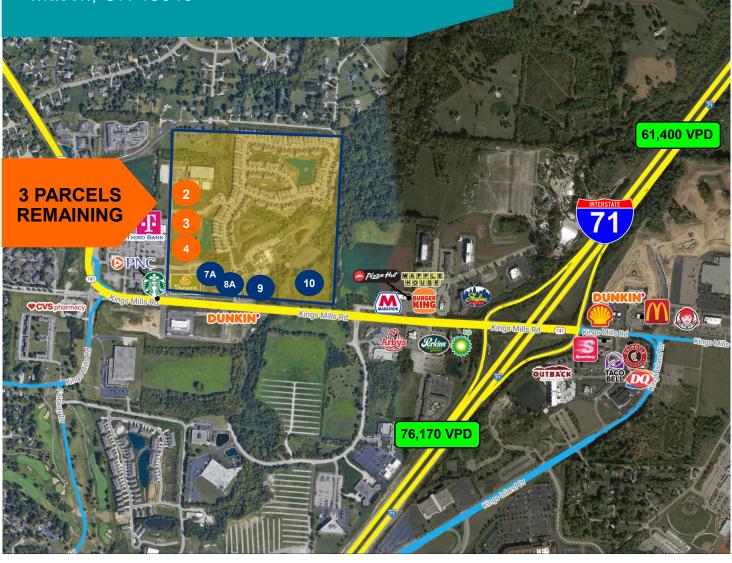

#### PROPERTY **HIGHLIGHTS**

ONLY THREE LOTS REMAINING!

Lot #2 - 2.149 Acres

Lot #3 - 2.12 Acres

Lot #4 - 2.16 Acres

- Pad-ready development sites
- Located in an area of rapid growth and good demographics in Mason, OH
- Great office, retail and multifamily development opportunity
- Contact Jim Reckers for more info 513,265,1700

Mason Grand Outparcels Kings Mills Road (SR 741) Mason, OH 45040

| Lot #2 | 2.149 Acres | \$250,000 | \$535,000 |
|--------|-------------|-----------|-----------|
| Lot #3 | 2.12 Acres  | \$250,000 | \$530,000 |
| Lot #4 | 2.16 Acres  | \$250,000 | \$534,000 |