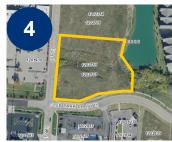

#### PROPERTY **HIGHLIGHTS**

ONLY THREE LOTS REMAINING!

Lot #2 - 2.149 Acres

Lot #3 - 2.12 Acres

Lot #4 - 2.16 Acres

- Pad-ready development sites
- Located in an area of rapid growth and good demographics in Mason, OH
- Great office, retail and multifamily development opportunity
- Contact Jim Reckers for more info 513,265,1700

Mason Grand Outparcels Kings Mills Road (SR 741) Mason, OH 45040

| Lot #2 | 2.149 Acres | \$250,000 | \$535,000 |
|--------|-------------|-----------|-----------|
| Lot #3 | 2.12 Acres  | \$250,000 | \$530,000 |
| Lot #4 | 2.16 Acres  | \$250,000 | \$534,000 |