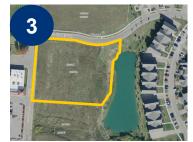

#### PROPERTY **HIGHLIGHTS**

ONLY THREE LOTS REMAINING!

Lot #2 - 2.149 Acres

Lot #3 - 2.12 Acres

Lot #4 - 2.16 Acres

- Pad-ready development sites
- Located in an area of rapid growth and good demographics in Mason, OH
- Great office, retail and multifamily development opportunity
- Contact Jim Reckers for more info 513,265,1700

Mason Grand Outparcels Kings Mills Road (SR 741) Mason, OH 45040

| Lot #2 | 2.149 Acres | \$250,000 | \$535,000 |
|--------|-------------|-----------|-----------|
| Lot #3 | 2.12 Acres  | \$250,000 | \$530,000 |
| Lot #4 | 2.16 Acres  | \$250,000 | \$534,000 |