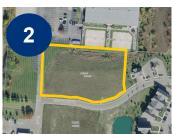

#### PROPERTY **HIGHLIGHTS**

ONLY THREE LOTS REMAINING!

Lot #2 - 2.149 Acres

Lot #3 - 2.12 Acres

Lot #4 - 2.16 Acres

- Pad-ready development sites
- Located in an area of rapid growth and good demographics in Mason, OH
- Great office, retail and multifamily development opportunity
- Contact Jim Reckers for more info 513,265,1700

Mason Grand Outparcels Kings Mills Road (SR 741) Mason, OH 45040

| Lot #2 | 2.149 Acres | \$250,000 | \$535,000 |
|--------|-------------|-----------|-----------|
| Lot #3 | 2.12 Acres  | \$250,000 | \$530,000 |
| Lot #4 | 2.16 Acres  | \$250,000 | \$534,000 |