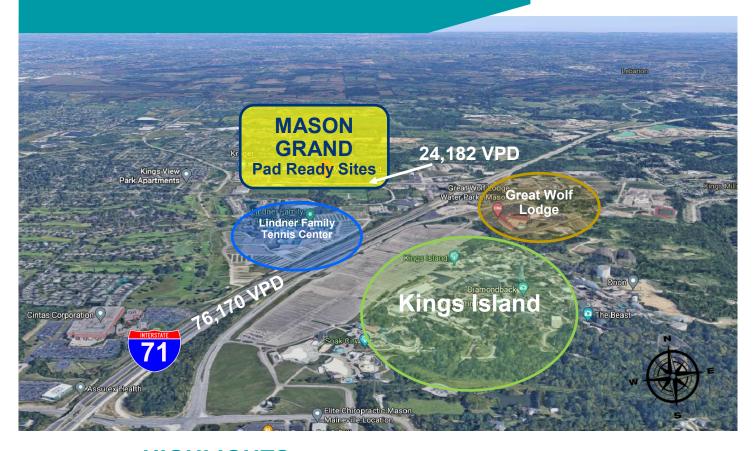

Mason Grand Outparcels Kings Mills Road (SR 741) Mason, OH 45040

#### PROPERTY **HIGHLIGHTS**

ONLY THREE LOTS REMAINING!

Lot #2 - 2.149 Acres

Lot #3 - 2.12 Acres

Lot #4 - 2.16 Acres

- Pad-ready development sites
- Located in an area of rapid growth and good demographics in Mason, OH
- Great office, retail and multifamily development opportunity
- Contact Jim Reckers for more info 513,265,1700