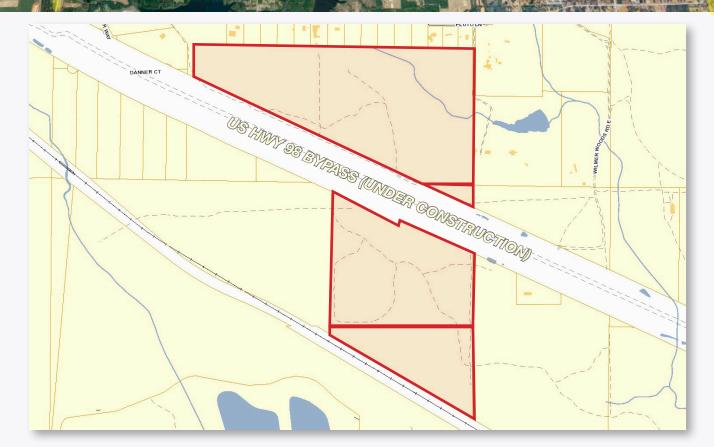

#### **Property Features**

- Land Size: 100± Acres
- Rail Frontage: 1,612± FT
- On Canadian National Railroad
- Direct rail route into the Port of Mobile
- Potential for road frontage by means of the US HWY 98 Bypass - a two-lane road currently under construction

56 St. Emanuel St. Mobile, AL 251.438.4312 www.nai-mobile.com US HWY 98 BYPASS (UNDER CONSTRUCTION)