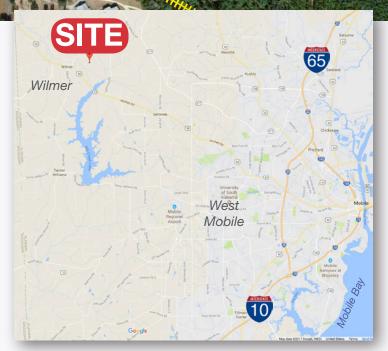

### FOR SALE 100± ACRES INDUSTRIAL SITE Wilmer, AL

## 100± ACRES Industrial Site

Wilmer, AL