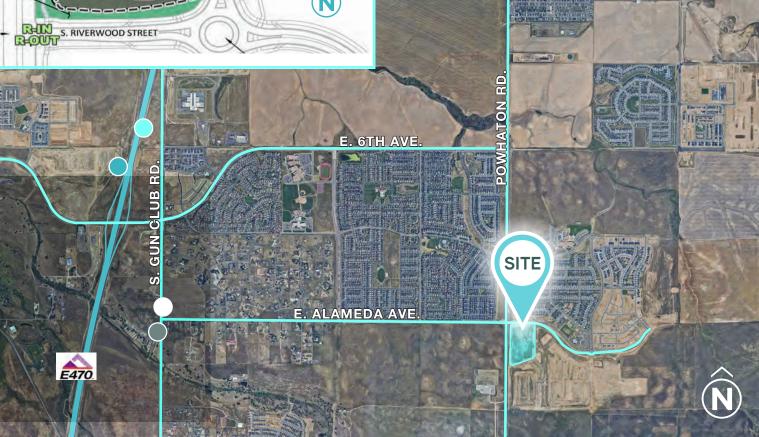

## TRAFFIC COUNTS

- E470 n/o E. 6th Ave.: 28,234 VPD
- E470 s/o E. 6th Ave.: 27,659 VPD
- S. Gun Club Rd. n/o E. Alameda Ave.: 9,393 VPD
- S. Gun Club Rd. s/o E. Alameda Ave.: 15,232 VPD

MPSI 2022 Estimates