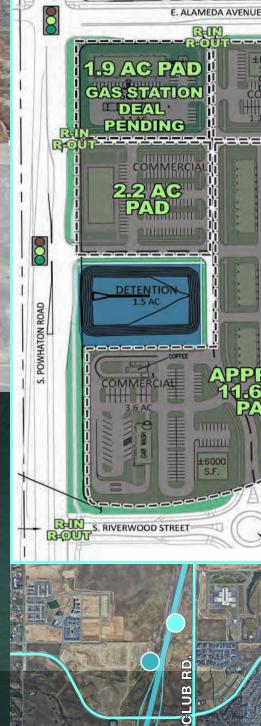

## HIGHLIGHTS

Land Size: Up to 20 AC

Price: Contact Listing Broker

Zoned: MUC

Approved for up to 400 residential units