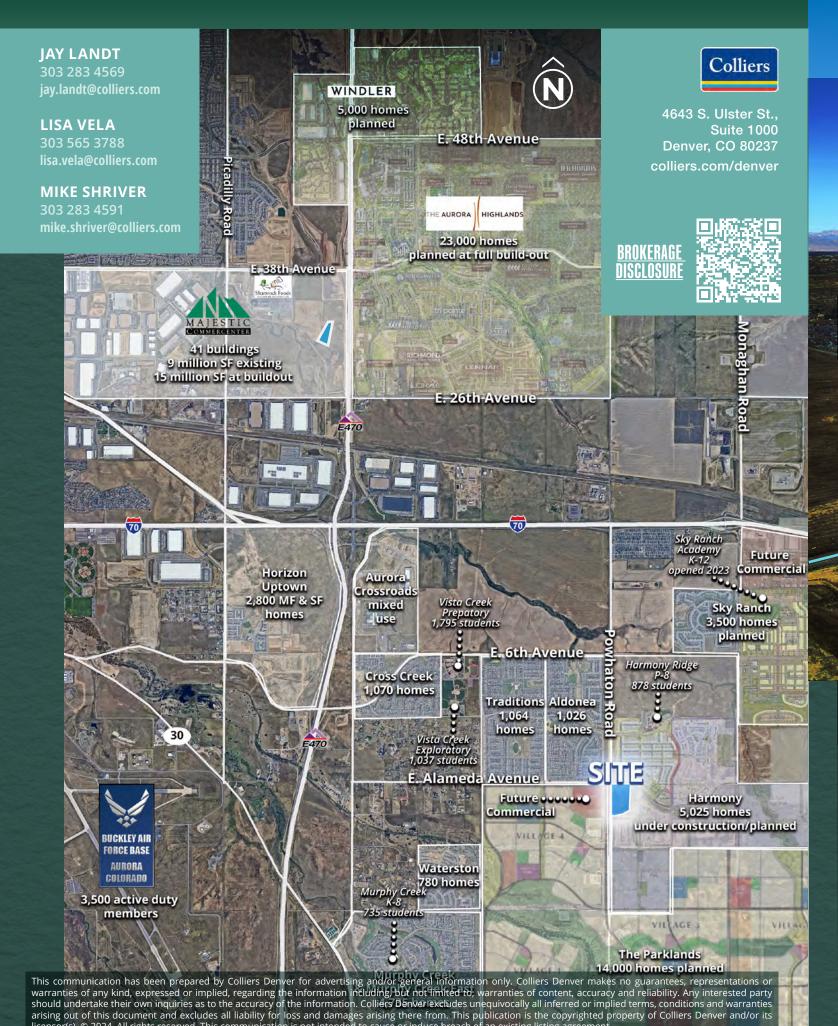

SEC Alameda Powhaton **Aurora, CO 80018** Centrally located in the massive development boom of eastern Aurora 20 AC Retail **Land for Sale Contact Brokers for Pricing JAY LANDT LISA VELA MIKE SHRIVER** 303 283 4569 303 565 3788 303 283 4591 jay.landt@colliers.com lisa.vela@colliers.com mike.shriver@colliers.com

4643 S. ULSTER ST. DENVER, CO 80237

P: 303 745 5800 | F: 303 745 5888 colliers.com/denver

Over 30k homes under construction/ planned in a 3-mile radius

Over 5k homes planned/under construction in the immediate area